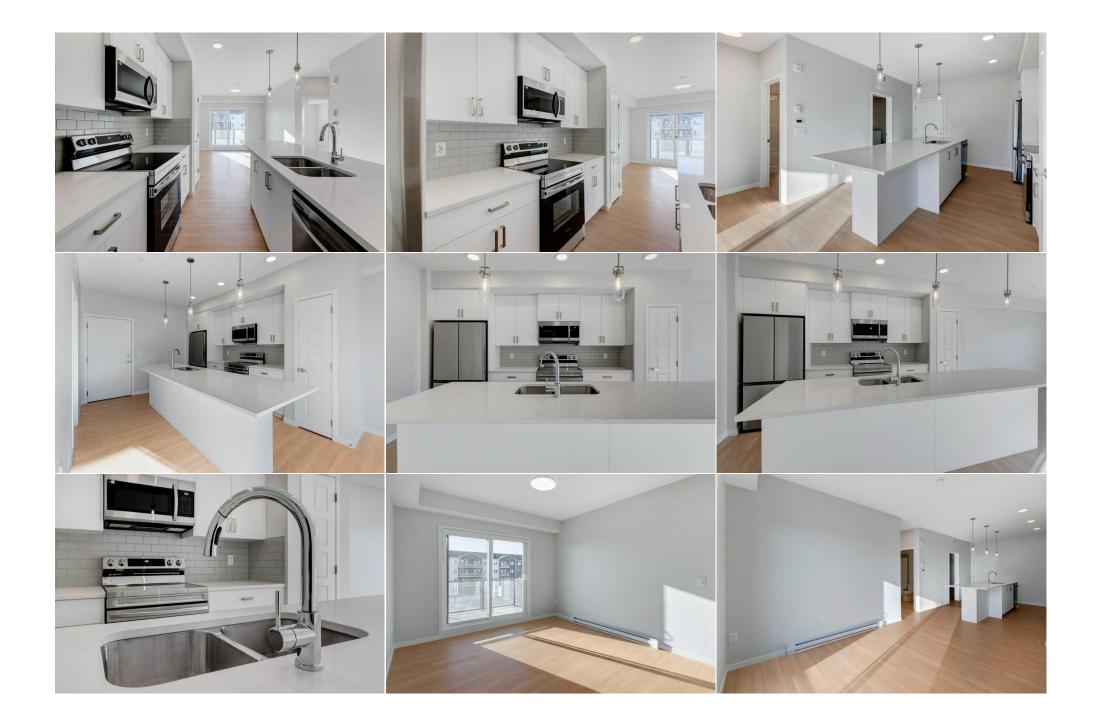

Condo Fee:

| \$245                                           | Fee Simple<br>Fee Freq:<br>Monthly                                                                                                                                                                                                                                                                                                                                                                                                                                                                                                                                                                                                                                                                                                                                                                                                                                                                                                                                                                                                                                                                                                                                                                                                                                                                                                                                                                                                   | DC      |  |  |  |  |  |
|-------------------------------------------------|--------------------------------------------------------------------------------------------------------------------------------------------------------------------------------------------------------------------------------------------------------------------------------------------------------------------------------------------------------------------------------------------------------------------------------------------------------------------------------------------------------------------------------------------------------------------------------------------------------------------------------------------------------------------------------------------------------------------------------------------------------------------------------------------------------------------------------------------------------------------------------------------------------------------------------------------------------------------------------------------------------------------------------------------------------------------------------------------------------------------------------------------------------------------------------------------------------------------------------------------------------------------------------------------------------------------------------------------------------------------------------------------------------------------------------------|---------|--|--|--|--|--|
| Legal Desc:                                     | 2410327                                                                                                                                                                                                                                                                                                                                                                                                                                                                                                                                                                                                                                                                                                                                                                                                                                                                                                                                                                                                                                                                                                                                                                                                                                                                                                                                                                                                                              | Remarks |  |  |  |  |  |
| Pub Rmks:<br>Inclusions:<br>Property Listed By: | INTRODUCING CARRINGTON SQUARE, IN BEAUTIFUL NORTHWEST CALGARY. BUILT BY CEDARGLEN LIVING, WINNER OF THE Customerinsight BUILDER OF<br>AWARD, 5 YEARS RUNNING! BRAND NEW "B" unit with notable features. You will feel right at home in this well thought-out 571.92 RMS sq.ft. (630 sq.ft<br>size), 1 bed + 1 bath home with open plan, 9' ceilings, LVP flooring throughout the kitchen, living/dining areas and bedrooms (NO CARPET), Low E triple<br>windows, electric baseboard heating, BBQ gas line on the patio, Fresh Air System (ERV), and so much more. The kitchen is expansive and showcases er<br>stone kitchen countertops, full height cabinetry with stainless steel appliance package. Peering over the island with built in dining is the spacious livin<br>perfect for entertaining. The bedroom includes a walk-in closet and the 4pc bathroom is upgraded with false front/deep drawers. Laundry & storage clo<br>thoughtfully planned, definitely a must see. One titled surface parking stall and 1 separate storage locker included. Location is spectacular, across fro<br>FRILLS grocery store and new shopping center. Enjoy the Carrington kids/skate park, basketball court and pathways only 1 block away. Easy access to<br>NW to Stoney Trail, get where you need to go quickly. PET / RENTAL FRIENDLY COMPLEX, MOVE IN READY! VIRTUAL TOUR AVAILABLE!<br>Roller blinds to patio door<br>Real Broker |         |  |  |  |  |  |