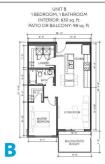

## 33 CARRINGHAM Gate #3311, Calgary T3P 2H6

| MLS®#:                                                       | A2189908                                                                                                                                                                                                                                                                                                                                                                                                                                                                                                                                                                                                                                                                                                                                                                                                                                                                                                                                                                                                                                                                                                                                                                                                                                                                                                                                                                                                                                                                                                                                                                                                                                                                                                                                                                                                                                                                                                                                                                                          | Area:                                | Carrington | Listing<br>Date:                                                                                                                                     | 01/24/25                                 | List Price:                                                       | \$289,900                                                         |                                      |                                                                                       |                                                            |
|--------------------------------------------------------------|---------------------------------------------------------------------------------------------------------------------------------------------------------------------------------------------------------------------------------------------------------------------------------------------------------------------------------------------------------------------------------------------------------------------------------------------------------------------------------------------------------------------------------------------------------------------------------------------------------------------------------------------------------------------------------------------------------------------------------------------------------------------------------------------------------------------------------------------------------------------------------------------------------------------------------------------------------------------------------------------------------------------------------------------------------------------------------------------------------------------------------------------------------------------------------------------------------------------------------------------------------------------------------------------------------------------------------------------------------------------------------------------------------------------------------------------------------------------------------------------------------------------------------------------------------------------------------------------------------------------------------------------------------------------------------------------------------------------------------------------------------------------------------------------------------------------------------------------------------------------------------------------------------------------------------------------------------------------------------------------------|--------------------------------------|------------|------------------------------------------------------------------------------------------------------------------------------------------------------|------------------------------------------|-------------------------------------------------------------------|-------------------------------------------------------------------|--------------------------------------|---------------------------------------------------------------------------------------|------------------------------------------------------------|
| Status:                                                      | Active                                                                                                                                                                                                                                                                                                                                                                                                                                                                                                                                                                                                                                                                                                                                                                                                                                                                                                                                                                                                                                                                                                                                                                                                                                                                                                                                                                                                                                                                                                                                                                                                                                                                                                                                                                                                                                                                                                                                                                                            | County:                              | Calgary    | Change:                                                                                                                                              | None                                     | Associatio                                                        | n: Fort McMurray                                                  |                                      |                                                                                       |                                                            |
|                                                              |                                                                                                                                                                                                                                                                                                                                                                                                                                                                                                                                                                                                                                                                                                                                                                                                                                                                                                                                                                                                                                                                                                                                                                                                                                                                                                                                                                                                                                                                                                                                                                                                                                                                                                                                                                                                                                                                                                                                                                                                   |                                      |            | General Inf<br>Prop Type:<br>Sub Type:<br>City/Town:<br>Year Built:<br>Lot Informa<br>Lot Sz Ar:<br>Lot Shape:<br>Access:<br>Lot Feat:<br>Park Feat: | ation                                    | Residential<br>Apartment<br>Calgary<br>2024<br>Garage Door Opener | <u>Finished Floor Area</u><br>Abv Sqft:<br>Low Sqft:<br>Ttl Sqft: | 571<br>571                           | DOM<br>8<br>Layout<br>Beds:<br>Baths:<br>Style:<br>Parking<br>Ttl Park:<br>Garage Sz: | 1 (1 )<br>1.0 (1 0)<br>Low-Rise(1-4)<br>1                  |
| Utilities and Features                                       |                                                                                                                                                                                                                                                                                                                                                                                                                                                                                                                                                                                                                                                                                                                                                                                                                                                                                                                                                                                                                                                                                                                                                                                                                                                                                                                                                                                                                                                                                                                                                                                                                                                                                                                                                                                                                                                                                                                                                                                                   |                                      |            |                                                                                                                                                      |                                          |                                                                   |                                                                   |                                      |                                                                                       |                                                            |
| Roof: Flat,Membrane<br>Heating: Baseboard,Electric<br>Sewer: |                                                                                                                                                                                                                                                                                                                                                                                                                                                                                                                                                                                                                                                                                                                                                                                                                                                                                                                                                                                                                                                                                                                                                                                                                                                                                                                                                                                                                                                                                                                                                                                                                                                                                                                                                                                                                                                                                                                                                                                                   |                                      |            |                                                                                                                                                      | Construct<br><b>Composi</b><br>Flooring: | ion:<br><b>te Siding,Concrete,W</b>                               | lood Frame                                                        |                                      |                                                                                       |                                                            |
| Ext Feat:                                                    | Courtyard                                                                                                                                                                                                                                                                                                                                                                                                                                                                                                                                                                                                                                                                                                                                                                                                                                                                                                                                                                                                                                                                                                                                                                                                                                                                                                                                                                                                                                                                                                                                                                                                                                                                                                                                                                                                                                                                                                                                                                                         |                                      |            | Fioring:<br>Carpet,Vinyl<br>Water Source:<br>Fnd/Bsmt:<br>Poured Concrete                                                                            |                                          |                                                                   |                                                                   |                                      |                                                                                       |                                                            |
| Kitchen Ap<br>Int Feat:<br>Utilities:                        | Dishwasher,Dryer,Electric Stove,Microwave,Refrigerator,Washer,Window Coverings   nt Feat: High Ceilings,Kitchen Island,Open Floorplan,Walk-In Closet(s)   Jtilities: State of the s |                                      |            |                                                                                                                                                      |                                          |                                                                   |                                                                   |                                      |                                                                                       |                                                            |
| Room Information                                             |                                                                                                                                                                                                                                                                                                                                                                                                                                                                                                                                                                                                                                                                                                                                                                                                                                                                                                                                                                                                                                                                                                                                                                                                                                                                                                                                                                                                                                                                                                                                                                                                                                                                                                                                                                                                                                                                                                                                                                                                   |                                      |            |                                                                                                                                                      |                                          |                                                                   |                                                                   |                                      |                                                                                       |                                                            |
| <u>Room</u><br>Bedroom<br>Kitchen<br>Laundry                 | - Primary                                                                                                                                                                                                                                                                                                                                                                                                                                                                                                                                                                                                                                                                                                                                                                                                                                                                                                                                                                                                                                                                                                                                                                                                                                                                                                                                                                                                                                                                                                                                                                                                                                                                                                                                                                                                                                                                                                                                                                                         | <u>Level</u><br>Main<br>Main<br>Main |            | Dimension<br>12`4" x 9`<br>14`4" x 1:<br>8`2" x 7`2                                                                                                  | `1"<br>1`3"<br>2"                        | <u>Room</u><br>Living R<br>4pc Bath<br>Walk-In                    | room                                                              | <u>Level</u><br>Main<br>Main<br>Main | 13<br>8`                                                                              | <u>mensions</u><br>3`7" x 10`7"<br>5" x 4`11"<br>1" x 4`7" |
| Balcony Main 10`11" x 6`8"<br>Legal/Tax/Financial            |                                                                                                                                                                                                                                                                                                                                                                                                                                                                                                                                                                                                                                                                                                                                                                                                                                                                                                                                                                                                                                                                                                                                                                                                                                                                                                                                                                                                                                                                                                                                                                                                                                                                                                                                                                                                                                                                                                                                                                                                   |                                      |            |                                                                                                                                                      |                                          |                                                                   |                                                                   |                                      |                                                                                       |                                                            |

Condo Fee:

| \$245                                           | Fee Simple<br>Fee Freq:<br>Monthly                                                                                                                                                                                                                                                                                                                                                                                                                                                                                                                                                                                                                                                                                                                                                                                                                                                                                                                                                                                                                                                                                                                                                                                                                                                                                                                                                                                                   | DC      |  |  |  |  |  |
|-------------------------------------------------|--------------------------------------------------------------------------------------------------------------------------------------------------------------------------------------------------------------------------------------------------------------------------------------------------------------------------------------------------------------------------------------------------------------------------------------------------------------------------------------------------------------------------------------------------------------------------------------------------------------------------------------------------------------------------------------------------------------------------------------------------------------------------------------------------------------------------------------------------------------------------------------------------------------------------------------------------------------------------------------------------------------------------------------------------------------------------------------------------------------------------------------------------------------------------------------------------------------------------------------------------------------------------------------------------------------------------------------------------------------------------------------------------------------------------------------|---------|--|--|--|--|--|
| Legal Desc:                                     | 2410327                                                                                                                                                                                                                                                                                                                                                                                                                                                                                                                                                                                                                                                                                                                                                                                                                                                                                                                                                                                                                                                                                                                                                                                                                                                                                                                                                                                                                              | Remarks |  |  |  |  |  |
| Pub Rmks:<br>Inclusions:<br>Property Listed By: | INTRODUCING CARRINGTON SQUARE, IN BEAUTIFUL NORTHWEST CALGARY. BUILT BY CEDARGLEN LIVING, WINNER OF THE Customerinsight BUILDER OF<br>AWARD, 5 YEARS RUNNING! BRAND NEW "B" unit with notable features. You will feel right at home in this well thought-out 571.92 RMS sq.ft. (630 sq.ft<br>size), 1 bed + 1 bath home with open plan, 9' ceilings, LVP flooring throughout the kitchen, living/dining areas and bedrooms (NO CARPET), Low E triple<br>windows, electric baseboard heating, BBQ gas line on the patio, Fresh Air System (ERV), and so much more. The kitchen is expansive and showcases er<br>stone kitchen countertops, full height cabinetry with stainless steel appliance package. Peering over the island with built in dining is the spacious livin<br>perfect for entertaining. The bedroom includes a walk-in closet and the 4pc bathroom is upgraded with false front/deep drawers. Laundry & storage clo<br>thoughtfully planned, definitely a must see. One titled surface parking stall and 1 separate storage locker included. Location is spectacular, across fro<br>FRILLS grocery store and new shopping center. Enjoy the Carrington kids/skate park, basketball court and pathways only 1 block away. Easy access to<br>NW to Stoney Trail, get where you need to go quickly. PET / RENTAL FRIENDLY COMPLEX, MOVE IN READY! VIRTUAL TOUR AVAILABLE!<br>Roller blinds to patio door<br>Real Broker |         |  |  |  |  |  |