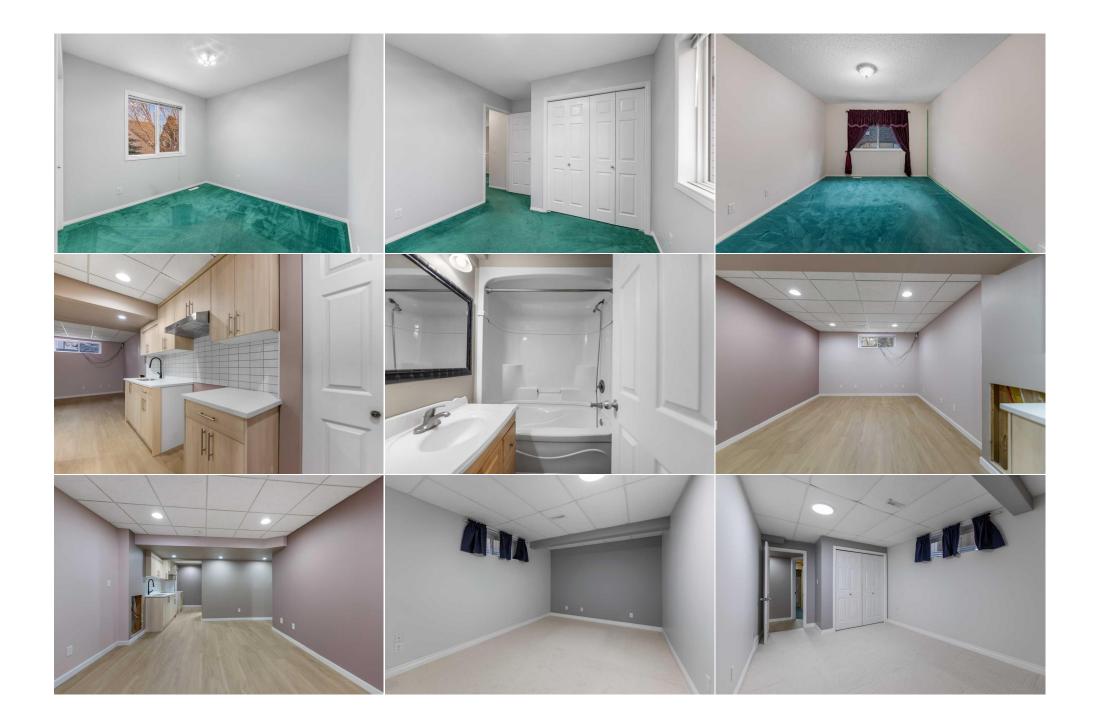

Utilities and Features

| Roof:AsphaltHeating:Forced AirSewer:Ext Feat:Garden,Misting System                                 |                                  |                                                               |                                                                                                                              | Construction:<br>Vinyl Siding<br>Flooring:<br>Carpet,Ceramic Tile,Laminate<br>Water Source:<br>Fnd/Bsmt:<br>Poured Concrete |                                                                                 |                                                                                                                                   |
|----------------------------------------------------------------------------------------------------|----------------------------------|---------------------------------------------------------------|------------------------------------------------------------------------------------------------------------------------------|-----------------------------------------------------------------------------------------------------------------------------|---------------------------------------------------------------------------------|-----------------------------------------------------------------------------------------------------------------------------------|
| Kitchen Appl:<br>Int Feat:<br>Utilities:                                                           |                                  | shwasher,Electric Stove,Refri<br>entral Vacuum,No Animal Hom  | e,No Smoking Home,Quartz Coun                                                                                                | <b>ters</b><br>formation                                                                                                    |                                                                                 |                                                                                                                                   |
| Room<br>Dining Room<br>Laundry<br>Bedroom<br>4pc Bathroom<br>Foyer<br>Bonus Room<br>Bedroom - Prim | Ma<br>Ma<br>Se<br>Se<br>Ma<br>Ba | vel<br>ain<br>ain<br>scond<br>scond<br>ain<br>sement<br>scond | Dimensions<br>11`2" x 8`5"<br>8`8" x 6`2"<br>12`3" x 11`8"<br>7`7" x 4`11"<br>8`2" x 7`10"<br>15`1" x 13`0"<br>14`3" x 11`3" | Room<br>Kitchen<br>Living Room<br>Bedroom<br>4pc Bathroom<br>Living Room<br>Laundry<br>Bedroom                              | Level<br>Main<br>Basement<br>Basement<br>Basement<br>Main<br>Basement<br>Second | Dimensions<br>10`6" x 10`10"<br>16`4" x 11`5"<br>15`11" x 9`11"<br>6`9" x 6`3"<br>16`11" x 11`11"<br>10`4" x 9`6"<br>11`4" x 9`9" |

| 2pc Bathroom<br>Kitchen | Main<br>Basement     | 4`7" x 4`4"<br>10`2" x 5`2" | 4pc Ensuite bath<br>Walk-In Closet<br>Legal/Tax/Financial | Second<br>Main | 8`2" x 4`11"<br>6`2" x 5`0"                                                                |
|-------------------------|----------------------|-----------------------------|-----------------------------------------------------------|----------------|--------------------------------------------------------------------------------------------|
| Title:                  |                      | Zoning:                     |                                                           |                |                                                                                            |
| Fee Simple              |                      | R-5                         |                                                           |                |                                                                                            |
| Legal Desc:             | 9913076              |                             |                                                           |                |                                                                                            |
|                         |                      |                             | Remarks                                                   |                |                                                                                            |
| Pub Rmks:               | 2 full bathrooms and |                             | entrance for the illegal 1 bedroom b                      |                | iful size kithecn,, Upstairs has 3 bedroom with<br>garage WITH SEPERATE LAUNDRY & SEPERATE |
| Inclusions:             | N/A                  | 5 5                         | 5 5 7                                                     |                |                                                                                            |
| Property Listed By:     | First Place Realty   |                             |                                                           |                |                                                                                            |