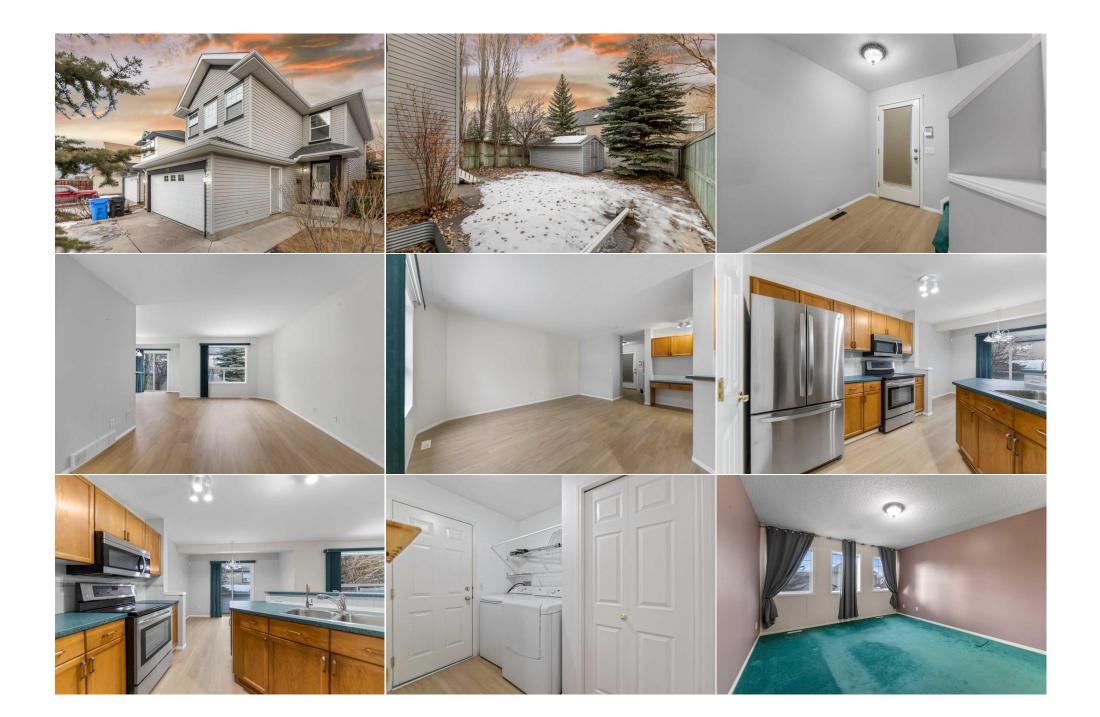

## 246 BRIDLEWOOD Court, Calgary T2Y 3Z2

| MLS®#:  | A2189917 | Area:   | Bridlewood | Listing          | 01/24/25 | List Price: \$649,999      |
|---------|----------|---------|------------|------------------|----------|----------------------------|
| Status: | Pending  | County: | Calgary    | Date:<br>Change: | None     | Association: Fort McMurray |

| eneral Information    |                  |                   |           | DOM           |           |
|-----------------------|------------------|-------------------|-----------|---------------|-----------|
| ор Туре:              | Residential      |                   |           | 8             |           |
| ıb Type:              | Detached         |                   |           | <u>Layout</u> |           |
| ty/Town:              | Calgary          | Finished Floor Ar | <u>ea</u> | Beds:         | 4 (3 1 )  |
| ear Built:            | 2001             | Abv Sqft:         | 1,715     | Baths:        | 3.5 (3 1) |
| <u>ot Information</u> |                  | Low Sqft:         |           | Style:        | 2 Storey  |
| ot Sz Ar:             | 3,444 sqft       | Ttl Sqft:         | 1,715     |               |           |
| ot Shape:             |                  |                   |           | Parking       |           |
|                       |                  |                   |           | Ttl Park:     | 4         |
|                       |                  |                   |           | Garage Sz:    | 2         |
| ccess:                |                  |                   |           | -             |           |
| ot Feat:              | Back Yard, Few 1 | Trees             |           |               |           |
| ark Feat:             | Double Garage    | Attached          |           |               |           |

Utilities and Features

| Roof:AsphaltHeating:Forced AirSewer:Ext Feat:Garden,Misting System                                 |                                  |                                                               |                                                                                                                              | Construction:<br>Vinyl Siding<br>Flooring:<br>Carpet,Ceramic Tile,Laminate<br>Water Source:<br>Fnd/Bsmt:<br>Poured Concrete |                                                                                 |                                                                                                                                   |
|----------------------------------------------------------------------------------------------------|----------------------------------|---------------------------------------------------------------|------------------------------------------------------------------------------------------------------------------------------|-----------------------------------------------------------------------------------------------------------------------------|---------------------------------------------------------------------------------|-----------------------------------------------------------------------------------------------------------------------------------|
| Kitchen Appl:<br>Int Feat:<br>Utilities:                                                           |                                  | shwasher,Electric Stove,Refri<br>entral Vacuum,No Animal Hom  | e,No Smoking Home,Quartz Coun                                                                                                | <b>ters</b><br>formation                                                                                                    |                                                                                 |                                                                                                                                   |
| Room<br>Dining Room<br>Laundry<br>Bedroom<br>4pc Bathroom<br>Foyer<br>Bonus Room<br>Bedroom - Prim | Ma<br>Ma<br>Se<br>Se<br>Ma<br>Ba | vel<br>ain<br>ain<br>scond<br>scond<br>ain<br>sement<br>scond | Dimensions<br>11`2" x 8`5"<br>8`8" x 6`2"<br>12`3" x 11`8"<br>7`7" x 4`11"<br>8`2" x 7`10"<br>15`1" x 13`0"<br>14`3" x 11`3" | Room<br>Kitchen<br>Living Room<br>Bedroom<br>4pc Bathroom<br>Living Room<br>Laundry<br>Bedroom                              | Level<br>Main<br>Basement<br>Basement<br>Basement<br>Main<br>Basement<br>Second | Dimensions<br>10`6" x 10`10"<br>16`4" x 11`5"<br>15`11" x 9`11"<br>6`9" x 6`3"<br>16`11" x 11`11"<br>10`4" x 9`6"<br>11`4" x 9`9" |

| 2pc Bathroom<br>Kitchen | Main<br>Basement     | 4`7" x 4`4"<br>10`2" x 5`2" | 4pc Ensuite bath<br>Walk-In Closet<br>Legal/Tax/Financial | Second<br>Main | 8`2" x 4`11"<br>6`2" x 5`0"                                                                |
|-------------------------|----------------------|-----------------------------|-----------------------------------------------------------|----------------|--------------------------------------------------------------------------------------------|
| Title:                  |                      | Zoning:                     |                                                           |                |                                                                                            |
| Fee Simple              |                      | R-5                         |                                                           |                |                                                                                            |
| Legal Desc:             | 9913076              |                             |                                                           |                |                                                                                            |
|                         |                      |                             | Remarks                                                   |                |                                                                                            |
| Pub Rmks:               | 2 full bathrooms and |                             | entrance for the illegal 1 bedroom b                      |                | iful size kithecn,, Upstairs has 3 bedroom with<br>garage WITH SEPERATE LAUNDRY & SEPERATE |
| Inclusions:             | N/A                  | 5 5                         | 5 5 7                                                     |                |                                                                                            |
| Property Listed By:     | First Place Realty   |                             |                                                           |                |                                                                                            |