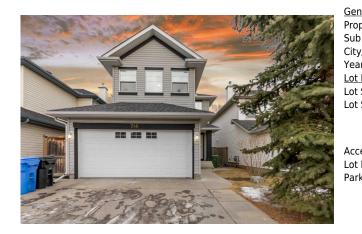

## 246 BRIDLEWOOD Court, Calgary T2Y 3Z2

| MLS®#:  | A2189917 | Area:   | Bridlewood | Listing          | 01/24/25 | List Price: \$649,999      |
|---------|----------|---------|------------|------------------|----------|----------------------------|
| Status: | Pending  | County: | Calgary    | Date:<br>Change: | None     | Association: Fort McMurray |

| eneral Information    |                  |                   |           | DOM           |           |
|-----------------------|------------------|-------------------|-----------|---------------|-----------|
| ор Туре:              | Residential      |                   |           | 8             |           |
| ıb Type:              | Detached         |                   |           | <u>Layout</u> |           |
| ty/Town:              | Calgary          | Finished Floor Ar | <u>ea</u> | Beds:         | 4 (3 1 )  |
| ear Built:            | 2001             | Abv Sqft:         | 1,715     | Baths:        | 3.5 (3 1) |
| <u>ot Information</u> |                  | Low Sqft:         |           | Style:        | 2 Storey  |
| ot Sz Ar:             | 3,444 sqft       | Ttl Sqft:         | 1,715     |               |           |
| ot Shape:             |                  |                   |           | Parking       |           |
|                       |                  |                   |           | Ttl Park:     | 4         |
|                       |                  |                   |           | Garage Sz:    | 2         |
| ccess:                |                  |                   |           | -             |           |
| ot Feat:              | Back Yard, Few 1 | Trees             |           |               |           |
| ark Feat:             | Double Garage    | Attached          |           |               |           |