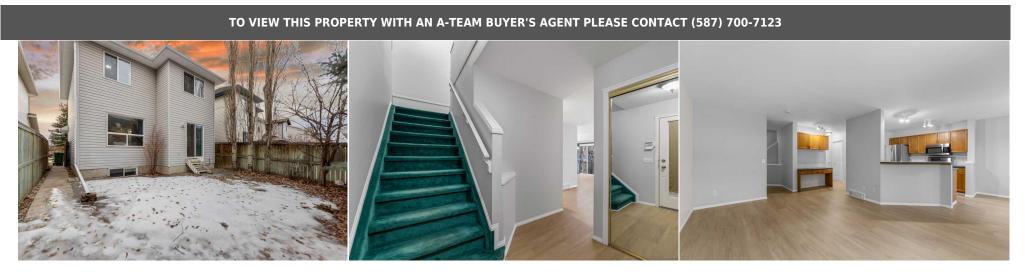

Utilities and Features

| Roof:AsphaltHeating:Forced AirSewer:Ext Feat:Garden,Misting System                                 |                                  |                                                               |                                                                                                                              | Construction:<br>Vinyl Siding<br>Flooring:<br>Carpet,Ceramic Tile,Laminate<br>Water Source:<br>Fnd/Bsmt:<br>Poured Concrete |                                                                                 |                                                                                                                                   |
|----------------------------------------------------------------------------------------------------|----------------------------------|---------------------------------------------------------------|------------------------------------------------------------------------------------------------------------------------------|-----------------------------------------------------------------------------------------------------------------------------|---------------------------------------------------------------------------------|-----------------------------------------------------------------------------------------------------------------------------------|
| Kitchen Appl:<br>Int Feat:<br>Utilities:                                                           |                                  | shwasher,Electric Stove,Refri<br>entral Vacuum,No Animal Hom  | e,No Smoking Home,Quartz Coun                                                                                                | <b>ters</b><br>formation                                                                                                    |                                                                                 |                                                                                                                                   |
| Room<br>Dining Room<br>Laundry<br>Bedroom<br>4pc Bathroom<br>Foyer<br>Bonus Room<br>Bedroom - Prim | Ma<br>Ma<br>Se<br>Se<br>Ma<br>Ba | vel<br>ain<br>ain<br>scond<br>scond<br>ain<br>sement<br>scond | Dimensions<br>11`2" x 8`5"<br>8`8" x 6`2"<br>12`3" x 11`8"<br>7`7" x 4`11"<br>8`2" x 7`10"<br>15`1" x 13`0"<br>14`3" x 11`3" | Room<br>Kitchen<br>Living Room<br>Bedroom<br>4pc Bathroom<br>Living Room<br>Laundry<br>Bedroom                              | Level<br>Main<br>Basement<br>Basement<br>Basement<br>Main<br>Basement<br>Second | Dimensions<br>10`6" x 10`10"<br>16`4" x 11`5"<br>15`11" x 9`11"<br>6`9" x 6`3"<br>16`11" x 11`11"<br>10`4" x 9`6"<br>11`4" x 9`9" |

| 2pc Bathroom<br>Kitchen | Main<br>Basement     | 4`7" x 4`4"<br>10`2" x 5`2" | 4pc Ensuite bath<br>Walk-In Closet<br>Legal/Tax/Financial | Second<br>Main | 8`2" x 4`11"<br>6`2" x 5`0"                                                                |
|-------------------------|----------------------|-----------------------------|-----------------------------------------------------------|----------------|--------------------------------------------------------------------------------------------|
| Title:                  |                      | Zoning:                     |                                                           |                |                                                                                            |
| Fee Simple              |                      | R-5                         |                                                           |                |                                                                                            |
| Legal Desc:             | 9913076              |                             |                                                           |                |                                                                                            |
|                         |                      |                             | Remarks                                                   |                |                                                                                            |
| Pub Rmks:               | 2 full bathrooms and |                             | entrance for the illegal 1 bedroom b                      |                | iful size kithecn,, Upstairs has 3 bedroom with<br>garage WITH SEPERATE LAUNDRY & SEPERATE |
| Inclusions:             | N/A                  | 5 5                         | 5 5 7                                                     |                |                                                                                            |
| Property Listed By:     | First Place Realty   |                             |                                                           |                |                                                                                            |