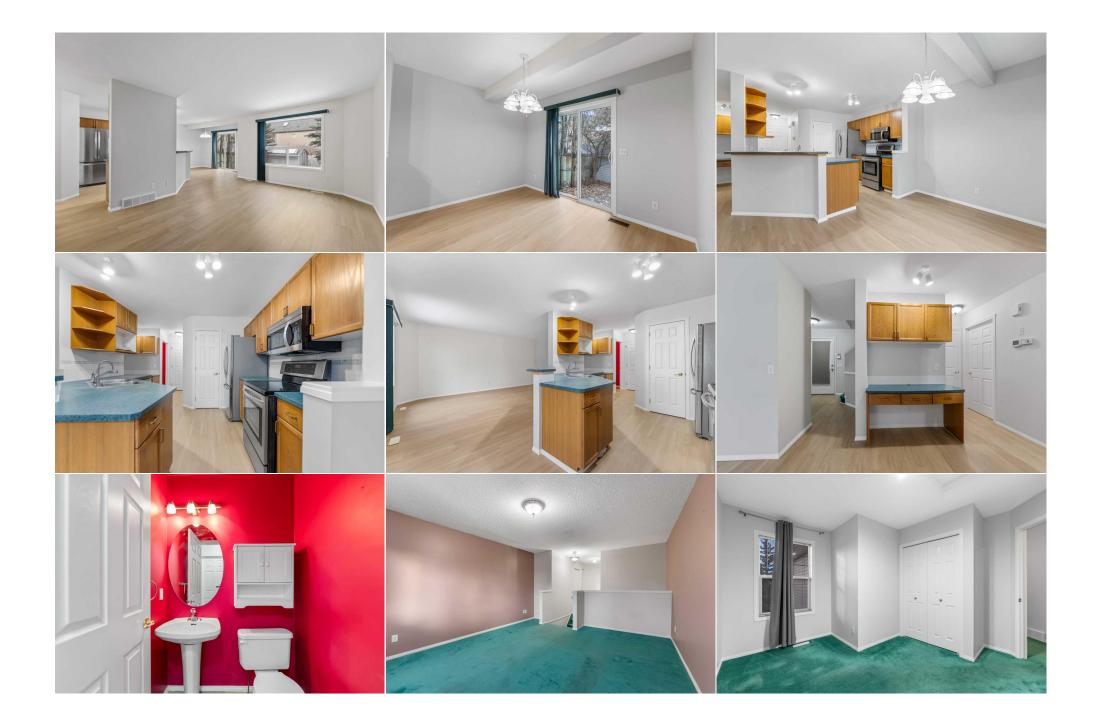

Utilities and Features

| Roof:AsphaltHeating:Forced AirSewer:Ext Feat:Garden,Misting System                                 |                                  |                                                               |                                                                                                                              | Construction:<br>Vinyl Siding<br>Flooring:<br>Carpet,Ceramic Tile,Laminate<br>Water Source:<br>Fnd/Bsmt:<br>Poured Concrete |                                                                                 |                                                                                                                                   |
|----------------------------------------------------------------------------------------------------|----------------------------------|---------------------------------------------------------------|------------------------------------------------------------------------------------------------------------------------------|-----------------------------------------------------------------------------------------------------------------------------|---------------------------------------------------------------------------------|-----------------------------------------------------------------------------------------------------------------------------------|
| Kitchen Appl:<br>Int Feat:<br>Utilities:                                                           |                                  | shwasher,Electric Stove,Refri<br>entral Vacuum,No Animal Hom  | e,No Smoking Home,Quartz Coun                                                                                                | <b>ters</b><br>formation                                                                                                    |                                                                                 |                                                                                                                                   |
| Room<br>Dining Room<br>Laundry<br>Bedroom<br>4pc Bathroom<br>Foyer<br>Bonus Room<br>Bedroom - Prim | Ma<br>Ma<br>Se<br>Se<br>Ma<br>Ba | vel<br>ain<br>ain<br>scond<br>scond<br>ain<br>sement<br>scond | Dimensions<br>11`2" x 8`5"<br>8`8" x 6`2"<br>12`3" x 11`8"<br>7`7" x 4`11"<br>8`2" x 7`10"<br>15`1" x 13`0"<br>14`3" x 11`3" | Room<br>Kitchen<br>Living Room<br>Bedroom<br>4pc Bathroom<br>Living Room<br>Laundry<br>Bedroom                              | Level<br>Main<br>Basement<br>Basement<br>Basement<br>Main<br>Basement<br>Second | Dimensions<br>10`6" x 10`10"<br>16`4" x 11`5"<br>15`11" x 9`11"<br>6`9" x 6`3"<br>16`11" x 11`11"<br>10`4" x 9`6"<br>11`4" x 9`9" |

| 2pc Bathroom<br>Kitchen | Main<br>Basement     | 4`7" x 4`4"<br>10`2" x 5`2" | 4pc Ensuite bath<br>Walk-In Closet<br>Legal/Tax/Financial | Second<br>Main | 8`2" x 4`11"<br>6`2" x 5`0"                                                                |
|-------------------------|----------------------|-----------------------------|-----------------------------------------------------------|----------------|--------------------------------------------------------------------------------------------|
| Title:                  |                      | Zoning:                     |                                                           |                |                                                                                            |
| Fee Simple              |                      | R-5                         |                                                           |                |                                                                                            |
| Legal Desc:             | 9913076              |                             |                                                           |                |                                                                                            |
|                         |                      |                             | Remarks                                                   |                |                                                                                            |
| Pub Rmks:               | 2 full bathrooms and |                             | entrance for the illegal 1 bedroom b                      |                | iful size kithecn,, Upstairs has 3 bedroom with<br>garage WITH SEPERATE LAUNDRY & SEPERATE |
| Inclusions:             | N/A                  | 5 5                         | 5 5 7                                                     |                |                                                                                            |
| Property Listed By:     | First Place Realty   |                             |                                                           |                |                                                                                            |