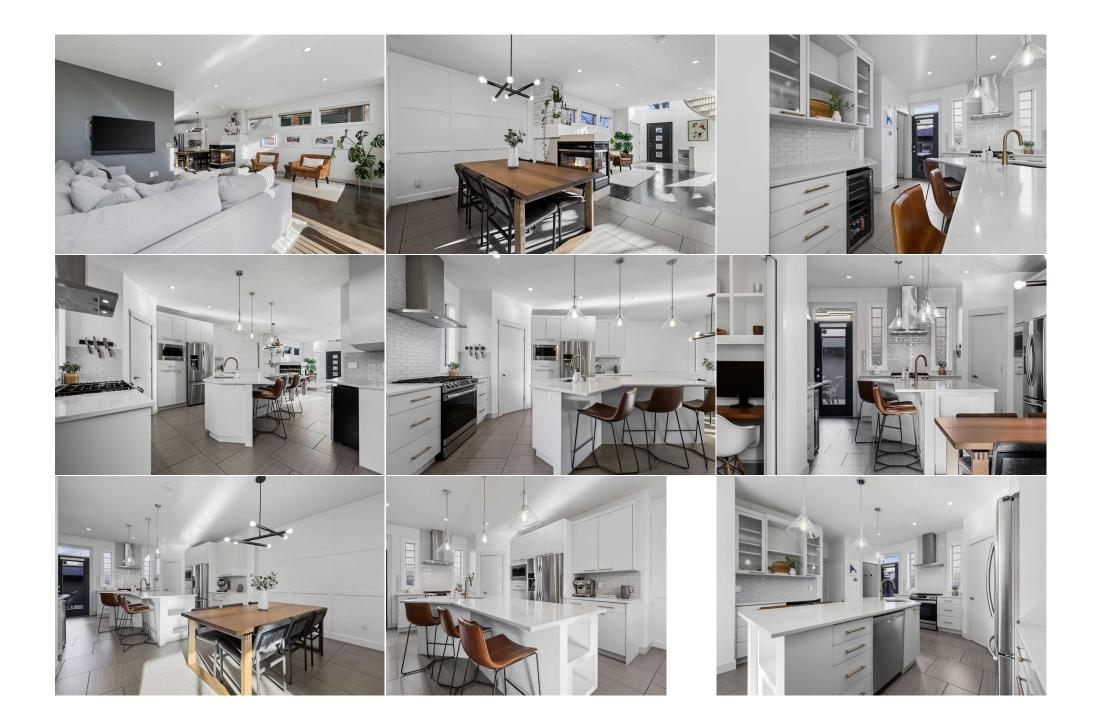

Utilities and Features

| Bedroom<br>4pc Bathroom                         | Second<br>Second                                                                                                                                                                                                                                                                                                                                                                                                                                                                                                                                                                                                                                                                                                                                                                                                                                                                                                                                                                                                                                                                                                                                                                                                                                                                                                                                                                                                                                                                                                                                                                                                                                                                                                                                                                                                                                                                                                                                                                                                                                                                                                               | 9`11" x 9`5"<br>8`2" x 4`10" | Laundry<br>Bedroom  | Second<br>Basement | 7`5" x 5`8"<br>10`2" x 9`11" |  |  |
|-------------------------------------------------|--------------------------------------------------------------------------------------------------------------------------------------------------------------------------------------------------------------------------------------------------------------------------------------------------------------------------------------------------------------------------------------------------------------------------------------------------------------------------------------------------------------------------------------------------------------------------------------------------------------------------------------------------------------------------------------------------------------------------------------------------------------------------------------------------------------------------------------------------------------------------------------------------------------------------------------------------------------------------------------------------------------------------------------------------------------------------------------------------------------------------------------------------------------------------------------------------------------------------------------------------------------------------------------------------------------------------------------------------------------------------------------------------------------------------------------------------------------------------------------------------------------------------------------------------------------------------------------------------------------------------------------------------------------------------------------------------------------------------------------------------------------------------------------------------------------------------------------------------------------------------------------------------------------------------------------------------------------------------------------------------------------------------------------------------------------------------------------------------------------------------------|------------------------------|---------------------|--------------------|------------------------------|--|--|
| Furnace/Utility Room                            | Basement                                                                                                                                                                                                                                                                                                                                                                                                                                                                                                                                                                                                                                                                                                                                                                                                                                                                                                                                                                                                                                                                                                                                                                                                                                                                                                                                                                                                                                                                                                                                                                                                                                                                                                                                                                                                                                                                                                                                                                                                                                                                                                                       | 14`5" x 5`8"                 | Legal/Tax/Financial |                    |                              |  |  |
|                                                 |                                                                                                                                                                                                                                                                                                                                                                                                                                                                                                                                                                                                                                                                                                                                                                                                                                                                                                                                                                                                                                                                                                                                                                                                                                                                                                                                                                                                                                                                                                                                                                                                                                                                                                                                                                                                                                                                                                                                                                                                                                                                                                                                |                              |                     |                    |                              |  |  |
| Title:                                          |                                                                                                                                                                                                                                                                                                                                                                                                                                                                                                                                                                                                                                                                                                                                                                                                                                                                                                                                                                                                                                                                                                                                                                                                                                                                                                                                                                                                                                                                                                                                                                                                                                                                                                                                                                                                                                                                                                                                                                                                                                                                                                                                | Zoning:                      |                     |                    |                              |  |  |
| Fee Simple<br>Legal Desc:                       | 1100AI                                                                                                                                                                                                                                                                                                                                                                                                                                                                                                                                                                                                                                                                                                                                                                                                                                                                                                                                                                                                                                                                                                                                                                                                                                                                                                                                                                                                                                                                                                                                                                                                                                                                                                                                                                                                                                                                                                                                                                                                                                                                                                                         | R-CG                         |                     |                    |                              |  |  |
| Legal Desc.                                     | 1100Aj                                                                                                                                                                                                                                                                                                                                                                                                                                                                                                                                                                                                                                                                                                                                                                                                                                                                                                                                                                                                                                                                                                                                                                                                                                                                                                                                                                                                                                                                                                                                                                                                                                                                                                                                                                                                                                                                                                                                                                                                                                                                                                                         |                              | Remarks             |                    |                              |  |  |
| Pub Rmks:<br>Inclusions:<br>Property Listed By: | Welcome to 2040 49th Ave SW in the beautiful inner city community of Altadore. This 4-bedroom, 3.5-bathroom, sun-drenched home features a main floor office, mud-room, and built in cabinets throughout allowing you to maximize the space. As you enter the home, you'll notice the fantastic sight lines in the this open concept layout. The sun beams in through the large south facing windows, cascading through the gorgeous spiral staircase. The open staircase also allows sunlight to flow into the basement, making it feel bright and airy. The main floor office has been exquisitely designed to maximize the space in the home while keeping with the flow of the house. The dining room is accompanied by the 3 sided fireplace which centers the room. The open living room gives lots of space for a nice big couch and lounging area while giving great sight lights to the rest of the home. Upstairs the primary retreat awaits! Located at the rear of the home, this primary suite features an updated walk-in closet with built-ins, while the double-sided fireplace adds to the ambiance both in the room and in the 5-piece ensuite. The skylights allow natural light to flow into the room, which features a double vanity and soaker tub. Two other efficiently sized bedrooms with closets (both with built-in cabinetry), while a 4-piece bathroom and laundry room complete this amazing second floor. Downstairs you will find a perfectly laid out rec room, with, you guessed it, more built-in storage on both sides of the room. Upgraded with a fridge drawers for convenience when lounging and entertaining. A 4th bedroom, another full bathroom, big storage room and utility room finish off the basement. Upgraded with Central Air Conditioning, a new roof (2023), and a new backyard landscaping (September 2024) complete with brand new composite decking and artificial turf, this home is an absolute can't miss opportunity. With close proximity to parks, pathways, and the shopping and restaurants that Marda Loop and Altadore have to offer, the location simply c |                              |                     |                    |                              |  |  |