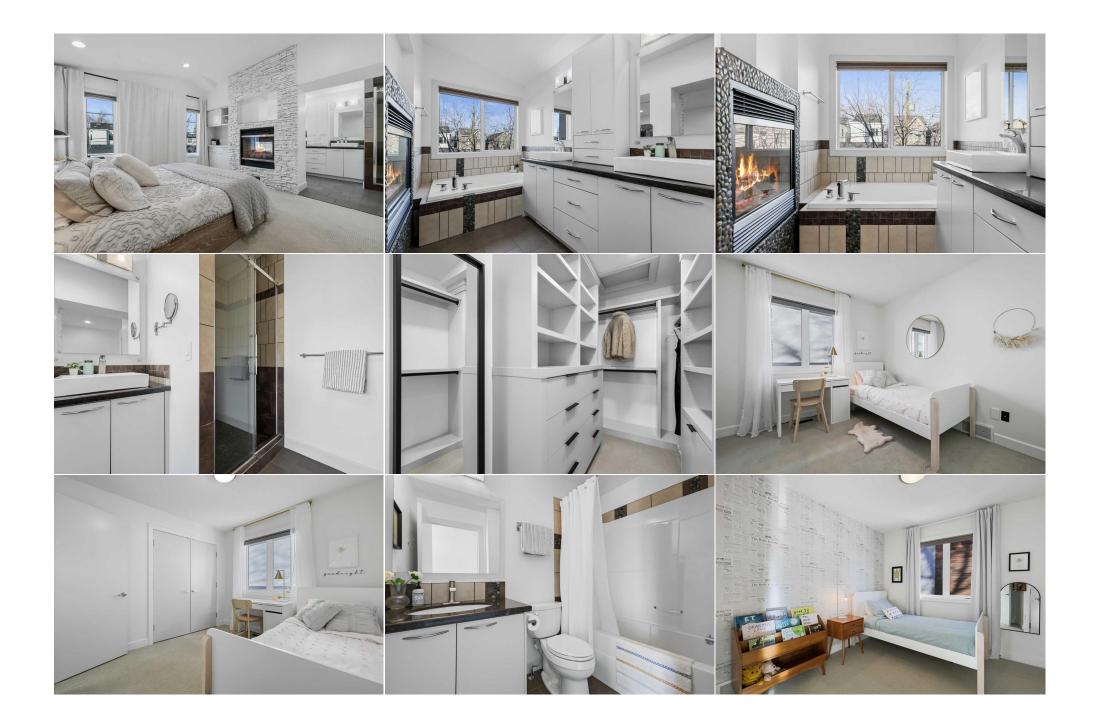

Utilities and Features

| Bedroom<br>4pc Bathroom                         | Second<br>Second                                                                                                                                                                                                                                                                                                                                                                                                                                                                                                                                                                                                                                                                                                                                                                                                                                                                                                                                                                                                                                                                                                                                                                                                                                                                                                                                                                                                                                                                                                                                                                                                                                                                                                                                                                                                                                                                                                                                                                                                                                                                                                               | 9`11" x 9`5"<br>8`2" x 4`10" | Laundry<br>Bedroom  | Second<br>Basement | 7`5" x 5`8"<br>10`2" x 9`11" |  |  |
|-------------------------------------------------|--------------------------------------------------------------------------------------------------------------------------------------------------------------------------------------------------------------------------------------------------------------------------------------------------------------------------------------------------------------------------------------------------------------------------------------------------------------------------------------------------------------------------------------------------------------------------------------------------------------------------------------------------------------------------------------------------------------------------------------------------------------------------------------------------------------------------------------------------------------------------------------------------------------------------------------------------------------------------------------------------------------------------------------------------------------------------------------------------------------------------------------------------------------------------------------------------------------------------------------------------------------------------------------------------------------------------------------------------------------------------------------------------------------------------------------------------------------------------------------------------------------------------------------------------------------------------------------------------------------------------------------------------------------------------------------------------------------------------------------------------------------------------------------------------------------------------------------------------------------------------------------------------------------------------------------------------------------------------------------------------------------------------------------------------------------------------------------------------------------------------------|------------------------------|---------------------|--------------------|------------------------------|--|--|
| Furnace/Utility Room                            | Basement                                                                                                                                                                                                                                                                                                                                                                                                                                                                                                                                                                                                                                                                                                                                                                                                                                                                                                                                                                                                                                                                                                                                                                                                                                                                                                                                                                                                                                                                                                                                                                                                                                                                                                                                                                                                                                                                                                                                                                                                                                                                                                                       | 14`5" x 5`8"                 | Legal/Tax/Financial |                    |                              |  |  |
|                                                 |                                                                                                                                                                                                                                                                                                                                                                                                                                                                                                                                                                                                                                                                                                                                                                                                                                                                                                                                                                                                                                                                                                                                                                                                                                                                                                                                                                                                                                                                                                                                                                                                                                                                                                                                                                                                                                                                                                                                                                                                                                                                                                                                |                              |                     |                    |                              |  |  |
| Title:                                          |                                                                                                                                                                                                                                                                                                                                                                                                                                                                                                                                                                                                                                                                                                                                                                                                                                                                                                                                                                                                                                                                                                                                                                                                                                                                                                                                                                                                                                                                                                                                                                                                                                                                                                                                                                                                                                                                                                                                                                                                                                                                                                                                | Zoning:                      |                     |                    |                              |  |  |
| Fee Simple<br>Legal Desc:                       | 1100AI                                                                                                                                                                                                                                                                                                                                                                                                                                                                                                                                                                                                                                                                                                                                                                                                                                                                                                                                                                                                                                                                                                                                                                                                                                                                                                                                                                                                                                                                                                                                                                                                                                                                                                                                                                                                                                                                                                                                                                                                                                                                                                                         | R-CG                         |                     |                    |                              |  |  |
| Legal Desc.                                     | 1100Aj                                                                                                                                                                                                                                                                                                                                                                                                                                                                                                                                                                                                                                                                                                                                                                                                                                                                                                                                                                                                                                                                                                                                                                                                                                                                                                                                                                                                                                                                                                                                                                                                                                                                                                                                                                                                                                                                                                                                                                                                                                                                                                                         |                              | Remarks             |                    |                              |  |  |
| Pub Rmks:<br>Inclusions:<br>Property Listed By: | Welcome to 2040 49th Ave SW in the beautiful inner city community of Altadore. This 4-bedroom, 3.5-bathroom, sun-drenched home features a main floor office, mud-room, and built in cabinets throughout allowing you to maximize the space. As you enter the home, you'll notice the fantastic sight lines in the this open concept layout. The sun beams in through the large south facing windows, cascading through the gorgeous spiral staircase. The open staircase also allows sunlight to flow into the basement, making it feel bright and airy. The main floor office has been exquisitely designed to maximize the space in the home while keeping with the flow of the house. The dining room is accompanied by the 3 sided fireplace which centers the room. The open living room gives lots of space for a nice big couch and lounging area while giving great sight lights to the rest of the home. Upstairs the primary retreat awaits! Located at the rear of the home, this primary suite features an updated walk-in closet with built-ins, while the double-sided fireplace adds to the ambiance both in the room and in the 5-piece ensuite. The skylights allow natural light to flow into the room, which features a double vanity and soaker tub. Two other efficiently sized bedrooms with closets (both with built-in cabinetry), while a 4-piece bathroom and laundry room complete this amazing second floor. Downstairs you will find a perfectly laid out rec room, with, you guessed it, more built-in storage on both sides of the room. Upgraded with a fridge drawers for convenience when lounging and entertaining. A 4th bedroom, another full bathroom, big storage room and utility room finish off the basement. Upgraded with Central Air Conditioning, a new roof (2023), and a new backyard landscaping (September 2024) complete with brand new composite decking and artificial turf, this home is an absolute can't miss opportunity. With close proximity to parks, pathways, and the shopping and restaurants that Marda Loop and Altadore have to offer, the location simply c |                              |                     |                    |                              |  |  |