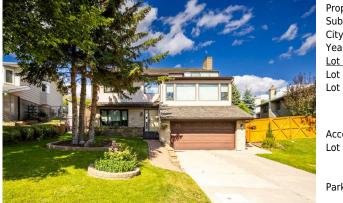

## 511 RANCH ESTATES Place, Calgary T3G1M1

| MLS®#:  | A2189959 | Area:   | Ranchlands | Listing<br>Date:                       | 01/24/25 | List Price: <b>\$975,000</b> |                    |
|---------|----------|---------|------------|----------------------------------------|----------|------------------------------|--------------------|
| Status: | Active   | County: | Calgary    | Change:                                | None     | Association: Fort McMurray   |                    |
|         |          | d's     | Ø. /       | General Inf<br>Prop Type:<br>Sub Type: |          | Residential<br>Detached      | DOM<br>9<br>Layout |

| General Information |                                                                                                                                                                                                                                                          |                     |           | DOM            |               |  |  |
|---------------------|----------------------------------------------------------------------------------------------------------------------------------------------------------------------------------------------------------------------------------------------------------|---------------------|-----------|----------------|---------------|--|--|
| Prop Type:          | Residential                                                                                                                                                                                                                                              |                     |           | 9              |               |  |  |
| Sub Type:           | Detached                                                                                                                                                                                                                                                 |                     |           | Layout         |               |  |  |
| City/Town:          | Calgary                                                                                                                                                                                                                                                  | Finished Floor Are  | <u>ea</u> | Beds:          | 4 (4 )        |  |  |
| Year Built:         | 1979                                                                                                                                                                                                                                                     | Abv Sqft:           | 2,150     | Baths:         | 2.5 (2 1)     |  |  |
| Lot Information     |                                                                                                                                                                                                                                                          | Low Sqft:           |           | Style:         | 5 Level Split |  |  |
| Lot Sz Ar:          | 6,081 sqft                                                                                                                                                                                                                                               | Ttl Sqft:           | 2,150     |                |               |  |  |
| Lot Shape:          |                                                                                                                                                                                                                                                          |                     |           | <u>Parking</u> |               |  |  |
|                     |                                                                                                                                                                                                                                                          |                     |           | Ttl Park:      | 2             |  |  |
|                     |                                                                                                                                                                                                                                                          |                     |           | Garage Sz:     | 2             |  |  |
| Access:             |                                                                                                                                                                                                                                                          |                     |           |                |               |  |  |
| Lot Feat:           | Back Yard,Backs on to Park/Green Space,Corner Lot,Cul-De-Sac,Dog Run Fenced In,Environmental<br>Reserve,Fruit Trees/Shrub(s),Front Yard,Lawn,Garden,No Neighbours Behind,Landscaped,Street<br>Lighting,Underground Sprinklers,Private,Sloped,Treed,Views |                     |           |                |               |  |  |
| Park Feat:          | 220 Volt Wiring,                                                                                                                                                                                                                                         | Double Garage Attac | hed       |                |               |  |  |