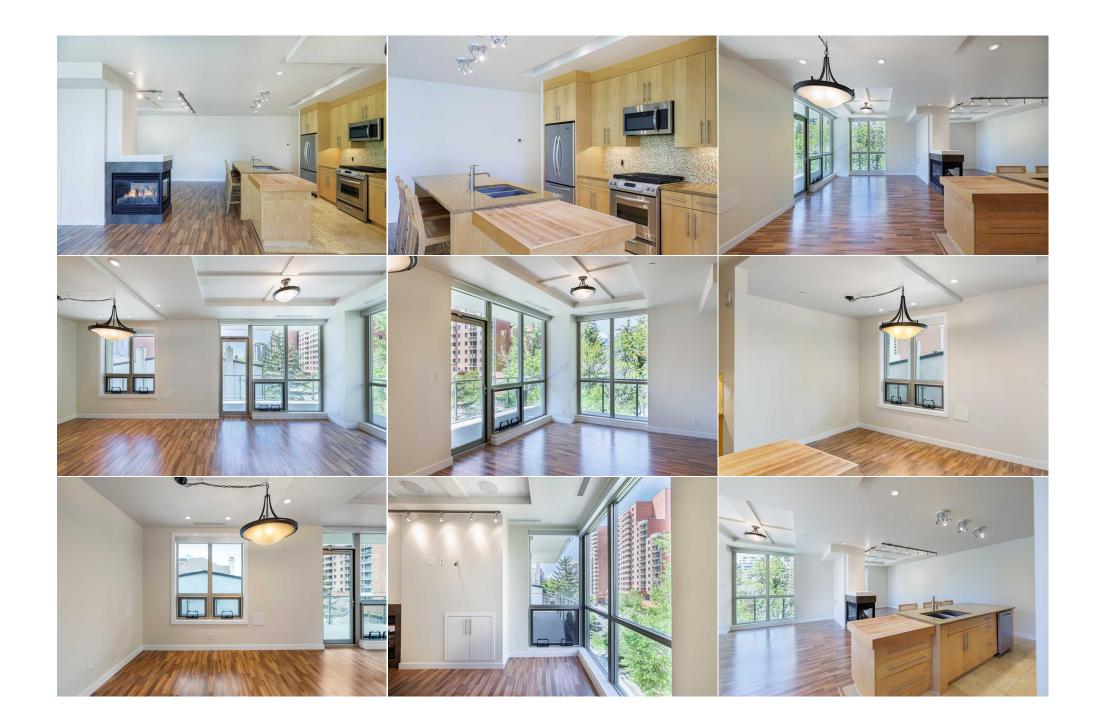

| Condo Fee:<br><b>\$1,595</b>                    | Title:<br><b>Fee Simple</b><br>Fee Freq:                                                                                                                                                                                                                                                                                                                                                                                                                                                                                                                                                                                                                                                                                                                                                                                                | Zoning:<br>DC (pre 1P2007)                                                                                                                                                                                                                                                                                                                                                                                                                                                                                                                                                                                                                                                                                                                                                                                                                                                                                                                                                                                                                                                                                                                                                                                                                                                                                                                                                                                                                                                                                                                                                            |
|-------------------------------------------------|-----------------------------------------------------------------------------------------------------------------------------------------------------------------------------------------------------------------------------------------------------------------------------------------------------------------------------------------------------------------------------------------------------------------------------------------------------------------------------------------------------------------------------------------------------------------------------------------------------------------------------------------------------------------------------------------------------------------------------------------------------------------------------------------------------------------------------------------|---------------------------------------------------------------------------------------------------------------------------------------------------------------------------------------------------------------------------------------------------------------------------------------------------------------------------------------------------------------------------------------------------------------------------------------------------------------------------------------------------------------------------------------------------------------------------------------------------------------------------------------------------------------------------------------------------------------------------------------------------------------------------------------------------------------------------------------------------------------------------------------------------------------------------------------------------------------------------------------------------------------------------------------------------------------------------------------------------------------------------------------------------------------------------------------------------------------------------------------------------------------------------------------------------------------------------------------------------------------------------------------------------------------------------------------------------------------------------------------------------------------------------------------------------------------------------------------|
| Legal Desc:                                     | Monthly<br>0713076                                                                                                                                                                                                                                                                                                                                                                                                                                                                                                                                                                                                                                                                                                                                                                                                                      | Remarks                                                                                                                                                                                                                                                                                                                                                                                                                                                                                                                                                                                                                                                                                                                                                                                                                                                                                                                                                                                                                                                                                                                                                                                                                                                                                                                                                                                                                                                                                                                                                                               |
| Pub Rmks:<br>Inclusions:<br>Property Listed By: | premier condos located in the heart of the west downtown<br>timeless brick and sandstone. An incredibly quiet location<br>along the Bow River! Walk to the office, Eau Claire Park, Pr<br>from some of Calgary's finest restaurants, including Bucha<br>the Plus 15 network. Welcoming stately lobby, concierge a<br>quiet, air-conditioned suite has been painted, top to botton<br>enjoyed in all the principal rooms. High coffered ceilings, a<br>granite counters, gas stove and an abundance of full heigh<br>34" butcher block food prep area. Stainless steel appliance<br>balcony door opens to the large wrap around west/north ba<br>featuring a maple wall unit, walk-in closet, and luxurious fi<br>bedroom with full wall maple open shelving. Three-piece m<br>Gleaming hardwood floors, 18" tile and taupe tone carpet. | VAL opportunity to live in CHURCHILL ESTATES! This is one of Calgary's most luxurious and exclusive district of Eau Claire! Only 40 luxury-class residences in this stunning concrete building finished in mere minutes to the Bow River and one of Calgary's largest networks of pedestrian and bicycle pathways ince's Island Park and the desirable community of Kensington, just across the river. Situated just steps nan's Chop House. Nearby Alforno Bakery and Café, plus a variety of shops, pubs and only 2 blocks from nd two fast elevators. An incredibly spacious condo with two bedrooms and two full bathrooms. This m including trim and ceilings. A fabulous open design with an elegant peninsula gas fireplace that is nd floor to ceiling windows in the living room, flex area and dining room. A chef's dream kitchen featuring the maple cabinets and deep storage drawers. A massive 8'5" granite island with eating bar and adjoining es include French door fridge, microwave hood fan, gas stove with convection oven and dishwasher. The alcony with gas outlet, making this a perfect extension when entertaining. Large primary bedroom ve-piece ensuite bathroom with luxurious soaker tub and oversize steam shower. Spacious second anin bathroom with oversize walk-in shower. In-suite laundry includes stacking washer and dryer. Multi-room Dolby sound with built-in ceiling speakers. Titled underground parking stall #91. Titled kday concierge services. Condo fee includes all utilities. A well-managed pet friendly building. ** Titled |