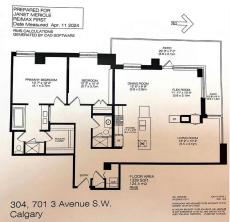

| <u>General Information</u><br>Prop Type:<br>Sub Type:<br>City/Town: | Residential<br>Apartment<br>Calgary | Finished Floor Ar   | ea              | DOM<br><b>44</b><br>Layout<br>Beds: | 2 (2 )              |
|---------------------------------------------------------------------|-------------------------------------|---------------------|-----------------|-------------------------------------|---------------------|
| Year Built:                                                         | 2007                                | Abv Sqft:           | 1,339           | Baths:                              | 2.0 (2 0)           |
| Lot Information                                                     |                                     | Low Sqft:           |                 | Style:                              | Apartment-High-Rise |
| Lot Sz Ar:                                                          |                                     | Ttl Sqft:           | 1,339           |                                     | (5+)                |
| Lot Shape:                                                          |                                     |                     |                 |                                     |                     |
|                                                                     |                                     |                     |                 | <u>Parking</u><br>Ttl Park:         | 1                   |
|                                                                     |                                     |                     |                 | Garage Sz:                          | 1                   |
| Access:<br>Lot Feat:<br>Park Feat:                                  | Heated Garage,Pa                    | arkade,Secured,Titl | ed, Underground |                                     |                     |

Utilities and Features

| Roof:                                                 | Membrane                              |                                                                                                                                                                                                                                                  | Construction:                                         |                                               |                 |  |  |  |  |
|-------------------------------------------------------|---------------------------------------|--------------------------------------------------------------------------------------------------------------------------------------------------------------------------------------------------------------------------------------------------|-------------------------------------------------------|-----------------------------------------------|-----------------|--|--|--|--|
| Heating:                                              | Fan Coil,In Floor,Fireplace(s),Natura | l Gas                                                                                                                                                                                                                                            | Brick,Concrete,Stone                                  |                                               |                 |  |  |  |  |
| Sewer:                                                | · · · · · · · · ·                     |                                                                                                                                                                                                                                                  | Flooring:                                             |                                               |                 |  |  |  |  |
| Ext Feat:                                             | Balcony,BBQ gas line                  |                                                                                                                                                                                                                                                  | Carpet, Hardwood, Tile                                | Carpet, Hardwood, Tile                        |                 |  |  |  |  |
|                                                       |                                       |                                                                                                                                                                                                                                                  | Water Source:                                         | Water Source:<br>Fnd/Bsmt:<br>Poured Concrete |                 |  |  |  |  |
|                                                       |                                       |                                                                                                                                                                                                                                                  | Fnd/Bsmt:                                             |                                               |                 |  |  |  |  |
|                                                       |                                       |                                                                                                                                                                                                                                                  | Poured Concrete                                       |                                               |                 |  |  |  |  |
| Kitchen Appl: Dishwasher,Gas Stove,Microwave Hood Fan |                                       |                                                                                                                                                                                                                                                  | an,Refrigerator,Washer/Dryer Stacked,Window Coverings |                                               |                 |  |  |  |  |
| Int Feat:                                             | Bookcases,Breakfas                    | Bookcases,Breakfast Bar,Built-in Features,Double Vanity,Granite Counters,High Ceilings,Kitchen Island,No Animal Home,No Smoking Home,Open<br>Floorplan,Recessed Lighting,Soaking Tub,Steam Room,Track Lighting,Walk-In Closet(s),Wired for Sound |                                                       |                                               |                 |  |  |  |  |
|                                                       | Floorplan,Recessed                    |                                                                                                                                                                                                                                                  |                                                       |                                               |                 |  |  |  |  |
| Utilities:                                            |                                       |                                                                                                                                                                                                                                                  |                                                       |                                               |                 |  |  |  |  |
|                                                       |                                       |                                                                                                                                                                                                                                                  | Room Information                                      |                                               |                 |  |  |  |  |
| Room                                                  | Level                                 | <u>Dimensions</u>                                                                                                                                                                                                                                | Room                                                  | <u>Level</u>                                  | Dimensions      |  |  |  |  |
| Living Room                                           | Main                                  | 59`7" x 33`11"                                                                                                                                                                                                                                   | Other                                                 | Main                                          | 39`1" x 34`2"   |  |  |  |  |
| Kitchen                                               | Main                                  | 36`11" x 31`2"                                                                                                                                                                                                                                   | Dining Room                                           | Main                                          | 41`0" x 32`0"   |  |  |  |  |
| Bedroom - Prin                                        | nary Main                             | 44`7" x 39`11"                                                                                                                                                                                                                                   | Bedroom                                               | Main                                          | 39`11" x 33`11" |  |  |  |  |
| Walk-In Closet                                        | Main                                  | 23`9" x 23`0"                                                                                                                                                                                                                                    | 3pc Bathroom                                          | Main                                          |                 |  |  |  |  |
| 5pc Ensuite ba                                        | nth Main                              |                                                                                                                                                                                                                                                  | •                                                     |                                               |                 |  |  |  |  |
| -                                                     |                                       |                                                                                                                                                                                                                                                  | Legal/Tax/Financial                                   |                                               |                 |  |  |  |  |