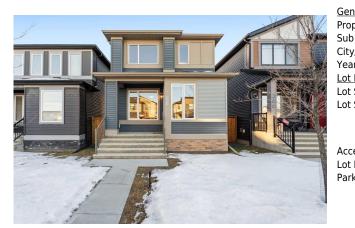

## 370 WOLF CREEK Manor, Calgary T2X 4V5

| MLS®#:  | A2190051 | Area:   | Wolf Willow | Listing          | 01/27/25 | List Price: \$657,500      |
|---------|----------|---------|-------------|------------------|----------|----------------------------|
| Status: | Active   | County: | Calgary     | Date:<br>Change: | None     | Association: Fort McMurray |

| eneral Informatior |                                           |                   |           | DOM           |           |  |
|--------------------|-------------------------------------------|-------------------|-----------|---------------|-----------|--|
| ор Туре:           | Residential                               |                   |           | 5             |           |  |
| ub Type:           | Detached                                  |                   |           | <u>Layout</u> |           |  |
| ty/Town:           | Calgary                                   | Finished Floor Ar | <u>ea</u> | Beds:         | 3 (3 )    |  |
| ear Built:         | 2020                                      | Abv Sqft:         | 1,695     | Baths:        | 2.5 (2 1) |  |
| ot Information     |                                           | Low Sqft:         |           | Style:        | 2 Storey  |  |
| ot Sz Ar:          | 2,777 sqft                                | Ttl Sqft:         | 1,695     |               |           |  |
| ot Shape:          |                                           |                   |           | Parking       |           |  |
|                    |                                           |                   |           | Ttl Park:     | 2         |  |
|                    |                                           |                   |           | Garage Sz:    | 2         |  |
| ccess:             |                                           |                   |           | -             |           |  |
| ot Feat:           | Back Lane,Back Yard,Level,Rectangular Lot |                   |           |               |           |  |
| ark Feat:          | Double Garage                             | Detached          |           |               |           |  |