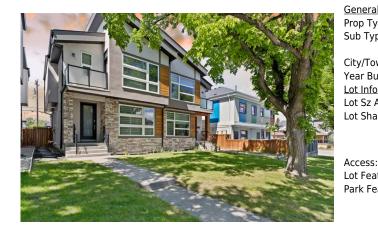

## 2807 36 Street, Calgary T3E2Z9

| MLS®#:  | A2190056 | Area:   | Killarney/Glengarry | Listing | 01/24/25 | List Price: \$859,000      |
|---------|----------|---------|---------------------|---------|----------|----------------------------|
|         |          |         |                     | Date:   |          |                            |
| Status: | Active   | County: | Calgary             | Change: | None     | Association: Fort McMurray |

| <u>ral Information</u><br>Type: | Residential            |                   |       | <u>DOM</u><br><b>44</b> |                    |  |  |
|---------------------------------|------------------------|-------------------|-------|-------------------------|--------------------|--|--|
|                                 |                        | (1)-16            |       |                         |                    |  |  |
| ype:                            | Semi Detached          | •                 |       | Layout                  |                    |  |  |
|                                 | Duplex)                | Finished Floor Ar | ea    | Beds:                   | 4(31)              |  |  |
| Town:                           | Calgary                | Abv Sqft:         | 1,977 | Baths:                  | 3.5 (3 1)          |  |  |
| Built:                          | 2018                   | Low Sqft:         |       | Style:                  | 2 Storey, Attached |  |  |
| formation                       |                        | Ttl Sqft:         | 1,977 |                         | Side by Side       |  |  |
| z Ar:                           | 2,992 sqft             |                   |       |                         | -                  |  |  |
| hape:                           |                        |                   |       | Parking                 |                    |  |  |
|                                 |                        |                   |       | Ttl Park:               | 4                  |  |  |
|                                 |                        |                   |       |                         |                    |  |  |
|                                 |                        |                   |       | Garage Sz:              | 2                  |  |  |
| 55:                             |                        |                   |       |                         |                    |  |  |
| eat:                            | Back Lane,Bac          | k Yard,Front Yard |       |                         |                    |  |  |
| Feat:                           | Double Garage Detached |                   |       |                         |                    |  |  |

| Furnace/Utility Room<br>3pc Bathroom<br>Walk-In Closet | Basement<br>Basement<br>Upper                                                                                                                                                                                                                                                                                                                                                                                                                                                                                                                                                                                                                                                                                                                                                                                                                                                                                                                                                                                                                                                                                                                                                                                                                                                                                                                                                                                                              | 9`10" x 5`11"<br>6`0" x 8`3"<br>6`9" x 7`10" | <b>2pc Bathroom</b><br><b>3pc Bathroom</b><br><b>Other</b><br>Legal/Tax/Financial | Main<br>Upper<br>Basement | 6`1" x 5`4"<br>9`4" x 5`0"<br>5`7" x 8`10" |  |  |
|--------------------------------------------------------|--------------------------------------------------------------------------------------------------------------------------------------------------------------------------------------------------------------------------------------------------------------------------------------------------------------------------------------------------------------------------------------------------------------------------------------------------------------------------------------------------------------------------------------------------------------------------------------------------------------------------------------------------------------------------------------------------------------------------------------------------------------------------------------------------------------------------------------------------------------------------------------------------------------------------------------------------------------------------------------------------------------------------------------------------------------------------------------------------------------------------------------------------------------------------------------------------------------------------------------------------------------------------------------------------------------------------------------------------------------------------------------------------------------------------------------------|----------------------------------------------|-----------------------------------------------------------------------------------|---------------------------|--------------------------------------------|--|--|
| Title:<br><b>Fee Simple</b><br>Legal Desc:             | 1810689                                                                                                                                                                                                                                                                                                                                                                                                                                                                                                                                                                                                                                                                                                                                                                                                                                                                                                                                                                                                                                                                                                                                                                                                                                                                                                                                                                                                                                    | Zoning:<br>RCG                               | Remarks                                                                           |                           |                                            |  |  |
| Pub Rmks:<br>Inclusions:<br>Property Listed By:        | Rmks: This beautiful two-storey, semi-detached residence, nestled on a quiet sought-after Killarney inner city street, steps from Holy Name School and Killarney School   Rmks: This custom-built home has been designed and finished with exacting attention from a professional designer are what sets it apart. The exterior finishing (store   Stucco , Cedar) is a hint of what to expect inside 2600+ sq ft of living space designed to incorporate beauty with functionality having energy efficient lights<br>throughout Spacious living room with cozy fireplace,9-foot ceilings on the main floor and a spectacular kitchen with Kitchen aid appliance package and quartz<br>island, plus a huge eating area Maple staircase With Pitched roof allows for vaulted wooden ceilings loft and stair area The master bedroom with 11ft Ceiling ha<br>luxurious Ensuite including separate stand-alone shower, stunning oval soaker tub and his & her sinks. The finished basement is great for hosting oversized rec<br>room with built-in media hutch, wet bar & 4th bed/bath for guests. Step outside to the sun-drenched west-facing backyard, complete with Deck—ideal for enjoy<br>those balmy summer evenings. The property also includes a double detached garage that is both insulated and drywalled, enhancing comfort and convenience.<br>SELLER CAN HELP IN FINANCING IF BUYER REQUIRES. PLEASE CONTACT FOR MORE DETAILS |                                              |                                                                                   |                           |                                            |  |  |