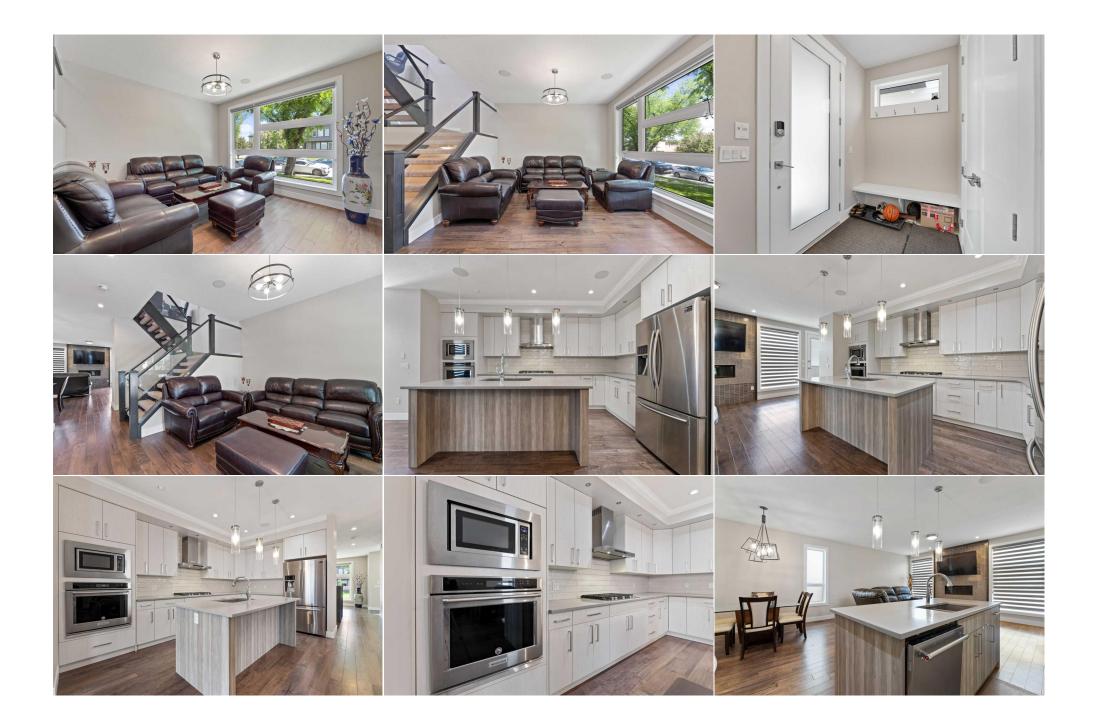

| Furnace/Utility Room<br>3pc Bathroom<br>Walk-In Closet | Basement<br>Basement<br>Upper                                                                                                                                                                                                                                                                                                                                                                                                                                                                                                                                                                                                                                                                                                                                                                                                                                                                                                                                                                                                                                                                                                                                                                                                                                                                                                                                                                                                              | 9`10" x 5`11"<br>6`0" x 8`3"<br>6`9" x 7`10" | <b>2pc Bathroom</b><br><b>3pc Bathroom</b><br><b>Other</b><br>Legal/Tax/Financial | Main<br>Upper<br>Basement | 6`1" x 5`4"<br>9`4" x 5`0"<br>5`7" x 8`10" |  |  |
|--------------------------------------------------------|--------------------------------------------------------------------------------------------------------------------------------------------------------------------------------------------------------------------------------------------------------------------------------------------------------------------------------------------------------------------------------------------------------------------------------------------------------------------------------------------------------------------------------------------------------------------------------------------------------------------------------------------------------------------------------------------------------------------------------------------------------------------------------------------------------------------------------------------------------------------------------------------------------------------------------------------------------------------------------------------------------------------------------------------------------------------------------------------------------------------------------------------------------------------------------------------------------------------------------------------------------------------------------------------------------------------------------------------------------------------------------------------------------------------------------------------|----------------------------------------------|-----------------------------------------------------------------------------------|---------------------------|--------------------------------------------|--|--|
| Title:<br><b>Fee Simple</b><br>Legal Desc:             | 1810689                                                                                                                                                                                                                                                                                                                                                                                                                                                                                                                                                                                                                                                                                                                                                                                                                                                                                                                                                                                                                                                                                                                                                                                                                                                                                                                                                                                                                                    | Zoning:<br>RCG                               | Remarks                                                                           |                           |                                            |  |  |
| Pub Rmks:<br>Inclusions:<br>Property Listed By:        | Rmks: This beautiful two-storey, semi-detached residence, nestled on a quiet sought-after Killarney inner city street, steps from Holy Name School and Killarney School   Rmks: This custom-built home has been designed and finished with exacting attention from a professional designer are what sets it apart. The exterior finishing (store   Stucco , Cedar) is a hint of what to expect inside 2600+ sq ft of living space designed to incorporate beauty with functionality having energy efficient lights<br>throughout Spacious living room with cozy fireplace,9-foot ceilings on the main floor and a spectacular kitchen with Kitchen aid appliance package and quartz<br>island, plus a huge eating area Maple staircase With Pitched roof allows for vaulted wooden ceilings loft and stair area The master bedroom with 11ft Ceiling ha<br>luxurious Ensuite including separate stand-alone shower, stunning oval soaker tub and his & her sinks. The finished basement is great for hosting oversized rec<br>room with built-in media hutch, wet bar & 4th bed/bath for guests. Step outside to the sun-drenched west-facing backyard, complete with Deck—ideal for enjoy<br>those balmy summer evenings. The property also includes a double detached garage that is both insulated and drywalled, enhancing comfort and convenience.<br>SELLER CAN HELP IN FINANCING IF BUYER REQUIRES. PLEASE CONTACT FOR MORE DETAILS |                                              |                                                                                   |                           |                                            |  |  |