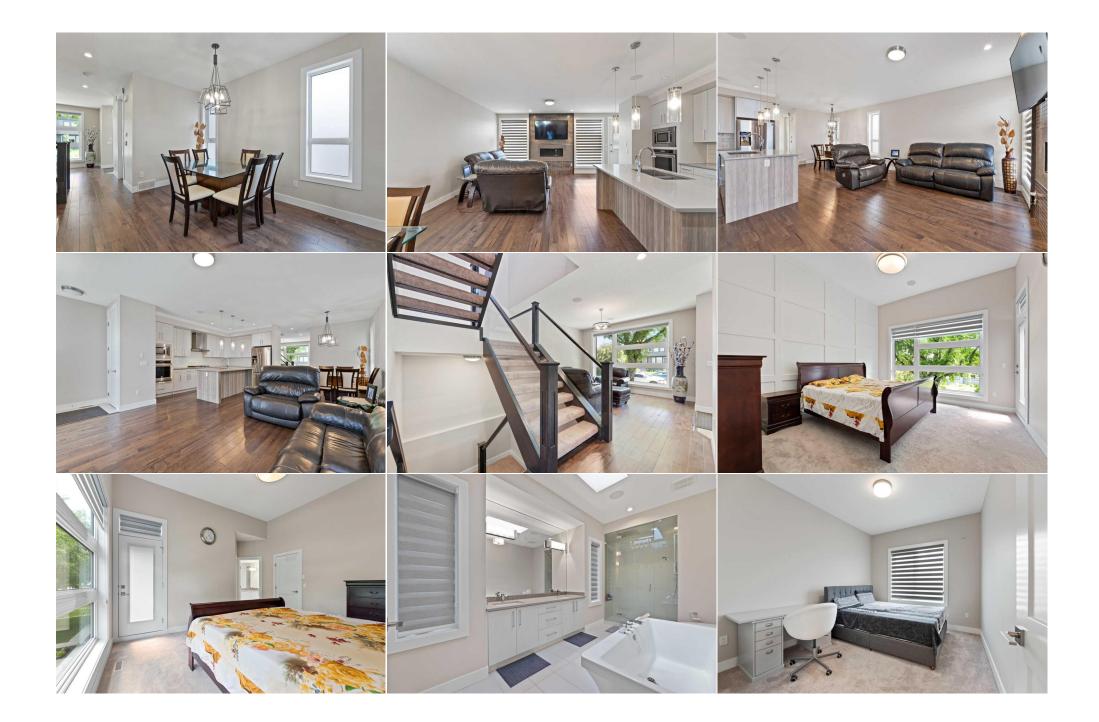

| Furnace/Utility Room<br>3pc Bathroom<br>Walk-In Closet | Basement<br>Basement<br>Upper                                                                                                                                                                                                                                                                                                                                                                                                                                                                                                                                                                                                                                                                                                                                                                                                                                                                                                                                                                                                                                                                                                                                                                                                                                                                                                                                                                                                              | 9`10" x 5`11"<br>6`0" x 8`3"<br>6`9" x 7`10" | <b>2pc Bathroom</b><br><b>3pc Bathroom</b><br><b>Other</b><br>Legal/Tax/Financial | Main<br>Upper<br>Basement | 6`1" x 5`4"<br>9`4" x 5`0"<br>5`7" x 8`10" |  |  |
|--------------------------------------------------------|--------------------------------------------------------------------------------------------------------------------------------------------------------------------------------------------------------------------------------------------------------------------------------------------------------------------------------------------------------------------------------------------------------------------------------------------------------------------------------------------------------------------------------------------------------------------------------------------------------------------------------------------------------------------------------------------------------------------------------------------------------------------------------------------------------------------------------------------------------------------------------------------------------------------------------------------------------------------------------------------------------------------------------------------------------------------------------------------------------------------------------------------------------------------------------------------------------------------------------------------------------------------------------------------------------------------------------------------------------------------------------------------------------------------------------------------|----------------------------------------------|-----------------------------------------------------------------------------------|---------------------------|--------------------------------------------|--|--|
| Title:<br><b>Fee Simple</b><br>Legal Desc:             | 1810689                                                                                                                                                                                                                                                                                                                                                                                                                                                                                                                                                                                                                                                                                                                                                                                                                                                                                                                                                                                                                                                                                                                                                                                                                                                                                                                                                                                                                                    | Zoning:<br>RCG                               | Remarks                                                                           |                           |                                            |  |  |
| Pub Rmks:<br>Inclusions:<br>Property Listed By:        | Rmks: This beautiful two-storey, semi-detached residence, nestled on a quiet sought-after Killarney inner city street, steps from Holy Name School and Killarney School   Rmks: This custom-built home has been designed and finished with exacting attention from a professional designer are what sets it apart. The exterior finishing (store   Stucco , Cedar) is a hint of what to expect inside 2600+ sq ft of living space designed to incorporate beauty with functionality having energy efficient lights<br>throughout Spacious living room with cozy fireplace,9-foot ceilings on the main floor and a spectacular kitchen with Kitchen aid appliance package and quartz<br>island, plus a huge eating area Maple staircase With Pitched roof allows for vaulted wooden ceilings loft and stair area The master bedroom with 11ft Ceiling ha<br>luxurious Ensuite including separate stand-alone shower, stunning oval soaker tub and his & her sinks. The finished basement is great for hosting oversized rec<br>room with built-in media hutch, wet bar & 4th bed/bath for guests. Step outside to the sun-drenched west-facing backyard, complete with Deck—ideal for enjoy<br>those balmy summer evenings. The property also includes a double detached garage that is both insulated and drywalled, enhancing comfort and convenience.<br>SELLER CAN HELP IN FINANCING IF BUYER REQUIRES. PLEASE CONTACT FOR MORE DETAILS |                                              |                                                                                   |                           |                                            |  |  |