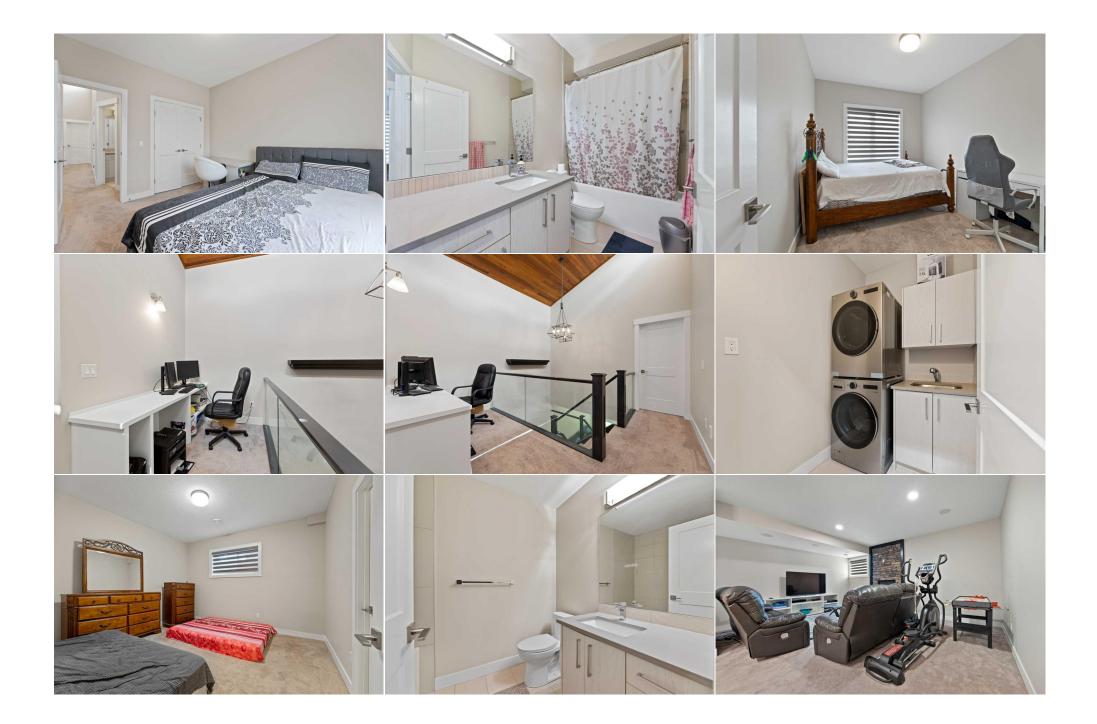

Utilities and Features

| Roof:<br>Heating:<br>Sower:                                               | Asphalt Shingle<br>Forced Air                               |                                                                                                                                                             | Construction:<br>Stone,Stucco,Wood Frame                                         |                                                            |                                                                                                |  |  |  |  |
|---------------------------------------------------------------------------|-------------------------------------------------------------|-------------------------------------------------------------------------------------------------------------------------------------------------------------|----------------------------------------------------------------------------------|------------------------------------------------------------|------------------------------------------------------------------------------------------------|--|--|--|--|
| Sewer:<br>Ext Feat: Balcony,BBQ gas line,Garden                           |                                                             |                                                                                                                                                             | Flooring:<br>Carpet,Hardwood<br>Water Source:<br>Fnd/Bsmt:<br>Poured Concrete    |                                                            |                                                                                                |  |  |  |  |
| Kitchen Appl:                                                             | Bar Fridge,Built-Ir<br>Coverings                            | Bar Fridge, Built-In Oven, Dishwasher, ENERGY STAR Qualified Refrigerator, Freezer, Garage Control(s), Gas Cooktop, Microwave, Washer/Dryer Stacked, Window |                                                                                  |                                                            |                                                                                                |  |  |  |  |
| Int Feat:<br>Utilities:                                                   | Bar,Central Vacuu                                           |                                                                                                                                                             |                                                                                  |                                                            |                                                                                                |  |  |  |  |
| Room<br>Dining Room<br>5pc Ensuite ba<br>Bedroom<br>Living Room<br>Office | <u>Level</u><br>Main<br>ath Upper<br>Upper<br>Main<br>Upper | Dimensions<br>9`11" x 13`3"<br>9`4" x 15`10"<br>9`11" x 12`0"<br>13`8" x 12`4"<br>6`7" x 5`4"                                                               | <u>Room</u><br>Bedroom - Primary<br>Bedroom<br>Bedroom<br>Family Room<br>Kitchen | <u>Level</u><br>Upper<br>Upper<br>Basement<br>Main<br>Main | Dimensions<br>15`8" x 14`6"<br>9`0" x 12`0"<br>13`0" x 11`8"<br>16`2" x 13`1"<br>10`1" x 15`9" |  |  |  |  |

| Furnace/Utility Room<br>3pc Bathroom<br>Walk-In Closet | Basement<br>Basement<br>Upper                                                                                                                                                                                                                                                                                                                                                                                                                                                                                                                                                                                                                                                                                                                                                                                                                                                                                                                                                                                                                                                                                                                                                                                                                                                                                                                                                                                                              | 9`10" x 5`11"<br>6`0" x 8`3"<br>6`9" x 7`10" | <b>2pc Bathroom</b><br><b>3pc Bathroom</b><br><b>Other</b><br>Legal/Tax/Financial | Main<br>Upper<br>Basement | 6`1" x 5`4"<br>9`4" x 5`0"<br>5`7" x 8`10" |  |  |
|--------------------------------------------------------|--------------------------------------------------------------------------------------------------------------------------------------------------------------------------------------------------------------------------------------------------------------------------------------------------------------------------------------------------------------------------------------------------------------------------------------------------------------------------------------------------------------------------------------------------------------------------------------------------------------------------------------------------------------------------------------------------------------------------------------------------------------------------------------------------------------------------------------------------------------------------------------------------------------------------------------------------------------------------------------------------------------------------------------------------------------------------------------------------------------------------------------------------------------------------------------------------------------------------------------------------------------------------------------------------------------------------------------------------------------------------------------------------------------------------------------------|----------------------------------------------|-----------------------------------------------------------------------------------|---------------------------|--------------------------------------------|--|--|
| Title:<br><b>Fee Simple</b><br>Legal Desc:             | 1810689                                                                                                                                                                                                                                                                                                                                                                                                                                                                                                                                                                                                                                                                                                                                                                                                                                                                                                                                                                                                                                                                                                                                                                                                                                                                                                                                                                                                                                    | Zoning:<br>RCG                               | Remarks                                                                           |                           |                                            |  |  |
| Pub Rmks:<br>Inclusions:<br>Property Listed By:        | Rmks: This beautiful two-storey, semi-detached residence, nestled on a quiet sought-after Killarney inner city street, steps from Holy Name School and Killarney School   Rmks: This custom-built home has been designed and finished with exacting attention from a professional designer are what sets it apart. The exterior finishing (store   Stucco , Cedar) is a hint of what to expect inside 2600+ sq ft of living space designed to incorporate beauty with functionality having energy efficient lights<br>throughout Spacious living room with cozy fireplace,9-foot ceilings on the main floor and a spectacular kitchen with Kitchen aid appliance package and quartz<br>island, plus a huge eating area Maple staircase With Pitched roof allows for vaulted wooden ceilings loft and stair area The master bedroom with 11ft Ceiling ha<br>luxurious Ensuite including separate stand-alone shower, stunning oval soaker tub and his & her sinks. The finished basement is great for hosting oversized rec<br>room with built-in media hutch, wet bar & 4th bed/bath for guests. Step outside to the sun-drenched west-facing backyard, complete with Deck—ideal for enjoy<br>those balmy summer evenings. The property also includes a double detached garage that is both insulated and drywalled, enhancing comfort and convenience.<br>SELLER CAN HELP IN FINANCING IF BUYER REQUIRES. PLEASE CONTACT FOR MORE DETAILS |                                              |                                                                                   |                           |                                            |  |  |