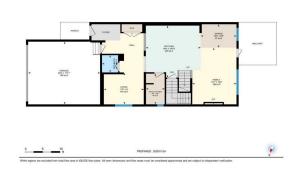

Access:

Lot Feat: Park Feat: Ttl Park: 4 Garage Sz: 2

Back Yard,Backs on to Park/Green Space,No Neighbours Behind,Rectangular Lot Double Garage Attached,Off Street

Utilities and Features

| Roof:<br>Heating:<br>Sewer:                                                              | Asphalt Shingle<br>Forced Air | 9                                                                                |                                                                                                                                 | Construction:<br><b>Stone,Vinyl Siding,Wood</b><br>Flooring:                                   | Stone,Vinyl Siding,Wood Frame                                   |                                                                                                                |  |  |
|------------------------------------------------------------------------------------------|-------------------------------|----------------------------------------------------------------------------------|---------------------------------------------------------------------------------------------------------------------------------|------------------------------------------------------------------------------------------------|-----------------------------------------------------------------|----------------------------------------------------------------------------------------------------------------|--|--|
| Ext Feat:                                                                                | None                          | Carpet,Ceramic Tile,Vinyl Plank<br>Water Source:<br>Fnd/Bsmt:<br>Poured Concrete |                                                                                                                                 |                                                                                                |                                                                 |                                                                                                                |  |  |
| Kitchen Appl:<br>Int Feat:<br>Utilities:                                                 |                               |                                                                                  | Electric Stove,Garage Control(s),Micro<br>n,No Animal Home,No Smoking Home,                                                     |                                                                                                |                                                                 | /inyl Windows                                                                                                  |  |  |
| Room<br>Kitchen<br>Living Room<br>Dining Room<br>Bedroom - Prin<br>Bedroom<br>Bonus Room | mary                          | <u>Level</u><br>Main<br>Main<br>Main<br>Upper<br>Upper<br>Upper                  | Dimensions<br>14`10" x 15`8"<br>9`0" x 11`5"<br>6`8" x 10`3"<br>12`6" x 14`8"<br>8`10" x 12`2"<br>17`3" x 14`6"<br>5`3" x 11`6" | Room<br>Family Room<br>Spice Kitchen<br>2pc Bathroom<br>Bedroom<br>Bedroom<br>5pc Ensuite bath | <u>Level</u><br>Main<br>Main<br>Main<br>Upper<br>Upper<br>Upper | Dimensions<br>16`2" x 12`7"<br>8`9" x 5`4"<br>4`11" x 4`7"<br>13`7" x 11`7"<br>8`8" x 15`10"<br>10`6" x 15`10" |  |  |

## TO VIEW THIS PROPERTY WITH AN A-TEAM BUYER'S AGENT PLEASE CONTACT (587) 700-7123

75 Homestead Grove NE, Calgary, AB Main Pierr Exterior Area 863.81 to 11 Interior Area 884.97 to 11 Exterior Area 884.97 to 11