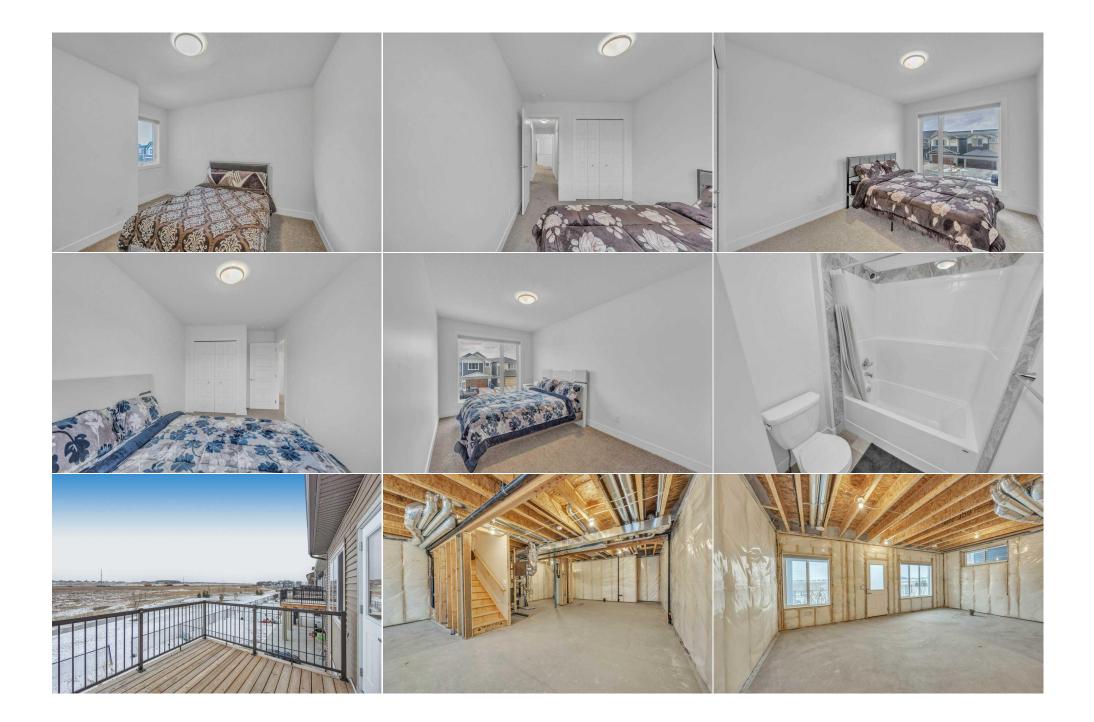

Access:

Lot Feat: Park Feat: Ttl Park: 4 Garage Sz: 2

Back Yard,Backs on to Park/Green Space,No Neighbours Behind,Rectangular Lot Double Garage Attached,Off Street

Utilities and Features

| Roof:<br>Heating:<br>Sewer:                                                              | Asphalt Shingle<br>Forced Air | 9                                                                                |                                                                                                                                 | Construction:<br><b>Stone,Vinyl Siding,Wood</b><br>Flooring:                                   | Stone,Vinyl Siding,Wood Frame                                   |                                                                                                                |  |  |
|------------------------------------------------------------------------------------------|-------------------------------|----------------------------------------------------------------------------------|---------------------------------------------------------------------------------------------------------------------------------|------------------------------------------------------------------------------------------------|-----------------------------------------------------------------|----------------------------------------------------------------------------------------------------------------|--|--|
| Ext Feat:                                                                                | None                          | Carpet,Ceramic Tile,Vinyl Plank<br>Water Source:<br>Fnd/Bsmt:<br>Poured Concrete |                                                                                                                                 |                                                                                                |                                                                 |                                                                                                                |  |  |
| Kitchen Appl:<br>Int Feat:<br>Utilities:                                                 |                               |                                                                                  | Electric Stove,Garage Control(s),Micro<br>n,No Animal Home,No Smoking Home,                                                     |                                                                                                |                                                                 | /inyl Windows                                                                                                  |  |  |
| Room<br>Kitchen<br>Living Room<br>Dining Room<br>Bedroom - Prin<br>Bedroom<br>Bonus Room | mary                          | <u>Level</u><br>Main<br>Main<br>Main<br>Upper<br>Upper<br>Upper                  | Dimensions<br>14`10" x 15`8"<br>9`0" x 11`5"<br>6`8" x 10`3"<br>12`6" x 14`8"<br>8`10" x 12`2"<br>17`3" x 14`6"<br>5`3" x 11`6" | Room<br>Family Room<br>Spice Kitchen<br>2pc Bathroom<br>Bedroom<br>Bedroom<br>5pc Ensuite bath | <u>Level</u><br>Main<br>Main<br>Main<br>Upper<br>Upper<br>Upper | Dimensions<br>16`2" x 12`7"<br>8`9" x 5`4"<br>4`11" x 4`7"<br>13`7" x 11`7"<br>8`8" x 15`10"<br>10`6" x 15`10" |  |  |