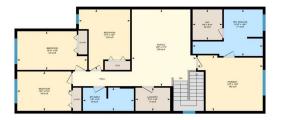

Access:

Lot Feat: Park Feat: Ttl Park: 4 Garage Sz: 2

Back Yard,Backs on to Park/Green Space,No Neighbours Behind,Rectangular Lot Double Garage Attached,Off Street

Utilities and Features

| Roof:<br>Heating:<br>Sewer:                                                              | Asphalt Shingle<br>Forced Air | 9                                                                                |                                                                                                                                 | Construction:<br><b>Stone,Vinyl Siding,Wood</b><br>Flooring:                                   | Stone,Vinyl Siding,Wood Frame                                   |                                                                                                                |  |  |
|------------------------------------------------------------------------------------------|-------------------------------|----------------------------------------------------------------------------------|---------------------------------------------------------------------------------------------------------------------------------|------------------------------------------------------------------------------------------------|-----------------------------------------------------------------|----------------------------------------------------------------------------------------------------------------|--|--|
| Ext Feat:                                                                                | None                          | Carpet,Ceramic Tile,Vinyl Plank<br>Water Source:<br>Fnd/Bsmt:<br>Poured Concrete |                                                                                                                                 |                                                                                                |                                                                 |                                                                                                                |  |  |
| Kitchen Appl:<br>Int Feat:<br>Utilities:                                                 |                               |                                                                                  | Electric Stove,Garage Control(s),Micro<br>n,No Animal Home,No Smoking Home,                                                     |                                                                                                |                                                                 | /inyl Windows                                                                                                  |  |  |
| Room<br>Kitchen<br>Living Room<br>Dining Room<br>Bedroom - Prin<br>Bedroom<br>Bonus Room | mary                          | <u>Level</u><br>Main<br>Main<br>Main<br>Upper<br>Upper<br>Upper                  | Dimensions<br>14`10" x 15`8"<br>9`0" x 11`5"<br>6`8" x 10`3"<br>12`6" x 14`8"<br>8`10" x 12`2"<br>17`3" x 14`6"<br>5`3" x 11`6" | Room<br>Family Room<br>Spice Kitchen<br>2pc Bathroom<br>Bedroom<br>Bedroom<br>5pc Ensuite bath | <u>Level</u><br>Main<br>Main<br>Main<br>Upper<br>Upper<br>Upper | Dimensions<br>16`2" x 12`7"<br>8`9" x 5`4"<br>4`11" x 4`7"<br>13`7" x 11`7"<br>8`8" x 15`10"<br>10`6" x 15`10" |  |  |

75 Homestead Grove NE, Calgary, AB 1st Ploer Editricit Area 1287 60 og fl interior Area 1198 03 og fl