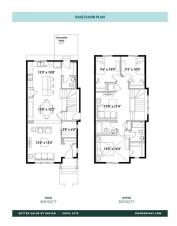

| Informatior | Residential   |                   |       | <u>DOM</u><br><b>49</b> |           |
|-------------|---------------|-------------------|-------|-------------------------|-----------|
|             |               |                   |       |                         |           |
| e:          | Row/Townhouse |                   |       | <u>Layout</u>           |           |
| vn:         | Calgary       | Finished Floor Ar | ea    | Beds:                   | 3 (3 )    |
| ilt:        | 2025          | Abv Sqft:         | 1,634 | Baths:                  | 2.5 (2 1) |
| rmation     |               | Low Sqft:         |       | Style:                  | 2 Storey  |
| ır:         | 3,553 sqft    | Ttl Sqft:         | 1,634 |                         |           |
| pe:         |               |                   |       | Parking                 |           |
|             |               |                   |       | Ttl Park:               | 2         |
|             |               |                   |       | Garage Sz:              |           |

Back Lane,Back Yard,Corner Lot,Front Yard,Rectangular Lot,Views Alley Access,Parking Pad

Utilities and Features

| Roof:<br>Heating:<br>Sewer:                                                    | Asphalt Shingle<br>High Efficiency,Forced Air,Natural Ga                                                                                                              | S                                                                                                 | Construction:<br>Silent Floor Joists,Viny<br>Flooring:                                | Silent Floor Joists, Vinyl Siding, Wood Frame            |                                                             |  |  |  |
|--------------------------------------------------------------------------------|-----------------------------------------------------------------------------------------------------------------------------------------------------------------------|---------------------------------------------------------------------------------------------------|---------------------------------------------------------------------------------------|----------------------------------------------------------|-------------------------------------------------------------|--|--|--|
| Ext Feat:                                                                      | Private Yard                                                                                                                                                          |                                                                                                   | Carpet, Vinyl Plank<br>Water Source:<br>Fnd/Bsmt:<br>Poured Concrete                  |                                                          |                                                             |  |  |  |
| Kitchen Appl:<br>Int Feat:<br>Utilities:                                       | Dishwasher,Electric Range,Microwave Hood Fan,Refrigerator<br>Breakfast Bar,Kitchen Island,Open Floorplan,Pantry,Quartz Counters,Walk-In Closet(s)<br>Room Information |                                                                                                   |                                                                                       |                                                          |                                                             |  |  |  |
| Room<br>Entrance<br>Office<br>Kitchen<br>2pc Bathroom<br>Bonus Room<br>Bedroom | <u>Level</u><br>Main<br>Main<br>Main<br>Main<br>Second<br>Second                                                                                                      | <u>Dimensions</u><br>6`1" x 5`8"<br>14`2" x 13`0"<br>0`0" x 0`0"<br>11`0" x 12`8"<br>10`0" x 9`6" | <u>Room</u><br>Living Room<br>Dining Room<br>Pantry<br>Mud Room<br>Laundry<br>Bedroom | <u>Level</u><br>Main<br>Main<br>Main<br>Second<br>Second | Dimensions<br>16`2" x 13`0"<br>8`8" x 13`0"<br>10`0" x 9`2" |  |  |  |

| Bedroom - Primary<br>Bonus Room<br>3pc Bathroom                                                                                                                                                                                                                                                                                                                                                                                                                                                                                                                                                                                                                                                                                                                                                                                                                                                                                                                                                                                                                                                                                                                                                                                                                                                                                                                                                                                                                                                                                                                                                                                                                                                                                                                                                                                                                                                                                                                                                                                                                                                                                                                                                                                                                                                                                                                                                                                                                                                                                                                                                                                                                                                                                                                                                                                                                                                                                                                                                                                                                                                                                          | Second<br>Second<br>Second    | 10`5" x 13`0"<br>14`0" x 17`2" | 3pc Ensuite bath<br>Walk-In Closet                                                                                                                                                                                                                                                                                                                                                                                                                                                                                                                                                                                                                                                                                                                                                                                                                                                                                                                                                                                                                                                                                                                          | Second<br>Second |  |  |  |
|------------------------------------------------------------------------------------------------------------------------------------------------------------------------------------------------------------------------------------------------------------------------------------------------------------------------------------------------------------------------------------------------------------------------------------------------------------------------------------------------------------------------------------------------------------------------------------------------------------------------------------------------------------------------------------------------------------------------------------------------------------------------------------------------------------------------------------------------------------------------------------------------------------------------------------------------------------------------------------------------------------------------------------------------------------------------------------------------------------------------------------------------------------------------------------------------------------------------------------------------------------------------------------------------------------------------------------------------------------------------------------------------------------------------------------------------------------------------------------------------------------------------------------------------------------------------------------------------------------------------------------------------------------------------------------------------------------------------------------------------------------------------------------------------------------------------------------------------------------------------------------------------------------------------------------------------------------------------------------------------------------------------------------------------------------------------------------------------------------------------------------------------------------------------------------------------------------------------------------------------------------------------------------------------------------------------------------------------------------------------------------------------------------------------------------------------------------------------------------------------------------------------------------------------------------------------------------------------------------------------------------------------------------------------------------------------------------------------------------------------------------------------------------------------------------------------------------------------------------------------------------------------------------------------------------------------------------------------------------------------------------------------------------------------------------------------------------------------------------------------------------------|-------------------------------|--------------------------------|-------------------------------------------------------------------------------------------------------------------------------------------------------------------------------------------------------------------------------------------------------------------------------------------------------------------------------------------------------------------------------------------------------------------------------------------------------------------------------------------------------------------------------------------------------------------------------------------------------------------------------------------------------------------------------------------------------------------------------------------------------------------------------------------------------------------------------------------------------------------------------------------------------------------------------------------------------------------------------------------------------------------------------------------------------------------------------------------------------------------------------------------------------------|------------------|--|--|--|
| Spe Bathroom                                                                                                                                                                                                                                                                                                                                                                                                                                                                                                                                                                                                                                                                                                                                                                                                                                                                                                                                                                                                                                                                                                                                                                                                                                                                                                                                                                                                                                                                                                                                                                                                                                                                                                                                                                                                                                                                                                                                                                                                                                                                                                                                                                                                                                                                                                                                                                                                                                                                                                                                                                                                                                                                                                                                                                                                                                                                                                                                                                                                                                                                                                                             | Second<br>Legal/Tax/Financial |                                |                                                                                                                                                                                                                                                                                                                                                                                                                                                                                                                                                                                                                                                                                                                                                                                                                                                                                                                                                                                                                                                                                                                                                             |                  |  |  |  |
| Title:<br><b>Fee Simple</b><br>Legal Desc:                                                                                                                                                                                                                                                                                                                                                                                                                                                                                                                                                                                                                                                                                                                                                                                                                                                                                                                                                                                                                                                                                                                                                                                                                                                                                                                                                                                                                                                                                                                                                                                                                                                                                                                                                                                                                                                                                                                                                                                                                                                                                                                                                                                                                                                                                                                                                                                                                                                                                                                                                                                                                                                                                                                                                                                                                                                                                                                                                                                                                                                                                               | 2410593                       | Zoning:<br><b>R-G</b>          | Remarks                                                                                                                                                                                                                                                                                                                                                                                                                                                                                                                                                                                                                                                                                                                                                                                                                                                                                                                                                                                                                                                                                                                                                     |                  |  |  |  |
| Pub Rmks: ARE YOU LOOKING FOR THAT PERFECT END UNIT WITH YOUR OWN YARD AND THE ABILITY TO BUILD A DOUL   END OF MAY!! Welcome to your dream home in the vibrant community of Walden! This Homes by Avi Leona charm—tailor-made for first-time buyers, downsizers, or anyone looking for a modern yet low-maintenance this light-filled, thoughtfully designed end-unit townhome and experience an open-concept main floor with deep, satisfied breath. A handy 2-piece bath and pocket office greet you just off the entry—perfect for man moment of peace. The kitchen steals the show with a spacious island and breakfast bar, an ideal hub for ca culinary masterpiece. Head out back, and you'll find a cozy mudroom leading to your private rear patio and stargazing. Alley access and a parking pad make life easy, with space to add a double garage when you're i ENTRY—flexibility for the future or just one more reason to love this end-unit layout. Upstairs, the magic co movie nights, epic board game battles, or a little zen zone for yoga. The two secondary bedrooms, complet even a hobby room. The laundry room is tucked conveniently nearby because no one likes hauling baskets cozy oasis with a walk-in closet and a sleek 3-piece ensuite, where modern finishes and thoughtful design of Walden, you'll enjoy a neighborhood where nature meets convenience. Parks, pathways, wetlands, and pre Oasis Greens Golf Club, saddle up at Prospect Downs Stable, or simply explore all that this thriving commu with easy access to downtown Calgary, Oktoks, and everything in between, you're perfectly positioned to a lifestyle waiting for your personal touch. Mark your calendar for May 2025—your fresh start in this beauti PLEASE NOTE: Photos are of a finished Showhome of the same model - FLOORPLAN IS THE SAME BUT REVEL Floorplans shown in photos.   Inclusions: N/A   Property Listed By: CIR Realty </td <th>hes by Avi Leonard model is stylish, practical, and bursting with<br/>bw-maintenance lifestyle. And the best part? No condo fees! Step inside<br/>main floor with soaring 9' ceilings that practically beg you to take a<br/>-perfect for managing work, school, or simply hiding from the kids for a<br/>i ideal hub for casual meals, heart-to-hearts, or prepping your next<br/>the rear patio and yard—perfect for barbecues, morning coffee, or<br/>ge when you're ready. And let's not overlook the convenience of the SIDE<br/>irs, the magic continues with a central bonus room—your go-to for family<br/>drooms, complete with a 3-piece bath, are perfect for guests, kiddos, or<br/>hauling baskets up and down stairs. Finally, retreat to the master suite—a<br/>oughtful design combine to create your personal haven. Located in<br/>etlands, and preserved forests are practically your backyard. Tee off at<br/>thriving community has to offer—all within a quick 10-minute drive. Plus,<br/>thy positioned to enjoy the best of both worlds. This isn't just a home; it's<br/>art in this beautiful, no-condo-fee townhome is just around the corner.</th> |                               |                                | hes by Avi Leonard model is stylish, practical, and bursting with<br>bw-maintenance lifestyle. And the best part? No condo fees! Step inside<br>main floor with soaring 9' ceilings that practically beg you to take a<br>-perfect for managing work, school, or simply hiding from the kids for a<br>i ideal hub for casual meals, heart-to-hearts, or prepping your next<br>the rear patio and yard—perfect for barbecues, morning coffee, or<br>ge when you're ready. And let's not overlook the convenience of the SIDE<br>irs, the magic continues with a central bonus room—your go-to for family<br>drooms, complete with a 3-piece bath, are perfect for guests, kiddos, or<br>hauling baskets up and down stairs. Finally, retreat to the master suite—a<br>oughtful design combine to create your personal haven. Located in<br>etlands, and preserved forests are practically your backyard. Tee off at<br>thriving community has to offer—all within a quick 10-minute drive. Plus,<br>thy positioned to enjoy the best of both worlds. This isn't just a home; it's<br>art in this beautiful, no-condo-fee townhome is just around the corner. |                  |  |  |  |

20' THE LEONARD 1634+ SQFT | 3BED+LOFT | 25 BATH