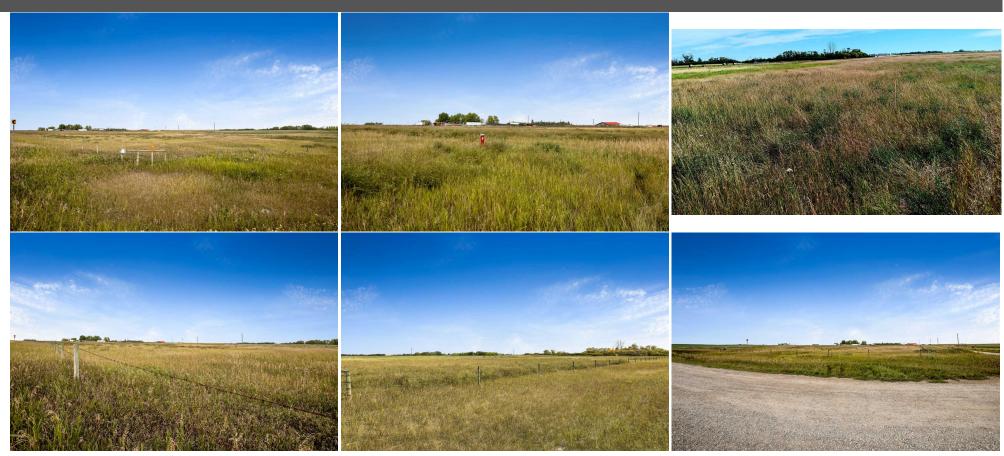

Title: Zoning: Fee Simple CR

Fee Simple
Legal Desc: 2510080

Remarks

Pub Rmks: This charming parcel of land has a lot to offer... Ready to build or move on a home. Lots of room for a shop, barn and horses. Great location with beautiful views.

Excellent new well, 10 gpm. Adjacent 4 acres may also be available for lease. Electrical and gas both located within meters. Located 12 miles from Stoney Trail SE, and only 2.5 miles from the flourishing town of Langdon. Minutes to schools, grocery stores, restaurants and Timmy's. A new community complex is being

constructed with another shopping center coming soon. This is a great opportunity to own 5.54 acres of land on Calgary's doorstep!

Inclusions: None