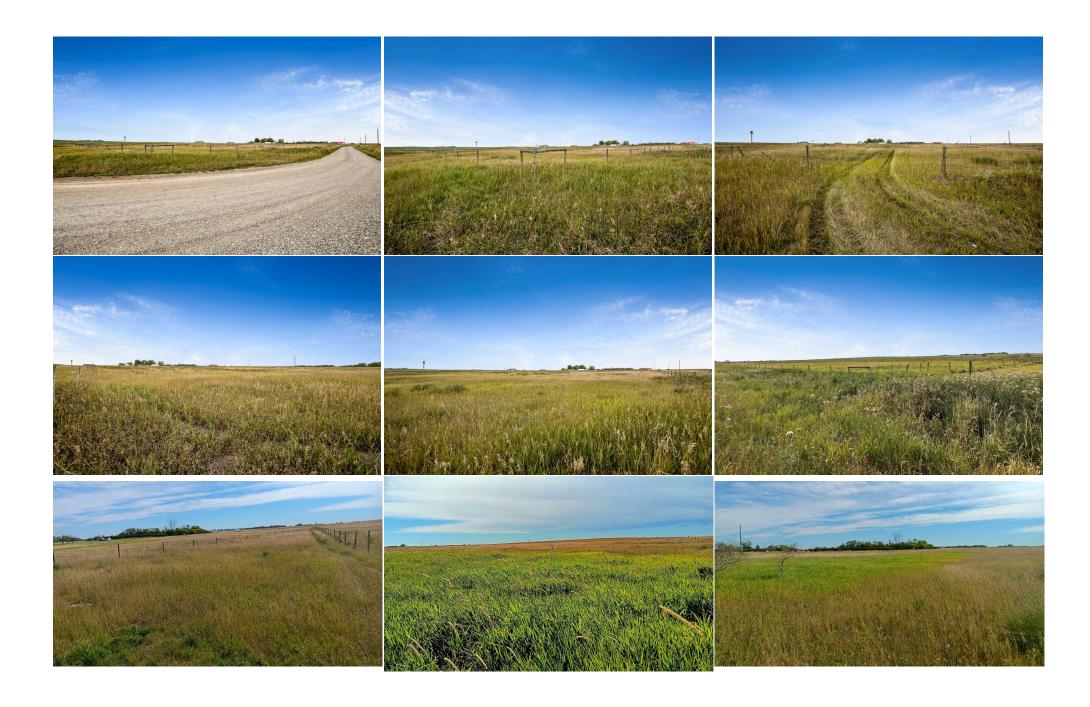

Title: Zoning: Fee Simple CR

Fee Simple
Legal Desc: 2510080

Remarks

Pub Rmks: This charming parcel of land has a lot to offer... Ready to build or move on a home. Lots of room for a shop, barn and horses. Great location with beautiful views.

Excellent new well, 10 gpm. Adjacent 4 acres may also be available for lease. Electrical and gas both located within meters. Located 12 miles from Stoney Trail SE, and only 2.5 miles from the flourishing town of Langdon. Minutes to schools, grocery stores, restaurants and Timmy's. A new community complex is being

constructed with another shopping center coming soon. This is a great opportunity to own 5.54 acres of land on Calgary's doorstep!

Inclusions: None