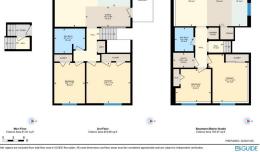

Utilities and Features

| Roof:<br>Heating:<br>Sewer:<br>Ext Feat: | Asphalt Shingle<br>Forced Air,Natural Gas<br>Balcony,Private Yard            | Construction:<br>Composite Siding,Wood F<br>Flooring:<br>Vinyl Plank<br>Water Source:<br>Fnd/Bsmt:<br>Poured Concrete | Composite Siding,Wood Frame<br>Flooring:<br>Vinyl Plank<br>Water Source:<br>Fnd/Bsmt: |          |                |
|------------------------------------------|------------------------------------------------------------------------------|-----------------------------------------------------------------------------------------------------------------------|---------------------------------------------------------------------------------------|----------|----------------|
| Kitchen Appl:                            |                                                                              |                                                                                                                       |                                                                                       |          |                |
| Int Feat:<br>Utilities:                  | Double Vanity,Open Floorplan,Quartz Counters,Recessed Lighting,Vinyl Windows |                                                                                                                       |                                                                                       |          |                |
|                                          |                                                                              |                                                                                                                       | Room Information                                                                      |          |                |
| Room                                     | Level                                                                        | <u>Dimensions</u>                                                                                                     | Room                                                                                  | Level    | Dimensions     |
| Dining Room                              | Main                                                                         | 12`7" x 5`9"                                                                                                          | Kitchen                                                                               | Main     | 9`2" x 10`1"   |
| Living Room                              | Main                                                                         | 12`1" x 15`10"                                                                                                        | 5pc Bathroom                                                                          | Main     | 8`7" x 6`11"   |
| Bedroom                                  | Main                                                                         | 8`8" x 11`5"                                                                                                          | Bedroom - Primary                                                                     | Main     | 12`5" x 11`5"  |
| Living Room                              | Basement                                                                     | 8`10" x 15`1"                                                                                                         | Dining Room                                                                           | Basement | 6`11" x 15`1"  |
| Kitchen                                  | Basement                                                                     | 4`5" x 15`1"                                                                                                          | 4pc Bathroom                                                                          | Basement | 5`3" x 6`8"    |
| Bedroom                                  | Basement                                                                     | 9`11" x 9`3"                                                                                                          | Bedroom                                                                               | Basement | 10`11" x 13`4" |
|                                          |                                                                              |                                                                                                                       | Legal/Tax/Financial                                                                   |          |                |