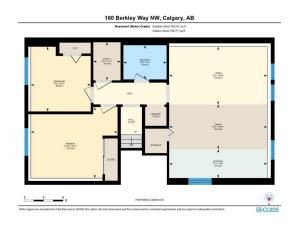

Utilities and Features

| Roof:<br>Heating:<br>Sewer:<br>Ext Feat: | Asphalt Shingle<br>Forced Air,Natural Gas<br>Balcony,Private Yard            | Construction:<br>Composite Siding,Wood F<br>Flooring:<br>Vinyl Plank<br>Water Source:<br>Fnd/Bsmt:<br>Poured Concrete | Composite Siding,Wood Frame<br>Flooring:<br>Vinyl Plank<br>Water Source:<br>Fnd/Bsmt: |          |                |
|------------------------------------------|------------------------------------------------------------------------------|-----------------------------------------------------------------------------------------------------------------------|---------------------------------------------------------------------------------------|----------|----------------|
| Kitchen Appl:                            |                                                                              |                                                                                                                       |                                                                                       |          |                |
| Int Feat:<br>Utilities:                  | Double Vanity,Open Floorplan,Quartz Counters,Recessed Lighting,Vinyl Windows |                                                                                                                       |                                                                                       |          |                |
|                                          |                                                                              |                                                                                                                       | Room Information                                                                      |          |                |
| Room                                     | Level                                                                        | <u>Dimensions</u>                                                                                                     | Room                                                                                  | Level    | Dimensions     |
| Dining Room                              | Main                                                                         | 12`7" x 5`9"                                                                                                          | Kitchen                                                                               | Main     | 9`2" x 10`1"   |
| Living Room                              | Main                                                                         | 12`1" x 15`10"                                                                                                        | 5pc Bathroom                                                                          | Main     | 8`7" x 6`11"   |
| Bedroom                                  | Main                                                                         | 8`8" x 11`5"                                                                                                          | Bedroom - Primary                                                                     | Main     | 12`5" x 11`5"  |
| Living Room                              | Basement                                                                     | 8`10" x 15`1"                                                                                                         | Dining Room                                                                           | Basement | 6`11" x 15`1"  |
| Kitchen                                  | Basement                                                                     | 4`5" x 15`1"                                                                                                          | 4pc Bathroom                                                                          | Basement | 5`3" x 6`8"    |
| Bedroom                                  | Basement                                                                     | 9`11" x 9`3"                                                                                                          | Bedroom                                                                               | Basement | 10`11" x 13`4" |
|                                          |                                                                              |                                                                                                                       | Legal/Tax/Financial                                                                   |          |                |