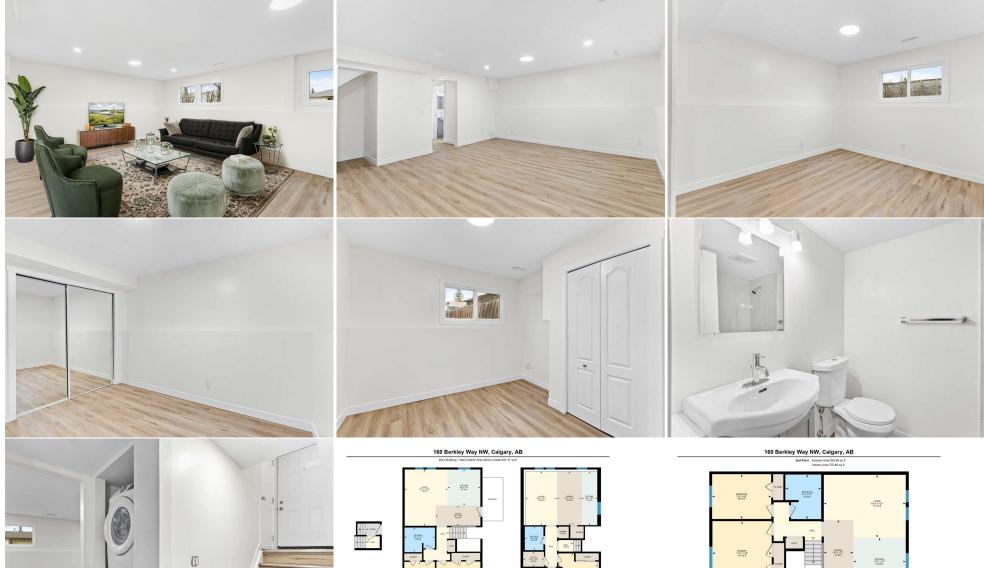

Utilities and Features

| Roof:<br>Heating:<br>Sewer:<br>Ext Feat: | Asphalt Shingle<br>Forced Air,Natural Gas<br>Balcony,Private Yard            | Construction:<br>Composite Siding,Wood F<br>Flooring:<br>Vinyl Plank<br>Water Source:<br>Fnd/Bsmt:<br>Poured Concrete | Composite Siding,Wood Frame<br>Flooring:<br>Vinyl Plank<br>Water Source:<br>Fnd/Bsmt: |          |                |
|------------------------------------------|------------------------------------------------------------------------------|-----------------------------------------------------------------------------------------------------------------------|---------------------------------------------------------------------------------------|----------|----------------|
| Kitchen Appl:                            |                                                                              |                                                                                                                       |                                                                                       |          |                |
| Int Feat:<br>Utilities:                  | Double Vanity,Open Floorplan,Quartz Counters,Recessed Lighting,Vinyl Windows |                                                                                                                       |                                                                                       |          |                |
|                                          |                                                                              |                                                                                                                       | Room Information                                                                      |          |                |
| Room                                     | Level                                                                        | <u>Dimensions</u>                                                                                                     | Room                                                                                  | Level    | Dimensions     |
| Dining Room                              | Main                                                                         | 12`7" x 5`9"                                                                                                          | Kitchen                                                                               | Main     | 9`2" x 10`1"   |
| Living Room                              | Main                                                                         | 12`1" x 15`10"                                                                                                        | 5pc Bathroom                                                                          | Main     | 8`7" x 6`11"   |
| Bedroom                                  | Main                                                                         | 8`8" x 11`5"                                                                                                          | Bedroom - Primary                                                                     | Main     | 12`5" x 11`5"  |
| Living Room                              | Basement                                                                     | 8`10" x 15`1"                                                                                                         | Dining Room                                                                           | Basement | 6`11" x 15`1"  |
| Kitchen                                  | Basement                                                                     | 4`5" x 15`1"                                                                                                          | 4pc Bathroom                                                                          | Basement | 5`3" x 6`8"    |
| Bedroom                                  | Basement                                                                     | 9`11" x 9`3"                                                                                                          | Bedroom                                                                               | Basement | 10`11" x 13`4" |
|                                          |                                                                              |                                                                                                                       | Legal/Tax/Financial                                                                   |          |                |