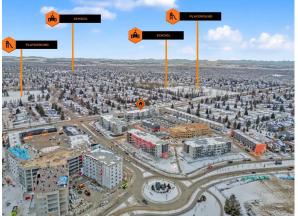

|                                                 | Fee Freq:<br>Monthly                                                                                                                                                                                                                                                                                                                                                                                                                                                                                                                                                                                                                                                                                                                                                                                                                                                                                                                                                                                                                                                                                                                                                                                                                                                                                                                                                                                                                                                                                                                                                                                                                                                                                                                                                  |
|-------------------------------------------------|-----------------------------------------------------------------------------------------------------------------------------------------------------------------------------------------------------------------------------------------------------------------------------------------------------------------------------------------------------------------------------------------------------------------------------------------------------------------------------------------------------------------------------------------------------------------------------------------------------------------------------------------------------------------------------------------------------------------------------------------------------------------------------------------------------------------------------------------------------------------------------------------------------------------------------------------------------------------------------------------------------------------------------------------------------------------------------------------------------------------------------------------------------------------------------------------------------------------------------------------------------------------------------------------------------------------------------------------------------------------------------------------------------------------------------------------------------------------------------------------------------------------------------------------------------------------------------------------------------------------------------------------------------------------------------------------------------------------------------------------------------------------------|
| Legal Desc:                                     | 2011271 Remarks                                                                                                                                                                                                                                                                                                                                                                                                                                                                                                                                                                                                                                                                                                                                                                                                                                                                                                                                                                                                                                                                                                                                                                                                                                                                                                                                                                                                                                                                                                                                                                                                                                                                                                                                                       |
| Pub Rmks:<br>Inclusions:<br>Property Listed By: | TOP FLOOR   CONVENIENT LOCATION IN SW CALGARY   2023 BUILT   STORAGE UNIT   2 BED   WEST EXPOSURE   Welcome to this gorgeous 2-bedroom, 1-bathroom<br>unit, perfectly situated on the top floor of a newly built (2023) complex in the desirable neighborhood of Shawnee Slopes. This modern and contemporary home<br>offers both style and convenience, with no upstairs neighbors and great views. The unit features a neutral color palette, offering a timeless and versatile design<br>that perfectly complements any style of decor. As you step inside, you're greeted by a dedicated laundry room and a spacious closet for shoes and jackets. The<br>hallway leads to a full bathroom with sleek finishes and a spacious bedroom ideal for family, guests, or a home office. The heart of the unit is the bright and open-<br>concept kitchen, featuring stainless steel appliances, a large island, and contemporary cabinets. This space flows seamlessly into the living area, which is bathed in<br>natural light from the large window. The primary bedroom is a retreat, complete with a walk-in closet and access to a private WEST FACING balcony. This spacious<br>balcony is the perfect spot to enjoy your morning coffee or unwind at the end of the day. Additional features include a titled storage unit, providing secure and<br>convenient solutions for your everyday needs. Located in Shawnee Slopes, this unit offers access to parks, schools, shopping, and all the amenities you could need.<br>Commuting is a breeze with MacLeod Trail and Fish Creek Boulevard just moments away. Don't miss your chance to own this stunning top-floor condo located in<br>Calgary's SW quadrant! Book your viewing today!<br>n/a<br>Real Broker |