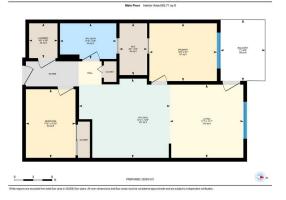

| Roof:<br>Heating:                                   | Baseboard | Construction:<br>Wood Frame<br>Flooring:<br>Carpet,Vinyl                                                                        |                               |                           |              |                              |  |  |  |  |
|-----------------------------------------------------|-----------|---------------------------------------------------------------------------------------------------------------------------------|-------------------------------|---------------------------|--------------|------------------------------|--|--|--|--|
| Sewer:<br>Ext Feat:                                 | Balcony   |                                                                                                                                 |                               |                           |              |                              |  |  |  |  |
| Extredu                                             | Durcony   | Water Source:<br>Fnd/Bsmt:                                                                                                      |                               |                           |              |                              |  |  |  |  |
|                                                     |           |                                                                                                                                 |                               |                           |              |                              |  |  |  |  |
| Kitchen Appl:                                       |           | Dishwasher,Electric Stove,Microwave Hood Fan,Refrigerator,Washer/Dryer                                                          |                               |                           |              |                              |  |  |  |  |
| nt Feat:<br>Jtilities:                              |           | Closet Organizers,Elevator,Kitchen Island,No Animal Home,No Smoking Home,Open Floorplan,Storage,Vinyl Windows,Walk-In Closet(s) |                               |                           |              |                              |  |  |  |  |
|                                                     |           |                                                                                                                                 |                               | Room Information          |              |                              |  |  |  |  |
| Room                                                |           | Level                                                                                                                           | Dimensions                    | Room                      | Level        | <u>Dimensions</u>            |  |  |  |  |
|                                                     | n         | Main                                                                                                                            | 5`8" x 8`10"                  | Bedroom                   | Main         | 10`10" x 7`10"               |  |  |  |  |
| pc Bathroom                                         |           |                                                                                                                                 |                               |                           |              |                              |  |  |  |  |
| •                                                   |           | Main                                                                                                                            | 12`6" x 14`4"                 | Living Room               | Main         | 11`7" x 11`7"                |  |  |  |  |
| Kitchen                                             |           | Main<br>Main                                                                                                                    | 12`6" x 14`4"<br>9`1" x 10`8" | Living Room<br>Balcony    | Main<br>Main | 11`7" x 11`7"<br>9`8" x 7`0" |  |  |  |  |
| Kitchen<br>Bedroom - Pri                            |           |                                                                                                                                 |                               | •                         |              |                              |  |  |  |  |
| 4pc Bathroom<br>Kitchen<br>Bedroom - Pri<br>Laundry |           | Main                                                                                                                            | 9`1" x 10`8"                  | Balcony                   | Main         | 9`8" x 7`0"                  |  |  |  |  |
| Kitchen<br>Bedroom - Pri                            |           | Main                                                                                                                            | 9`1" x 10`8"                  | Balcony<br>Walk-In Closet | Main         | 9`8" x 7`0"                  |  |  |  |  |