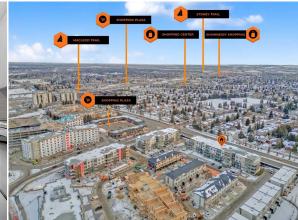

|                                                 | Fee Freq:<br>Monthly                                                                                                                                                                                                                                                                                                                                                                                                                                                                                                                                                                                                                                                                                                                                                                                                                                                                                                                                                                                                                                                                                                                                                                                                                                                                                                                                                                                                                                                                                                                                                                                                                                                                                                                                                  |
|-------------------------------------------------|-----------------------------------------------------------------------------------------------------------------------------------------------------------------------------------------------------------------------------------------------------------------------------------------------------------------------------------------------------------------------------------------------------------------------------------------------------------------------------------------------------------------------------------------------------------------------------------------------------------------------------------------------------------------------------------------------------------------------------------------------------------------------------------------------------------------------------------------------------------------------------------------------------------------------------------------------------------------------------------------------------------------------------------------------------------------------------------------------------------------------------------------------------------------------------------------------------------------------------------------------------------------------------------------------------------------------------------------------------------------------------------------------------------------------------------------------------------------------------------------------------------------------------------------------------------------------------------------------------------------------------------------------------------------------------------------------------------------------------------------------------------------------|
| Legal Desc:                                     | 2011271 Remarks                                                                                                                                                                                                                                                                                                                                                                                                                                                                                                                                                                                                                                                                                                                                                                                                                                                                                                                                                                                                                                                                                                                                                                                                                                                                                                                                                                                                                                                                                                                                                                                                                                                                                                                                                       |
| Pub Rmks:<br>Inclusions:<br>Property Listed By: | TOP FLOOR   CONVENIENT LOCATION IN SW CALGARY   2023 BUILT   STORAGE UNIT   2 BED   WEST EXPOSURE   Welcome to this gorgeous 2-bedroom, 1-bathroom<br>unit, perfectly situated on the top floor of a newly built (2023) complex in the desirable neighborhood of Shawnee Slopes. This modern and contemporary home<br>offers both style and convenience, with no upstairs neighbors and great views. The unit features a neutral color palette, offering a timeless and versatile design<br>that perfectly complements any style of decor. As you step inside, you're greeted by a dedicated laundry room and a spacious closet for shoes and jackets. The<br>hallway leads to a full bathroom with sleek finishes and a spacious bedroom ideal for family, guests, or a home office. The heart of the unit is the bright and open-<br>concept kitchen, featuring stainless steel appliances, a large island, and contemporary cabinets. This space flows seamlessly into the living area, which is bathed in<br>natural light from the large window. The primary bedroom is a retreat, complete with a walk-in closet and access to a private WEST FACING balcony. This spacious<br>balcony is the perfect spot to enjoy your morning coffee or unwind at the end of the day. Additional features include a titled storage unit, providing secure and<br>convenient solutions for your everyday needs. Located in Shawnee Slopes, this unit offers access to parks, schools, shopping, and all the amenities you could need.<br>Commuting is a breeze with MacLeod Trail and Fish Creek Boulevard just moments away. Don't miss your chance to own this stunning top-floor condo located in<br>Calgary's SW quadrant! Book your viewing today!<br>n/a<br>Real Broker |