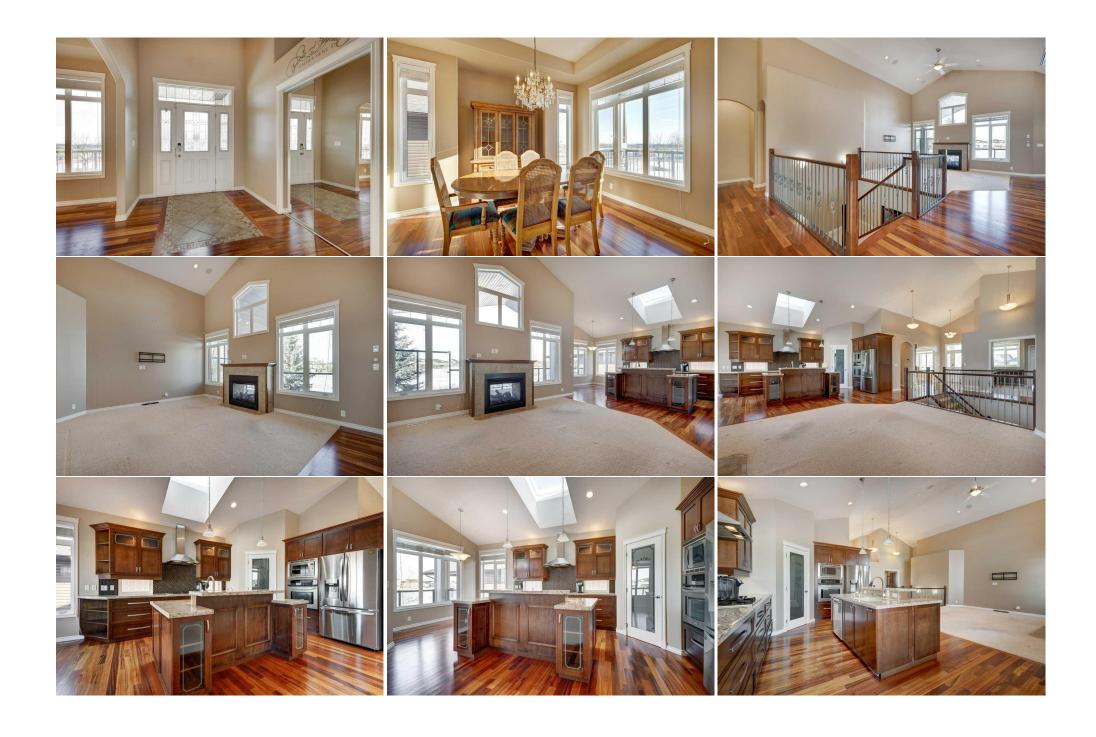

| 5pc Ensuite bath<br>4pc Bathroom<br>Game Room<br>Other | Main<br>Basement<br>Basement<br>Basement                                                                                                                                                                                                                                                                                                                                                                                                                                                                                                                                                                                                                                                                                                                                                                                                                                                                                                                                                                                                                                                                                                                                                                                                                                                                                                                                                                                                                                                                                                                                                                                                                                                                                                                                                                                                                                                                                                                                                                                                                                                                                       | 45`5" x 41`7"<br>29`3" x 16`2"<br>95`5" x 90`6"<br>25`8" x 28`2" | 2pc Bathroom<br>Bedroom<br>Den<br>Furnace/Utility Room | Main<br>Basement<br>Basement<br>Basement | 16`2" x 16`2"<br>33`4" x 36`4"<br>51`5" x 38`7"<br>86`11" x 79`4" |  |  |  |
|--------------------------------------------------------|--------------------------------------------------------------------------------------------------------------------------------------------------------------------------------------------------------------------------------------------------------------------------------------------------------------------------------------------------------------------------------------------------------------------------------------------------------------------------------------------------------------------------------------------------------------------------------------------------------------------------------------------------------------------------------------------------------------------------------------------------------------------------------------------------------------------------------------------------------------------------------------------------------------------------------------------------------------------------------------------------------------------------------------------------------------------------------------------------------------------------------------------------------------------------------------------------------------------------------------------------------------------------------------------------------------------------------------------------------------------------------------------------------------------------------------------------------------------------------------------------------------------------------------------------------------------------------------------------------------------------------------------------------------------------------------------------------------------------------------------------------------------------------------------------------------------------------------------------------------------------------------------------------------------------------------------------------------------------------------------------------------------------------------------------------------------------------------------------------------------------------|------------------------------------------------------------------|--------------------------------------------------------|------------------------------------------|-------------------------------------------------------------------|--|--|--|
|                                                        |                                                                                                                                                                                                                                                                                                                                                                                                                                                                                                                                                                                                                                                                                                                                                                                                                                                                                                                                                                                                                                                                                                                                                                                                                                                                                                                                                                                                                                                                                                                                                                                                                                                                                                                                                                                                                                                                                                                                                                                                                                                                                                                                |                                                                  | Legal/Tax/Financial                                    |                                          |                                                                   |  |  |  |
| Title: Fee Simple Legal Desc:                          | 0311146                                                                                                                                                                                                                                                                                                                                                                                                                                                                                                                                                                                                                                                                                                                                                                                                                                                                                                                                                                                                                                                                                                                                                                                                                                                                                                                                                                                                                                                                                                                                                                                                                                                                                                                                                                                                                                                                                                                                                                                                                                                                                                                        | Zoning:<br>S-LDR                                                 |                                                        |                                          |                                                                   |  |  |  |
| •                                                      | Remarks                                                                                                                                                                                                                                                                                                                                                                                                                                                                                                                                                                                                                                                                                                                                                                                                                                                                                                                                                                                                                                                                                                                                                                                                                                                                                                                                                                                                                                                                                                                                                                                                                                                                                                                                                                                                                                                                                                                                                                                                                                                                                                                        |                                                                  |                                                        |                                          |                                                                   |  |  |  |
| Pub Rmks:                                              | Experience Luxury Living with this Huge Walk-Out BUNGALOW Backing on the 10th hole of the prestigious Speargrass Golf Course, and footsteps from the Bow River. This exceptional 2,800+ sq. ft. fully developed walk-out bungalow offers a harmonious blend of elegance, comfort, and breathtaking views. Every inch of this home is designed with impeccable attention to detail, combining high-end finishes with thoughtfully crafted spaces. Curb Appeal Meets Country Charm with the meticulously landscaped front yard welcoming you with vibrant flower beds, unique tractor feature, and a low-maintenance composite deck front porch. As you step inside, a spacious foyer & an elegant formal dining room set the tone for the sophistication that follows. The heart of the home boasts an open-concept design featuring floor-to-ceiling windows, a vaulted ceiling, & skylights that flood the space with natural light. A dual-sided fireplace creates a warm & inviting ambiance, seamlessly connecting the living room to the covered back deck—ideal for indoor-outdoor living. This kitchen is a masterpiece of both style and functionality. It includes a Gas cooktop, built-in oven, dishwasher, oven, & a brand-new Fridge w/water line . A Walk-in pantry, ample cupboards w/lighting, & plenty of drawers for storage. Impressive Granite countertops & a large, raised island perfect for entertaining. The covered back deck is an extension of your living space, complete with a dual-sided fireplace, natural gas BBQ hookup, pot lights, & even a water tap for added convenience - all with stunning golf course views. The master suite is a true retreat, featuring high ceilings, deck access, & a spa-inspired 5-piece ensuite with Granite dual-sink vanity, Multi-head Steam shower, Air Jetted tub with duo heated backrests, In-floor heating, private water closet, and a walk-in closet. The office boasts a built in corner desk but can be used as a a second bedroom with a Murphy bed and side cabinets. A well-equipped laundry room with ample storage, & a 2-piece powder room |                                                                  |                                                        |                                          |                                                                   |  |  |  |