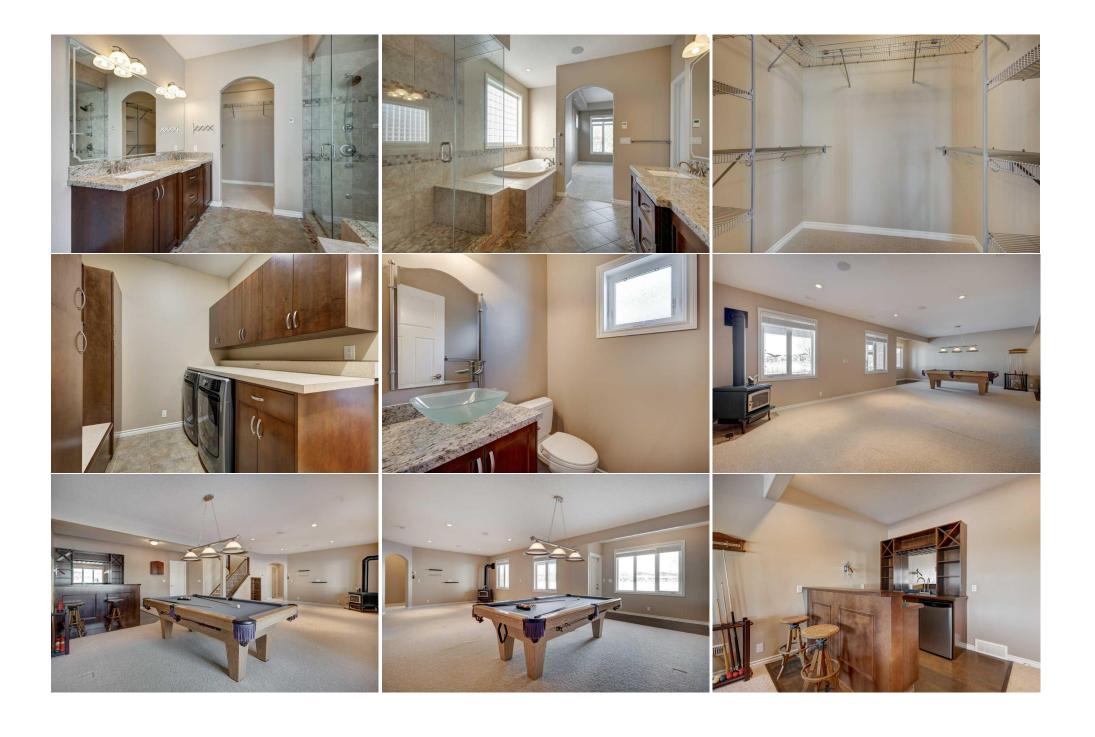

| 5pc Ensuite bath<br>4pc Bathroom<br>Game Room<br>Other | Main<br>Basement<br>Basement<br>Basement                                                                                                                                                                                                                                                                                                                                                                                                                                                                                                                                                                                                                                                                                                                                                                                                                                                                                                                                                                                                                                                                                                                                                                                                                                                                                                                                                                                                                                                                                                                                                                                                                                                                                                                                                                                                                                                                                                                                                                                                                                                                                       | 45`5" x 41`7"<br>29`3" x 16`2"<br>95`5" x 90`6"<br>25`8" x 28`2" | 2pc Bathroom<br>Bedroom<br>Den<br>Furnace/Utility Room | Main<br>Basement<br>Basement<br>Basement | 16`2" x 16`2"<br>33`4" x 36`4"<br>51`5" x 38`7"<br>86`11" x 79`4" |  |  |  |
|--------------------------------------------------------|--------------------------------------------------------------------------------------------------------------------------------------------------------------------------------------------------------------------------------------------------------------------------------------------------------------------------------------------------------------------------------------------------------------------------------------------------------------------------------------------------------------------------------------------------------------------------------------------------------------------------------------------------------------------------------------------------------------------------------------------------------------------------------------------------------------------------------------------------------------------------------------------------------------------------------------------------------------------------------------------------------------------------------------------------------------------------------------------------------------------------------------------------------------------------------------------------------------------------------------------------------------------------------------------------------------------------------------------------------------------------------------------------------------------------------------------------------------------------------------------------------------------------------------------------------------------------------------------------------------------------------------------------------------------------------------------------------------------------------------------------------------------------------------------------------------------------------------------------------------------------------------------------------------------------------------------------------------------------------------------------------------------------------------------------------------------------------------------------------------------------------|------------------------------------------------------------------|--------------------------------------------------------|------------------------------------------|-------------------------------------------------------------------|--|--|--|
|                                                        |                                                                                                                                                                                                                                                                                                                                                                                                                                                                                                                                                                                                                                                                                                                                                                                                                                                                                                                                                                                                                                                                                                                                                                                                                                                                                                                                                                                                                                                                                                                                                                                                                                                                                                                                                                                                                                                                                                                                                                                                                                                                                                                                |                                                                  | Legal/Tax/Financial                                    |                                          |                                                                   |  |  |  |
| Title: Fee Simple Legal Desc:                          | 0311146                                                                                                                                                                                                                                                                                                                                                                                                                                                                                                                                                                                                                                                                                                                                                                                                                                                                                                                                                                                                                                                                                                                                                                                                                                                                                                                                                                                                                                                                                                                                                                                                                                                                                                                                                                                                                                                                                                                                                                                                                                                                                                                        | Zoning:<br>S-LDR                                                 |                                                        |                                          |                                                                   |  |  |  |
| •                                                      | Remarks                                                                                                                                                                                                                                                                                                                                                                                                                                                                                                                                                                                                                                                                                                                                                                                                                                                                                                                                                                                                                                                                                                                                                                                                                                                                                                                                                                                                                                                                                                                                                                                                                                                                                                                                                                                                                                                                                                                                                                                                                                                                                                                        |                                                                  |                                                        |                                          |                                                                   |  |  |  |
| Pub Rmks:                                              | Experience Luxury Living with this Huge Walk-Out BUNGALOW Backing on the 10th hole of the prestigious Speargrass Golf Course, and footsteps from the Bow River. This exceptional 2,800+ sq. ft. fully developed walk-out bungalow offers a harmonious blend of elegance, comfort, and breathtaking views. Every inch of this home is designed with impeccable attention to detail, combining high-end finishes with thoughtfully crafted spaces. Curb Appeal Meets Country Charm with the meticulously landscaped front yard welcoming you with vibrant flower beds, unique tractor feature, and a low-maintenance composite deck front porch. As you step inside, a spacious foyer & an elegant formal dining room set the tone for the sophistication that follows. The heart of the home boasts an open-concept design featuring floor-to-ceiling windows, a vaulted ceiling, & skylights that flood the space with natural light. A dual-sided fireplace creates a warm & inviting ambiance, seamlessly connecting the living room to the covered back deck—ideal for indoor-outdoor living. This kitchen is a masterpiece of both style and functionality. It includes a Gas cooktop, built-in oven, dishwasher, oven, & a brand-new Fridge w/water line . A Walk-in pantry, ample cupboards w/lighting, & plenty of drawers for storage. Impressive Granite countertops & a large, raised island perfect for entertaining. The covered back deck is an extension of your living space, complete with a dual-sided fireplace, natural gas BBQ hookup, pot lights, & even a water tap for added convenience - all with stunning golf course views. The master suite is a true retreat, featuring high ceilings, deck access, & a spa-inspired 5-piece ensuite with Granite dual-sink vanity, Multi-head Steam shower, Air Jetted tub with duo heated backrests, In-floor heating, private water closet, and a walk-in closet. The office boasts a built in corner desk but can be used as a a second bedroom with a Murphy bed and side cabinets. A well-equipped laundry room with ample storage, & a 2-piece powder room |                                                                  |                                                        |                                          |                                                                   |  |  |  |

Inclusions:

Cabinets and workbenches in Garage and den/flex room, dart board, murphy bed and 2 cabinets in office, pool table and accessories, slate wall water feature, to munt n living and den/flex room, garage heater. Dining Room Set included (table, 6 chairs and Cabinet). Reverse Osmosis is "as is" (hasn't been used in a couple years).