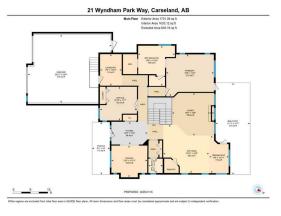

Low Sqft: Ttl Saft:

Finished Floor Area

Abv Saft:

1.731

1,731

**Parking** 

DOM 8

Layout

**Room Information** 

| <u>Room</u>    | <u>Level</u> | <u>Dimensions</u> | <u>Room</u>       | <u>Level</u> | <u>Dimensions</u> |
|----------------|--------------|-------------------|-------------------|--------------|-------------------|
| Living Room    | Main         | 48`2" x 47`7"     | Kitchen           | Main         | 54`8" x 51`11"    |
| Breakfast Nook | Main         | 42`5" x 22`2"     | Dining Room       | Main         | 35`10" x 40`5"    |
| Office         | Main         | 38`0" x 42`1"     | Laundry           | Main         | 35`6" x 24`7"     |
| Foyer          | Main         | 25`8" x 40`9"     | Bedroom - Primary | Main         | 47`4" x 53`10"    |

| 5pc Ensuite bath<br>4pc Bathroom<br>Game Room<br>Other | Main<br>Basement<br>Basement<br>Basement                                                                                                                                                                                                                                                                                                                                                                                                                                                                                                                                                                                                                                                                                                                                                                                                                                                                                                                                                                                                                                                                                                                                                                                                                                                                                                                                                                                                                                                                                                                                                                                                                                                                                                                                                                                                                                                                                                                                                                                                                                                                                       | 45`5" x 41`7"<br>29`3" x 16`2"<br>95`5" x 90`6"<br>25`8" x 28`2" | 2pc Bathroom<br>Bedroom<br>Den<br>Furnace/Utility Room | Main<br>Basement<br>Basement<br>Basement | 16`2" x 16`2"<br>33`4" x 36`4"<br>51`5" x 38`7"<br>86`11" x 79`4" |  |  |  |
|--------------------------------------------------------|--------------------------------------------------------------------------------------------------------------------------------------------------------------------------------------------------------------------------------------------------------------------------------------------------------------------------------------------------------------------------------------------------------------------------------------------------------------------------------------------------------------------------------------------------------------------------------------------------------------------------------------------------------------------------------------------------------------------------------------------------------------------------------------------------------------------------------------------------------------------------------------------------------------------------------------------------------------------------------------------------------------------------------------------------------------------------------------------------------------------------------------------------------------------------------------------------------------------------------------------------------------------------------------------------------------------------------------------------------------------------------------------------------------------------------------------------------------------------------------------------------------------------------------------------------------------------------------------------------------------------------------------------------------------------------------------------------------------------------------------------------------------------------------------------------------------------------------------------------------------------------------------------------------------------------------------------------------------------------------------------------------------------------------------------------------------------------------------------------------------------------|------------------------------------------------------------------|--------------------------------------------------------|------------------------------------------|-------------------------------------------------------------------|--|--|--|
|                                                        |                                                                                                                                                                                                                                                                                                                                                                                                                                                                                                                                                                                                                                                                                                                                                                                                                                                                                                                                                                                                                                                                                                                                                                                                                                                                                                                                                                                                                                                                                                                                                                                                                                                                                                                                                                                                                                                                                                                                                                                                                                                                                                                                |                                                                  | Legal/Tax/Financial                                    |                                          |                                                                   |  |  |  |
| Title: Fee Simple Legal Desc:                          | 0311146                                                                                                                                                                                                                                                                                                                                                                                                                                                                                                                                                                                                                                                                                                                                                                                                                                                                                                                                                                                                                                                                                                                                                                                                                                                                                                                                                                                                                                                                                                                                                                                                                                                                                                                                                                                                                                                                                                                                                                                                                                                                                                                        | Zoning:<br>S-LDR                                                 |                                                        |                                          |                                                                   |  |  |  |
| •                                                      | Remarks                                                                                                                                                                                                                                                                                                                                                                                                                                                                                                                                                                                                                                                                                                                                                                                                                                                                                                                                                                                                                                                                                                                                                                                                                                                                                                                                                                                                                                                                                                                                                                                                                                                                                                                                                                                                                                                                                                                                                                                                                                                                                                                        |                                                                  |                                                        |                                          |                                                                   |  |  |  |
| Pub Rmks:                                              | Experience Luxury Living with this Huge Walk-Out BUNGALOW Backing on the 10th hole of the prestigious Speargrass Golf Course, and footsteps from the Bow River. This exceptional 2,800+ sq. ft. fully developed walk-out bungalow offers a harmonious blend of elegance, comfort, and breathtaking views. Every inch of this home is designed with impeccable attention to detail, combining high-end finishes with thoughtfully crafted spaces. Curb Appeal Meets Country Charm with the meticulously landscaped front yard welcoming you with vibrant flower beds, unique tractor feature, and a low-maintenance composite deck front porch. As you step inside, a spacious foyer & an elegant formal dining room set the tone for the sophistication that follows. The heart of the home boasts an open-concept design featuring floor-to-ceiling windows, a vaulted ceiling, & skylights that flood the space with natural light. A dual-sided fireplace creates a warm & inviting ambiance, seamlessly connecting the living room to the covered back deck—ideal for indoor-outdoor living. This kitchen is a masterpiece of both style and functionality. It includes a Gas cooktop, built-in oven, dishwasher, oven, & a brand-new Fridge w/water line . A Walk-in pantry, ample cupboards w/lighting, & plenty of drawers for storage. Impressive Granite countertops & a large, raised island perfect for entertaining. The covered back deck is an extension of your living space, complete with a dual-sided fireplace, natural gas BBQ hookup, pot lights, & even a water tap for added convenience - all with stunning golf course views. The master suite is a true retreat, featuring high ceilings, deck access, & a spa-inspired 5-piece ensuite with Granite dual-sink vanity, Multi-head Steam shower, Air Jetted tub with duo heated backrests, In-floor heating, private water closet, and a walk-in closet. The office boasts a built in corner desk but can be used as a a second bedroom with a Murphy bed and side cabinets. A well-equipped laundry room with ample storage, & a 2-piece powder room |                                                                  |                                                        |                                          |                                                                   |  |  |  |