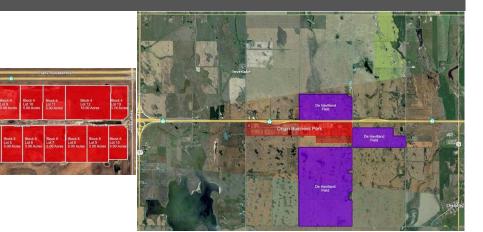

Room Information

Room Level <u>Dimensions</u> Room <u>Level</u> <u>Dimensions</u>

Legal/Tax/Financial

Title: Zoning:

Fee Simple IG Industrial General

Legal Desc: 1011307

Remarks

Prime Industrial/Commercial Land for Lease. Secure a long-term lease in the New Origin Business Park at Dehavlin Airport and invest in a location designed for business success. This flat, industrial/commercial-zoned land offers exceptional highway exposure and easy access to Hwy 1, just 30 minutes from downtown

Calgary. With up to 5 acres available at rates as low as \$1.50 per sq. ft., this site provides flexible lot sizes tailored to your needs. Whether you're looking for a custom-built facility or a strategic hub for logistics and distribution, this prime location offers endless possibilities. Don't miss the opportunity to position your business for long-term growth. Contact us today to learn more!