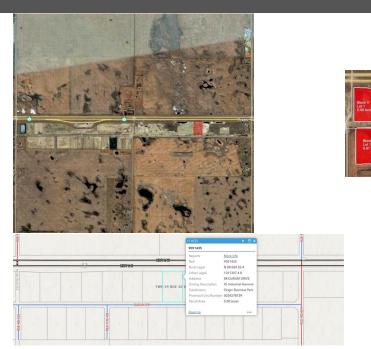

Year Built: **0** Low Sqft: Lot Information Ttl Sqft:

Lot Sz Ar: **217,800 sqft** Lot Shape:

Access:

Lot Feat: Cleared,Level,Open Lot Park Feat:

Utilities and Features

Construction:

Water Source:

Flooring:

Room Information

Room Level <u>Dimensions</u> Room <u>Level</u> <u>Dimensions</u>

Legal/Tax/Financial

Title: Zoning:

Fee Simple IG Industrial General

Legal Desc: 1011307

Remarks

Prime Industrial/Commercial Land for Lease. Secure a long-term lease in the New Origin Business Park at Dehavlin Airport and invest in a location designed for business success. This flat, industrial/commercial-zoned land offers exceptional highway exposure and easy access to Hwy 1, just 30 minutes from downtown

Calgary. With up to 5 acres available at rates as low as \$1.50 per sq. ft., this site provides flexible lot sizes tailored to your needs. Whether you're looking for a custom-built facility or a strategic hub for logistics and distribution, this prime location offers endless possibilities. Don't miss the opportunity to position your business for long-term growth. Contact us today to learn more!