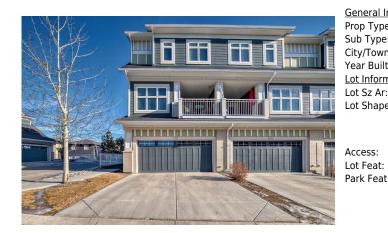

## 136 SILVERADO PLAINS Park, Calgary T2X 0R6

| MLS®#:  | A2190226 | Area:   | Silverado | Listing          | 01/29/25 | List Price: \$485,000      |
|---------|----------|---------|-----------|------------------|----------|----------------------------|
| Status: | Active   | County: | Calgary   | Date:<br>Change: | None     | Association: Fort McMurray |

| I Information  | -             |                   |       | DOM           |           |
|----------------|---------------|-------------------|-------|---------------|-----------|
| pe:            | Residential   |                   |       | 4             |           |
| be:            | Row/Townhouse |                   |       | <u>Layout</u> |           |
| wn:            | Calgary       | Finished Floor Ar | ea    | Beds:         | 3 (3 )    |
| ilt:           | 2014          | Abv Sqft:         | 1,757 | Baths:        | 2.5 (2 1) |
| <u>rmation</u> |               | Low Sqft:         |       | Style:        | 3 Storey  |
| Ar:            | 7,158 sqft    | Ttl Sqft:         | 1,757 |               |           |
| pe:            |               |                   |       | Parking       |           |
|                |               |                   |       | Ttl Park:     | 4         |
|                |               |                   |       | Garage Sz:    | 2         |
| t:             | Front Yard    |                   |       |               |           |
| at:            | Double Garage | Attached          |       |               |           |