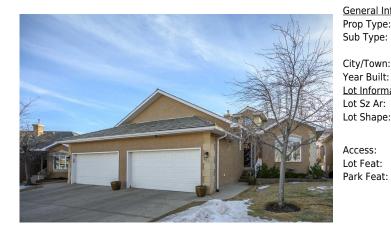

## 351 SIGNATURE Court, Calgary T3H 3H9

| MLS®#:  | A2190294 | Area:   | Signal Hill | Listing<br>Date: | 01/28/25 | List Price: <b>\$795,000</b> |
|---------|----------|---------|-------------|------------------|----------|------------------------------|
| Status: | Active   | County: | Calgary     | Change:          | None     | Association: Fort McMurray   |

| al Information  |                    |                       |                      | DOM            |                    |
|-----------------|--------------------|-----------------------|----------------------|----------------|--------------------|
| ype:            | Residential        |                       |                      | 4              |                    |
| /pe:            | Semi Detached      | (Half                 |                      | <u>Layout</u>  |                    |
|                 | Duplex)            | Finished Floor Ar     | ea                   | Beds:          | 3(12)              |
| own:            | Calgary            | Abv Sqft:             | 1,581                | Baths:         | 2.5 (2 1)          |
| uilt:           | 1997               | Low Sqft:             |                      | Style:         | Side by Side,Villa |
| <u>ormation</u> |                    | Ttl Sqft:             | 1,581                |                |                    |
| Ar:             | 4,348 sqft         |                       |                      | De alvia a     |                    |
| ape:            |                    |                       |                      | <u>Parking</u> |                    |
| upe.            |                    |                       |                      | Ttl Park:      | 4                  |
|                 |                    |                       |                      | Garage Sz:     | 2                  |
| 5:              |                    |                       |                      |                |                    |
| at:             | Interior Lot, Stre | eet Lighting,Undergro | ound Sprinklers,Rect | angular Lot    |                    |
|                 | Dauble Courses     | A 1 1 2 3 1 2 3 1     |                      |                |                    |

Double Garage Attached

Utilities and Features

| Roof:<br>Heating:             | Pine Shake<br>Forced Air |                                                                                                                                                                                                                                                                                          | Construction:<br>Stucco,Wood Frame | Stucco,Wood Frame<br>Flooring:<br>Carpet,Ceramic Tile,Hardwood<br>Water Source: |                               |  |  |  |  |  |
|-------------------------------|--------------------------|------------------------------------------------------------------------------------------------------------------------------------------------------------------------------------------------------------------------------------------------------------------------------------------|------------------------------------|---------------------------------------------------------------------------------|-------------------------------|--|--|--|--|--|
| Sewer:                        |                          |                                                                                                                                                                                                                                                                                          | 5                                  |                                                                                 |                               |  |  |  |  |  |
| Ext Feat:                     | Awning(s),Balcony        |                                                                                                                                                                                                                                                                                          | • •                                |                                                                                 |                               |  |  |  |  |  |
|                               |                          |                                                                                                                                                                                                                                                                                          |                                    |                                                                                 |                               |  |  |  |  |  |
|                               |                          | Fnd/Bsmt:                                                                                                                                                                                                                                                                                |                                    |                                                                                 |                               |  |  |  |  |  |
|                               |                          | Poured Concrete                                                                                                                                                                                                                                                                          |                                    |                                                                                 |                               |  |  |  |  |  |
| Kitchen Appl:                 |                          | Central Air Conditioner,Dishwasher,Dryer,Electric Oven,Garage Control(s),Garburator,Microwave,Range Hood,Refrigerator,Washer,Window Coverings<br>Central Vacuum,Crown Molding,Double Vanity,Granite Counters,High Ceilings,Jetted Tub,Kitchen Island,No Animal Home,No Smoking Home,Open |                                    |                                                                                 |                               |  |  |  |  |  |
| Int Feat:                     |                          |                                                                                                                                                                                                                                                                                          |                                    |                                                                                 |                               |  |  |  |  |  |
|                               | Floorplan,Recessed L     | Floorplan,Recessed Lighting,Storage,Walk-In Closet(s)                                                                                                                                                                                                                                    |                                    |                                                                                 |                               |  |  |  |  |  |
| Utilities:                    |                          |                                                                                                                                                                                                                                                                                          | Room Information                   |                                                                                 |                               |  |  |  |  |  |
| Room                          | Level                    | Dimensions                                                                                                                                                                                                                                                                               | Room                               | Level                                                                           | Dimensions                    |  |  |  |  |  |
| Living Room                   | Main                     | 20`6" x 17`6"                                                                                                                                                                                                                                                                            | Kitchen                            | Main                                                                            | 14`0" x 13`0"                 |  |  |  |  |  |
| -                             | Main                     | 20 0 X 17 0<br>13`1" x 12`1"                                                                                                                                                                                                                                                             | Bedroom - Primary                  | Main                                                                            | 14 0 X 13 0<br>16`5" x 12`11" |  |  |  |  |  |
| Dining Room<br>Walk-In Closet |                          | 13 1 X 12 1<br>8`0" x 7`5"                                                                                                                                                                                                                                                               |                                    | Main                                                                            | 9`11" x 9`9"                  |  |  |  |  |  |
|                               |                          | 8 0 x / 5<br>13`0" x 6`9"                                                                                                                                                                                                                                                                | 5pc Ensuite bath                   | Main                                                                            | 9 II X 9 9<br>7`9" x 3`6"     |  |  |  |  |  |
| Foyer                         | Main                     |                                                                                                                                                                                                                                                                                          | Mud Room                           |                                                                                 |                               |  |  |  |  |  |
| Laundry                       | Main                     | 6`7" x 6`5"<br>20`1" x 18`4"                                                                                                                                                                                                                                                             | 2pc Bathroom                       | Main                                                                            | 7`0" x 5`4"                   |  |  |  |  |  |
| Family Room                   | Basement                 | 20`1" x 18`4"                                                                                                                                                                                                                                                                            | Game Room                          | Basement                                                                        | 16`4" x 11`6"                 |  |  |  |  |  |