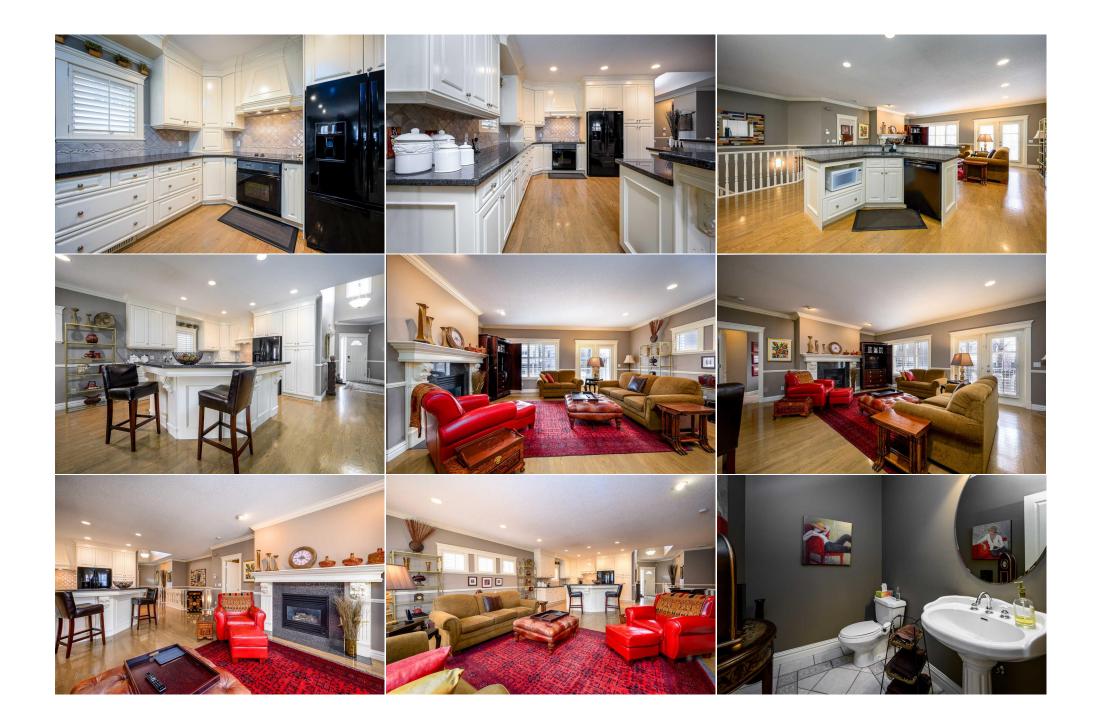

| Bedroom<br>Walk-In Closet<br>Storage            | Basement<br>Basement<br>Basement                                                                                                                                                                                                                                                                                                                                                                                                                                                                                                                                                                                                                                                                                                                                                                                                                                                                                                                                                                                                                                                                                                                                                                                                                                                                                                                                                                                                                                                                                                                                                                                                                                                                                                                | 14`3" x 12`8"<br>6`3" x 3`7"<br>5`8" x 4`0"                | Bedroom<br>4pc Bathroom<br>Furnace/Utility Room<br>Legal/Tax/Financial | Basement<br>Basement<br>Basement | 12`11" x 12`7"<br>12`6" x 4`11"<br>19`5" x 16`4" |  |  |
|-------------------------------------------------|-------------------------------------------------------------------------------------------------------------------------------------------------------------------------------------------------------------------------------------------------------------------------------------------------------------------------------------------------------------------------------------------------------------------------------------------------------------------------------------------------------------------------------------------------------------------------------------------------------------------------------------------------------------------------------------------------------------------------------------------------------------------------------------------------------------------------------------------------------------------------------------------------------------------------------------------------------------------------------------------------------------------------------------------------------------------------------------------------------------------------------------------------------------------------------------------------------------------------------------------------------------------------------------------------------------------------------------------------------------------------------------------------------------------------------------------------------------------------------------------------------------------------------------------------------------------------------------------------------------------------------------------------------------------------------------------------------------------------------------------------|------------------------------------------------------------|------------------------------------------------------------------------|----------------------------------|--------------------------------------------------|--|--|
| Condo Fee:<br><b>\$305</b>                      |                                                                                                                                                                                                                                                                                                                                                                                                                                                                                                                                                                                                                                                                                                                                                                                                                                                                                                                                                                                                                                                                                                                                                                                                                                                                                                                                                                                                                                                                                                                                                                                                                                                                                                                                                 | Title:<br><b>Fee Simple</b><br>Fee Freq:<br><b>Monthly</b> |                                                                        | Zoning:<br><b>R-CG</b>           |                                                  |  |  |
| Legal Desc:                                     | 9412726                                                                                                                                                                                                                                                                                                                                                                                                                                                                                                                                                                                                                                                                                                                                                                                                                                                                                                                                                                                                                                                                                                                                                                                                                                                                                                                                                                                                                                                                                                                                                                                                                                                                                                                                         |                                                            | Remarks                                                                |                                  |                                                  |  |  |
| Pub Rmks:<br>Inclusions:<br>Property Listed By: | Welcome to this wonderful 3 bedroom 3 bath bungalow villa located in the highly desirable complex of Georgian Bay Manors in the neighbourhood of Signal Hill.<br>This beautiful villa offers a perfect blend of comfort and luxury in a spacious layout. The large and inviting entrance way leads you to the generous dining room;<br>flowing to the bright and open kitchen and inviting living room with gas fireplace and direct access to your sunny west facing deck. The deck is the perfect spot for<br>enjoying your morning coffee or hosting summer barbecues with friends and family. The main floor also boasts a large kitchen with modern appliances, large island<br>with eating nook, granite counter tops and ample storage space; perfect for intimate meals and entertaining with loved ones. The master bedroom is located on the<br>main floor and offers a tranquil retreat with its spacious layout and large windows. Included is a walk-in closet and 5 piece ensuite bath with jetted soaker tub. The<br>main floor is further supported by a 2 piece powder room PLUS main floor laundry room! The lower level features two good sized bedrooms, a full 4 piece bathroom<br>and a spacious rec room and family room with gas fireplace that's perfect for entertaining or relaxing. There is also a storage area underneath the stairs with<br>additional storage space in the utility room. Located in a prime neighbourhood, this villa offers easy access to a range of amenities, including schools, parks, C-Train<br>and shopping centres. Don't miss out on this amazing opportunity to own your dream home in the very welcoming and well managed community at Georgian Bay<br>Manors!<br>n/a<br>CIR Realty |                                                            |                                                                        |                                  |                                                  |  |  |