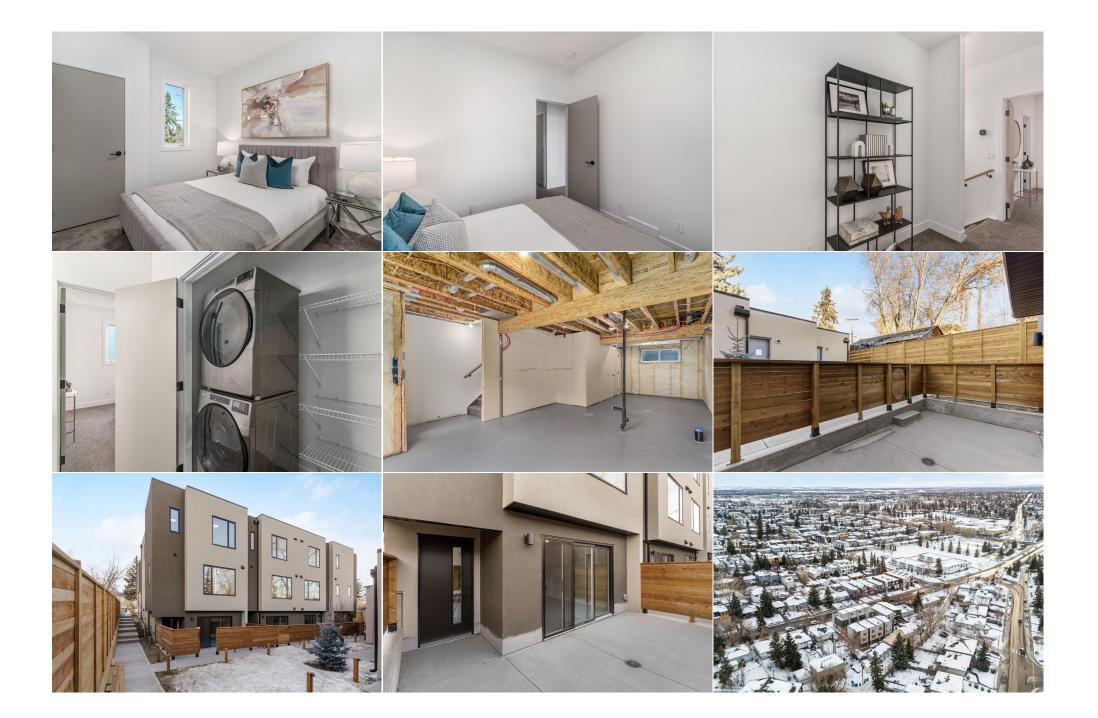

| townhouse embodies the id<br>knockdown textured ceiling<br>and into expansive 9' ceiling<br>into the beautifully adorned<br>countertops, sleek dark cab<br>enthusiasts looking to refin<br>toilet and undermount sink<br>retreat includes a large clos<br>embellished with elegant ba<br>injects practicality and com<br>awaiting your personal cust<br>outdoor amenity space is th<br>Two-Stage furnace, Ecobeel<br>insulation. Enjoy all of the p                                                         | Fee Freq:                                                                                                                                                                                                                                                                                                                                                                                                                                                                                                                                                                                                                                                           |                                                                                                                                                                                                                                                                                                                                                                                                                                                                                                                                                                                                                                                                                                                                                                                                                                                                                                                                                                                                                                                                                                                                                                                                                                                                                                                                                                                                                                                                                                                                                                                                                                                                                                                           |
|-------------------------------------------------------------------------------------------------------------------------------------------------------------------------------------------------------------------------------------------------------------------------------------------------------------------------------------------------------------------------------------------------------------------------------------------------------------------------------------------------------------|---------------------------------------------------------------------------------------------------------------------------------------------------------------------------------------------------------------------------------------------------------------------------------------------------------------------------------------------------------------------------------------------------------------------------------------------------------------------------------------------------------------------------------------------------------------------------------------------------------------------------------------------------------------------|---------------------------------------------------------------------------------------------------------------------------------------------------------------------------------------------------------------------------------------------------------------------------------------------------------------------------------------------------------------------------------------------------------------------------------------------------------------------------------------------------------------------------------------------------------------------------------------------------------------------------------------------------------------------------------------------------------------------------------------------------------------------------------------------------------------------------------------------------------------------------------------------------------------------------------------------------------------------------------------------------------------------------------------------------------------------------------------------------------------------------------------------------------------------------------------------------------------------------------------------------------------------------------------------------------------------------------------------------------------------------------------------------------------------------------------------------------------------------------------------------------------------------------------------------------------------------------------------------------------------------------------------------------------------------------------------------------------------------|
| Pub Rmks:<br>Pub Rmks:<br>OPEN HOUSES Fri Jan 31st 2<br>townhouse embodies the id<br>knockdown textured ceiling<br>and into expansive 9' ceiling<br>into the beautifully adorned<br>countertops, sleek dark cab<br>enthusiasts looking to refin<br>toilet and undermount sink<br>retreat includes a large clos<br>embellished with elegant ba<br>injects practicality and com<br>awaiting your personal cust<br>outdoor amenity space is th<br>Two-Stage furnace, Ecobeel<br>insulation. Enjoy all of the p | Monthly                                                                                                                                                                                                                                                                                                                                                                                                                                                                                                                                                                                                                                                             |                                                                                                                                                                                                                                                                                                                                                                                                                                                                                                                                                                                                                                                                                                                                                                                                                                                                                                                                                                                                                                                                                                                                                                                                                                                                                                                                                                                                                                                                                                                                                                                                                                                                                                                           |
| townhouse embodies the id<br>knockdown textured ceiling<br>and into expansive 9' ceiling<br>into the beautifully adorned<br>countertops, sleek dark cab<br>enthusiasts looking to refin<br>toilet and undermount sink<br>retreat includes a large clos<br>embellished with elegant ba<br>injects practicality and com<br>awaiting your personal cust<br>outdoor amenity space is th<br>Two-Stage furnace, Ecobeel<br>insulation. Enjoy all of the p                                                         | Rem                                                                                                                                                                                                                                                                                                                                                                                                                                                                                                                                                                                                                                                                 | arks                                                                                                                                                                                                                                                                                                                                                                                                                                                                                                                                                                                                                                                                                                                                                                                                                                                                                                                                                                                                                                                                                                                                                                                                                                                                                                                                                                                                                                                                                                                                                                                                                                                                                                                      |
| Loop, this home provides a<br>access the rest of the city.                                                                                                                                                                                                                                                                                                                                                                                                                                                  | leal inner city lifestyle. A truly meticulo<br>is, and designer light fixtures are mere<br>gs, with huge south facing triple-glaze<br>d kitchen, equipped with black stainles<br>binetry and a waterfall island with a Bla<br>te their technique, and host intimate ga<br>. Ascend the lushly carpeted staircase<br>set and an accompanying ensuite with<br>acksplash and tile detailing on the bat<br>fort into this luxurious offering. Escap<br>tomizations and individual flare to tran<br>the opportune addition for summer even<br>5 Smart Thermostat, active HRV system<br>perks that come with an inner city town<br>th the bonus of having exterior mainte | 2nd 12-3PM! Constructed by highly acclaimed builder Crystal Creek Homes, this modern<br>us residence that emulates keen craftsmanship and spares no details. Luxury vinyl plank flooring,<br>y a few of the elements embedded throughout that elevate this home. Enter the impressive foyer<br>argon fill windows illuminating the living room and adjacent dining area. An open layout leads<br>steel appliances, complementing black hardware, and geometric tiled backsplash. Quartz<br>nco Silgranit undermount sink seamlessly create the perfect environment for gastronomy<br>therings with loved ones. Tucked at the rear is the polished powder room with a highly efficient<br>with a durable shaker oak handrail and explore three palatial bedrooms. The spacious primary<br>tylish vanity lighting and glass enclosed shower. An additional four piece bathroom is<br>tub/shower surround all the way up to the ceiling. Conveniently located upper level laundry<br>down below to the undeveloped walkout basement, which is as spacious as it is versatile, and<br>form it from sweeping storage space to executing your unique creative vision. A connected<br>ing BBQs or to simply enjoy a moment of fresh air. Intricate upgrades include a High Efficiency<br>i, as well as spray foaming of all cantilevers, rim joists and window openings for enhanced<br>home lifestyle, including the favourably located garage steps away from your front door, quick<br>ance taken care of for you. Set against the vibrant amenities and attractions found within Marda<br>rself daily, all while living in a desirable and energetic community centrally positioned with quick<br>lood, Refrigerator, Washer |