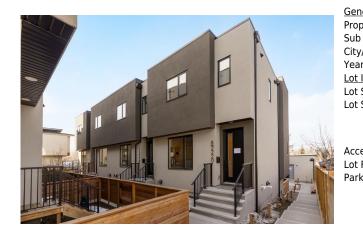

## 2220 26 Avenue #8, Calgary T2T 1E8

| MLS®#:  | A2190403 | Area:   | Richmond | Listing          | 01/27/25 | List Price: <b>\$775,000</b> |
|---------|----------|---------|----------|------------------|----------|------------------------------|
| Status: | Active   | County: | Calgary  | Date:<br>Change: | None     | Association: Fort McMurray   |

| eneral Information   |                  |                   |           | DOM           |           |
|----------------------|------------------|-------------------|-----------|---------------|-----------|
| ор Туре:             | Residential      |                   |           | 3             |           |
| b Type:              | Row/Townhouse    |                   |           | <u>Layout</u> |           |
| ty/Town:             | Calgary          | Finished Floor Ar | <u>ea</u> | Beds:         | 3 (3 )    |
| ar Built:            | 2024             | Abv Sqft:         | 1,327     | Baths:        | 2.5 (2 1) |
| <u>t Information</u> |                  | Low Sqft:         |           | Style:        | 2 Storey  |
| t Sz Ar:             |                  | Ttl Sqft:         | 1,327     |               |           |
| t Shape:             |                  |                   |           | Parking       |           |
|                      |                  |                   |           | Ttl Park:     | 1         |
|                      |                  |                   |           | Garage Sz:    | 1         |
| cess:                |                  |                   |           |               |           |
| t Feat:              | Back Lane,Lands  |                   |           |               |           |
| rk Feat:             | Single Garage De | •                 |           |               |           |