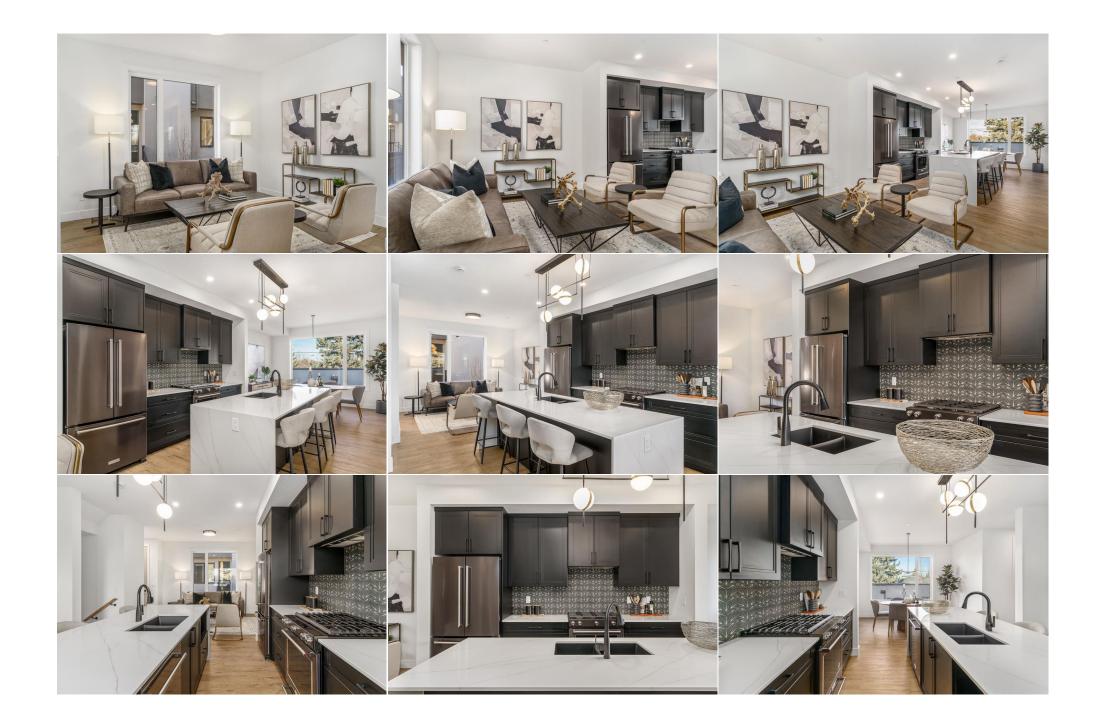

| townhouse embodies the id<br>knockdown textured ceiling<br>and into expansive 9' ceiling<br>into the beautifully adorned<br>countertops, sleek dark cab<br>enthusiasts looking to refin<br>toilet and undermount sink<br>retreat includes a large clos<br>embellished with elegant ba<br>injects practicality and com<br>awaiting your personal cust<br>outdoor amenity space is th<br>Two-Stage furnace, Ecobeel<br>insulation. Enjoy all of the p                                                         | Fee Freq:                                                                                                                                                                                                                                                                                                                                                                                                                                                                                                                                                                                                                                                           |                                                                                                                                                                                                                                                                                                                                                                                                                                                                                                                                                                                                                                                                                                                                                                                                                                                                                                                                                                                                                                                                                                                                                                                                                                                                                                                                                                                                                                                                                                                                                                                                                                                                                                                           |
|-------------------------------------------------------------------------------------------------------------------------------------------------------------------------------------------------------------------------------------------------------------------------------------------------------------------------------------------------------------------------------------------------------------------------------------------------------------------------------------------------------------|---------------------------------------------------------------------------------------------------------------------------------------------------------------------------------------------------------------------------------------------------------------------------------------------------------------------------------------------------------------------------------------------------------------------------------------------------------------------------------------------------------------------------------------------------------------------------------------------------------------------------------------------------------------------|---------------------------------------------------------------------------------------------------------------------------------------------------------------------------------------------------------------------------------------------------------------------------------------------------------------------------------------------------------------------------------------------------------------------------------------------------------------------------------------------------------------------------------------------------------------------------------------------------------------------------------------------------------------------------------------------------------------------------------------------------------------------------------------------------------------------------------------------------------------------------------------------------------------------------------------------------------------------------------------------------------------------------------------------------------------------------------------------------------------------------------------------------------------------------------------------------------------------------------------------------------------------------------------------------------------------------------------------------------------------------------------------------------------------------------------------------------------------------------------------------------------------------------------------------------------------------------------------------------------------------------------------------------------------------------------------------------------------------|
| Pub Rmks:<br>Pub Rmks:<br>OPEN HOUSES Fri Jan 31st 2<br>townhouse embodies the id<br>knockdown textured ceiling<br>and into expansive 9' ceiling<br>into the beautifully adorned<br>countertops, sleek dark cab<br>enthusiasts looking to refin<br>toilet and undermount sink<br>retreat includes a large clos<br>embellished with elegant ba<br>injects practicality and com<br>awaiting your personal cust<br>outdoor amenity space is th<br>Two-Stage furnace, Ecobeel<br>insulation. Enjoy all of the p | Monthly                                                                                                                                                                                                                                                                                                                                                                                                                                                                                                                                                                                                                                                             |                                                                                                                                                                                                                                                                                                                                                                                                                                                                                                                                                                                                                                                                                                                                                                                                                                                                                                                                                                                                                                                                                                                                                                                                                                                                                                                                                                                                                                                                                                                                                                                                                                                                                                                           |
| townhouse embodies the id<br>knockdown textured ceiling<br>and into expansive 9' ceiling<br>into the beautifully adorned<br>countertops, sleek dark cab<br>enthusiasts looking to refin<br>toilet and undermount sink<br>retreat includes a large clos<br>embellished with elegant ba<br>injects practicality and com<br>awaiting your personal cust<br>outdoor amenity space is th<br>Two-Stage furnace, Ecobeel<br>insulation. Enjoy all of the p                                                         | Rem                                                                                                                                                                                                                                                                                                                                                                                                                                                                                                                                                                                                                                                                 | arks                                                                                                                                                                                                                                                                                                                                                                                                                                                                                                                                                                                                                                                                                                                                                                                                                                                                                                                                                                                                                                                                                                                                                                                                                                                                                                                                                                                                                                                                                                                                                                                                                                                                                                                      |
| Loop, this home provides a<br>access the rest of the city.                                                                                                                                                                                                                                                                                                                                                                                                                                                  | leal inner city lifestyle. A truly meticulo<br>is, and designer light fixtures are mere<br>gs, with huge south facing triple-glaze<br>d kitchen, equipped with black stainles<br>binetry and a waterfall island with a Bla<br>te their technique, and host intimate ga<br>. Ascend the lushly carpeted staircase<br>set and an accompanying ensuite with<br>acksplash and tile detailing on the bat<br>fort into this luxurious offering. Escap<br>tomizations and individual flare to tran<br>the opportune addition for summer even<br>5 Smart Thermostat, active HRV system<br>perks that come with an inner city town<br>th the bonus of having exterior mainte | 2nd 12-3PM! Constructed by highly acclaimed builder Crystal Creek Homes, this modern<br>us residence that emulates keen craftsmanship and spares no details. Luxury vinyl plank flooring,<br>y a few of the elements embedded throughout that elevate this home. Enter the impressive foyer<br>argon fill windows illuminating the living room and adjacent dining area. An open layout leads<br>steel appliances, complementing black hardware, and geometric tiled backsplash. Quartz<br>nco Silgranit undermount sink seamlessly create the perfect environment for gastronomy<br>therings with loved ones. Tucked at the rear is the polished powder room with a highly efficient<br>with a durable shaker oak handrail and explore three palatial bedrooms. The spacious primary<br>tylish vanity lighting and glass enclosed shower. An additional four piece bathroom is<br>tub/shower surround all the way up to the ceiling. Conveniently located upper level laundry<br>down below to the undeveloped walkout basement, which is as spacious as it is versatile, and<br>form it from sweeping storage space to executing your unique creative vision. A connected<br>ing BBQs or to simply enjoy a moment of fresh air. Intricate upgrades include a High Efficiency<br>i, as well as spray foaming of all cantilevers, rim joists and window openings for enhanced<br>home lifestyle, including the favourably located garage steps away from your front door, quick<br>ance taken care of for you. Set against the vibrant amenities and attractions found within Marda<br>rself daily, all while living in a desirable and energetic community centrally positioned with quick<br>lood, Refrigerator, Washer |