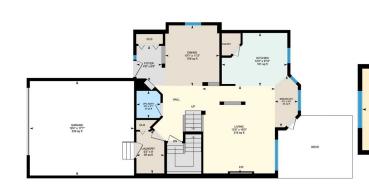

Back Yard,Front Yard,Low Maintenance Landscape,Landscaped,Rectangular Lot Double Garage Attached,Driveway,Front Drive,Garage Door Opener,Garage Faces Front

Utilities and Features

| Roof:<br>Heating:<br>Sewer:              | Asphalt Shingle<br>Forced Air,Natural Gas |               | Construction:<br><b>Veneer,Vinyl Siding,Wood</b><br>Flooring:                                                         | Veneer, Vinyl Siding, Wood Frame |               |  |  |
|------------------------------------------|-------------------------------------------|---------------|-----------------------------------------------------------------------------------------------------------------------|----------------------------------|---------------|--|--|
| Ext Feat:                                | None                                      |               | 5                                                                                                                     | Carpet, Ceramic Tile, Laminate   |               |  |  |
|                                          |                                           |               | Fnd/Bsmt:                                                                                                             |                                  |               |  |  |
|                                          |                                           |               | Poured Concrete                                                                                                       |                                  |               |  |  |
| Kitchen Appl:<br>Int Feat:<br>Utilities: | · · ·                                     | •             | Refrigerator,Stove(s),Washer,Window Coverings<br>No Animal Home,Pantry,Storage,Vaulted Ceiling(s)<br>Room Information |                                  |               |  |  |
| Room                                     | Level                                     | Dimensions    | Room                                                                                                                  | Level                            | Dimensions    |  |  |
| Living Room                              | Main                                      | 16`3" x 13`5" | Kitchen                                                                                                               | Main                             | 12`2" x 9`10" |  |  |
| Breakfast Nool                           | k Main                                    | 9`5" x 4`3"   | Dining Room                                                                                                           | Main                             | 11`3" x 10`1" |  |  |
| Laundry                                  | Main                                      | 8`0" x 5`2"   | 2pc Bathroom                                                                                                          | Main                             | 5`1" x 4`5"   |  |  |
| Foyer                                    | Main                                      | 6`6" x 4`8"   | Bedroom - Primary                                                                                                     | Upper                            | 15`8" x 13`2" |  |  |
| Walk-In Closet                           | Upper                                     | 6`8" x 3`5"   | 3pc Ensuite bath                                                                                                      | Upper                            | 8`9" x 7`7"   |  |  |
| Bedroom                                  | Upper                                     | 10`5" x 9`2"  | Bedroom                                                                                                               | Upper                            | 10`11" x 9`3" |  |  |
| 4pc Bathroom                             | Upper                                     | 7`8" x 5`2"   | Den                                                                                                                   | Basement                         | 10`11" x 8`8" |  |  |

| Bedroom<br>Family Room<br>Furnace/Utility Room  | Basement<br>Basement<br>Basement                                                                                                                                                                                                                                                                                                                                                                                                                                                                                                                                                                                                                                                                                                                                                                                                                                                                                                                                                                                                  | 11`10" x 8`3"<br>17`0" x 16`5"<br>9`3" x 5`11" | 3pc Bathroom<br>Storage | Basement<br>Basement | 8`1" x 5`4"<br>12`8" x 5`7" |  |
|-------------------------------------------------|-----------------------------------------------------------------------------------------------------------------------------------------------------------------------------------------------------------------------------------------------------------------------------------------------------------------------------------------------------------------------------------------------------------------------------------------------------------------------------------------------------------------------------------------------------------------------------------------------------------------------------------------------------------------------------------------------------------------------------------------------------------------------------------------------------------------------------------------------------------------------------------------------------------------------------------------------------------------------------------------------------------------------------------|------------------------------------------------|-------------------------|----------------------|-----------------------------|--|
|                                                 |                                                                                                                                                                                                                                                                                                                                                                                                                                                                                                                                                                                                                                                                                                                                                                                                                                                                                                                                                                                                                                   |                                                | Legal/Tax/Financial     |                      |                             |  |
| Title:                                          |                                                                                                                                                                                                                                                                                                                                                                                                                                                                                                                                                                                                                                                                                                                                                                                                                                                                                                                                                                                                                                   | Zoning:                                        |                         |                      |                             |  |
| Fee Simple                                      | 0710157                                                                                                                                                                                                                                                                                                                                                                                                                                                                                                                                                                                                                                                                                                                                                                                                                                                                                                                                                                                                                           | R-CG                                           |                         |                      |                             |  |
| Legal Desc:                                     | 9710157                                                                                                                                                                                                                                                                                                                                                                                                                                                                                                                                                                                                                                                                                                                                                                                                                                                                                                                                                                                                                           |                                                | Remarks                 |                      |                             |  |
| Pub Rmks:<br>Inclusions:<br>Property Listed By: | Do you like established neighbourhoods, full of schools within walking distance with fully renovated houses? Then this is the home you are looking for!! Pretty much<br>gutted and renovated, this home is full of modern decor and touches. Worried about Poly B plumbing? NOT HERE! All poly B has been removed. NEW KITCHEN!<br>QUARTZ COUNTERS! NEW FLOORS! NEW LIGHT FIXTURES! RENOD BATHROOMS! You will love this moment you drive up to the home. Beautifully maintained on the<br>outside to only have the fully finished inside blow you away!! The sunlight beams through the floor to ceiling windows in the vaulted ceilings. The bedrooms are<br>generous in size. The fully finished basement has a large den (fits a bed) and a fourth bedroom and bath. When I say move in, relax and enjoyI actually move in,<br>bring all your friends over and watched the drool with envy!! Get in quickly before this home sells. Beauty like this is rare in established communities.<br>N/A<br>RE/MAX Realty Professionals |                                                |                         |                      |                             |  |