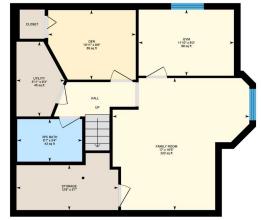

Back Yard,Front Yard,Low Maintenance Landscape,Landscaped,Rectangular Lot Double Garage Attached,Driveway,Front Drive,Garage Door Opener,Garage Faces Front

Utilities and Features

| Roof:<br>Heating:<br>Sewer:              | Asphalt Shingle<br>Forced Air,Natural Gas |               | Construction:<br><b>Veneer,Vinyl Siding,Wood</b><br>Flooring:                                                         | Veneer, Vinyl Siding, Wood Frame |               |  |  |
|------------------------------------------|-------------------------------------------|---------------|-----------------------------------------------------------------------------------------------------------------------|----------------------------------|---------------|--|--|
| Ext Feat:                                | None                                      |               | 5                                                                                                                     | Carpet, Ceramic Tile, Laminate   |               |  |  |
|                                          |                                           |               | Fnd/Bsmt:                                                                                                             |                                  |               |  |  |
|                                          |                                           |               | Poured Concrete                                                                                                       |                                  |               |  |  |
| Kitchen Appl:<br>Int Feat:<br>Utilities: | · · ·                                     | •             | Refrigerator,Stove(s),Washer,Window Coverings<br>No Animal Home,Pantry,Storage,Vaulted Ceiling(s)<br>Room Information |                                  |               |  |  |
| Room                                     | Level                                     | Dimensions    | Room                                                                                                                  | Level                            | Dimensions    |  |  |
| Living Room                              | Main                                      | 16`3" x 13`5" | Kitchen                                                                                                               | Main                             | 12`2" x 9`10" |  |  |
| Breakfast Nool                           | k Main                                    | 9`5" x 4`3"   | Dining Room                                                                                                           | Main                             | 11`3" x 10`1" |  |  |
| Laundry                                  | Main                                      | 8`0" x 5`2"   | 2pc Bathroom                                                                                                          | Main                             | 5`1" x 4`5"   |  |  |
| Foyer                                    | Main                                      | 6`6" x 4`8"   | Bedroom - Primary                                                                                                     | Upper                            | 15`8" x 13`2" |  |  |
| Walk-In Closet                           | Upper                                     | 6`8" x 3`5"   | 3pc Ensuite bath                                                                                                      | Upper                            | 8`9" x 7`7"   |  |  |
| Bedroom                                  | Upper                                     | 10`5" x 9`2"  | Bedroom                                                                                                               | Upper                            | 10`11" x 9`3" |  |  |
| 4pc Bathroom                             | Upper                                     | 7`8" x 5`2"   | Den                                                                                                                   | Basement                         | 10`11" x 8`8" |  |  |

| Bedroom<br>Family Room<br>Furnace/Utility Room  | Basement<br>Basement<br>Basement                                                                                                                                                                                                                                                                                                                                                                                                                                                                                                                                                                                                                                                                                                                                                                                                                                                                                                                                                                                                  | 11`10" x 8`3"<br>17`0" x 16`5"<br>9`3" x 5`11" | 3pc Bathroom<br>Storage | Basement<br>Basement | 8`1" x 5`4"<br>12`8" x 5`7" |  |
|-------------------------------------------------|-----------------------------------------------------------------------------------------------------------------------------------------------------------------------------------------------------------------------------------------------------------------------------------------------------------------------------------------------------------------------------------------------------------------------------------------------------------------------------------------------------------------------------------------------------------------------------------------------------------------------------------------------------------------------------------------------------------------------------------------------------------------------------------------------------------------------------------------------------------------------------------------------------------------------------------------------------------------------------------------------------------------------------------|------------------------------------------------|-------------------------|----------------------|-----------------------------|--|
|                                                 |                                                                                                                                                                                                                                                                                                                                                                                                                                                                                                                                                                                                                                                                                                                                                                                                                                                                                                                                                                                                                                   |                                                | Legal/Tax/Financial     |                      |                             |  |
| Title:                                          |                                                                                                                                                                                                                                                                                                                                                                                                                                                                                                                                                                                                                                                                                                                                                                                                                                                                                                                                                                                                                                   | Zoning:                                        |                         |                      |                             |  |
| Fee Simple                                      | 0710157                                                                                                                                                                                                                                                                                                                                                                                                                                                                                                                                                                                                                                                                                                                                                                                                                                                                                                                                                                                                                           | R-CG                                           |                         |                      |                             |  |
| Legal Desc:                                     | 9710157                                                                                                                                                                                                                                                                                                                                                                                                                                                                                                                                                                                                                                                                                                                                                                                                                                                                                                                                                                                                                           |                                                | Remarks                 |                      |                             |  |
| Pub Rmks:<br>Inclusions:<br>Property Listed By: | Do you like established neighbourhoods, full of schools within walking distance with fully renovated houses? Then this is the home you are looking for!! Pretty much<br>gutted and renovated, this home is full of modern decor and touches. Worried about Poly B plumbing? NOT HERE! All poly B has been removed. NEW KITCHEN!<br>QUARTZ COUNTERS! NEW FLOORS! NEW LIGHT FIXTURES! RENOD BATHROOMS! You will love this moment you drive up to the home. Beautifully maintained on the<br>outside to only have the fully finished inside blow you away!! The sunlight beams through the floor to ceiling windows in the vaulted ceilings. The bedrooms are<br>generous in size. The fully finished basement has a large den (fits a bed) and a fourth bedroom and bath. When I say move in, relax and enjoyI actually move in,<br>bring all your friends over and watched the drool with envy!! Get in quickly before this home sells. Beauty like this is rare in established communities.<br>N/A<br>RE/MAX Realty Professionals |                                                |                         |                      |                             |  |