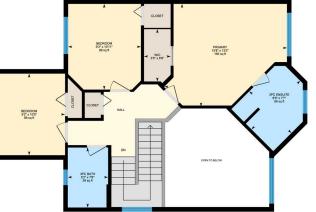

Back Yard,Front Yard,Low Maintenance Landscape,Landscaped,Rectangular Lot Double Garage Attached,Driveway,Front Drive,Garage Door Opener,Garage Faces Front

Utilities and Features

| Roof:<br>Heating:<br>Sewer:              | Asphalt Shingle<br>Forced Air,Natural Gas |               | Construction:<br><b>Veneer,Vinyl Siding,Wood</b><br>Flooring:                                                         | Veneer, Vinyl Siding, Wood Frame |               |  |  |
|------------------------------------------|-------------------------------------------|---------------|-----------------------------------------------------------------------------------------------------------------------|----------------------------------|---------------|--|--|
| Ext Feat:                                | None                                      |               | 5                                                                                                                     | Carpet, Ceramic Tile, Laminate   |               |  |  |
|                                          |                                           |               | Fnd/Bsmt:                                                                                                             |                                  |               |  |  |
|                                          |                                           |               | Poured Concrete                                                                                                       |                                  |               |  |  |
| Kitchen Appl:<br>Int Feat:<br>Utilities: | · · ·                                     | •             | Refrigerator,Stove(s),Washer,Window Coverings<br>No Animal Home,Pantry,Storage,Vaulted Ceiling(s)<br>Room Information |                                  |               |  |  |
| Room                                     | Level                                     | Dimensions    | Room                                                                                                                  | Level                            | Dimensions    |  |  |
| Living Room                              | Main                                      | 16`3" x 13`5" | Kitchen                                                                                                               | Main                             | 12`2" x 9`10" |  |  |
| Breakfast Nool                           | k Main                                    | 9`5" x 4`3"   | Dining Room                                                                                                           | Main                             | 11`3" x 10`1" |  |  |
| Laundry                                  | Main                                      | 8`0" x 5`2"   | 2pc Bathroom                                                                                                          | Main                             | 5`1" x 4`5"   |  |  |
| Foyer                                    | Main                                      | 6`6" x 4`8"   | Bedroom - Primary                                                                                                     | Upper                            | 15`8" x 13`2" |  |  |
| Walk-In Closet                           | Upper                                     | 6`8" x 3`5"   | 3pc Ensuite bath                                                                                                      | Upper                            | 8`9" x 7`7"   |  |  |
| Bedroom                                  | Upper                                     | 10`5" x 9`2"  | Bedroom                                                                                                               | Upper                            | 10`11" x 9`3" |  |  |
| 4pc Bathroom                             | Upper                                     | 7`8" x 5`2"   | Den                                                                                                                   | Basement                         | 10`11" x 8`8" |  |  |

| Bedroom<br>Family Room<br>Furnace/Utility Room  | Basement<br>Basement<br>Basement                                                                                                                                                                                                                                                                                                                                                                                                                                                                                                                                                                                                                                                                                                                                                                                                                                                                                                                                                                                                  | 11`10" x 8`3"<br>17`0" x 16`5"<br>9`3" x 5`11" | 3pc Bathroom<br>Storage | Basement<br>Basement | 8`1" x 5`4"<br>12`8" x 5`7" |  |
|-------------------------------------------------|-----------------------------------------------------------------------------------------------------------------------------------------------------------------------------------------------------------------------------------------------------------------------------------------------------------------------------------------------------------------------------------------------------------------------------------------------------------------------------------------------------------------------------------------------------------------------------------------------------------------------------------------------------------------------------------------------------------------------------------------------------------------------------------------------------------------------------------------------------------------------------------------------------------------------------------------------------------------------------------------------------------------------------------|------------------------------------------------|-------------------------|----------------------|-----------------------------|--|
|                                                 |                                                                                                                                                                                                                                                                                                                                                                                                                                                                                                                                                                                                                                                                                                                                                                                                                                                                                                                                                                                                                                   |                                                | Legal/Tax/Financial     |                      |                             |  |
| Title:                                          |                                                                                                                                                                                                                                                                                                                                                                                                                                                                                                                                                                                                                                                                                                                                                                                                                                                                                                                                                                                                                                   | Zoning:                                        |                         |                      |                             |  |
| Fee Simple                                      | 0710157                                                                                                                                                                                                                                                                                                                                                                                                                                                                                                                                                                                                                                                                                                                                                                                                                                                                                                                                                                                                                           | R-CG                                           |                         |                      |                             |  |
| Legal Desc:                                     | 9710157                                                                                                                                                                                                                                                                                                                                                                                                                                                                                                                                                                                                                                                                                                                                                                                                                                                                                                                                                                                                                           |                                                | Remarks                 |                      |                             |  |
| Pub Rmks:<br>Inclusions:<br>Property Listed By: | Do you like established neighbourhoods, full of schools within walking distance with fully renovated houses? Then this is the home you are looking for!! Pretty much<br>gutted and renovated, this home is full of modern decor and touches. Worried about Poly B plumbing? NOT HERE! All poly B has been removed. NEW KITCHEN!<br>QUARTZ COUNTERS! NEW FLOORS! NEW LIGHT FIXTURES! RENOD BATHROOMS! You will love this moment you drive up to the home. Beautifully maintained on the<br>outside to only have the fully finished inside blow you away!! The sunlight beams through the floor to ceiling windows in the vaulted ceilings. The bedrooms are<br>generous in size. The fully finished basement has a large den (fits a bed) and a fourth bedroom and bath. When I say move in, relax and enjoyI actually move in,<br>bring all your friends over and watched the drool with envy!! Get in quickly before this home sells. Beauty like this is rare in established communities.<br>N/A<br>RE/MAX Realty Professionals |                                                |                         |                      |                             |  |