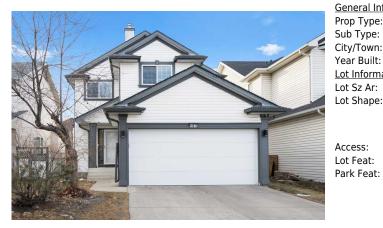

## 10673 HIDDEN VALLEY Drive, Calgary T3A 5V3

| MLS®#:  | A2190432 | Area:   | Hidden Valley | Listing<br>Date: | 01/30/25 | List Price: \$679,900      |
|---------|----------|---------|---------------|------------------|----------|----------------------------|
| Status: | Active   | County: | Calgary       | Change:          | None     | Association: Fort McMurray |
|         |          |         |               |                  |          |                            |

| neral Information |             |                   |           | DOM           |           |  |
|-------------------|-------------|-------------------|-----------|---------------|-----------|--|
| о Туре:           | Residential |                   |           | 2             |           |  |
| Type:             | Detached    |                   |           | <u>Layout</u> |           |  |
| /Town:            | Calgary     | Finished Floor Ar | <u>ea</u> | Beds:         | 4 (3 1 )  |  |
| r Built:          | 1997        | Abv Sqft:         | 1,548     | Baths:        | 3.5 (3 1) |  |
| Information       |             | Low Sqft:         |           | Style:        | 2 Storey  |  |
| Sz Ar:            | 4,230 sqft  | Ttl Sqft:         | 1,548     |               |           |  |
| Shape:            |             |                   |           | Parking       |           |  |
|                   |             |                   |           | 5             |           |  |
|                   |             |                   |           | Ttl Park:     | 4         |  |
|                   |             |                   |           | Garage Sz:    | 2         |  |