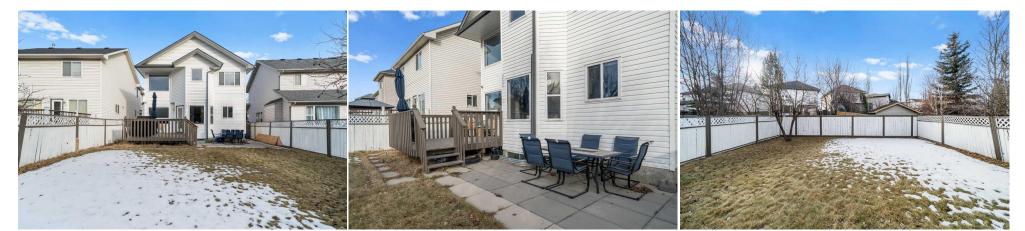

Back Yard,Front Yard,Low Maintenance Landscape,Landscaped,Rectangular Lot Double Garage Attached,Driveway,Front Drive,Garage Door Opener,Garage Faces Front

Utilities and Features

| Roof:<br>Heating:<br>Sewer:              | Asphalt Shingle<br>Forced Air,Natural Gas |               | Construction:<br><b>Veneer,Vinyl Siding,Wood</b><br>Flooring:                                                         | Veneer, Vinyl Siding, Wood Frame |               |  |  |
|------------------------------------------|-------------------------------------------|---------------|-----------------------------------------------------------------------------------------------------------------------|----------------------------------|---------------|--|--|
| Ext Feat:                                | None                                      |               | 5                                                                                                                     | Carpet, Ceramic Tile, Laminate   |               |  |  |
|                                          |                                           |               | Fnd/Bsmt:                                                                                                             |                                  |               |  |  |
|                                          |                                           |               | Poured Concrete                                                                                                       |                                  |               |  |  |
| Kitchen Appl:<br>Int Feat:<br>Utilities: | · · ·                                     | •             | Refrigerator,Stove(s),Washer,Window Coverings<br>No Animal Home,Pantry,Storage,Vaulted Ceiling(s)<br>Room Information |                                  |               |  |  |
| Room                                     | Level                                     | Dimensions    | Room                                                                                                                  | Level                            | Dimensions    |  |  |
| Living Room                              | Main                                      | 16`3" x 13`5" | Kitchen                                                                                                               | Main                             | 12`2" x 9`10" |  |  |
| Breakfast Nool                           | k Main                                    | 9`5" x 4`3"   | Dining Room                                                                                                           | Main                             | 11`3" x 10`1" |  |  |
| Laundry                                  | Main                                      | 8`0" x 5`2"   | 2pc Bathroom                                                                                                          | Main                             | 5`1" x 4`5"   |  |  |
| Foyer                                    | Main                                      | 6`6" x 4`8"   | Bedroom - Primary                                                                                                     | Upper                            | 15`8" x 13`2" |  |  |
| Walk-In Closet                           | Upper                                     | 6`8" x 3`5"   | 3pc Ensuite bath                                                                                                      | Upper                            | 8`9" x 7`7"   |  |  |
| Bedroom                                  | Upper                                     | 10`5" x 9`2"  | Bedroom                                                                                                               | Upper                            | 10`11" x 9`3" |  |  |
| 4pc Bathroom                             | Upper                                     | 7`8" x 5`2"   | Den                                                                                                                   | Basement                         | 10`11" x 8`8" |  |  |