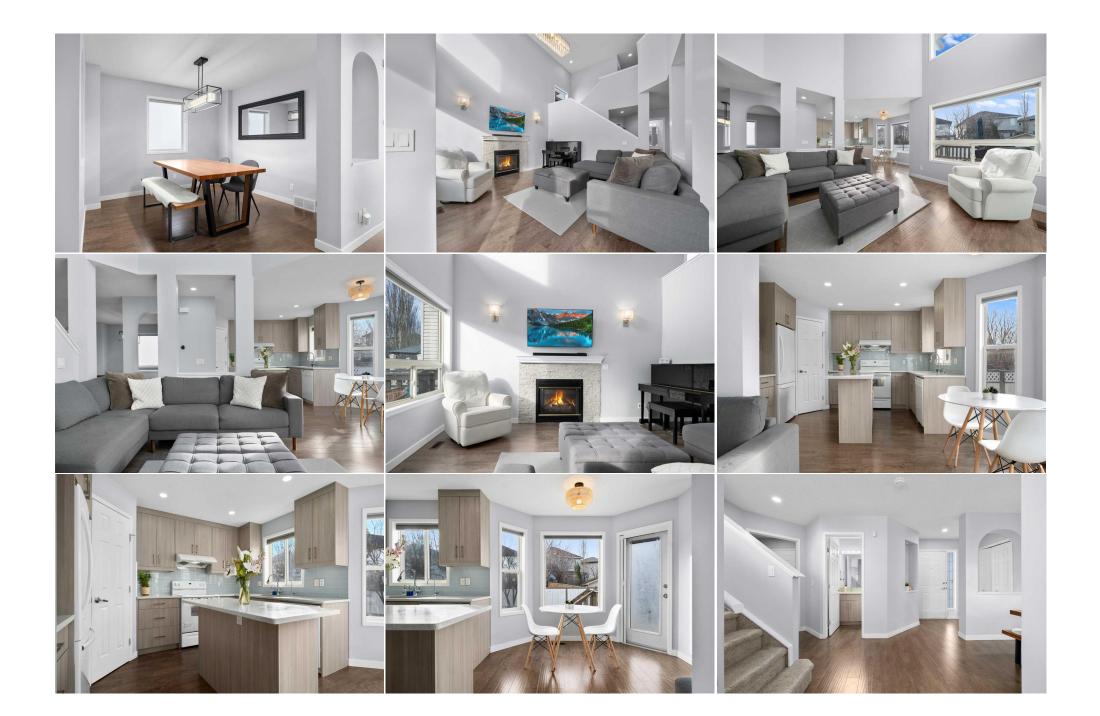

Back Yard,Front Yard,Low Maintenance Landscape,Landscaped,Rectangular Lot Double Garage Attached,Driveway,Front Drive,Garage Door Opener,Garage Faces Front

Utilities and Features

| Roof:<br>Heating:<br>Sewer:              | Asphalt Shingle<br>Forced Air,Natural Gas |               | Construction:<br><b>Veneer,Vinyl Siding,Wood</b><br>Flooring:                                                         | Veneer, Vinyl Siding, Wood Frame |               |  |  |
|------------------------------------------|-------------------------------------------|---------------|-----------------------------------------------------------------------------------------------------------------------|----------------------------------|---------------|--|--|
| Ext Feat:                                | None                                      |               | 5                                                                                                                     | Carpet, Ceramic Tile, Laminate   |               |  |  |
|                                          |                                           |               | Fnd/Bsmt:                                                                                                             |                                  |               |  |  |
|                                          |                                           |               | Poured Concrete                                                                                                       |                                  |               |  |  |
| Kitchen Appl:<br>Int Feat:<br>Utilities: | · · ·                                     | •             | Refrigerator,Stove(s),Washer,Window Coverings<br>No Animal Home,Pantry,Storage,Vaulted Ceiling(s)<br>Room Information |                                  |               |  |  |
| Room                                     | Level                                     | Dimensions    | Room                                                                                                                  | Level                            | Dimensions    |  |  |
| Living Room                              | Main                                      | 16`3" x 13`5" | Kitchen                                                                                                               | Main                             | 12`2" x 9`10" |  |  |
| Breakfast Nool                           | k Main                                    | 9`5" x 4`3"   | Dining Room                                                                                                           | Main                             | 11`3" x 10`1" |  |  |
| Laundry                                  | Main                                      | 8`0" x 5`2"   | 2pc Bathroom                                                                                                          | Main                             | 5`1" x 4`5"   |  |  |
| Foyer                                    | Main                                      | 6`6" x 4`8"   | Bedroom - Primary                                                                                                     | Upper                            | 15`8" x 13`2" |  |  |
| Walk-In Closet                           | Upper                                     | 6`8" x 3`5"   | 3pc Ensuite bath                                                                                                      | Upper                            | 8`9" x 7`7"   |  |  |
| Bedroom                                  | Upper                                     | 10`5" x 9`2"  | Bedroom                                                                                                               | Upper                            | 10`11" x 9`3" |  |  |
| 4pc Bathroom                             | Upper                                     | 7`8" x 5`2"   | Den                                                                                                                   | Basement                         | 10`11" x 8`8" |  |  |