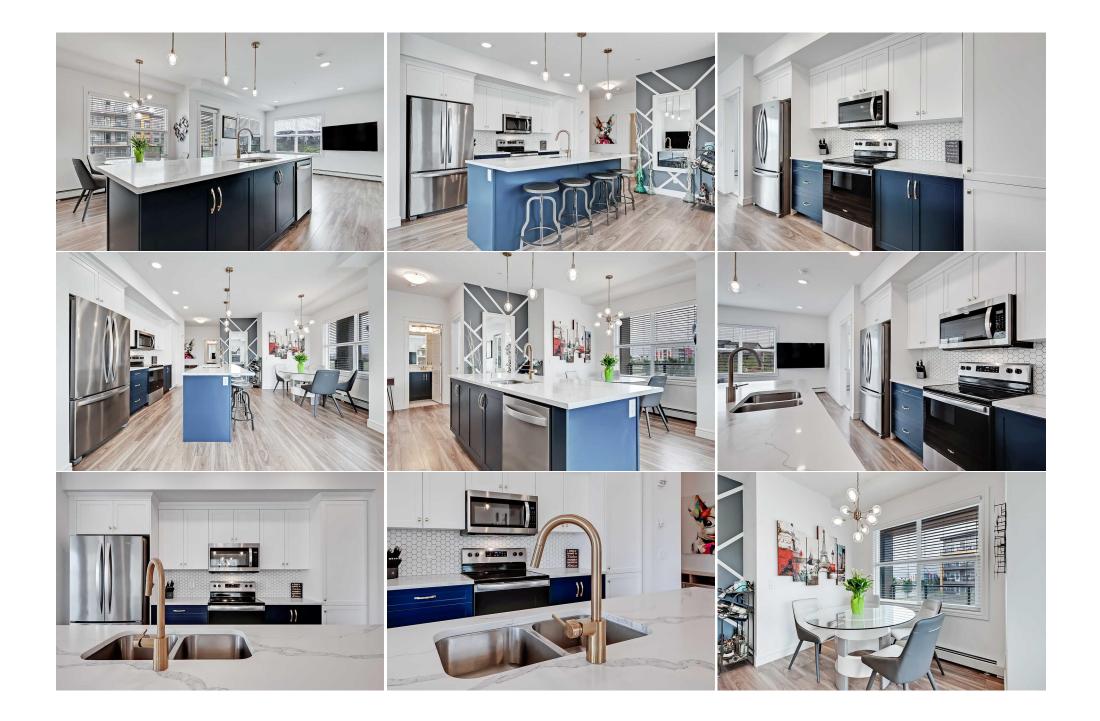

|                                                 |                                                                                                                                                                                                                                                                                                                                                                                                                                                                                                                                                                                                                                                                                                                                                                                                                                                                                                                                                                                                                                                                                                                                                                                                                                                                          | Monthly |  |  |  |  |
|-------------------------------------------------|--------------------------------------------------------------------------------------------------------------------------------------------------------------------------------------------------------------------------------------------------------------------------------------------------------------------------------------------------------------------------------------------------------------------------------------------------------------------------------------------------------------------------------------------------------------------------------------------------------------------------------------------------------------------------------------------------------------------------------------------------------------------------------------------------------------------------------------------------------------------------------------------------------------------------------------------------------------------------------------------------------------------------------------------------------------------------------------------------------------------------------------------------------------------------------------------------------------------------------------------------------------------------|---------|--|--|--|--|
| Legal Desc:                                     | 1910799                                                                                                                                                                                                                                                                                                                                                                                                                                                                                                                                                                                                                                                                                                                                                                                                                                                                                                                                                                                                                                                                                                                                                                                                                                                                  | Remarks |  |  |  |  |
| Pub Rmks:<br>Inclusions:<br>Property Listed By: | *Visit multimedia link for 360° virtual tour & floorplans!* This immaculate LIKE-NEW 2-bed, 2-bath corner unit in Seton is a must-see! With over 880 square feet of<br>well-laid-out living space, this unit boasts modern finishes throughout, including luxury vinyl plank flooring and marble-finish quartz countertops in the kitchen. Th<br>open-concept kitchen and dining area also feature full-sized stainless-steel appliances, two-tone ceiling-height cabinets, and a full-height mosaic tile backsplash.<br>The spacious living area is filled with natural light and features direct access to a private covered balcony equipped with a built-in gas line. The primary suite is<br>well-appointed with an elegant 5-piece ensuite, while the well-sized second bedroom offers a conveniently attached 3-piece main bath. With in-suite laundry, a<br>parking stall, and a private storage locker, this unit has it all. Situated in the well-maintained building, with beautifully landscaped grounds, visitor parking, and<br>reasonable condo fees, this unit's location is unbeatable, with quick access to local amenities and major highways. With so much to offer, go ahead and book your<br>showing today!<br>None<br>RE/MAX House of Real Estate |         |  |  |  |  |