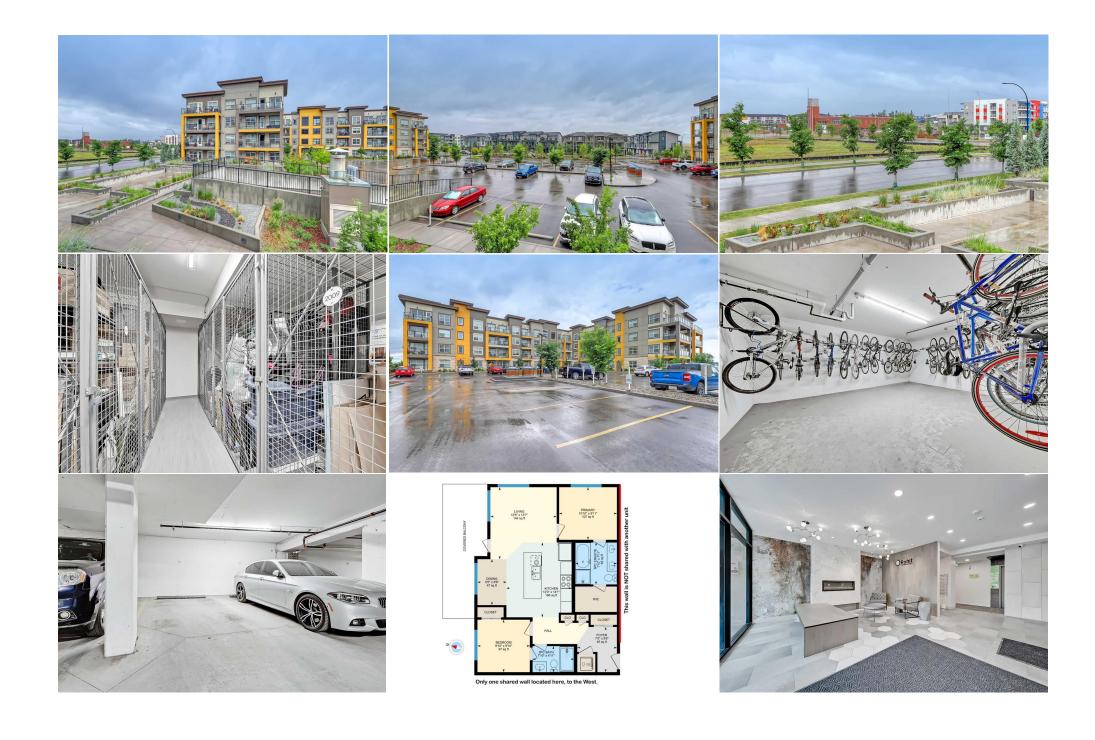

## 19661 40 Street #218, Calgary T3M 3H3

| MLS®#:  | A2190471 | Area:   | Seton   | Listing<br>Date:                                                                                                                                      | 01/27/25 | List                                                          | t Price:  | \$399,900                                                                               |            |                                                                                       |                                           |
|---------|----------|---------|---------|-------------------------------------------------------------------------------------------------------------------------------------------------------|----------|---------------------------------------------------------------|-----------|-----------------------------------------------------------------------------------------|------------|---------------------------------------------------------------------------------------|-------------------------------------------|
| Status: | Active   | County: | Calgary | Change:                                                                                                                                               | None     | Ass                                                           | sociation | :Fort McMurray                                                                          |            |                                                                                       |                                           |
|         |          |         |         | General Info<br>Prop Type:<br>Sub Type:<br>City/Town:<br>Year Built:<br>Lot Informa<br>Lot Sz Ar:<br>Lot Shape:<br>Access:<br>Lot Feat:<br>Park Feat: |          | Residential<br>Apartment<br>Calgary<br>2020<br>Parkade,Stall, |           | <u>Finished Floor Area</u><br>Abv Sqft:<br>Low Sqft:<br>Ttl Sqft:<br><b>Jnderground</b> | 883<br>883 | DOM<br>9<br>Layout<br>Beds:<br>Baths:<br>Style:<br>Parking<br>Ttl Park:<br>Garage Sz: | 2 (2 )<br>2.0 (2 0)<br>Low-Rise(1-4)<br>1 |

|                                                 |                                                                                                                                                                                                                                                                                                                                                                                                                                                                                                                                                                                                                                                                                                                                                                                                                                                                                                                                                                                                                                                                                                                                                                                                                                                                          | Monthly |  |  |  |  |
|-------------------------------------------------|--------------------------------------------------------------------------------------------------------------------------------------------------------------------------------------------------------------------------------------------------------------------------------------------------------------------------------------------------------------------------------------------------------------------------------------------------------------------------------------------------------------------------------------------------------------------------------------------------------------------------------------------------------------------------------------------------------------------------------------------------------------------------------------------------------------------------------------------------------------------------------------------------------------------------------------------------------------------------------------------------------------------------------------------------------------------------------------------------------------------------------------------------------------------------------------------------------------------------------------------------------------------------|---------|--|--|--|--|
| Legal Desc:                                     | 1910799                                                                                                                                                                                                                                                                                                                                                                                                                                                                                                                                                                                                                                                                                                                                                                                                                                                                                                                                                                                                                                                                                                                                                                                                                                                                  | Remarks |  |  |  |  |
| Pub Rmks:<br>Inclusions:<br>Property Listed By: | *Visit multimedia link for 360° virtual tour & floorplans!* This immaculate LIKE-NEW 2-bed, 2-bath corner unit in Seton is a must-see! With over 880 square feet of<br>well-laid-out living space, this unit boasts modern finishes throughout, including luxury vinyl plank flooring and marble-finish quartz countertops in the kitchen. Th<br>open-concept kitchen and dining area also feature full-sized stainless-steel appliances, two-tone ceiling-height cabinets, and a full-height mosaic tile backsplash.<br>The spacious living area is filled with natural light and features direct access to a private covered balcony equipped with a built-in gas line. The primary suite is<br>well-appointed with an elegant 5-piece ensuite, while the well-sized second bedroom offers a conveniently attached 3-piece main bath. With in-suite laundry, a<br>parking stall, and a private storage locker, this unit has it all. Situated in the well-maintained building, with beautifully landscaped grounds, visitor parking, and<br>reasonable condo fees, this unit's location is unbeatable, with quick access to local amenities and major highways. With so much to offer, go ahead and book your<br>showing today!<br>None<br>RE/MAX House of Real Estate |         |  |  |  |  |