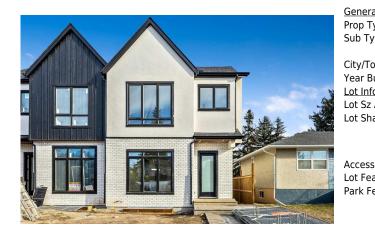

## 2428 23 Street, Calgary T2M 3Y2

| MLS®#:  | A2190567 | Area:   | Banff Trail | Listing<br>Date: | 01/31/25 | List Price: <b>\$1,150,000</b> |
|---------|----------|---------|-------------|------------------|----------|--------------------------------|
| Status: | Active   | County: | Calgary     | Change:          | None     | Association: Fort McMurray     |

| eral Information | Residential                                                     |                    |                    | <u>DOM</u><br>38       |                           |  |  |
|------------------|-----------------------------------------------------------------|--------------------|--------------------|------------------------|---------------------------|--|--|
| Туре:            |                                                                 |                    |                    |                        |                           |  |  |
| Туре:            | Semi Detached (H                                                | lalf               |                    | <u>Layout</u>          |                           |  |  |
|                  | Duplex)                                                         | Finished Floor Ar  | <u>ea</u>          | Beds:                  | 5 (3 2 )                  |  |  |
| Town:            | Calgary                                                         | Abv Sqft:          | 1,947              | Baths:                 | 3.5 (3 1)                 |  |  |
| Built:           | 2025                                                            | Low Sqft:          |                    | Style:                 | 2 Storey, Attached        |  |  |
| nformation       |                                                                 | Ttl Sqft:          | 1,947              |                        | Side by Side              |  |  |
| z Ar:            | 278 sqft                                                        |                    |                    |                        |                           |  |  |
| ihape:           |                                                                 |                    |                    | Parking                |                           |  |  |
|                  |                                                                 |                    |                    | Ttl Park:              | 2                         |  |  |
|                  |                                                                 |                    |                    | Garage Sz:             | 2                         |  |  |
| SS:              |                                                                 |                    |                    | 2                      |                           |  |  |
| eat:             | Back Lane,Back Yard,Front Yard,Gentle Sloping,Interior Lot,Lawn |                    |                    |                        |                           |  |  |
| Feat:            | 220 Volt Wiring,A<br>Station(s)                                 | lley Access,Double | Garage Detached,He | eated Garage,In Garage | Electric Vehicle Charging |  |  |