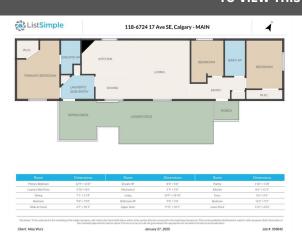

## 6724 17 Avenue #118, Calgary T2A 0W5

| MLS®#:                                   | A2190570 | Area:                                     | Red Carpet             | Listing<br>Date:                                                                                                                       | 01/28/25                                                                                                     |                                     | List Price: | \$244,900                                                         |                      |                                                                                       |                                                        |
|------------------------------------------|----------|-------------------------------------------|------------------------|----------------------------------------------------------------------------------------------------------------------------------------|--------------------------------------------------------------------------------------------------------------|-------------------------------------|-------------|-------------------------------------------------------------------|----------------------|---------------------------------------------------------------------------------------|--------------------------------------------------------|
| Status:                                  | Active   | County:                                   | Calgary                | Change:                                                                                                                                | None                                                                                                         |                                     | Associatio  | n: Fort McMurray                                                  |                      |                                                                                       |                                                        |
|                                          |          |                                           |                        | General Int<br>Prop Type:<br>Sub Type:<br>City/Town:<br>Year Built:<br>Lot Informa<br>Lot Sz Ar:<br>Lot Shape:<br>Access:<br>Lot Feat: | ation                                                                                                        | Mobile<br>Mobile<br>Calgary<br>2001 |             | <u>Finished Floor Area</u><br>Abv Sqft:<br>Low Sqft:<br>Ttl Sqft: | 1,079<br>1,079       | DOM<br>2<br>Layout<br>Beds:<br>Baths:<br>Style:<br>Parking<br>Ttl Park:<br>Garage Sz: | 3 (3 )<br>2.0 (2 0)<br>Single Wide Mobile<br>Home<br>2 |
|                                          | ~        | T                                         |                        | Park Feat:                                                                                                                             |                                                                                                              | Off Street,I                        | Parking Pa  | ad                                                                |                      |                                                                                       |                                                        |
|                                          |          |                                           |                        |                                                                                                                                        |                                                                                                              | Utilities a                         | nd Feature  | 5                                                                 |                      |                                                                                       |                                                        |
| Roof:<br>Heating:<br>Sewer:<br>Ext Feat: |          | Asphalt Shingle<br>Forced Air,Natural Gas |                        |                                                                                                                                        | Construction:<br>Vinyl Siding,Wood Frame<br>Flooring:<br>Ceramic Tile,Laminate<br>Water Source:<br>Fnd/Bsmt: |                                     |             |                                                                   |                      |                                                                                       |                                                        |
| Kitchen Appl<br>Int Feat:<br>Utilities:  | :        | Central /                                 | Air Conditioner,Dishwa | sher,Dryer,                                                                                                                            | Electric Sto                                                                                                 |                                     |             |                                                                   | her,Window Coverings |                                                                                       |                                                        |
| Room                                     |          | Level                                     |                        | Dimension                                                                                                                              | <u>s</u>                                                                                                     |                                     | Room        |                                                                   | Level                |                                                                                       | Dimensions                                             |

| Room                 | Level | Dimensions    | Room                | Level | Dimensions     |
|----------------------|-------|---------------|---------------------|-------|----------------|
| Bedroom - Primary    | Main  | 12`9" x 11`0" | 4pc Ensuite bath    | Main  | 8`8" x 5`0"    |
| Pantry               | Main  | 1`10" x 1`10" | Laundry             | Main  | 5`10" x 8`6"   |
| Furnace/Utility Room | Main  | 2`9" x 2`0"   | Kitchen             | Main  | 85`6" x 12`5"  |
| Dining Room          | Main  | 7`1" x 11`4"  | Living Room         | Main  | 14`9" x 14`10" |
| Entrance             | Main  | 5`6" x 9`5"   | Bedroom             | Main  | 9`0" x 7`10"   |
| 4pc Bathroom         | Main  | 9`0" x 5`0"   | Bedroom             | Main  | 12`2" x 9`2"   |
| Walk-In Closet       | Main  | 4`7" x 10`1"  |                     |       |                |
|                      |       |               | Legal/Tax/Financial |       |                |