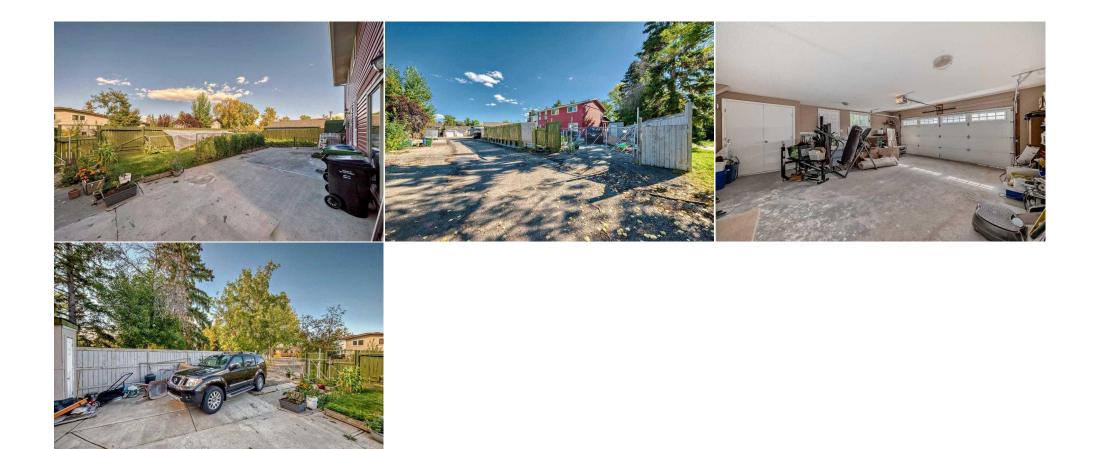

| eral Information |                                                                                               |                   |       | DOM           |           |
|------------------|-----------------------------------------------------------------------------------------------|-------------------|-------|---------------|-----------|
| о Туре:          | Residential                                                                                   |                   |       | 25            |           |
| Туре:            | Detached                                                                                      |                   |       | <u>Layout</u> |           |
| /Town:           | Calgary                                                                                       | Finished Floor Ar | ea    | Beds:         | 7(61)     |
| r Built:         | 1975                                                                                          | Abv Sqft:         | 2,682 | Baths:        | 4.5 (4 1) |
| Information      |                                                                                               | Low Sqft:         |       | Style:        | 2 Storey  |
| Sz Ar:           | 6,253 sqft                                                                                    | Ttl Sqft:         | 2,682 |               |           |
| Shape:           |                                                                                               |                   |       | Parking       |           |
|                  |                                                                                               |                   |       | Ttl Park:     | 8         |
|                  |                                                                                               |                   |       | Garage Sz:    | 2         |
| ess:             |                                                                                               |                   |       |               |           |
| Feat:            | Back Lane,Back Yard,Backs on to Park/Green Space,Cul-De-Sac,Lawn,Paved,Pie Shaped Lot,Private |                   |       |               |           |

Back Lane,Back Yard,Backs on to Park/Green Space,Cul-De-Sac,Lawn,Paved,Pie Shaped Lot,Private Additional Parking,Alley Access,Double Garage Attached,Driveway,Off Street,On Street,Parking Pad,Plug-In,RV Gated