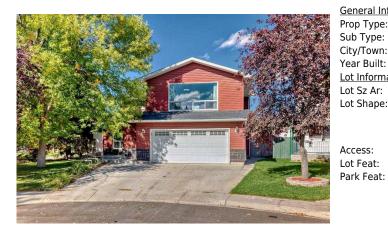

## 423 WHITEHORN Place, Calgary T1Y2B1

| MLS®#:  | A2190613 | Area:   | Whitehorn | Listing<br>Date: | 01/28/25 | List Price: <b>\$839,999</b> |
|---------|----------|---------|-----------|------------------|----------|------------------------------|
| Status: | Active   | County: | Calgary   | Change:          | None     | Association: Fort McMurray   |

| eral Information |                                                                                               |                   |       | DOM           |           |
|------------------|-----------------------------------------------------------------------------------------------|-------------------|-------|---------------|-----------|
| о Туре:          | Residential                                                                                   |                   |       | 25            |           |
| Туре:            | Detached                                                                                      |                   |       | <u>Layout</u> |           |
| /Town:           | Calgary                                                                                       | Finished Floor Ar | ea    | Beds:         | 7(61)     |
| r Built:         | 1975                                                                                          | Abv Sqft:         | 2,682 | Baths:        | 4.5 (4 1) |
| Information      |                                                                                               | Low Sqft:         |       | Style:        | 2 Storey  |
| Sz Ar:           | 6,253 sqft                                                                                    | Ttl Sqft:         | 2,682 |               |           |
| Shape:           |                                                                                               |                   |       | Parking       |           |
|                  |                                                                                               |                   |       | Ttl Park:     | 8         |
|                  |                                                                                               |                   |       | Garage Sz:    | 2         |
| ess:             |                                                                                               |                   |       |               |           |
| Feat:            | Back Lane,Back Yard,Backs on to Park/Green Space,Cul-De-Sac,Lawn,Paved,Pie Shaped Lot,Private |                   |       |               |           |