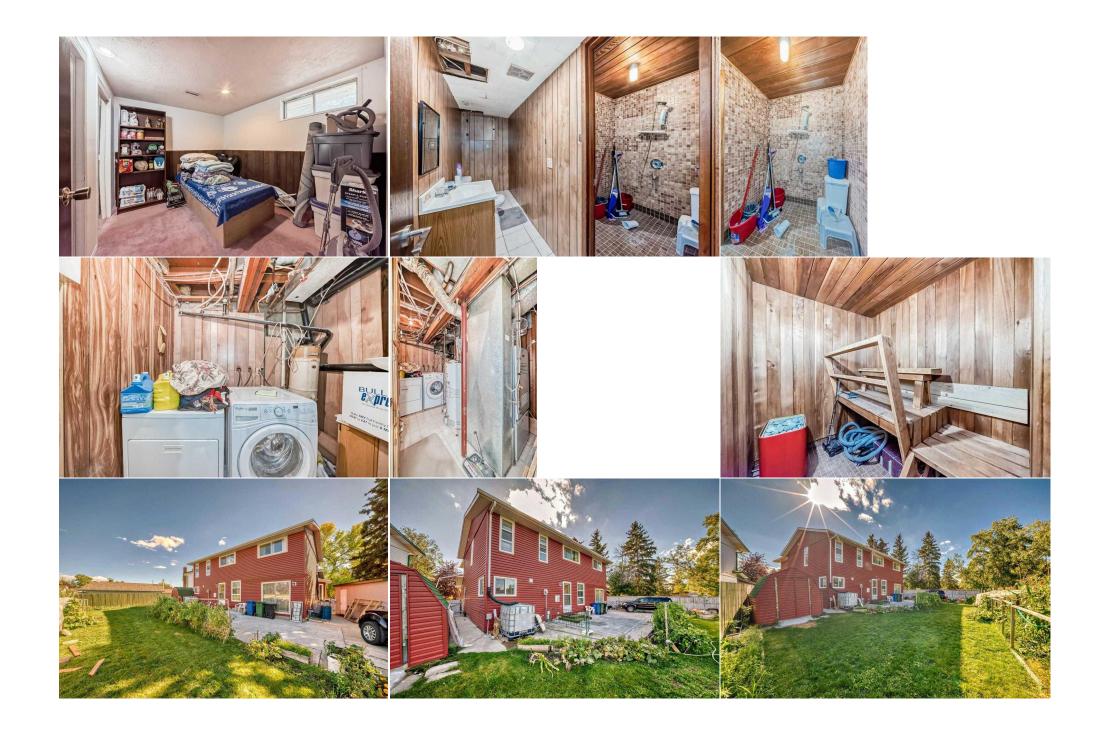

Utilities and Features

| Heating:                                                                                                                                                                                                                           | Asphalt Shingle<br>Forced Air,Natural Gas |                | Construction:<br>Wood Frame                                                                         | Wood Frame |               |  |  |
|------------------------------------------------------------------------------------------------------------------------------------------------------------------------------------------------------------------------------------|-------------------------------------------|----------------|-----------------------------------------------------------------------------------------------------|------------|---------------|--|--|
| Sewer:<br>Ext Feat: Playground,Private Yard,Storage                                                                                                                                                                                |                                           |                | Flooring:<br>Carpet,Ceramic Tile,Hardwood,Laminate<br>Water Source:<br>Fnd/Bsmt:<br>Poured Concrete |            |               |  |  |
| Kitchen Appl: Dishwasher,Electric Stove,Range Hood,Refrigerator,Washer/Dryer,Window Coverings   Int Feat: Granite Counters,Jetted Tub,No Animal Home,No Smoking Home,Sauna,Storage,Walk-In Closet(s)   Utilities: Room Information |                                           |                |                                                                                                     |            |               |  |  |
| Room                                                                                                                                                                                                                               | Level                                     | Dimensions     | Room                                                                                                | Level      | Dimensions    |  |  |
| Bedroom                                                                                                                                                                                                                            | Main                                      | 11`7" x 14`2"  | 2pc Bathroom                                                                                        | Main       | 4`9" x 4`11"  |  |  |
| Living Room                                                                                                                                                                                                                        | Main                                      | 13`4" x 16`5"  | Entrance                                                                                            | Main       | 8`1" x 4`0"   |  |  |
| Dining Room                                                                                                                                                                                                                        | Main                                      | 8`0" x 14`11"  | Furnace/Utility Room                                                                                | Basement   | 7`6" x 10`7"  |  |  |
| Furnace/Utility R                                                                                                                                                                                                                  | loom Main                                 | 4`0" x 6`2"    | Family Room                                                                                         | Main       | 12`8" x 11`4" |  |  |
| Flex Space                                                                                                                                                                                                                         | Main                                      | 13`11" x 12`7" | Mud Room                                                                                            | Main       | 3`7" x 5`5"   |  |  |
| Kitchen                                                                                                                                                                                                                            | Main                                      | 11`2" x 10`4"  | 4pc Ensuite bath                                                                                    | Upper      | 10`11" x 5`0" |  |  |
| Bedroom - Prima                                                                                                                                                                                                                    | ry Upper                                  | 12`2" x 13`10" | Bedroom                                                                                             | Upper      | 8`9" x 13`2"  |  |  |

| 4pc Bathroom<br>Bedroom<br>Walk-In Closet<br>3pc Bathroom<br>Kitchen With Eating Area<br>Bedroom | Upper<br>Upper<br>Upper<br>Basement<br>Basement<br>Basement                                                                                                                                                                                                                                                                                                                                                                                                                                                                                                                                                                                                                                                                                                                                                                                                                                                                                                                                                                                                                                                                                                                                                                                                                                                                                             | 10`0" x 5`0"<br>9`2" x 12`1"<br>5`7" x 7`9"<br>12`0" x 5`0"<br>11`0" x 9`9"<br>10`7" x 11`0" | Bedroom<br>Bedroom - Primary<br>4pc Ensuite bath<br>Sauna<br>Family Room | Upper<br>Upper<br>Upper<br>Basement<br>Basement | 15`6" x 9`4"<br>17`5" x 14`10"<br>6`11" x 11`6"<br>5`4" x 6`11"<br>15`1" x 12`10" |  |
|--------------------------------------------------------------------------------------------------|---------------------------------------------------------------------------------------------------------------------------------------------------------------------------------------------------------------------------------------------------------------------------------------------------------------------------------------------------------------------------------------------------------------------------------------------------------------------------------------------------------------------------------------------------------------------------------------------------------------------------------------------------------------------------------------------------------------------------------------------------------------------------------------------------------------------------------------------------------------------------------------------------------------------------------------------------------------------------------------------------------------------------------------------------------------------------------------------------------------------------------------------------------------------------------------------------------------------------------------------------------------------------------------------------------------------------------------------------------|----------------------------------------------------------------------------------------------|--------------------------------------------------------------------------|-------------------------------------------------|-----------------------------------------------------------------------------------|--|
|                                                                                                  |                                                                                                                                                                                                                                                                                                                                                                                                                                                                                                                                                                                                                                                                                                                                                                                                                                                                                                                                                                                                                                                                                                                                                                                                                                                                                                                                                         |                                                                                              | Legal/Tax/Financial                                                      |                                                 |                                                                                   |  |
| Title:<br><b>Fee Simple</b><br>Legal Desc:                                                       | 7410438                                                                                                                                                                                                                                                                                                                                                                                                                                                                                                                                                                                                                                                                                                                                                                                                                                                                                                                                                                                                                                                                                                                                                                                                                                                                                                                                                 | Zoning:<br><b>R-CG</b>                                                                       | Remarks                                                                  |                                                 |                                                                                   |  |
| Pub Rmks:<br>Inclusions:<br>Property Listed By:                                                  | WOW BIG HOME ON A BIG PIE SHAPED LOT RENOVATED ABOVE GRADE 6 BEDROOMS HOME !! LOCATION!LOCATION!LOCATION! QUIET CULDESAC, ADJACENT TO A<br>PARK, TUCKED AWAY IN WHITEHORN'S MOST BEAUTIFUL CORNER. THIS HOUSE WAS EXTENDED IN 2007 SO HALF CONSTRUCTION OF THIS HOUSE IS ONLY 17 YRS<br>OLD SECOND FURNANCE WAS ADDED WITH THIS EXTENSION(VIEW IN PICTURES), DRAWINGS ARE AVAILABLE IN THE SUPLIMENTS. CLOSE TO ALL SCHOOL LEVELS,<br>TRANSIT, HOSPITAL AND SHOPPING CENTRE. HUGE PARKLIKE BACKYARD WITH LOADS OF ROOM FOR A 4 OR 5 CAR GARAGE ON PAVED BACK LANE. ATTACHED<br>GARAGE DEVELOPED BASEMENT SUITE ILLEGAL, WITH SHOWER AND SAUNA. 5 GOOD SIZE BEDROOMS UP WITH TWO ENSUITES(2MASTER BEDROOMS) MAINFLOOR<br>ROOM CAN BE USED AS A BEDROOM OR AN OFFICE AS IT HAS TWO DOORS ONE OPENS IN THE GARAGE AND ONE INSIDE THE HOUSE, THIS ROOM IS ATTACHED TO<br>BASEMENT ALSO THROUGH STAIRS. OVERSIZE DOUBLE INSULATED GARAGE. BIG BIG BACKYARD AND ALSO ON THE PARK WITH PAVED BACK LANEON A PIESHAPED<br>LOT. TWO BIG STORAGE SHEDS ARE THERE FOR ALL YOUR TOYS. BACK YARD HAS LOT OF CONCRETE ANS ASHPHAULT PAVED PARKING SPACE FOR YOUR PICKUP AN<br>TRAILER AND FEW MORE VAHICLES INSIDE THE FENCE. VERY GOOD FOR GARDEN LOVERS AND OR CONSTRUCTION CONTRACTORS, LOTS TO MENTION. MUST SEE.<br>TWO BIG WOODEN SHEDS.<br>MaxValue Realty Ltd. |                                                                                              |                                                                          |                                                 |                                                                                   |  |