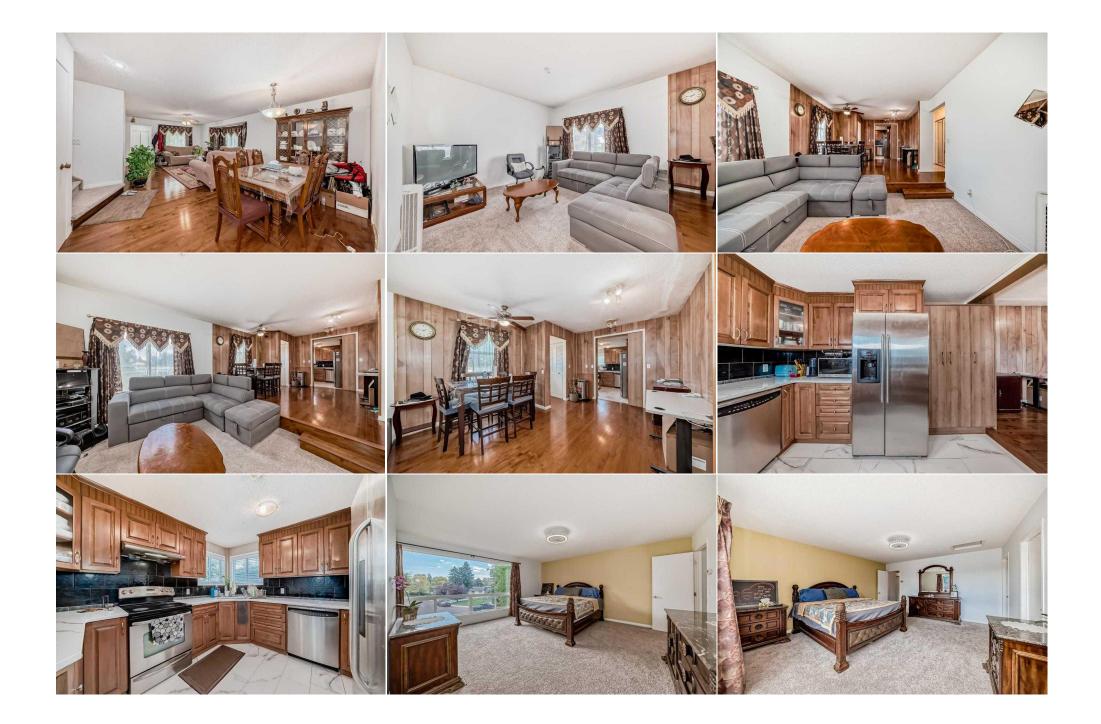

Utilities and Features

| Heating:                                                                                                                                                                                                                           | Asphalt Shingle<br>Forced Air,Natural Gas |                | Construction:<br>Wood Frame                                                                         | Wood Frame |               |  |  |
|------------------------------------------------------------------------------------------------------------------------------------------------------------------------------------------------------------------------------------|-------------------------------------------|----------------|-----------------------------------------------------------------------------------------------------|------------|---------------|--|--|
| Sewer:<br>Ext Feat: Playground,Private Yard,Storage                                                                                                                                                                                |                                           |                | Flooring:<br>Carpet,Ceramic Tile,Hardwood,Laminate<br>Water Source:<br>Fnd/Bsmt:<br>Poured Concrete |            |               |  |  |
| Kitchen Appl: Dishwasher,Electric Stove,Range Hood,Refrigerator,Washer/Dryer,Window Coverings   Int Feat: Granite Counters,Jetted Tub,No Animal Home,No Smoking Home,Sauna,Storage,Walk-In Closet(s)   Utilities: Room Information |                                           |                |                                                                                                     |            |               |  |  |
| Room                                                                                                                                                                                                                               | Level                                     | Dimensions     | Room                                                                                                | Level      | Dimensions    |  |  |
| Bedroom                                                                                                                                                                                                                            | Main                                      | 11`7" x 14`2"  | 2pc Bathroom                                                                                        | Main       | 4`9" x 4`11"  |  |  |
| Living Room                                                                                                                                                                                                                        | Main                                      | 13`4" x 16`5"  | Entrance                                                                                            | Main       | 8`1" x 4`0"   |  |  |
| Dining Room                                                                                                                                                                                                                        | Main                                      | 8`0" x 14`11"  | Furnace/Utility Room                                                                                | Basement   | 7`6" x 10`7"  |  |  |
| Furnace/Utility R                                                                                                                                                                                                                  | loom Main                                 | 4`0" x 6`2"    | Family Room                                                                                         | Main       | 12`8" x 11`4" |  |  |
| Flex Space                                                                                                                                                                                                                         | Main                                      | 13`11" x 12`7" | Mud Room                                                                                            | Main       | 3`7" x 5`5"   |  |  |
| Kitchen                                                                                                                                                                                                                            | Main                                      | 11`2" x 10`4"  | 4pc Ensuite bath                                                                                    | Upper      | 10`11" x 5`0" |  |  |
| Bedroom - Prima                                                                                                                                                                                                                    | ry Upper                                  | 12`2" x 13`10" | Bedroom                                                                                             | Upper      | 8`9" x 13`2"  |  |  |

| 4pc Bathroom<br>Bedroom<br>Walk-In Closet<br>3pc Bathroom<br>Kitchen With Eating Area<br>Bedroom | Upper<br>Upper<br>Upper<br>Basement<br>Basement<br>Basement                                                                                                                                                                                                                                                                                                                                                                                                                                                                                                                                                                                                                                                                                                                                                                                                                                                                                                                                                                                                                                                                                                                                                                                                                                                                                             | 10`0" x 5`0"<br>9`2" x 12`1"<br>5`7" x 7`9"<br>12`0" x 5`0"<br>11`0" x 9`9"<br>10`7" x 11`0" | Bedroom<br>Bedroom - Primary<br>4pc Ensuite bath<br>Sauna<br>Family Room | Upper<br>Upper<br>Upper<br>Basement<br>Basement | 15`6" x 9`4"<br>17`5" x 14`10"<br>6`11" x 11`6"<br>5`4" x 6`11"<br>15`1" x 12`10" |  |
|--------------------------------------------------------------------------------------------------|---------------------------------------------------------------------------------------------------------------------------------------------------------------------------------------------------------------------------------------------------------------------------------------------------------------------------------------------------------------------------------------------------------------------------------------------------------------------------------------------------------------------------------------------------------------------------------------------------------------------------------------------------------------------------------------------------------------------------------------------------------------------------------------------------------------------------------------------------------------------------------------------------------------------------------------------------------------------------------------------------------------------------------------------------------------------------------------------------------------------------------------------------------------------------------------------------------------------------------------------------------------------------------------------------------------------------------------------------------|----------------------------------------------------------------------------------------------|--------------------------------------------------------------------------|-------------------------------------------------|-----------------------------------------------------------------------------------|--|
|                                                                                                  |                                                                                                                                                                                                                                                                                                                                                                                                                                                                                                                                                                                                                                                                                                                                                                                                                                                                                                                                                                                                                                                                                                                                                                                                                                                                                                                                                         |                                                                                              | Legal/Tax/Financial                                                      |                                                 |                                                                                   |  |
| Title:<br><b>Fee Simple</b><br>Legal Desc:                                                       | 7410438                                                                                                                                                                                                                                                                                                                                                                                                                                                                                                                                                                                                                                                                                                                                                                                                                                                                                                                                                                                                                                                                                                                                                                                                                                                                                                                                                 | Zoning:<br><b>R-CG</b>                                                                       | Remarks                                                                  |                                                 |                                                                                   |  |
| Pub Rmks:<br>Inclusions:<br>Property Listed By:                                                  | WOW BIG HOME ON A BIG PIE SHAPED LOT RENOVATED ABOVE GRADE 6 BEDROOMS HOME !! LOCATION!LOCATION!LOCATION! QUIET CULDESAC, ADJACENT TO A<br>PARK, TUCKED AWAY IN WHITEHORN'S MOST BEAUTIFUL CORNER. THIS HOUSE WAS EXTENDED IN 2007 SO HALF CONSTRUCTION OF THIS HOUSE IS ONLY 17 YRS<br>OLD SECOND FURNANCE WAS ADDED WITH THIS EXTENSION(VIEW IN PICTURES), DRAWINGS ARE AVAILABLE IN THE SUPLIMENTS. CLOSE TO ALL SCHOOL LEVELS,<br>TRANSIT, HOSPITAL AND SHOPPING CENTRE. HUGE PARKLIKE BACKYARD WITH LOADS OF ROOM FOR A 4 OR 5 CAR GARAGE ON PAVED BACK LANE. ATTACHED<br>GARAGE DEVELOPED BASEMENT SUITE ILLEGAL, WITH SHOWER AND SAUNA. 5 GOOD SIZE BEDROOMS UP WITH TWO ENSUITES(2MASTER BEDROOMS) MAINFLOOR<br>ROOM CAN BE USED AS A BEDROOM OR AN OFFICE AS IT HAS TWO DOORS ONE OPENS IN THE GARAGE AND ONE INSIDE THE HOUSE, THIS ROOM IS ATTACHED TO<br>BASEMENT ALSO THROUGH STAIRS. OVERSIZE DOUBLE INSULATED GARAGE. BIG BIG BACKYARD AND ALSO ON THE PARK WITH PAVED BACK LANEON A PIESHAPED<br>LOT. TWO BIG STORAGE SHEDS ARE THERE FOR ALL YOUR TOYS. BACK YARD HAS LOT OF CONCRETE ANS ASHPHAULT PAVED PARKING SPACE FOR YOUR PICKUP AN<br>TRAILER AND FEW MORE VAHICLES INSIDE THE FENCE. VERY GOOD FOR GARDEN LOVERS AND OR CONSTRUCTION CONTRACTORS, LOTS TO MENTION. MUST SEE.<br>TWO BIG WOODEN SHEDS.<br>MaxValue Realty Ltd. |                                                                                              |                                                                          |                                                 |                                                                                   |  |