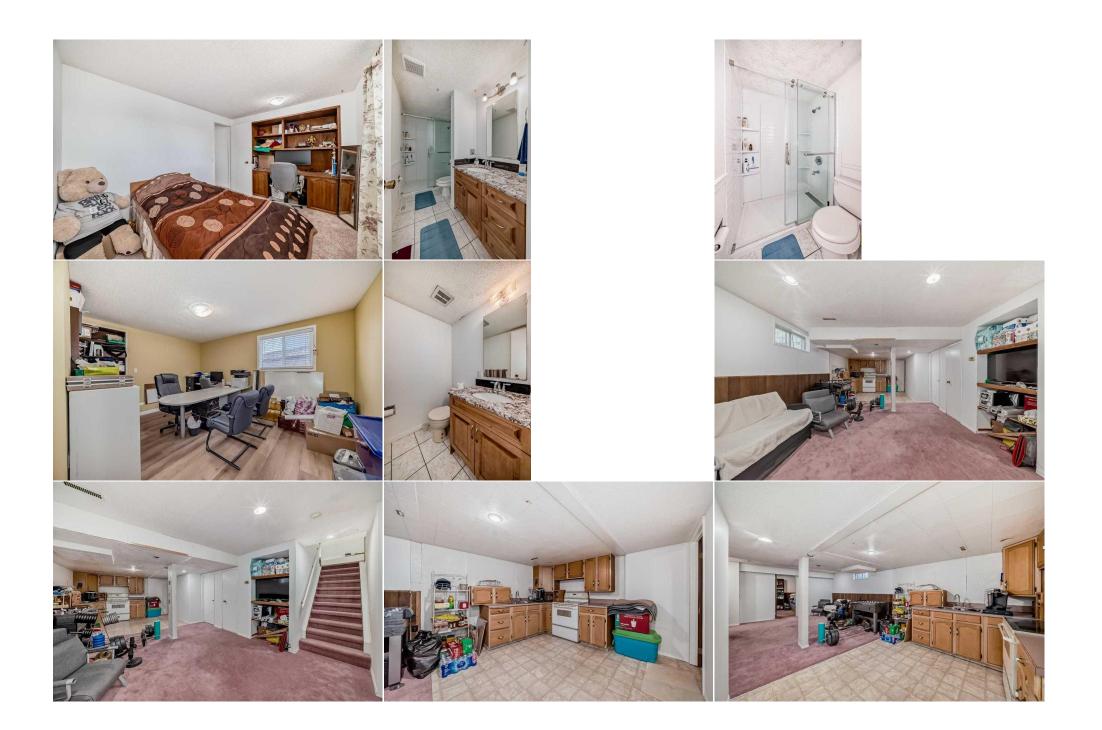

Utilities and Features

| Heating:                                                                                                                                                                                                                           | Asphalt Shingle<br>Forced Air,Natural Gas |                | Construction:<br>Wood Frame                                                                         | Wood Frame |               |  |  |
|------------------------------------------------------------------------------------------------------------------------------------------------------------------------------------------------------------------------------------|-------------------------------------------|----------------|-----------------------------------------------------------------------------------------------------|------------|---------------|--|--|
| Sewer:<br>Ext Feat: Playground,Private Yard,Storage                                                                                                                                                                                |                                           |                | Flooring:<br>Carpet,Ceramic Tile,Hardwood,Laminate<br>Water Source:<br>Fnd/Bsmt:<br>Poured Concrete |            |               |  |  |
| Kitchen Appl: Dishwasher,Electric Stove,Range Hood,Refrigerator,Washer/Dryer,Window Coverings   Int Feat: Granite Counters,Jetted Tub,No Animal Home,No Smoking Home,Sauna,Storage,Walk-In Closet(s)   Utilities: Room Information |                                           |                |                                                                                                     |            |               |  |  |
| Room                                                                                                                                                                                                                               | Level                                     | Dimensions     | Room                                                                                                | Level      | Dimensions    |  |  |
| Bedroom                                                                                                                                                                                                                            | Main                                      | 11`7" x 14`2"  | 2pc Bathroom                                                                                        | Main       | 4`9" x 4`11"  |  |  |
| Living Room                                                                                                                                                                                                                        | Main                                      | 13`4" x 16`5"  | Entrance                                                                                            | Main       | 8`1" x 4`0"   |  |  |
| Dining Room                                                                                                                                                                                                                        | Main                                      | 8`0" x 14`11"  | Furnace/Utility Room                                                                                | Basement   | 7`6" x 10`7"  |  |  |
| Furnace/Utility R                                                                                                                                                                                                                  | loom Main                                 | 4`0" x 6`2"    | Family Room                                                                                         | Main       | 12`8" x 11`4" |  |  |
| Flex Space                                                                                                                                                                                                                         | Main                                      | 13`11" x 12`7" | Mud Room                                                                                            | Main       | 3`7" x 5`5"   |  |  |
| Kitchen                                                                                                                                                                                                                            | Main                                      | 11`2" x 10`4"  | 4pc Ensuite bath                                                                                    | Upper      | 10`11" x 5`0" |  |  |
| Bedroom - Prima                                                                                                                                                                                                                    | ry Upper                                  | 12`2" x 13`10" | Bedroom                                                                                             | Upper      | 8`9" x 13`2"  |  |  |

| 4pc Bathroom<br>Bedroom<br>Walk-In Closet<br>3pc Bathroom<br>Kitchen With Eating Area<br>Bedroom | Upper<br>Upper<br>Upper<br>Basement<br>Basement<br>Basement                                                                                                                                                                                                                                                                                                                                                                                                                                                                                                                                                                                                                                                                                                                                                                                                                                                                                                                                                                                                                                                                                                                                                                                                                                                                                             | 10`0" x 5`0"<br>9`2" x 12`1"<br>5`7" x 7`9"<br>12`0" x 5`0"<br>11`0" x 9`9"<br>10`7" x 11`0" | Bedroom<br>Bedroom - Primary<br>4pc Ensuite bath<br>Sauna<br>Family Room | Upper<br>Upper<br>Upper<br>Basement<br>Basement | 15`6" x 9`4"<br>17`5" x 14`10"<br>6`11" x 11`6"<br>5`4" x 6`11"<br>15`1" x 12`10" |  |
|--------------------------------------------------------------------------------------------------|---------------------------------------------------------------------------------------------------------------------------------------------------------------------------------------------------------------------------------------------------------------------------------------------------------------------------------------------------------------------------------------------------------------------------------------------------------------------------------------------------------------------------------------------------------------------------------------------------------------------------------------------------------------------------------------------------------------------------------------------------------------------------------------------------------------------------------------------------------------------------------------------------------------------------------------------------------------------------------------------------------------------------------------------------------------------------------------------------------------------------------------------------------------------------------------------------------------------------------------------------------------------------------------------------------------------------------------------------------|----------------------------------------------------------------------------------------------|--------------------------------------------------------------------------|-------------------------------------------------|-----------------------------------------------------------------------------------|--|
|                                                                                                  |                                                                                                                                                                                                                                                                                                                                                                                                                                                                                                                                                                                                                                                                                                                                                                                                                                                                                                                                                                                                                                                                                                                                                                                                                                                                                                                                                         |                                                                                              | Legal/Tax/Financial                                                      |                                                 |                                                                                   |  |
| Title:<br><b>Fee Simple</b><br>Legal Desc:                                                       | 7410438                                                                                                                                                                                                                                                                                                                                                                                                                                                                                                                                                                                                                                                                                                                                                                                                                                                                                                                                                                                                                                                                                                                                                                                                                                                                                                                                                 | Zoning:<br><b>R-CG</b>                                                                       | Remarks                                                                  |                                                 |                                                                                   |  |
| Pub Rmks:<br>Inclusions:<br>Property Listed By:                                                  | WOW BIG HOME ON A BIG PIE SHAPED LOT RENOVATED ABOVE GRADE 6 BEDROOMS HOME !! LOCATION!LOCATION!LOCATION! QUIET CULDESAC, ADJACENT TO A<br>PARK, TUCKED AWAY IN WHITEHORN'S MOST BEAUTIFUL CORNER. THIS HOUSE WAS EXTENDED IN 2007 SO HALF CONSTRUCTION OF THIS HOUSE IS ONLY 17 YRS<br>OLD SECOND FURNANCE WAS ADDED WITH THIS EXTENSION(VIEW IN PICTURES), DRAWINGS ARE AVAILABLE IN THE SUPLIMENTS. CLOSE TO ALL SCHOOL LEVELS,<br>TRANSIT, HOSPITAL AND SHOPPING CENTRE. HUGE PARKLIKE BACKYARD WITH LOADS OF ROOM FOR A 4 OR 5 CAR GARAGE ON PAVED BACK LANE. ATTACHED<br>GARAGE DEVELOPED BASEMENT SUITE ILLEGAL, WITH SHOWER AND SAUNA. 5 GOOD SIZE BEDROOMS UP WITH TWO ENSUITES(2MASTER BEDROOMS) MAINFLOOR<br>ROOM CAN BE USED AS A BEDROOM OR AN OFFICE AS IT HAS TWO DOORS ONE OPENS IN THE GARAGE AND ONE INSIDE THE HOUSE, THIS ROOM IS ATTACHED TO<br>BASEMENT ALSO THROUGH STAIRS. OVERSIZE DOUBLE INSULATED GARAGE. BIG BIG BACKYARD AND ALSO ON THE PARK WITH PAVED BACK LANEON A PIESHAPED<br>LOT. TWO BIG STORAGE SHEDS ARE THERE FOR ALL YOUR TOYS. BACK YARD HAS LOT OF CONCRETE ANS ASHPHAULT PAVED PARKING SPACE FOR YOUR PICKUP AN<br>TRAILER AND FEW MORE VAHICLES INSIDE THE FENCE. VERY GOOD FOR GARDEN LOVERS AND OR CONSTRUCTION CONTRACTORS, LOTS TO MENTION. MUST SEE.<br>TWO BIG WOODEN SHEDS.<br>MaxValue Realty Ltd. |                                                                                              |                                                                          |                                                 |                                                                                   |  |