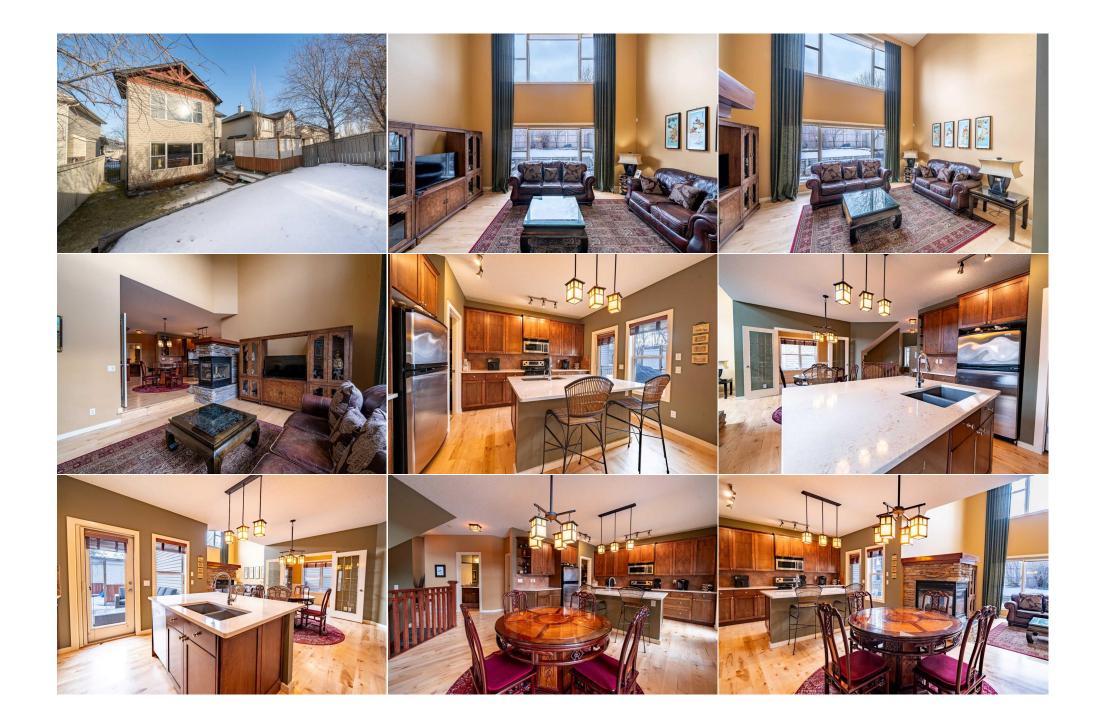

| Game Room                                       | Basement                                                                                                                                                                                                                                                                                                                                                                                                                                                                                                                                                                                                                                                                                                                                                                                                                                                                                                                                                                                                                                                                                                                                                                                                                                                                                                                                                                                                                                                                                                                                                                                                                                                                                                                                                                                                                                                                                                                                                                                                                                                                                                                                                          | 27`1" x 32`5"         | <b>2pc Bathroom</b><br>Legal/Tax/Financial | Basement |  |  |  |
|-------------------------------------------------|-------------------------------------------------------------------------------------------------------------------------------------------------------------------------------------------------------------------------------------------------------------------------------------------------------------------------------------------------------------------------------------------------------------------------------------------------------------------------------------------------------------------------------------------------------------------------------------------------------------------------------------------------------------------------------------------------------------------------------------------------------------------------------------------------------------------------------------------------------------------------------------------------------------------------------------------------------------------------------------------------------------------------------------------------------------------------------------------------------------------------------------------------------------------------------------------------------------------------------------------------------------------------------------------------------------------------------------------------------------------------------------------------------------------------------------------------------------------------------------------------------------------------------------------------------------------------------------------------------------------------------------------------------------------------------------------------------------------------------------------------------------------------------------------------------------------------------------------------------------------------------------------------------------------------------------------------------------------------------------------------------------------------------------------------------------------------------------------------------------------------------------------------------------------|-----------------------|--------------------------------------------|----------|--|--|--|
| Title:<br><b>Fee Simple</b><br>Legal Desc:      | 0213991                                                                                                                                                                                                                                                                                                                                                                                                                                                                                                                                                                                                                                                                                                                                                                                                                                                                                                                                                                                                                                                                                                                                                                                                                                                                                                                                                                                                                                                                                                                                                                                                                                                                                                                                                                                                                                                                                                                                                                                                                                                                                                                                                           | Zoning:<br><b>R-G</b> | Remarks                                    |          |  |  |  |
| Pub Rmks:<br>Inclusions:<br>Property Listed By: | ***OPEN HOUSE SUNDAY, FEB 2ND 1:00 - 3:00 PM*** Beautiful fully finished home loaded with upgrades with a sunny south-facing backyard and a great location<br>just a 15 minute walk to the lake! The soaring open to above entrance welcomes you inside where ½' solid maple hardwood floors and an abundance of natural ligh<br>immediately impress. The windows fold down for easy cleaning and are equipped with electric blinds. Further adding to your convenience is a built-in central<br>vacuum system. Grand cathedral ceilings and 2 oversized windows adorn the living room inviting you to put your feet up and relax in front of the charming triple<br>sided fireplace. The other side of the fireplace provides a warm atmosphere in the dining room, perfect for entertaining. Culinary exploration is encouraged in the<br>beautiful kitchen featuring granite countertops, stainless steel appliances, loads of cabinet space, a walk-in pantry for extra storage and a centre island to casually<br>great built-ins creating a wonderful study space for the kids or a quiet library to curl up with a good book. The primary bedroom is a true owner's sanctuary with a<br>large walk-in closet and a luxurious 5-piece ensuite boasting dual sinks, a deep soaker tub and a separate shower. Both additional bedrooms on this level are<br>spacious and bright, sharing the 4-piece bathroom. Gather in the massive rec room in the finished basement for movie and games nights. This gigantic space can<br>easily be divided by furniture to create zones for play, hobbies or exercise. A fantastic pub-style bar lets you easily refill drinks and snacks. Another bathroom<br>conveniently completes this level, no need to climb back up the stairs! Spend the warmer months soaking up the south sunshine on the expansive back deck with<br>220V for a future hot tub. The large, privately fenced yard allows ample play space for kids and pets. Newer roof shingles and a newer furnace add to your peace of<br>mind. All this and an unbeatable location mere minutes to the lake with its many year-round activities, the Gates |                       |                                            |          |  |  |  |