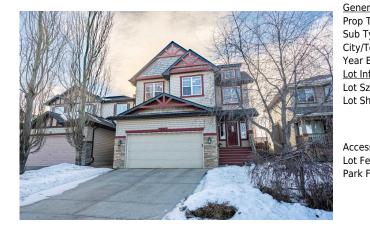

## 48 CHAPALA Square, Calgary T2X 3T7

| MLS®#:  | A2190639 | Area:   | Chaparral | Listing<br>Date: | 01/31/25 | List Price: \$800,000      |
|---------|----------|---------|-----------|------------------|----------|----------------------------|
| Status: | Active   | County: | Calgary   | Change:          | None     | Association: Fort McMurray |

| eral Information |                                  |                              |       | DOM        |           |
|------------------|----------------------------------|------------------------------|-------|------------|-----------|
| Type:            | Residential                      |                              |       | 2          |           |
| Type:            | Detached                         |                              |       | Layout     |           |
| /Town:           | Calgary                          | Finished Floor Ar            | ea    | Beds:      | 3 (3 )    |
| r Built:         | 2002                             | Abv Sqft:                    | 2,092 | Baths:     | 3.0 (2 2) |
| Information      |                                  | Low Sqft:                    |       | Style:     | 2 Storey  |
| Sz Ar:           | 4,574 sqft                       | Ttl Sqft:                    | 2,092 |            |           |
| Shape:           |                                  |                              |       | Parking    |           |
|                  |                                  |                              |       | Ttl Park:  | 4         |
|                  |                                  |                              |       | Garage Sz: | 2         |
| ess:             |                                  |                              |       | j.         |           |
| Feat:<br>< Feat: | Back Yard,Lands<br>Double Garage | scaped<br>Attached,Insulated |       |            |           |