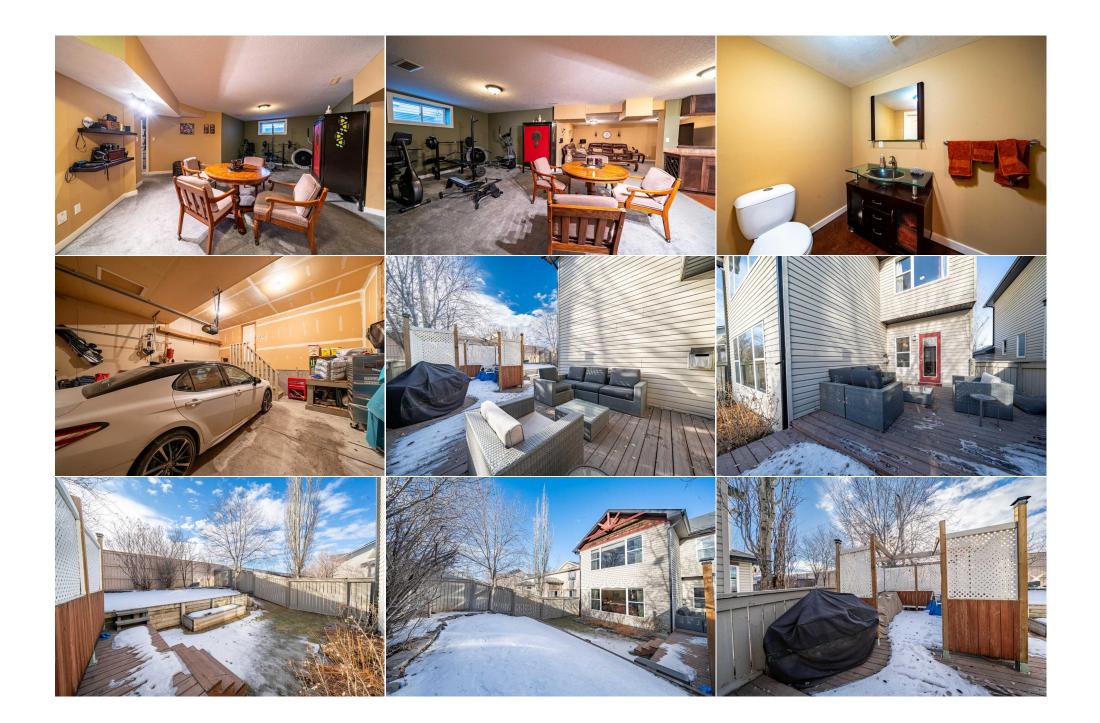

| Game Room                                       | Basement                                                                                                                                                                                                                                                                                                                                                                                                                                                                                                                                                                                                                                                                                                                                                                                                                                                                                                                                                                                                                                                                                                                                                                                                                                                                                                                                                                                                                                                                                                                                                                                                                                                                                                                                                                                                                                                                                                                                                                                                                                                                                                                                                          | 27`1" x 32`5"         | <b>2pc Bathroom</b><br>Legal/Tax/Financial | Basement |  |  |  |
|-------------------------------------------------|-------------------------------------------------------------------------------------------------------------------------------------------------------------------------------------------------------------------------------------------------------------------------------------------------------------------------------------------------------------------------------------------------------------------------------------------------------------------------------------------------------------------------------------------------------------------------------------------------------------------------------------------------------------------------------------------------------------------------------------------------------------------------------------------------------------------------------------------------------------------------------------------------------------------------------------------------------------------------------------------------------------------------------------------------------------------------------------------------------------------------------------------------------------------------------------------------------------------------------------------------------------------------------------------------------------------------------------------------------------------------------------------------------------------------------------------------------------------------------------------------------------------------------------------------------------------------------------------------------------------------------------------------------------------------------------------------------------------------------------------------------------------------------------------------------------------------------------------------------------------------------------------------------------------------------------------------------------------------------------------------------------------------------------------------------------------------------------------------------------------------------------------------------------------|-----------------------|--------------------------------------------|----------|--|--|--|
| Title:<br><b>Fee Simple</b><br>Legal Desc:      | 0213991                                                                                                                                                                                                                                                                                                                                                                                                                                                                                                                                                                                                                                                                                                                                                                                                                                                                                                                                                                                                                                                                                                                                                                                                                                                                                                                                                                                                                                                                                                                                                                                                                                                                                                                                                                                                                                                                                                                                                                                                                                                                                                                                                           | Zoning:<br><b>R-G</b> | Remarks                                    |          |  |  |  |
| Pub Rmks:<br>Inclusions:<br>Property Listed By: | ***OPEN HOUSE SUNDAY, FEB 2ND 1:00 - 3:00 PM*** Beautiful fully finished home loaded with upgrades with a sunny south-facing backyard and a great location<br>just a 15 minute walk to the lake! The soaring open to above entrance welcomes you inside where ½' solid maple hardwood floors and an abundance of natural ligh<br>immediately impress. The windows fold down for easy cleaning and are equipped with electric blinds. Further adding to your convenience is a built-in central<br>vacuum system. Grand cathedral ceilings and 2 oversized windows adorn the living room inviting you to put your feet up and relax in front of the charming triple<br>sided fireplace. The other side of the fireplace provides a warm atmosphere in the dining room, perfect for entertaining. Culinary exploration is encouraged in the<br>beautiful kitchen featuring granite countertops, stainless steel appliances, loads of cabinet space, a walk-in pantry for extra storage and a centre island to casually<br>great built-ins creating a wonderful study space for the kids or a quiet library to curl up with a good book. The primary bedroom is a true owner's sanctuary with a<br>large walk-in closet and a luxurious 5-piece ensuite boasting dual sinks, a deep soaker tub and a separate shower. Both additional bedrooms on this level are<br>spacious and bright, sharing the 4-piece bathroom. Gather in the massive rec room in the finished basement for movie and games nights. This gigantic space can<br>easily be divided by furniture to create zones for play, hobbies or exercise. A fantastic pub-style bar lets you easily refill drinks and snacks. Another bathroom<br>conveniently completes this level, no need to climb back up the stairs! Spend the warmer months soaking up the south sunshine on the expansive back deck with<br>220V for a future hot tub. The large, privately fenced yard allows ample play space for kids and pets. Newer roof shingles and a newer furnace add to your peace of<br>mind. All this and an unbeatable location mere minutes to the lake with its many year-round activities, the Gates |                       |                                            |          |  |  |  |