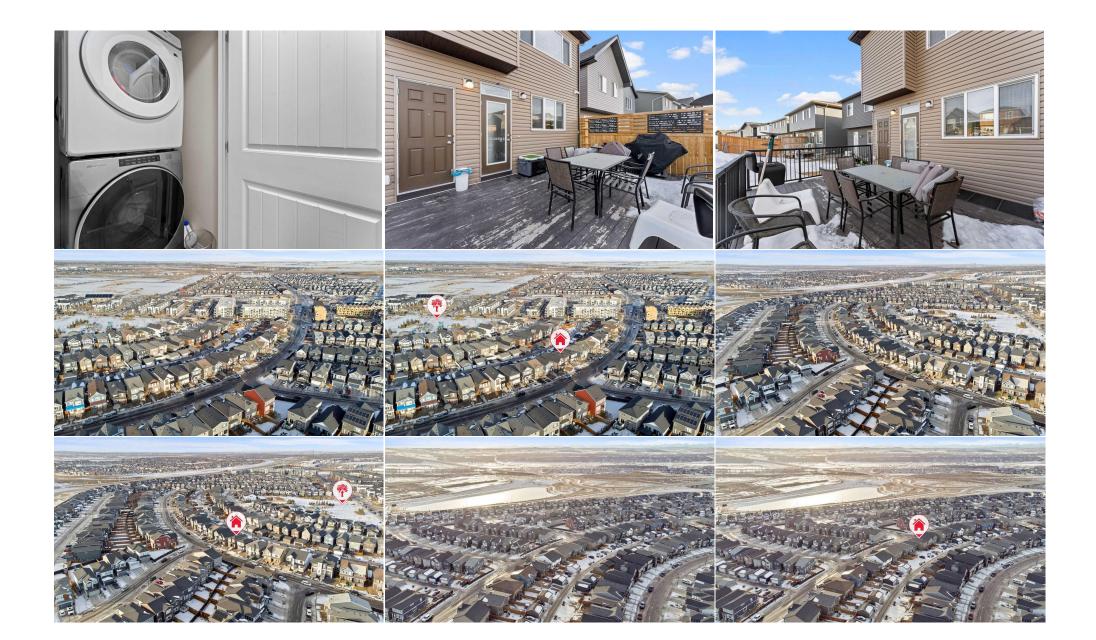

| Family Room<br>Furnace/Utility Room                                                                                                                                                                                                                                                                                                                                                                                                                                                                                                                                                                                                                                                                                                                                                                                                                                                                                                                                                                                                                                                                                                                                                                                                                                                                                                                                                                                                                                                                  | Basement<br>Basement | 7`11" x 8`2"<br>9`11" x 8`3" | Kitchen             | Basement | 8`1" x 9`8" |
|------------------------------------------------------------------------------------------------------------------------------------------------------------------------------------------------------------------------------------------------------------------------------------------------------------------------------------------------------------------------------------------------------------------------------------------------------------------------------------------------------------------------------------------------------------------------------------------------------------------------------------------------------------------------------------------------------------------------------------------------------------------------------------------------------------------------------------------------------------------------------------------------------------------------------------------------------------------------------------------------------------------------------------------------------------------------------------------------------------------------------------------------------------------------------------------------------------------------------------------------------------------------------------------------------------------------------------------------------------------------------------------------------------------------------------------------------------------------------------------------------|----------------------|------------------------------|---------------------|----------|-------------|
| runace/othry Room                                                                                                                                                                                                                                                                                                                                                                                                                                                                                                                                                                                                                                                                                                                                                                                                                                                                                                                                                                                                                                                                                                                                                                                                                                                                                                                                                                                                                                                                                    | basement             | 5 11 X 0 5                   | Legal/Tax/Financial |          |             |
| Title:                                                                                                                                                                                                                                                                                                                                                                                                                                                                                                                                                                                                                                                                                                                                                                                                                                                                                                                                                                                                                                                                                                                                                                                                                                                                                                                                                                                                                                                                                               |                      | Zoning:                      |                     |          |             |
| Fee Simple<br>Legal Desc:                                                                                                                                                                                                                                                                                                                                                                                                                                                                                                                                                                                                                                                                                                                                                                                                                                                                                                                                                                                                                                                                                                                                                                                                                                                                                                                                                                                                                                                                            | 1812161              | R-G                          |                     |          |             |
| Legal Dese.                                                                                                                                                                                                                                                                                                                                                                                                                                                                                                                                                                                                                                                                                                                                                                                                                                                                                                                                                                                                                                                                                                                                                                                                                                                                                                                                                                                                                                                                                          | 1012101              |                              | Remarks             |          |             |
| Pub Rmks: Welcome to this stunning, modern home in the sought-after community of Seton, where class and elegance meet convenience! As you enter, you're greeted by a bright, open-concept foyer and living room, creating an inviting and spacious atmosphere. The stylish, modern kitchen is a true standout, featuring gorgeous backsplash, a sleek hood range, stainless steel appliances, and bright white cabinetry. The kitchen island is perfect for entertaining, seamlessly connecting with living space and making it ideal for hosting guests. Enjoy cozy evenings by the stylish gas fireplace that adds a touch of warmth and sophistication. The spacious master bedroom is a true retreat, offering an ensuite with a double vanity for ultimate relaxation. Upstairs, you'll find three additional well-sized bedrooms and a full bath, providing plenty of space for family or guests. The lower level offers a 2 bedroom, 1 bath legal-suite that can serve as an income generator or a private family area—whatever suits your lifestyle. Step outside onto the deck, perfect for outdoor entertaining, complete with privacy screening for added comfort. With easy access to shopping, schools, dining, and just a short distance to the South Health Campus, this home is perfectly situated for convenience and modern living Plus, with easy access to Deerfoot Trail (Highway 2), you're just a half hour from downtown Calgary. Inclusions: Property Listed By: eXp Realty |                      |                              |                     |          |             |