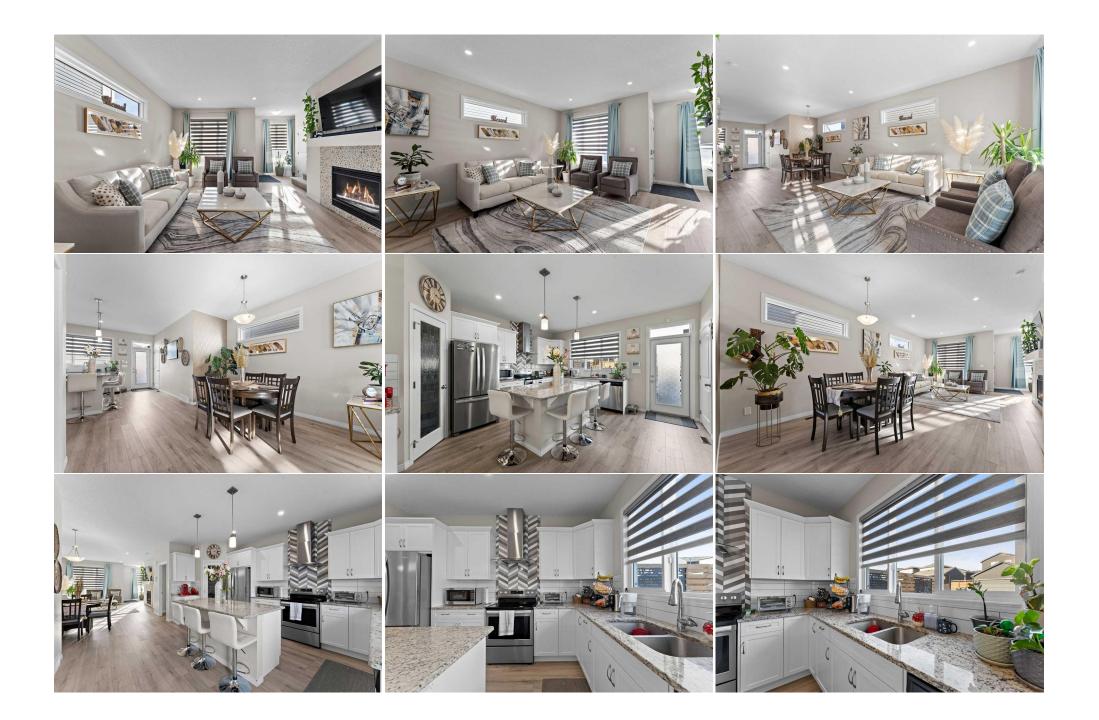

| Family Room<br>Furnace/Utility Room                                                                                                                                                                                                                                                                                                                                                                                                                                                                                                                                                                                                                                                                                                                                                                                                                                                                                                                                                                                                                                                                                                                                                                                                                                                                                                                                                                                                                                                                  | Basement<br>Basement | 7`11" x 8`2"<br>9`11" x 8`3" | Kitchen             | Basement | 8`1" x 9`8" |
|------------------------------------------------------------------------------------------------------------------------------------------------------------------------------------------------------------------------------------------------------------------------------------------------------------------------------------------------------------------------------------------------------------------------------------------------------------------------------------------------------------------------------------------------------------------------------------------------------------------------------------------------------------------------------------------------------------------------------------------------------------------------------------------------------------------------------------------------------------------------------------------------------------------------------------------------------------------------------------------------------------------------------------------------------------------------------------------------------------------------------------------------------------------------------------------------------------------------------------------------------------------------------------------------------------------------------------------------------------------------------------------------------------------------------------------------------------------------------------------------------|----------------------|------------------------------|---------------------|----------|-------------|
| runace/othry Room                                                                                                                                                                                                                                                                                                                                                                                                                                                                                                                                                                                                                                                                                                                                                                                                                                                                                                                                                                                                                                                                                                                                                                                                                                                                                                                                                                                                                                                                                    | basement             | 5 11 X 0 5                   | Legal/Tax/Financial |          |             |
| Title:                                                                                                                                                                                                                                                                                                                                                                                                                                                                                                                                                                                                                                                                                                                                                                                                                                                                                                                                                                                                                                                                                                                                                                                                                                                                                                                                                                                                                                                                                               |                      | Zoning:                      |                     |          |             |
| Fee Simple<br>Legal Desc:                                                                                                                                                                                                                                                                                                                                                                                                                                                                                                                                                                                                                                                                                                                                                                                                                                                                                                                                                                                                                                                                                                                                                                                                                                                                                                                                                                                                                                                                            | 1812161              | R-G                          |                     |          |             |
| Legal Dese.                                                                                                                                                                                                                                                                                                                                                                                                                                                                                                                                                                                                                                                                                                                                                                                                                                                                                                                                                                                                                                                                                                                                                                                                                                                                                                                                                                                                                                                                                          | 1012101              |                              | Remarks             |          |             |
| Pub Rmks: Welcome to this stunning, modern home in the sought-after community of Seton, where class and elegance meet convenience! As you enter, you're greeted by a bright, open-concept foyer and living room, creating an inviting and spacious atmosphere. The stylish, modern kitchen is a true standout, featuring gorgeous backsplash, a sleek hood range, stainless steel appliances, and bright white cabinetry. The kitchen island is perfect for entertaining, seamlessly connecting with living space and making it ideal for hosting guests. Enjoy cozy evenings by the stylish gas fireplace that adds a touch of warmth and sophistication. The spacious master bedroom is a true retreat, offering an ensuite with a double vanity for ultimate relaxation. Upstairs, you'll find three additional well-sized bedrooms and a full bath, providing plenty of space for family or guests. The lower level offers a 2 bedroom, 1 bath legal-suite that can serve as an income generator or a private family area—whatever suits your lifestyle. Step outside onto the deck, perfect for outdoor entertaining, complete with privacy screening for added comfort. With easy access to shopping, schools, dining, and just a short distance to the South Health Campus, this home is perfectly situated for convenience and modern living Plus, with easy access to Deerfoot Trail (Highway 2), you're just a half hour from downtown Calgary. Inclusions: Property Listed By: eXp Realty |                      |                              |                     |          |             |