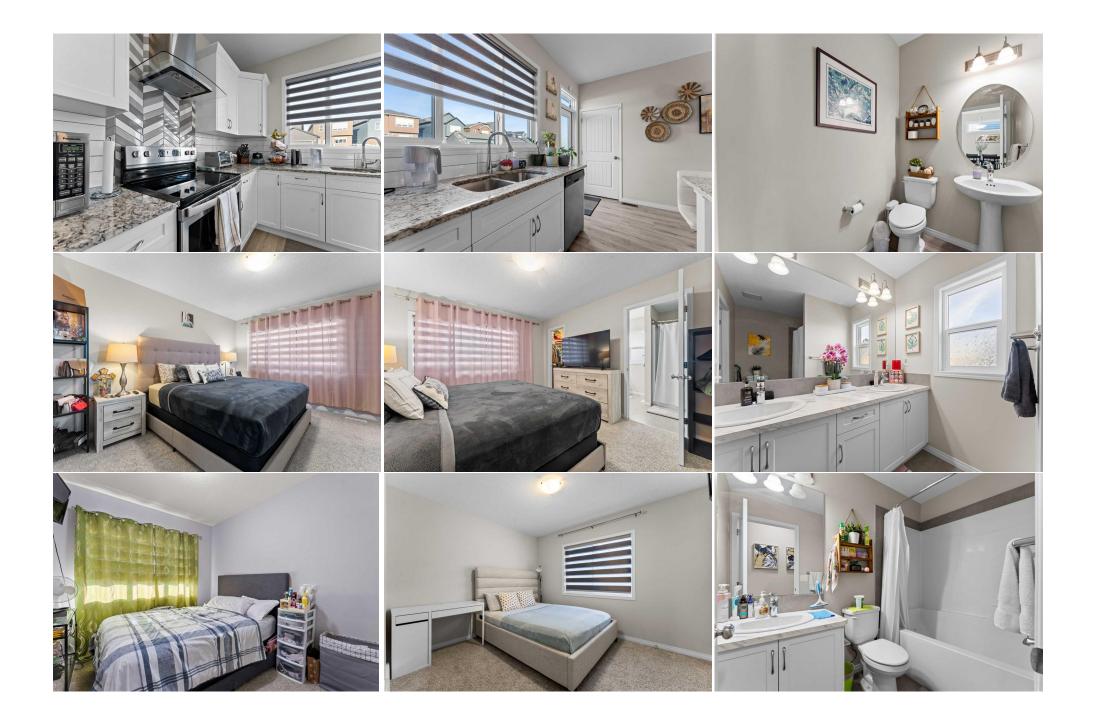

Utilities and Features

| Roof:Asphalt ShingleHeating:Forced Air,Natural GasSewer:Ext Feat:None |                                                                                               |                   | Construction:<br>Stone,Vinyl Siding,Wood Frame<br>Flooring:<br>Carpet,Ceramic Tile,Vinyl Plank<br>Water Source:<br>Fnd/Bsmt:<br>Poured Concrete |          |                   |  |  |
|-----------------------------------------------------------------------|-----------------------------------------------------------------------------------------------|-------------------|-------------------------------------------------------------------------------------------------------------------------------------------------|----------|-------------------|--|--|
| Kitchen Appl:                                                         | Kitchen Appl: Dishwasher, Dryer, Microwave, Refrigerator, Stove (s), Washer, Window Coverings |                   |                                                                                                                                                 |          |                   |  |  |
| Int Feat: Kitchen Island,Open Floorplan,See Remarks Utilities:        |                                                                                               |                   |                                                                                                                                                 |          |                   |  |  |
|                                                                       | Room Information                                                                              |                   |                                                                                                                                                 |          |                   |  |  |
| <u>Room</u>                                                           | Level                                                                                         | <u>Dimensions</u> | Room                                                                                                                                            | Level    | <u>Dimensions</u> |  |  |
| 2pc Bathroom                                                          | Main                                                                                          | 6`2" x 4`11"      | Dining Room                                                                                                                                     | Main     | 12`0" x 9`6"      |  |  |
| Kitchen                                                               | Main                                                                                          | 14`8" x 17`5"     | Living Room                                                                                                                                     | Main     | 15`1" x 16`8"     |  |  |
| 4pc Bathroom                                                          | Upper                                                                                         | 5`1" x 8`3"       | 5pc Ensuite bath                                                                                                                                | Upper    | 6`8" x 10`2"      |  |  |
| Bedroom                                                               | Upper                                                                                         | 9`9" x 12`5"      | Bedroom                                                                                                                                         | Upper    | 9`1" x 11`4"      |  |  |
| Bedroom                                                               | Upper                                                                                         | 9`9" x 11`2"      | Bedroom - Primary                                                                                                                               | Upper    | 12`1" x 17`7"     |  |  |
| 4pc Bathroom                                                          | Basement                                                                                      | 7`9" x 4`11"      | Bedroom                                                                                                                                         | Basement | 9`10" x 8`10"     |  |  |
| Bedroom                                                               | Basement                                                                                      | 10`9" x 10`3"     | Breakfast Nook                                                                                                                                  | Basement | 7`11" x 8`10"     |  |  |

| Family Room<br>Furnace/Utility Room                                                                                                                                                                                                                                                                                                                                                                                                                                                                                                                                                                                                                                                                                                                                                                                                                                                                                                                                                                                                                                                                                                                                                                                                                                                                                                                                                                                                                                                                  | Basement<br>Basement | 7`11" x 8`2"<br>9`11" x 8`3" | Kitchen             | Basement | 8`1" x 9`8" |
|------------------------------------------------------------------------------------------------------------------------------------------------------------------------------------------------------------------------------------------------------------------------------------------------------------------------------------------------------------------------------------------------------------------------------------------------------------------------------------------------------------------------------------------------------------------------------------------------------------------------------------------------------------------------------------------------------------------------------------------------------------------------------------------------------------------------------------------------------------------------------------------------------------------------------------------------------------------------------------------------------------------------------------------------------------------------------------------------------------------------------------------------------------------------------------------------------------------------------------------------------------------------------------------------------------------------------------------------------------------------------------------------------------------------------------------------------------------------------------------------------|----------------------|------------------------------|---------------------|----------|-------------|
| runace/othry Room                                                                                                                                                                                                                                                                                                                                                                                                                                                                                                                                                                                                                                                                                                                                                                                                                                                                                                                                                                                                                                                                                                                                                                                                                                                                                                                                                                                                                                                                                    | basement             | 5 11 X 0 5                   | Legal/Tax/Financial |          |             |
| Title:                                                                                                                                                                                                                                                                                                                                                                                                                                                                                                                                                                                                                                                                                                                                                                                                                                                                                                                                                                                                                                                                                                                                                                                                                                                                                                                                                                                                                                                                                               |                      | Zoning:                      |                     |          |             |
| Fee Simple<br>Legal Desc:                                                                                                                                                                                                                                                                                                                                                                                                                                                                                                                                                                                                                                                                                                                                                                                                                                                                                                                                                                                                                                                                                                                                                                                                                                                                                                                                                                                                                                                                            | 1812161              | R-G                          |                     |          |             |
| Legal Dese.                                                                                                                                                                                                                                                                                                                                                                                                                                                                                                                                                                                                                                                                                                                                                                                                                                                                                                                                                                                                                                                                                                                                                                                                                                                                                                                                                                                                                                                                                          | 1012101              |                              | Remarks             |          |             |
| Pub Rmks: Welcome to this stunning, modern home in the sought-after community of Seton, where class and elegance meet convenience! As you enter, you're greeted by a bright, open-concept foyer and living room, creating an inviting and spacious atmosphere. The stylish, modern kitchen is a true standout, featuring gorgeous backsplash, a sleek hood range, stainless steel appliances, and bright white cabinetry. The kitchen island is perfect for entertaining, seamlessly connecting with living space and making it ideal for hosting guests. Enjoy cozy evenings by the stylish gas fireplace that adds a touch of warmth and sophistication. The spacious master bedroom is a true retreat, offering an ensuite with a double vanity for ultimate relaxation. Upstairs, you'll find three additional well-sized bedrooms and a full bath, providing plenty of space for family or guests. The lower level offers a 2 bedroom, 1 bath legal-suite that can serve as an income generator or a private family area—whatever suits your lifestyle. Step outside onto the deck, perfect for outdoor entertaining, complete with privacy screening for added comfort. With easy access to shopping, schools, dining, and just a short distance to the South Health Campus, this home is perfectly situated for convenience and modern living Plus, with easy access to Deerfoot Trail (Highway 2), you're just a half hour from downtown Calgary. Inclusions: Property Listed By: eXp Realty |                      |                              |                     |          |             |