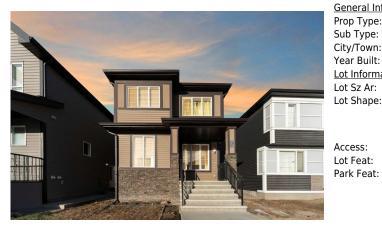

## 138 SETON Grove, Calgary T3M3B6

| MLS®#:  | A2190686 | Area:   | Seton   | Listing<br>Date: | 01/28/25 | List Price: <b>\$749,900</b> |
|---------|----------|---------|---------|------------------|----------|------------------------------|
| Status: | Active   | County: | Calgary | Change:          | None     | Association: Fort McMurray   |

| eral Information   | <u>1</u>         |                       |       | DOM            |           |  |
|--------------------|------------------|-----------------------|-------|----------------|-----------|--|
| o Type:            | Residential      |                       |       | 4              |           |  |
| Type:              | Detached         |                       |       | Layout         |           |  |
| /Town:             | Calgary          | Finished Floor Ar     | ea    | Beds:          | 6 (4 2 )  |  |
| r Built:           | 2019             | Abv Sqft:             | 1,804 | Baths:         | 3.5 (3 1) |  |
| <u>Information</u> |                  | Low Sqft:             |       | Style:         | 2 Storey  |  |
| Sz Ar:             | 2,906 sqft       | Ttl Sqft:             | 1,804 | -              | -         |  |
| Shape:             | •                | ·                     |       | <b>D</b>       |           |  |
|                    |                  |                       |       | <u>Parking</u> |           |  |
|                    |                  |                       |       | Ttl Park:      | 0         |  |
|                    |                  |                       |       | Garage Sz:     |           |  |
| ess:               |                  |                       |       |                |           |  |
| Feat:              | Back Lane, Front | : Yard,Rectangular Lo | ot    |                |           |  |
| < Feat:            | None             | -                     |       |                |           |  |
|                    |                  |                       |       |                |           |  |