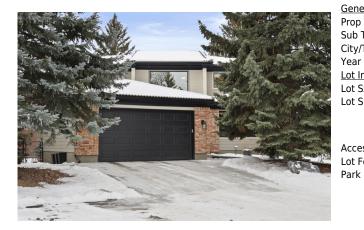

## 12 PUMP HILL Mews, Calgary T2V4V5

| MLS®#:  | A2190690 | Area:   | Pump Hill | Listing<br>Date: | 03/06/25 | List Price: <b>\$1,499,900</b> |
|---------|----------|---------|-----------|------------------|----------|--------------------------------|
| Status: | Pending  | County: | Calgary   | Change:          | None     | Association: Fort McMurray     |

| Concrel Information                                      |             |                   |           | DOM        |           |
|----------------------------------------------------------|-------------|-------------------|-----------|------------|-----------|
| General Information                                      |             |                   |           | DOM        |           |
| Prop Type:                                               | Residential |                   |           | 4          |           |
| Sub Type:                                                | Detached    |                   |           | Layout     |           |
| City/Town:                                               | Calgary     | Finished Floor Ar | <u>ea</u> | Beds:      | 5(41)     |
| Year Built:                                              | 1979        | Abv Sqft:         | 2,649     | Baths:     | 3.5 (3 1) |
| Lot Information                                          |             | Low Sqft:         |           | Style:     | 2 Storey  |
| Lot Sz Ar:                                               | 6,211 sqft  | Ttl Sqft:         | 2,649     |            |           |
| Lot Shape:                                               |             |                   |           | Parking    |           |
|                                                          |             |                   |           |            | _         |
|                                                          |             |                   |           | Ttl Park:  | 4         |
|                                                          |             |                   |           | Garage Sz: | 2         |
| Access:                                                  |             |                   |           |            |           |
| Lot Feat: Back Yard,Cul-De-Sac,Landscaped,Pie Shaped Lot |             |                   |           |            |           |
| Park Feat: Double Garage Attached, Driveway              |             |                   |           |            |           |

Utilities and Features

| Roof:<br>Heating:<br>Sewer:<br>Ext Feat: | Concrete<br>Forced Air,Natural Gas |                                       | Flooring:                        | Brick,Composite Siding,Wood Frame |                |  |  |  |  |
|------------------------------------------|------------------------------------|---------------------------------------|----------------------------------|-----------------------------------|----------------|--|--|--|--|
| EXL Feat:                                | Balcony,Fire Pit,Private Yard      |                                       | • • •                            |                                   |                |  |  |  |  |
|                                          |                                    |                                       | Fnd/Bsmt:                        |                                   |                |  |  |  |  |
|                                          |                                    |                                       | Poured Concrete                  |                                   |                |  |  |  |  |
| Kitchen Appl:                            |                                    | as Range,Built-In Oven,Dishwasher,    | Dryer,Garage Control(s),Microwav | e,Refrigerator,Washer,Wine        | Refrigerator   |  |  |  |  |
| Int Feat:                                | Bar,No Smoking Hom                 | Bar,No Smoking Home,Walk-In Closet(s) |                                  |                                   |                |  |  |  |  |
| Utilities:                               |                                    |                                       | Room Information                 |                                   |                |  |  |  |  |
|                                          |                                    |                                       | Room mormation                   |                                   |                |  |  |  |  |
| <u>Room</u>                              | Level                              | <b>Dimensions</b>                     | Room                             | Level                             | Dimensions     |  |  |  |  |
| Living Room                              | Main                               | 19`2" x 14`10"                        | Kitchen                          | Main                              | 15`5" x 13`8"  |  |  |  |  |
| Dining Room                              | Main                               | 15`7" x 10`6"                         | Family Room                      | Main                              | 18`11" x 14`1" |  |  |  |  |
| Office                                   | Main                               | 10`4" x 7`7"                          | Mud Room                         | Main                              | 9`1" x 3`10"   |  |  |  |  |
| Laundry                                  | Main                               | 8`4" x 5`9"                           | 2pc Bathroom                     | Main                              | 5`0" x 4`7"    |  |  |  |  |
| Bedroom - Prim                           | nary Second                        | 18`1" x 14`7"                         | 4pc Ensuite bath                 | Second                            | 10`0" x 8`10"  |  |  |  |  |
| Bedroom                                  | Second                             | 11`4" x 10`1"                         | Bedroom                          | Second                            | 14`9" x 10`7"  |  |  |  |  |
| Bedroom                                  | Second                             | 14`10" x 9`9"                         | 4pc Bathroom                     | Second                            | 11`4" x 8`8"   |  |  |  |  |