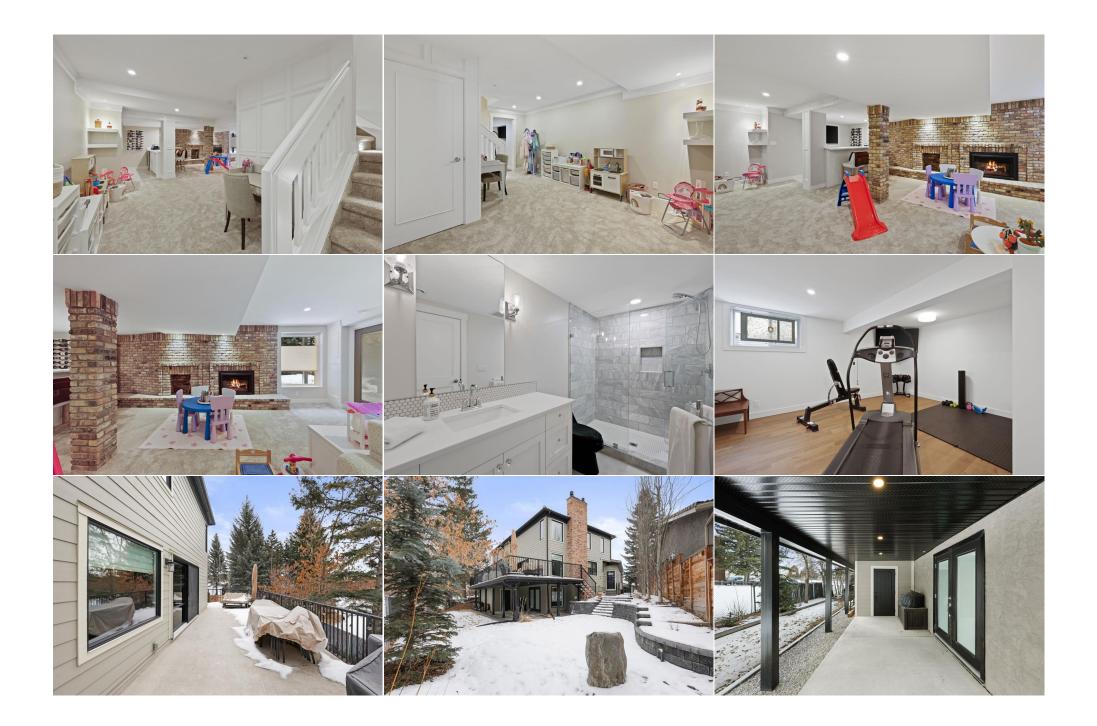

| Game Room<br>Flex Space<br>3pc Bathroom    | Basement<br>Basement<br>Lower                                                                                                                                                                                                                                                                                           | 21`7" x 14`8"<br>9`11" x 9`5"<br>11`4" x 5`6"                                                                                                                                                                                                                                                                                                                                                                                                                                                                          | Bedroom<br>Storage<br>Legal/Tax/Financial                                                                                                                                                                                                                                                                                                                                                                                                                   | Basement<br>Basement                                                                                                                                                                                                                                                                                                                                                                                                                                                                                                                                                                                                                                                                                                                                                                                                                                                                                                                                                                                                                                                                                                                                                                                                                                                                                                                                                                                                                                                                                                                                                                                                                                                                                                                                                                                                                                                                                                                                                                                                                                                                                                           | 16`3" x 11`10"<br>21`11" x 6`10"                                                                                                                                                                                                                                                                                                                                                                                                                                                                                                                                                                                                                                                                                   |
|--------------------------------------------|-------------------------------------------------------------------------------------------------------------------------------------------------------------------------------------------------------------------------------------------------------------------------------------------------------------------------|------------------------------------------------------------------------------------------------------------------------------------------------------------------------------------------------------------------------------------------------------------------------------------------------------------------------------------------------------------------------------------------------------------------------------------------------------------------------------------------------------------------------|-------------------------------------------------------------------------------------------------------------------------------------------------------------------------------------------------------------------------------------------------------------------------------------------------------------------------------------------------------------------------------------------------------------------------------------------------------------|--------------------------------------------------------------------------------------------------------------------------------------------------------------------------------------------------------------------------------------------------------------------------------------------------------------------------------------------------------------------------------------------------------------------------------------------------------------------------------------------------------------------------------------------------------------------------------------------------------------------------------------------------------------------------------------------------------------------------------------------------------------------------------------------------------------------------------------------------------------------------------------------------------------------------------------------------------------------------------------------------------------------------------------------------------------------------------------------------------------------------------------------------------------------------------------------------------------------------------------------------------------------------------------------------------------------------------------------------------------------------------------------------------------------------------------------------------------------------------------------------------------------------------------------------------------------------------------------------------------------------------------------------------------------------------------------------------------------------------------------------------------------------------------------------------------------------------------------------------------------------------------------------------------------------------------------------------------------------------------------------------------------------------------------------------------------------------------------------------------------------------|--------------------------------------------------------------------------------------------------------------------------------------------------------------------------------------------------------------------------------------------------------------------------------------------------------------------------------------------------------------------------------------------------------------------------------------------------------------------------------------------------------------------------------------------------------------------------------------------------------------------------------------------------------------------------------------------------------------------|
| Title:<br><b>Fee Simple</b><br>Legal Desc: | 7711241                                                                                                                                                                                                                                                                                                                 | Zoning:<br><b>R-CG</b>                                                                                                                                                                                                                                                                                                                                                                                                                                                                                                 | Remarks                                                                                                                                                                                                                                                                                                                                                                                                                                                     |                                                                                                                                                                                                                                                                                                                                                                                                                                                                                                                                                                                                                                                                                                                                                                                                                                                                                                                                                                                                                                                                                                                                                                                                                                                                                                                                                                                                                                                                                                                                                                                                                                                                                                                                                                                                                                                                                                                                                                                                                                                                                                                                |                                                                                                                                                                                                                                                                                                                                                                                                                                                                                                                                                                                                                                                                                                                    |
| Pub Rmks:                                  | bedroom, 3.5-bath re<br>rear deck, Hardie bo<br>through to a spaciou<br>room - ideal for famil<br>allows ample space f<br>window seat which o<br>sunny south-facing d<br>that serves as a sere<br>ensuite. Discover thr<br>guests with addition<br>bedroom and full bat<br>system, while a conv<br>this home exudes ele | esidence has been extensively reno<br>ard siding and a designer glass fro<br>s living room that is comfortable h<br>by meals or casual entertaining. A c<br>for meal preparation. This high-end<br>verlooks the rear deck. Adjacent to<br>leck. A convenient laundry room, of<br>one retreat with a second fireplace,<br>ree additional bedrooms on this lev<br>al living space. An impressive, curv<br>chroom provide flexibility for guest<br>enient shed beneath the deck prov<br>egance and thoughtful design. The | wated, blending modern luxur<br>nt door. A bright front entry w<br>osting large or small gathering<br>chef's kitchen is a dream come<br>kitchen boasts stainless stee<br>to the kitchen is a family room<br>ffice and a 2-piece bathroom c<br>west and south-facing window<br>rel as well as a cheerful oversiz<br>red brick fireplace, wet bar and<br>s or older children. Outside, th<br>rides additional storage. From<br>community of Pump Hill is in c | y with thoughtful design. The extension of the extension of the dining room openly community of the dining room openly community of the dining room openly community of the extension of the extension of the extension of the extension of the dining floor. The upper way, a spacious walk-in closet designed family bath. A fully finished ways a paneled walling add warmth and the custom coffered ceilings to the close walking distance to top-rated complete to the distance to top-rated complete walking distance to top-rated complete to the distance to top-rated complete walking distance to top-rated complete to the custom coffered ceilings to the close walking distance to top-rated complete to the custom complete to the custom complete to the custom complete to top-rated complete to top-rated complete to the custom complete to top-rated custom cus | lished community of Pump Hill. This 5-<br>erior highlights a new driveway and south<br>welcomes your family and friends. Continue<br>unicates with both the kitchen and living<br>d with a breakfast bar anchors the room and<br>banks of custom cabinets and a charming<br>lace and sliding glass doors that leads onto a<br>r level highlights a spacious primary suite<br>gned by California Closets plus a "spa"<br>alk-out basement provides your family or<br>d character to the recreation room. A fifth<br>andscaped yard, complete with an irrigation<br>ne exquisite crown moulding, every detail in<br>d schools. It is a 5 minute drive to all major<br>neter. Get the kids off to the right start and |

experience living in one of Calgary's most sought-after communities! Lower level freezer

**RE/MAX House of Real Estate** 