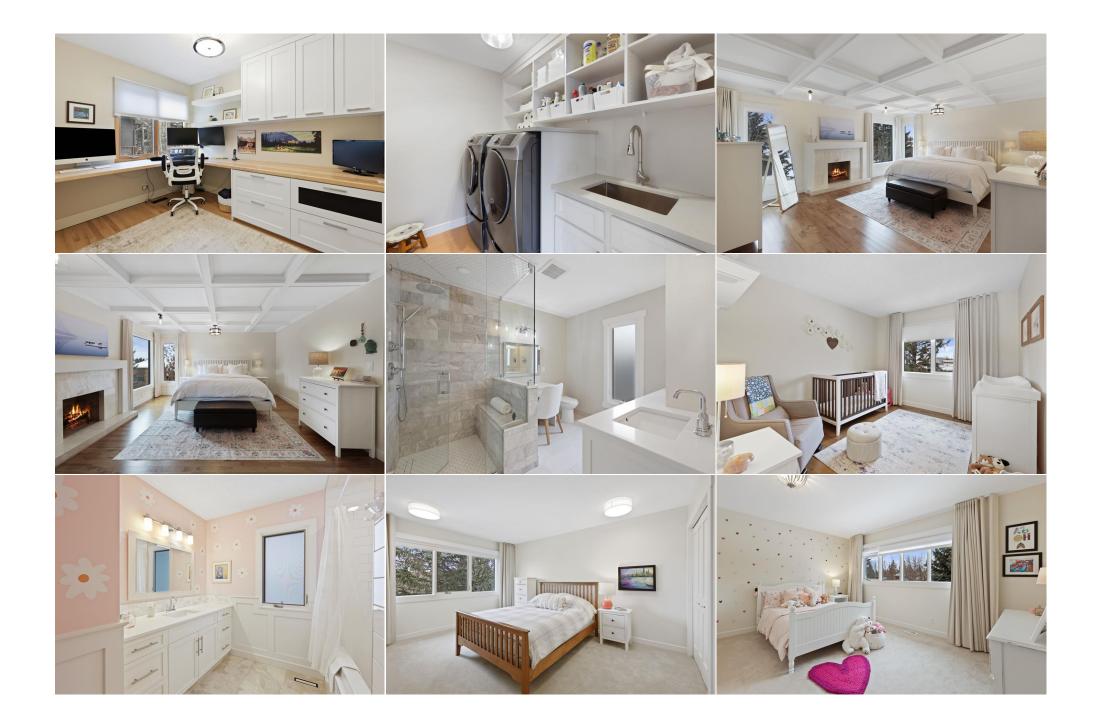

| Game Room<br>Flex Space<br>3pc Bathroom    | Basement<br>Basement<br>Lower                                                                                                                                                                                                                                                                                           | 21`7" x 14`8"<br>9`11" x 9`5"<br>11`4" x 5`6"                                                                                                                                                                                                                                                                                                                                                                                                                                                                          | Bedroom<br>Storage<br>Legal/Tax/Financial                                                                                                                                                                                                                                                                                                                                                                                                                   | Basement<br>Basement                                                                                                                                                                                                                                                                                                                                                                                                                                                                                                                                                                                                                                                                                                                                                                                                                                                                                                                                                                                                                                                                                                                                                                                                                                                                                                                                                                                                                                                                                                                                                                                                                                                                                                                                                                                                                                                                                                                                                                                                                                                                                                           | 16`3" x 11`10"<br>21`11" x 6`10"                                                                                                                                                                                                                                                                                                                                                                                                                                                                                                                                                                                                                                                                                   |
|--------------------------------------------|-------------------------------------------------------------------------------------------------------------------------------------------------------------------------------------------------------------------------------------------------------------------------------------------------------------------------|------------------------------------------------------------------------------------------------------------------------------------------------------------------------------------------------------------------------------------------------------------------------------------------------------------------------------------------------------------------------------------------------------------------------------------------------------------------------------------------------------------------------|-------------------------------------------------------------------------------------------------------------------------------------------------------------------------------------------------------------------------------------------------------------------------------------------------------------------------------------------------------------------------------------------------------------------------------------------------------------|--------------------------------------------------------------------------------------------------------------------------------------------------------------------------------------------------------------------------------------------------------------------------------------------------------------------------------------------------------------------------------------------------------------------------------------------------------------------------------------------------------------------------------------------------------------------------------------------------------------------------------------------------------------------------------------------------------------------------------------------------------------------------------------------------------------------------------------------------------------------------------------------------------------------------------------------------------------------------------------------------------------------------------------------------------------------------------------------------------------------------------------------------------------------------------------------------------------------------------------------------------------------------------------------------------------------------------------------------------------------------------------------------------------------------------------------------------------------------------------------------------------------------------------------------------------------------------------------------------------------------------------------------------------------------------------------------------------------------------------------------------------------------------------------------------------------------------------------------------------------------------------------------------------------------------------------------------------------------------------------------------------------------------------------------------------------------------------------------------------------------------|--------------------------------------------------------------------------------------------------------------------------------------------------------------------------------------------------------------------------------------------------------------------------------------------------------------------------------------------------------------------------------------------------------------------------------------------------------------------------------------------------------------------------------------------------------------------------------------------------------------------------------------------------------------------------------------------------------------------|
| Title:<br><b>Fee Simple</b><br>Legal Desc: | 7711241                                                                                                                                                                                                                                                                                                                 | Zoning:<br><b>R-CG</b>                                                                                                                                                                                                                                                                                                                                                                                                                                                                                                 | Remarks                                                                                                                                                                                                                                                                                                                                                                                                                                                     |                                                                                                                                                                                                                                                                                                                                                                                                                                                                                                                                                                                                                                                                                                                                                                                                                                                                                                                                                                                                                                                                                                                                                                                                                                                                                                                                                                                                                                                                                                                                                                                                                                                                                                                                                                                                                                                                                                                                                                                                                                                                                                                                |                                                                                                                                                                                                                                                                                                                                                                                                                                                                                                                                                                                                                                                                                                                    |
| Pub Rmks:                                  | bedroom, 3.5-bath re<br>rear deck, Hardie bo<br>through to a spaciou<br>room - ideal for famil<br>allows ample space f<br>window seat which o<br>sunny south-facing d<br>that serves as a sere<br>ensuite. Discover thr<br>guests with addition<br>bedroom and full bat<br>system, while a conv<br>this home exudes ele | esidence has been extensively reno<br>ard siding and a designer glass fro<br>s living room that is comfortable h<br>by meals or casual entertaining. A c<br>for meal preparation. This high-end<br>verlooks the rear deck. Adjacent to<br>leck. A convenient laundry room, of<br>one retreat with a second fireplace,<br>ree additional bedrooms on this lev<br>al living space. An impressive, curv<br>chroom provide flexibility for guest<br>enient shed beneath the deck prov<br>egance and thoughtful design. The | wated, blending modern luxur<br>nt door. A bright front entry w<br>osting large or small gathering<br>chef's kitchen is a dream come<br>kitchen boasts stainless stee<br>to the kitchen is a family room<br>ffice and a 2-piece bathroom c<br>west and south-facing window<br>rel as well as a cheerful oversiz<br>red brick fireplace, wet bar and<br>s or older children. Outside, th<br>rides additional storage. From<br>community of Pump Hill is in c | y with thoughtful design. The extension of the extension of the dining room openly community of the dining room openly community of the dining room openly community of the extension of the extension of the extension of the extension of the dining floor. The upper way, a spacious walk-in closet designed family bath. A fully finished ways a paneled walling add warmth and the custom coffered ceilings to the close walking distance to top-rated complete to the distance to top-rated complete walking distance to top-rated complete to the distance to top-rated complete walking distance to top-rated complete to the custom coffered ceilings to the close walking distance to top-rated complete to the custom complete to the custom complete to the custom complete to top-rated complete to top-rated complete to the custom complete to top-rated custom cus | lished community of Pump Hill. This 5-<br>erior highlights a new driveway and south<br>welcomes your family and friends. Continue<br>unicates with both the kitchen and living<br>d with a breakfast bar anchors the room and<br>banks of custom cabinets and a charming<br>lace and sliding glass doors that leads onto a<br>r level highlights a spacious primary suite<br>gned by California Closets plus a "spa"<br>alk-out basement provides your family or<br>d character to the recreation room. A fifth<br>andscaped yard, complete with an irrigation<br>ne exquisite crown moulding, every detail in<br>d schools. It is a 5 minute drive to all major<br>neter. Get the kids off to the right start and |