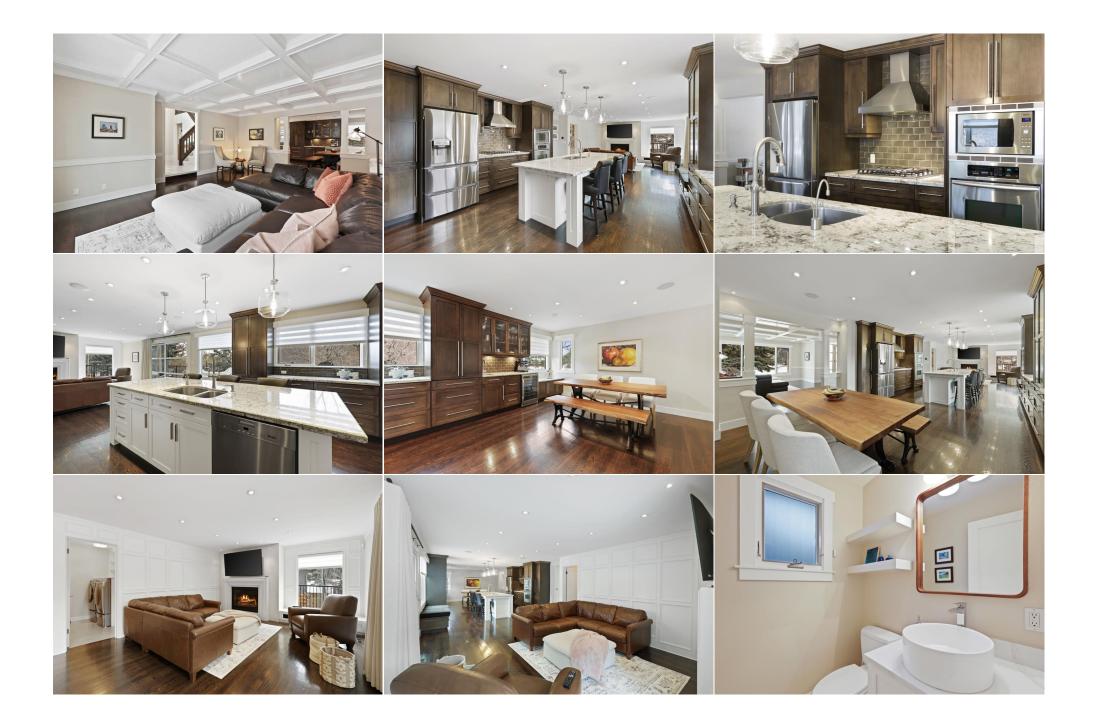

| Game Room<br>Flex Space<br>3pc Bathroom    | Basement<br>Basement<br>Lower                                                                                                                                                                                                                                                                                           | 21`7" x 14`8"<br>9`11" x 9`5"<br>11`4" x 5`6"                                                                                                                                                                                                                                                                                                                                                                                                                                                                          | Bedroom<br>Storage<br>Legal/Tax/Financial                                                                                                                                                                                                                                                                                                                                                                                                                   | Basement<br>Basement                                                                                                                                                                                                                                                                                                                                                                                                                                                                                                                                                                                                                                                                                                                                                                                                                                                                                                                                                                                                                                                                                                                                                                                                                                                                                                                                                                                                                                                                                                                                                                                                                                                                                                                                                                                                                                                                                                                                                                                                                                                                                                           | 16`3" x 11`10"<br>21`11" x 6`10"                                                                                                                                                                                                                                                                                                                                                                                                                                                                                                                                                                                                                                                                                   |
|--------------------------------------------|-------------------------------------------------------------------------------------------------------------------------------------------------------------------------------------------------------------------------------------------------------------------------------------------------------------------------|------------------------------------------------------------------------------------------------------------------------------------------------------------------------------------------------------------------------------------------------------------------------------------------------------------------------------------------------------------------------------------------------------------------------------------------------------------------------------------------------------------------------|-------------------------------------------------------------------------------------------------------------------------------------------------------------------------------------------------------------------------------------------------------------------------------------------------------------------------------------------------------------------------------------------------------------------------------------------------------------|--------------------------------------------------------------------------------------------------------------------------------------------------------------------------------------------------------------------------------------------------------------------------------------------------------------------------------------------------------------------------------------------------------------------------------------------------------------------------------------------------------------------------------------------------------------------------------------------------------------------------------------------------------------------------------------------------------------------------------------------------------------------------------------------------------------------------------------------------------------------------------------------------------------------------------------------------------------------------------------------------------------------------------------------------------------------------------------------------------------------------------------------------------------------------------------------------------------------------------------------------------------------------------------------------------------------------------------------------------------------------------------------------------------------------------------------------------------------------------------------------------------------------------------------------------------------------------------------------------------------------------------------------------------------------------------------------------------------------------------------------------------------------------------------------------------------------------------------------------------------------------------------------------------------------------------------------------------------------------------------------------------------------------------------------------------------------------------------------------------------------------|--------------------------------------------------------------------------------------------------------------------------------------------------------------------------------------------------------------------------------------------------------------------------------------------------------------------------------------------------------------------------------------------------------------------------------------------------------------------------------------------------------------------------------------------------------------------------------------------------------------------------------------------------------------------------------------------------------------------|
| Title:<br><b>Fee Simple</b><br>Legal Desc: | 7711241                                                                                                                                                                                                                                                                                                                 | Zoning:<br><b>R-CG</b>                                                                                                                                                                                                                                                                                                                                                                                                                                                                                                 | Remarks                                                                                                                                                                                                                                                                                                                                                                                                                                                     |                                                                                                                                                                                                                                                                                                                                                                                                                                                                                                                                                                                                                                                                                                                                                                                                                                                                                                                                                                                                                                                                                                                                                                                                                                                                                                                                                                                                                                                                                                                                                                                                                                                                                                                                                                                                                                                                                                                                                                                                                                                                                                                                |                                                                                                                                                                                                                                                                                                                                                                                                                                                                                                                                                                                                                                                                                                                    |
| Pub Rmks:                                  | bedroom, 3.5-bath re<br>rear deck, Hardie bo<br>through to a spaciou<br>room - ideal for famil<br>allows ample space f<br>window seat which o<br>sunny south-facing d<br>that serves as a sere<br>ensuite. Discover thr<br>guests with addition<br>bedroom and full bat<br>system, while a conv<br>this home exudes ele | esidence has been extensively reno<br>ard siding and a designer glass fro<br>s living room that is comfortable h<br>by meals or casual entertaining. A c<br>for meal preparation. This high-end<br>verlooks the rear deck. Adjacent to<br>leck. A convenient laundry room, of<br>one retreat with a second fireplace,<br>ree additional bedrooms on this lev<br>al living space. An impressive, curv<br>chroom provide flexibility for guest<br>enient shed beneath the deck prov<br>egance and thoughtful design. The | wated, blending modern luxur<br>nt door. A bright front entry w<br>osting large or small gathering<br>chef's kitchen is a dream come<br>kitchen boasts stainless stee<br>to the kitchen is a family room<br>ffice and a 2-piece bathroom c<br>west and south-facing window<br>rel as well as a cheerful oversiz<br>red brick fireplace, wet bar and<br>s or older children. Outside, th<br>rides additional storage. From<br>community of Pump Hill is in c | y with thoughtful design. The extension of the extension of the dining room openly community of the dining room openly community of the dining room openly community of the extension of the extension of the extension of the extension of the dining floor. The upper way, a spacious walk-in closet designed family bath. A fully finished ways a paneled walling add warmth and the custom coffered ceilings to the close walking distance to top-rated complete to the distance to top-rated complete walking distance to top-rated complete to the distance to top-rated complete walking distance to top-rated complete to the custom coffered ceilings to the close walking distance to top-rated complete to the custom complete to the custom complete to the custom complete to top-rated complete to top-rated complete to the custom complete to top-rated custom cus | lished community of Pump Hill. This 5-<br>erior highlights a new driveway and south<br>welcomes your family and friends. Continue<br>unicates with both the kitchen and living<br>d with a breakfast bar anchors the room and<br>banks of custom cabinets and a charming<br>lace and sliding glass doors that leads onto a<br>r level highlights a spacious primary suite<br>gned by California Closets plus a "spa"<br>alk-out basement provides your family or<br>d character to the recreation room. A fifth<br>andscaped yard, complete with an irrigation<br>ne exquisite crown moulding, every detail in<br>d schools. It is a 5 minute drive to all major<br>neter. Get the kids off to the right start and |