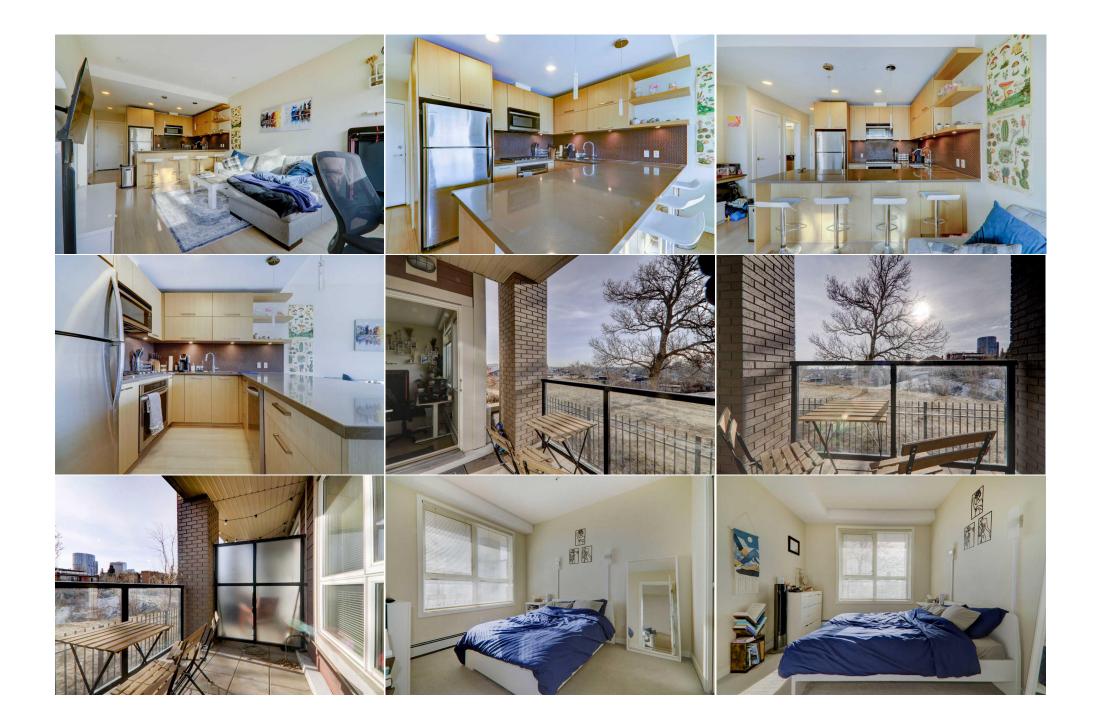

| Condo Fee:<br><b>\$336</b>                      |                                                                                                                                                                                                                                                                                                                                                                                                                                                                                                                                                                                                                                                                                                                                                                                                                                                                                                                                                                                                                                                                                                                                                                                              | Title:<br><b>Fee Simple</b><br>Fee Freq:<br><b>Monthly</b> |         | Zoning:<br>M-C2 |  |  |  |
|-------------------------------------------------|----------------------------------------------------------------------------------------------------------------------------------------------------------------------------------------------------------------------------------------------------------------------------------------------------------------------------------------------------------------------------------------------------------------------------------------------------------------------------------------------------------------------------------------------------------------------------------------------------------------------------------------------------------------------------------------------------------------------------------------------------------------------------------------------------------------------------------------------------------------------------------------------------------------------------------------------------------------------------------------------------------------------------------------------------------------------------------------------------------------------------------------------------------------------------------------------|------------------------------------------------------------|---------|-----------------|--|--|--|
| Legal Desc:                                     | 1310563                                                                                                                                                                                                                                                                                                                                                                                                                                                                                                                                                                                                                                                                                                                                                                                                                                                                                                                                                                                                                                                                                                                                                                                      |                                                            | Remarks |                 |  |  |  |
| Pub Rmks:<br>Inclusions:<br>Property Listed By: | Experience urban living at its finest in this pet-friendly 1-bedroom, 1-bathroom condo perched on the ridge in Renfrew, offering downtown city views and backing onto a green space. This bright and well-maintained unit features an open-concept layout with abundant south-facing natural light, perfect for both relaxing and entertaining. The modern kitchen boasts quartz countertops, sleek stainless steel gas appliances, and ample storage, while the spacious bedroom provides a tranquil retreat with large windows and generous closet space. A stylish 4-piece bathroom and in-suite laundry with extra storage add to the convenience. Step onto the private balcony, complete with a gas line for outdoor grilling, and take in the stunning views. This secure building offers heated underground parking, a separate storage locker, fully-equipped fitness centre, plus a car wash and dog wash station—ideal for pet owners who will love the easy ground-level access. Just minutes from trendy restaurants, nightlife, shopping, and public transit, this exceptionally well-managed condo is the perfect blend of comfort and convenience N/A Royal LePage Benchmark |                                                            |         |                 |  |  |  |