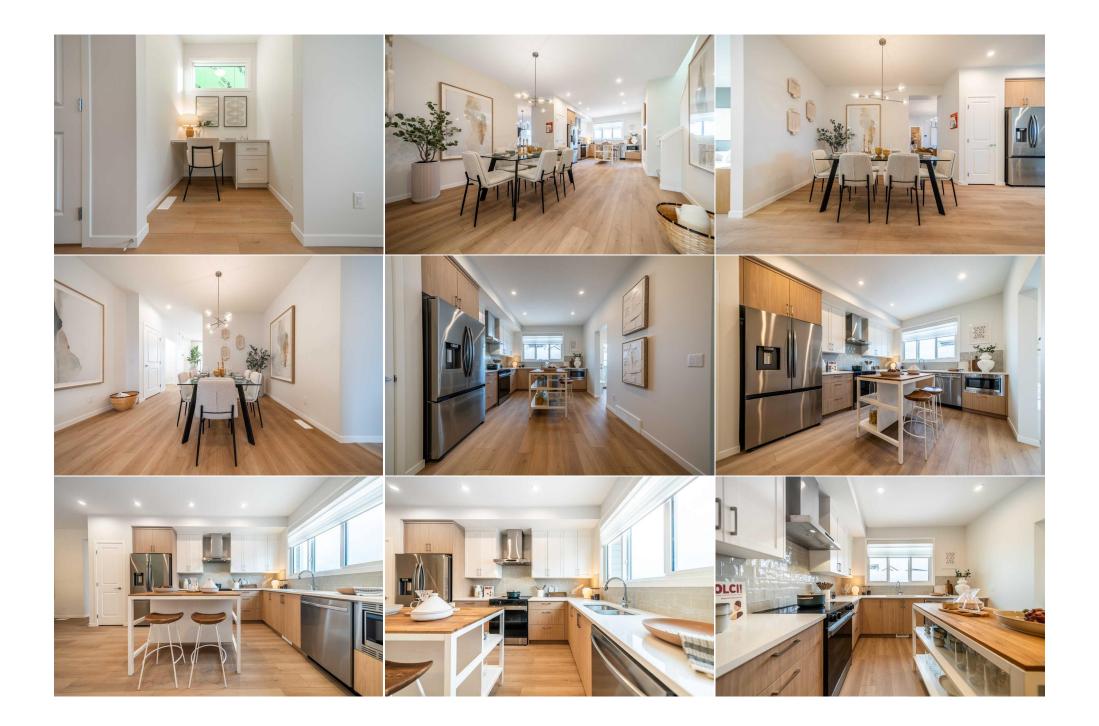

| Great Room<br>Bedroom                           | Suite<br>Suite                                                                                                                                                                                                                                                                                                                                                                                                                                                                                                                                                                                                                                                                                                                                                                                                                                                                                                                                                                                                                                                                                                                                                                                                                                                                                                                                                                                                                                                                                                                                                                                                                                                                                                                                                                                                                                                                                                                                                                                                                                                                                                                  | 12`4" x 7`2"<br>8`2" x 8`10" | Kitchen             | Suite | 13`0" x 12`0" |  |  |  |
|-------------------------------------------------|---------------------------------------------------------------------------------------------------------------------------------------------------------------------------------------------------------------------------------------------------------------------------------------------------------------------------------------------------------------------------------------------------------------------------------------------------------------------------------------------------------------------------------------------------------------------------------------------------------------------------------------------------------------------------------------------------------------------------------------------------------------------------------------------------------------------------------------------------------------------------------------------------------------------------------------------------------------------------------------------------------------------------------------------------------------------------------------------------------------------------------------------------------------------------------------------------------------------------------------------------------------------------------------------------------------------------------------------------------------------------------------------------------------------------------------------------------------------------------------------------------------------------------------------------------------------------------------------------------------------------------------------------------------------------------------------------------------------------------------------------------------------------------------------------------------------------------------------------------------------------------------------------------------------------------------------------------------------------------------------------------------------------------------------------------------------------------------------------------------------------------|------------------------------|---------------------|-------|---------------|--|--|--|
|                                                 | Guile                                                                                                                                                                                                                                                                                                                                                                                                                                                                                                                                                                                                                                                                                                                                                                                                                                                                                                                                                                                                                                                                                                                                                                                                                                                                                                                                                                                                                                                                                                                                                                                                                                                                                                                                                                                                                                                                                                                                                                                                                                                                                                                           |                              | Legal/Tax/Financial |       |               |  |  |  |
| Title:<br>Fee Simple                            |                                                                                                                                                                                                                                                                                                                                                                                                                                                                                                                                                                                                                                                                                                                                                                                                                                                                                                                                                                                                                                                                                                                                                                                                                                                                                                                                                                                                                                                                                                                                                                                                                                                                                                                                                                                                                                                                                                                                                                                                                                                                                                                                 | Zoning:<br><b>R-Gm</b>       |                     |       |               |  |  |  |
| Legal Desc:                                     | 2312416                                                                                                                                                                                                                                                                                                                                                                                                                                                                                                                                                                                                                                                                                                                                                                                                                                                                                                                                                                                                                                                                                                                                                                                                                                                                                                                                                                                                                                                                                                                                                                                                                                                                                                                                                                                                                                                                                                                                                                                                                                                                                                                         | K-GIII                       | Remarks             |       |               |  |  |  |
| Pub Rmks:<br>Inclusions:<br>Property Listed By: | Ready for possession in April 2025! Welcome to the Acme 18 Model in the heart of Rockland Park! Step into this meticulously designed home by Cedarglen Homes, where every detail has been crafted to impress. The moment you enter, you'll be captivated by the high 9' ceilings, trendy luxury vinyl plank flooring, & a thoughtfully designed floor plan that maximizes both style and functionality. The main floor welcomes you with a spacious great room bathed in natural light from oversized windows - perfect for family gatherings or relaxing evenings. Adjacent to the great room is a versatile flex space w/ built in desk, ideal for a home office or creative retreat. The dining area flows seamlessly into the modern kitchen, featuring elegant off-white cabinetry, quartz countertops, an upgraded honeycomb tile backsplash, a water line to the fridge, & gas line to the stove. With a \$9,000 appliance allowance, you can select the appliances that best suit your lifestyle. Convenience is key on the main floor, with a mudroom complete with built-in bench & coat hooks, a 2-piece powder room, & access to your completed backyard deck featuring a built-in gas line—perfect for summer BBQs. The upper floor is designed for comfort & practicality. The primary bedroom is your personal retreat, offering ample space for king-sized furniture, a walk-in closet, and a luxurious ensuite with dual sinks, quartz countertops, & a walk-in shower. Two additional bedrooms, each with generous closet space, share a stylish 4-piece bathroom. The upstairs laundry room with linen shelving adds convenience, making daily tasks breeze. What sets his home apart is the fully legal basement suite with its own private entrance. This exceptional space includes two bedrooms, a 4-piece bathroom, a modern kitchen, a cozy living area, & its own laundry facilities. Whether it's used for multigenerational living, rental income, or hosting guests, this legal suite offers endless possibilities. Outside, the southwest-facing backyard is ready for your personal touch, & the |                              |                     |       |               |  |  |  |