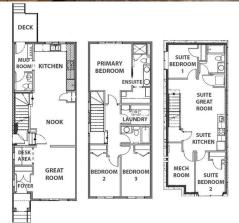

| eneral Information              | <u>1</u>      |                                                |               | DOM                                       |                       |
|---------------------------------|---------------|------------------------------------------------|---------------|-------------------------------------------|-----------------------|
| rop Type:                       | Residential   |                                                |               | 3                                         |                       |
| ub Type:                        | Semi Detached | (Half                                          | <u>Layout</u> |                                           |                       |
|                                 | Duplex)       | Finished Floor Ar                              | ea            | Beds:                                     | 5 (3 2 )              |
| ity/Town:                       | Calgary       | Abv Sqft:                                      | 1,572         | Baths:                                    | 3.5 (3 1)             |
| ear Built:                      | 2024          | Low Sqft:                                      |               | Style:                                    | 2 Storey,Side by Side |
| <u>ot Information</u>           |               | Ttl Sqft:                                      | 1,572         |                                           |                       |
| ot Sz Ar:<br>ot Shape:          | 2,454 sqft    |                                                |               | <u>Parking</u><br>Ttl Park:<br>Garage Sz: | 2                     |
| ccess:<br>ot Feat:<br>ark Feat: | -             | k Yard,Rectangular Lo<br>ff Street,Parking Pad | t             |                                           |                       |

Utilities and Features

| Roof:Asphalt ShingleHeating:High Efficiency,Forced AirSewer:Ext Feat:BBQ gas line |      |                                                                                                                       | Construction:<br>Cement Fiber Board,Com<br>Flooring:<br>Carpet,Tile,Vinyl Plank<br>Water Source:<br>Fnd/Bsmt:<br>Poured Concrete | Cement Fiber Board,Composite Siding<br>Flooring:<br>Carpet,Tile,Vinyl Plank<br>Water Source:<br>Fnd/Bsmt: |       |                |  |  |  |  |
|-----------------------------------------------------------------------------------|------|-----------------------------------------------------------------------------------------------------------------------|----------------------------------------------------------------------------------------------------------------------------------|-----------------------------------------------------------------------------------------------------------|-------|----------------|--|--|--|--|
| Kitchen Appl:                                                                     |      | See Remarks<br>Double Vanity,No Animal Home,No Smoking Home,Open Floorplan,Pantry,Separate Entrance,Walk-In Closet(s) |                                                                                                                                  |                                                                                                           |       |                |  |  |  |  |
| Int Feat:<br>Utilities:                                                           |      |                                                                                                                       |                                                                                                                                  |                                                                                                           |       |                |  |  |  |  |
|                                                                                   |      |                                                                                                                       |                                                                                                                                  | Room Information                                                                                          |       |                |  |  |  |  |
| Room                                                                              |      | Level                                                                                                                 | Dimensions                                                                                                                       | <u>Room</u>                                                                                               | Level | Dimensions     |  |  |  |  |
| Living Room                                                                       |      | Main                                                                                                                  | 11`7" x 14`6"                                                                                                                    | Dining Room                                                                                               | Main  | 11`10" x 12`5" |  |  |  |  |
| Kitchen                                                                           |      | Main                                                                                                                  | 11`1" x 13`0"                                                                                                                    | Mud Room                                                                                                  | Main  | 7`7" x 5`0"    |  |  |  |  |
| 2pc Bathroom                                                                      |      | Main                                                                                                                  |                                                                                                                                  | Breakfast Nook                                                                                            | Main  | 4`11" x 4`11"  |  |  |  |  |
| Bedroom - Prin                                                                    | nary | Upper                                                                                                                 | 13`1" x 11`8"                                                                                                                    | 4pc Ensuite bath                                                                                          | Upper |                |  |  |  |  |
| Laundry                                                                           | •    | Upper                                                                                                                 | 8`0" x 5`6"                                                                                                                      | Bedroom                                                                                                   | Upper | 8`1" x 12`1"   |  |  |  |  |
| Bedroom                                                                           |      | Upper                                                                                                                 | 8`6" x 11`4"                                                                                                                     | 4pc Bathroom                                                                                              | Upper |                |  |  |  |  |
| 4pc Bathroom                                                                      |      | Suite                                                                                                                 |                                                                                                                                  | Bedroom                                                                                                   | Suite | 8`2" x 9`5"    |  |  |  |  |

| Great Room<br>Bedroom                           | Suite<br>Suite                                                                                                                                                                                                                                                                                                                                                                                                                                                                                                                                                                                                                                                                                                                                                                                                                                                                                                                                                                                                                                                                                                                                                                                                                                                                                                                                                                                                                                                                                                                                                                                                                                                                                                                                                                                                                                                                                                                                                                                                                                                                                                                  | 12`4" x 7`2"<br>8`2" x 8`10" | Kitchen             | Suite | 13`0" x 12`0" |  |  |  |
|-------------------------------------------------|---------------------------------------------------------------------------------------------------------------------------------------------------------------------------------------------------------------------------------------------------------------------------------------------------------------------------------------------------------------------------------------------------------------------------------------------------------------------------------------------------------------------------------------------------------------------------------------------------------------------------------------------------------------------------------------------------------------------------------------------------------------------------------------------------------------------------------------------------------------------------------------------------------------------------------------------------------------------------------------------------------------------------------------------------------------------------------------------------------------------------------------------------------------------------------------------------------------------------------------------------------------------------------------------------------------------------------------------------------------------------------------------------------------------------------------------------------------------------------------------------------------------------------------------------------------------------------------------------------------------------------------------------------------------------------------------------------------------------------------------------------------------------------------------------------------------------------------------------------------------------------------------------------------------------------------------------------------------------------------------------------------------------------------------------------------------------------------------------------------------------------|------------------------------|---------------------|-------|---------------|--|--|--|
|                                                 | Guile                                                                                                                                                                                                                                                                                                                                                                                                                                                                                                                                                                                                                                                                                                                                                                                                                                                                                                                                                                                                                                                                                                                                                                                                                                                                                                                                                                                                                                                                                                                                                                                                                                                                                                                                                                                                                                                                                                                                                                                                                                                                                                                           |                              | Legal/Tax/Financial |       |               |  |  |  |
| Title:<br>Fee Simple                            |                                                                                                                                                                                                                                                                                                                                                                                                                                                                                                                                                                                                                                                                                                                                                                                                                                                                                                                                                                                                                                                                                                                                                                                                                                                                                                                                                                                                                                                                                                                                                                                                                                                                                                                                                                                                                                                                                                                                                                                                                                                                                                                                 | Zoning:<br><b>R-Gm</b>       |                     |       |               |  |  |  |
| Legal Desc:                                     | 2312416                                                                                                                                                                                                                                                                                                                                                                                                                                                                                                                                                                                                                                                                                                                                                                                                                                                                                                                                                                                                                                                                                                                                                                                                                                                                                                                                                                                                                                                                                                                                                                                                                                                                                                                                                                                                                                                                                                                                                                                                                                                                                                                         | K-GIII                       | Remarks             |       |               |  |  |  |
| Pub Rmks:<br>Inclusions:<br>Property Listed By: | Ready for possession in April 2025! Welcome to the Acme 18 Model in the heart of Rockland Park! Step into this meticulously designed home by Cedarglen Homes, where every detail has been crafted to impress. The moment you enter, you'll be captivated by the high 9' ceilings, trendy luxury vinyl plank flooring, & a thoughtfully designed floor plan that maximizes both style and functionality. The main floor welcomes you with a spacious great room bathed in natural light from oversized windows - perfect for family gatherings or relaxing evenings. Adjacent to the great room is a versatile flex space w/ built in desk, ideal for a home office or creative retreat. The dining area flows seamlessly into the modern kitchen, featuring elegant off-white cabinetry, quartz countertops, an upgraded honeycomb tile backsplash, a water line to the fridge, & gas line to the stove. With a \$9,000 appliance allowance, you can select the appliances that best suit your lifestyle. Convenience is key on the main floor, with a mudroom complete with built-in bench & coat hooks, a 2-piece powder room, & access to your completed backyard deck featuring a built-in gas line—perfect for summer BBQs. The upper floor is designed for comfort & practicality. The primary bedroom is your personal retreat, offering ample space for king-sized furniture, a walk-in closet, and a luxurious ensuite with dual sinks, quartz countertops, & a walk-in shower. Two additional bedrooms, each with generous closet space, share a stylish 4-piece bathroom. The upstairs laundry room with linen shelving adds convenience, making daily tasks breeze. What sets his home apart is the fully legal basement suite with its own private entrance. This exceptional space includes two bedrooms, a 4-piece bathroom, a modern kitchen, a cozy living area, & its own laundry facilities. Whether it's used for multigenerational living, rental income, or hosting guests, this legal suite offers endless possibilities. Outside, the southwest-facing backyard is ready for your personal touch, & the |                              |                     |       |               |  |  |  |