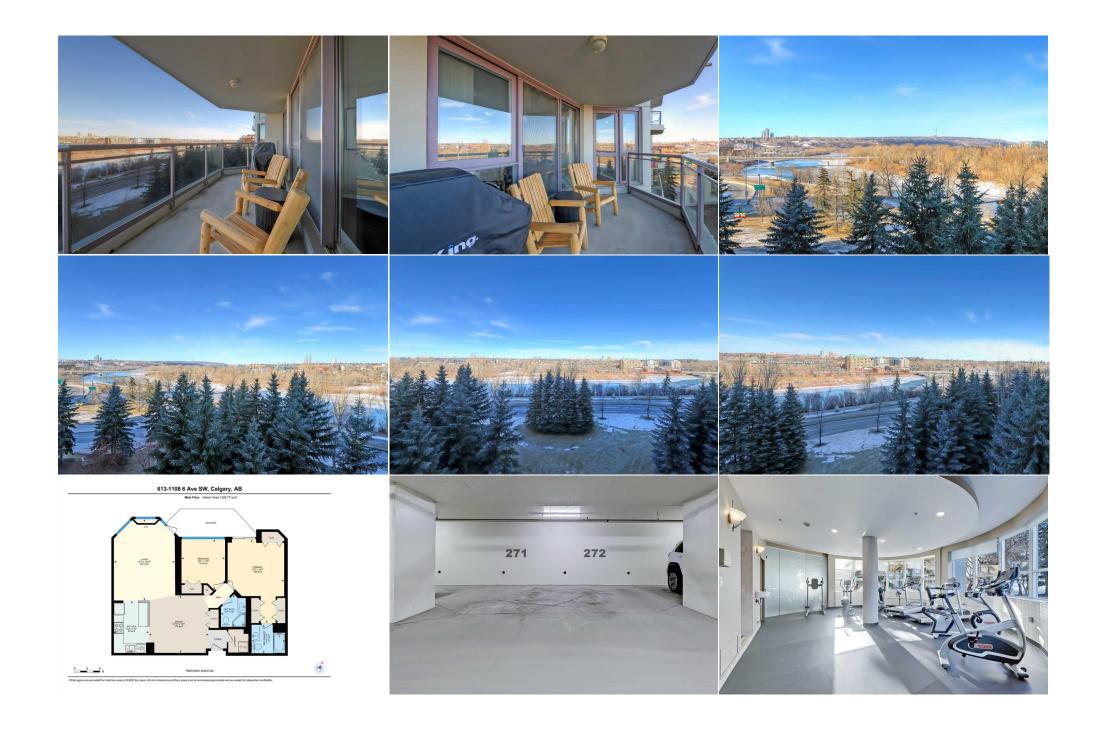

## 1108 6 Avenue #613, Calgary T2P 5K1

| MLS®#:                                                                       | A2190732            | Area:            | Downtown West End                                                   | Date:                                                                                                            | 01/29/25                                                       |                                             | \$475,000                                                         |                |                                                                                              |                                            |
|------------------------------------------------------------------------------|---------------------|------------------|---------------------------------------------------------------------|------------------------------------------------------------------------------------------------------------------|----------------------------------------------------------------|---------------------------------------------|-------------------------------------------------------------------|----------------|----------------------------------------------------------------------------------------------|--------------------------------------------|
| Status:                                                                      | Active              | County:          | Calgary                                                             | Change:                                                                                                          | None                                                           | Associati                                   | on: Fort McMurray                                                 |                |                                                                                              |                                            |
|                                                                              |                     |                  |                                                                     | General Info<br>Prop Type:<br>Sub Type:<br>City/Town:<br>Year Built:<br>Lot Informat<br>Lot Sz Ar:<br>Lot Shape: |                                                                | Residential<br>Apartment<br>Calgary<br>2001 | <u>Finished Floor Area</u><br>Abv Sqft:<br>Low Sqft:<br>Ttl Sqft: | 1,097<br>1,097 | DOM<br><b>3</b><br>Layout<br>Beds:<br>Baths:<br>Style:<br>Parking<br>Ttl Park:<br>Garage Sz: | 2 (2 )<br>2.0 (2 0)<br>High-Rise (5+)<br>2 |
|                                                                              |                     |                  |                                                                     | Access:<br>Lot Feat:<br>Park Feat: Side By Side,Stall,Titled                                                     |                                                                |                                             |                                                                   | Garage 32.     |                                                                                              |                                            |
|                                                                              |                     |                  |                                                                     |                                                                                                                  |                                                                | Utilities and Feature                       | 25                                                                |                |                                                                                              |                                            |
| Roof:<br>leating:<br>Sewer:<br>Ext Feat:                                     | Fan Coil<br>Balcony |                  | Construction:<br>Concrete<br>Flooring:<br>Hardwood<br>Water Source: |                                                                                                                  |                                                                |                                             |                                                                   |                |                                                                                              |                                            |
| Kitchen Appl:Dishwasher,Dryer,Electric StoveInt Feat:Breakfast BarUtilities: |                     |                  |                                                                     |                                                                                                                  | Fnd/Bsmt:<br>e,Range Hood,Refrigerator,Washer,Window Coverings |                                             |                                                                   |                |                                                                                              |                                            |
|                                                                              |                     |                  |                                                                     |                                                                                                                  |                                                                | Room Information                            |                                                                   |                |                                                                                              |                                            |
| Room<br>Living Roo<br>Dining Ro<br>Bedroom<br>4pc Ensui                      | om                  | Main 6<br>Main 3 |                                                                     | Dimensions<br>61`9" x 21`7"<br>39`1" x 33`11"<br>34`5" x 33`8"                                                   |                                                                | Bedroor                                     | Kitchen<br>Bedroom - Primary<br>3pc Bathroom                      |                | Dimensions<br>41`7" x 30`11"<br>44`3" x 43`6"                                                |                                            |
| Condo Fee<br><b>\$923</b>                                                    | :                   |                  |                                                                     | Title:<br><b>Fee Simple</b><br>Fee Freq:                                                                         | 9                                                              |                                             |                                                                   | Zoning:<br>DC  |                                                                                              |                                            |

|                                    | Monthly                                                                                                                                                                                                                                                                                                                                                                                                                                                                                                                                                                                                                                                                                                                                                                                                                                                                                                                                                                                                                                                                                                                                                                                                                                                                                                                                                                                                                                                                                                                                                                                                                                                                                                                                                                                                                                                                                                                                                                                                                                                                                                                                                               |
|------------------------------------|-----------------------------------------------------------------------------------------------------------------------------------------------------------------------------------------------------------------------------------------------------------------------------------------------------------------------------------------------------------------------------------------------------------------------------------------------------------------------------------------------------------------------------------------------------------------------------------------------------------------------------------------------------------------------------------------------------------------------------------------------------------------------------------------------------------------------------------------------------------------------------------------------------------------------------------------------------------------------------------------------------------------------------------------------------------------------------------------------------------------------------------------------------------------------------------------------------------------------------------------------------------------------------------------------------------------------------------------------------------------------------------------------------------------------------------------------------------------------------------------------------------------------------------------------------------------------------------------------------------------------------------------------------------------------------------------------------------------------------------------------------------------------------------------------------------------------------------------------------------------------------------------------------------------------------------------------------------------------------------------------------------------------------------------------------------------------------------------------------------------------------------------------------------------------|
| Legal Desc:                        | 0113151 Remarks                                                                                                                                                                                                                                                                                                                                                                                                                                                                                                                                                                                                                                                                                                                                                                                                                                                                                                                                                                                                                                                                                                                                                                                                                                                                                                                                                                                                                                                                                                                                                                                                                                                                                                                                                                                                                                                                                                                                                                                                                                                                                                                                                       |
| Pub Rmks:                          | *VISIT MULTIMEDIA LINK FOR FULL DETAILS & FLOORPLANS!* Welcome to The Marquis: an unobstructed riverfront living gem offering LUXURY LIVING and<br>UNMATCHED CONVENIENCE. This spacious 2-bed, 2-bath condo offers nearly 1,100 SQ. FT. OF WELL-PLANNED LIVING SPACE with a HIGHLY FUNCTIONAL FLOORPLAN<br>and FOREVER UNOBSTRUCTED RIVER & PARK VIEWS. Thanks to the building's adjacent land ownership, your SERENE TREE AND PARK VIEWS will never be disrupted.<br>LARGE WINDOWS bathe the living spaces in natural light, while Calgary's RIVER VALLEY AND THE LARGEST PATHWAY SYSTEM IN NORTH AMERICA are just steps<br>away. Enjoy the EAU CLAIRE LIFESTYLE WITHOUT THE PRICE TAG, with easy access to biking, walking, and the outdoors. Inside, the OPEN-CONCEPT KITCHEN<br>features granite countertops, recessed lighting, and a breakfast bar. The living and dining areas are perfect for entertaining or relaxing, complete with UPDATED<br>FLOORING and a cozy CORNER GAS FIREPLACE. The HUGE PRIMARY BEDROOM impresses with THREE CLOSET SPACES and a 4pc ensuite with IN-FLOOR HEATING. The<br>second bedroom is equally spacious. The main 3pc bathroom includes a TILED STAND-UP SHOWER and IN-FLOOR HEATING. Both bedrooms have access to the large<br>balcony, which is also accessible from the living room. The balcony, equipped with a NATURAL GAS HOOKUP, is ideal for unwinding or hosting guests while enjoying<br>serene river & park views. Plus, an IN-SUITE LAUNDRY CLOSET WITH A STACKED WASHER/DRYER adds convenience. Living at The Marquis comes with TWO LARGE<br>SIDE-BY-SIDE PARKING STALLS, a secure storage locker, and access to OVER 23 VISITOR PARKING STALLS. Amenities include a gym, lounge, and a LIVE-IN ONSITE<br>BUILDING MANAGER. The building is well-maintained, with a strong RESERVE FUND ensuring future updates. Located in Calgary's DOWNTOWN WEST END, you'll<br>enjoy QUICK ACCESS IN AND OUT OF THE CORE. The LRT STATION is just across the street, and nearby amenities include Calgary Co-op and an UPCOMING NO FRILLS<br>GROCERY STORE at West Village Rental Towers, only 350 meters away. With its |
| Inclusions:<br>Property Listed By: |                                                                                                                                                                                                                                                                                                                                                                                                                                                                                                                                                                                                                                                                                                                                                                                                                                                                                                                                                                                                                                                                                                                                                                                                                                                                                                                                                                                                                                                                                                                                                                                                                                                                                                                                                                                                                                                                                                                                                                                                                                                                                                                                                                       |