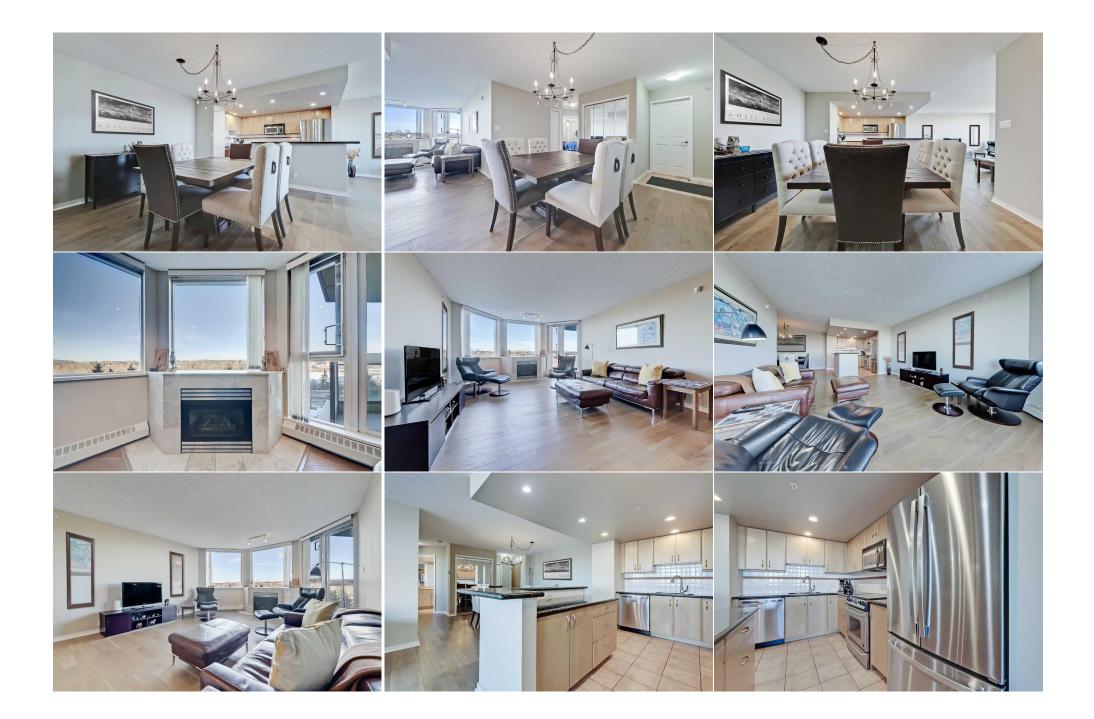

## 1108 6 Avenue #613, Calgary T2P 5K1

| MLS®#:                                                                       | A2190732            | Area:            | Downtown West End                                                   | Date:                                                                                                            | 01/29/25                                                       |                                             | \$475,000                                                         |                |                                                                                              |                                            |
|------------------------------------------------------------------------------|---------------------|------------------|---------------------------------------------------------------------|------------------------------------------------------------------------------------------------------------------|----------------------------------------------------------------|---------------------------------------------|-------------------------------------------------------------------|----------------|----------------------------------------------------------------------------------------------|--------------------------------------------|
| Status:                                                                      | Active              | County:          | Calgary                                                             | Change:                                                                                                          | None                                                           | Associati                                   | on: Fort McMurray                                                 |                |                                                                                              |                                            |
|                                                                              |                     |                  |                                                                     | General Info<br>Prop Type:<br>Sub Type:<br>City/Town:<br>Year Built:<br>Lot Informat<br>Lot Sz Ar:<br>Lot Shape: |                                                                | Residential<br>Apartment<br>Calgary<br>2001 | <u>Finished Floor Area</u><br>Abv Sqft:<br>Low Sqft:<br>Ttl Sqft: | 1,097<br>1,097 | DOM<br><b>3</b><br>Layout<br>Beds:<br>Baths:<br>Style:<br>Parking<br>Ttl Park:<br>Garage Sz: | 2 (2 )<br>2.0 (2 0)<br>High-Rise (5+)<br>2 |
|                                                                              |                     |                  |                                                                     | Access:<br>Lot Feat:<br>Park Feat: Side By Side,Stall,Titled                                                     |                                                                |                                             |                                                                   | Garage 32.     |                                                                                              |                                            |
|                                                                              |                     |                  |                                                                     |                                                                                                                  |                                                                | Utilities and Feature                       | 25                                                                |                |                                                                                              |                                            |
| Roof:<br>leating:<br>Sewer:<br>Ext Feat:                                     | Fan Coil<br>Balcony |                  | Construction:<br>Concrete<br>Flooring:<br>Hardwood<br>Water Source: |                                                                                                                  |                                                                |                                             |                                                                   |                |                                                                                              |                                            |
| Kitchen Appl:Dishwasher,Dryer,Electric StoveInt Feat:Breakfast BarUtilities: |                     |                  |                                                                     |                                                                                                                  | Fnd/Bsmt:<br>e,Range Hood,Refrigerator,Washer,Window Coverings |                                             |                                                                   |                |                                                                                              |                                            |
|                                                                              |                     |                  |                                                                     |                                                                                                                  |                                                                | Room Information                            |                                                                   |                |                                                                                              |                                            |
| Room<br>Living Roo<br>Dining Ro<br>Bedroom<br>4pc Ensui                      | om                  | Main 6<br>Main 3 |                                                                     | Dimensions<br>61`9" x 21`7"<br>39`1" x 33`11"<br>34`5" x 33`8"                                                   |                                                                | Bedroor                                     | Kitchen<br>Bedroom - Primary<br>3pc Bathroom                      |                | Dimensions<br>41`7" x 30`11"<br>44`3" x 43`6"                                                |                                            |
| Condo Fee<br><b>\$923</b>                                                    | :                   |                  |                                                                     | Title:<br><b>Fee Simple</b><br>Fee Freq:                                                                         | 9                                                              |                                             |                                                                   | Zoning:<br>DC  |                                                                                              |                                            |

|                                    | Monthly                                                                                                                                                                                                                                                                                                                                                                                                                                                                                                                                                                                                                                                                                                                                                                                                                                                                                                                                                                                                                                                                                                                                                                                                                                                                                                                                                                                                                                                                                                                                                                                                                                                                                                                                                                                                                                                                                                                                                                                                                                                                                                                                                               |
|------------------------------------|-----------------------------------------------------------------------------------------------------------------------------------------------------------------------------------------------------------------------------------------------------------------------------------------------------------------------------------------------------------------------------------------------------------------------------------------------------------------------------------------------------------------------------------------------------------------------------------------------------------------------------------------------------------------------------------------------------------------------------------------------------------------------------------------------------------------------------------------------------------------------------------------------------------------------------------------------------------------------------------------------------------------------------------------------------------------------------------------------------------------------------------------------------------------------------------------------------------------------------------------------------------------------------------------------------------------------------------------------------------------------------------------------------------------------------------------------------------------------------------------------------------------------------------------------------------------------------------------------------------------------------------------------------------------------------------------------------------------------------------------------------------------------------------------------------------------------------------------------------------------------------------------------------------------------------------------------------------------------------------------------------------------------------------------------------------------------------------------------------------------------------------------------------------------------|
| Legal Desc:                        | 0113151 Remarks                                                                                                                                                                                                                                                                                                                                                                                                                                                                                                                                                                                                                                                                                                                                                                                                                                                                                                                                                                                                                                                                                                                                                                                                                                                                                                                                                                                                                                                                                                                                                                                                                                                                                                                                                                                                                                                                                                                                                                                                                                                                                                                                                       |
| Pub Rmks:                          | *VISIT MULTIMEDIA LINK FOR FULL DETAILS & FLOORPLANS!* Welcome to The Marquis: an unobstructed riverfront living gem offering LUXURY LIVING and<br>UNMATCHED CONVENIENCE. This spacious 2-bed, 2-bath condo offers nearly 1,100 SQ. FT. OF WELL-PLANNED LIVING SPACE with a HIGHLY FUNCTIONAL FLOORPLAN<br>and FOREVER UNOBSTRUCTED RIVER & PARK VIEWS. Thanks to the building's adjacent land ownership, your SERENE TREE AND PARK VIEWS will never be disrupted.<br>LARGE WINDOWS bathe the living spaces in natural light, while Calgary's RIVER VALLEY AND THE LARGEST PATHWAY SYSTEM IN NORTH AMERICA are just steps<br>away. Enjoy the EAU CLAIRE LIFESTYLE WITHOUT THE PRICE TAG, with easy access to biking, walking, and the outdoors. Inside, the OPEN-CONCEPT KITCHEN<br>features granite countertops, recessed lighting, and a breakfast bar. The living and dining areas are perfect for entertaining or relaxing, complete with UPDATED<br>FLOORING and a cozy CORNER GAS FIREPLACE. The HUGE PRIMARY BEDROOM impresses with THREE CLOSET SPACES and a 4pc ensuite with IN-FLOOR HEATING. The<br>second bedroom is equally spacious. The main 3pc bathroom includes a TILED STAND-UP SHOWER and IN-FLOOR HEATING. Both bedrooms have access to the large<br>balcony, which is also accessible from the living room. The balcony, equipped with a NATURAL GAS HOOKUP, is ideal for unwinding or hosting guests while enjoying<br>serene river & park views. Plus, an IN-SUITE LAUNDRY CLOSET WITH A STACKED WASHER/DRYER adds convenience. Living at The Marquis comes with TWO LARGE<br>SIDE-BY-SIDE PARKING STALLS, a secure storage locker, and access to OVER 23 VISITOR PARKING STALLS. Amenities include a gym, lounge, and a LIVE-IN ONSITE<br>BUILDING MANAGER. The building is well-maintained, with a strong RESERVE FUND ensuring future updates. Located in Calgary's DOWNTOWN WEST END, you'll<br>enjoy QUICK ACCESS IN AND OUT OF THE CORE. The LRT STATION is just across the street, and nearby amenities include Calgary Co-op and an UPCOMING NO FRILLS<br>GROCERY STORE at West Village Rental Towers, only 350 meters away. With its |
| Inclusions:<br>Property Listed By: |                                                                                                                                                                                                                                                                                                                                                                                                                                                                                                                                                                                                                                                                                                                                                                                                                                                                                                                                                                                                                                                                                                                                                                                                                                                                                                                                                                                                                                                                                                                                                                                                                                                                                                                                                                                                                                                                                                                                                                                                                                                                                                                                                                       |