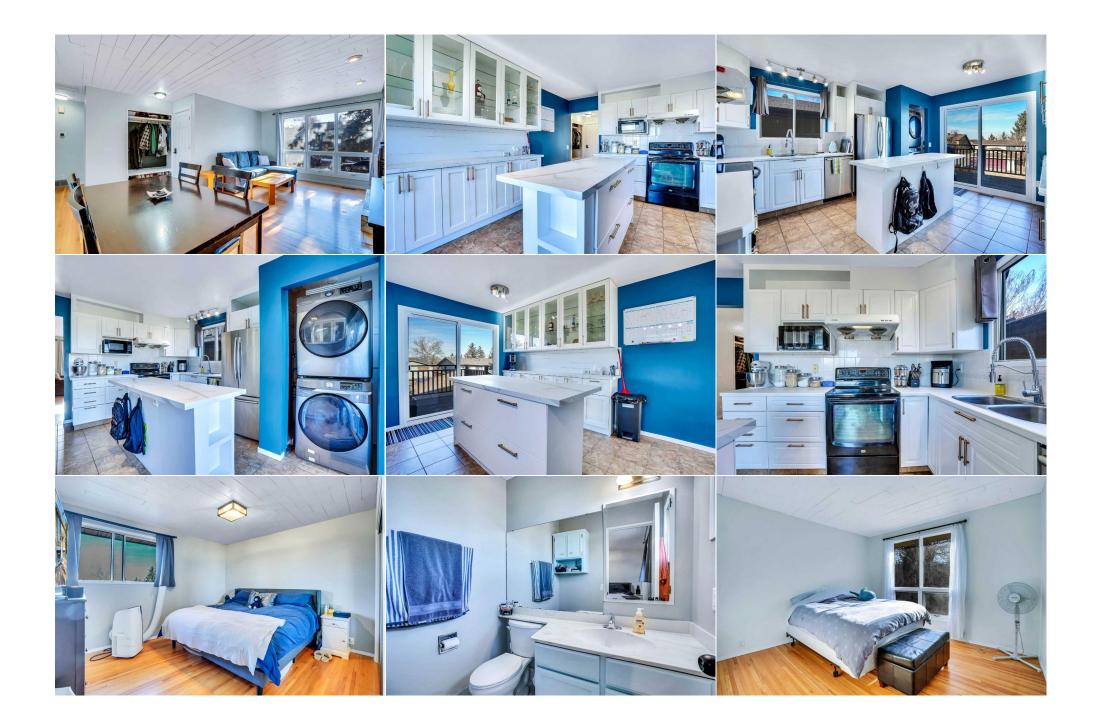

| Room<br>2pc Bathroom<br>Bedroom<br>Dining Room<br>Kitchen<br>Laundry<br>3pc Bathroom | <u>Level</u><br>Main<br>Main<br>Main<br>Main<br>Basement                                                                                                     | Dimensions<br>4`11" x 5`11"<br>12`10" x 12`10"<br>15`4" x 9`9"<br>12`5" x 14`11"<br>3`3" x 4`3"<br>7`7" x 5`4"                                                                                                                              | <u>Room</u><br>4pc Bathroom<br>Bedroom<br>Foyer<br>Living Room<br>Bedroom - Primary<br>Bedroom                                                                                                                                 | <u>Level</u><br>Main<br>Main<br>Main<br>Main<br>Basement                                                                                                                                           | Dimensions<br>4`11" x 8`3"<br>9`6" x 8`6"<br>6`9" x 4`1"<br>11`10" x 10`4"<br>12`10" x 11`1"<br>10`9" x 9`4"                                                                                                                                                                                                                                                                     |
|--------------------------------------------------------------------------------------|--------------------------------------------------------------------------------------------------------------------------------------------------------------|---------------------------------------------------------------------------------------------------------------------------------------------------------------------------------------------------------------------------------------------|--------------------------------------------------------------------------------------------------------------------------------------------------------------------------------------------------------------------------------|----------------------------------------------------------------------------------------------------------------------------------------------------------------------------------------------------|----------------------------------------------------------------------------------------------------------------------------------------------------------------------------------------------------------------------------------------------------------------------------------------------------------------------------------------------------------------------------------|
| Bedroom<br>Game Room                                                                 | Basement<br>Basement                                                                                                                                         | 10`1" x 12`9"<br>28`1" x 19`1"                                                                                                                                                                                                              | Kitchen                                                                                                                                                                                                                        | Basement<br>Basement                                                                                                                                                                               | 11`9" x 7`1"<br>6`11" x 9`4"                                                                                                                                                                                                                                                                                                                                                     |
| Furnace/Utility Room                                                                 | Basement                                                                                                                                                     | 7`0" x 12`9"                                                                                                                                                                                                                                | Storage                                                                                                                                                                                                                        | Basement                                                                                                                                                                                           | 0 II X 9 4                                                                                                                                                                                                                                                                                                                                                                       |
| runace/othity koom                                                                   | Dusement                                                                                                                                                     | , 0 x 12 5                                                                                                                                                                                                                                  | Legal/Tax/Financial                                                                                                                                                                                                            |                                                                                                                                                                                                    |                                                                                                                                                                                                                                                                                                                                                                                  |
| <br>Title:                                                                           |                                                                                                                                                              | Zoning:                                                                                                                                                                                                                                     | -                                                                                                                                                                                                                              |                                                                                                                                                                                                    |                                                                                                                                                                                                                                                                                                                                                                                  |
| Fee Simple                                                                           |                                                                                                                                                              | R-CG                                                                                                                                                                                                                                        |                                                                                                                                                                                                                                |                                                                                                                                                                                                    |                                                                                                                                                                                                                                                                                                                                                                                  |
| Legal Desc:                                                                          | 7910490                                                                                                                                                      |                                                                                                                                                                                                                                             |                                                                                                                                                                                                                                |                                                                                                                                                                                                    |                                                                                                                                                                                                                                                                                                                                                                                  |
|                                                                                      |                                                                                                                                                              |                                                                                                                                                                                                                                             | Remarks                                                                                                                                                                                                                        |                                                                                                                                                                                                    |                                                                                                                                                                                                                                                                                                                                                                                  |
| Pub Rmks:<br>Inclusions:<br>Property Listed By:                                      | ft. of total living space<br>and convenience. The<br>bedroom with a 2-piec<br>bright and inviting spa<br>walk to Nose Hill Park,<br>unit brings in \$1,400/r | e, including the basement, this well<br>upper level features three bedroor<br>e ensuite bath. The lower level inc<br>ace. Its prime location offers easy a<br>, a 15-minute drive to the airport, a<br>nonth (excluding utilities). The det | I-maintained home offers a spaciou<br>ns, a renovated kitchen with newe<br>ludes two bedrooms, a large living<br>access to schools, parks, shopping,<br>and 20 minutes to downtown. Curre<br>ached double extended insulated o | is and functional layout, perf<br>r appliances (replaced in 202<br>room, and big windows that<br>and transit, making it highly<br>ently, the upstairs unit is ren<br>garage is also rented to base | ellent rental income. With nearly 2,000 sq.<br>fect for families or tenants seeking comfort<br>22), an attached balcony, and a master<br>bring in plenty of natural light, creating a<br>y appealing to renters. Plus, it's just a short<br>ated for \$2,100/month, while the downstairs<br>ment tenants for an additional \$250 per<br>e investment—book a showing today before |