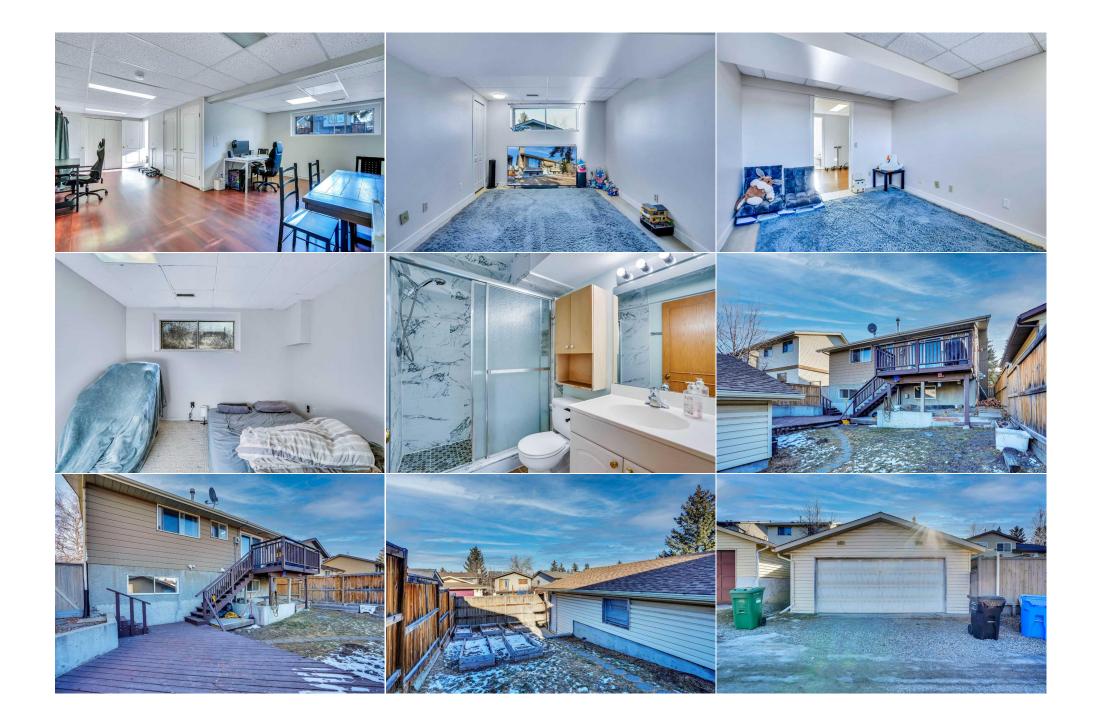

| <u>Parking</u> |   |
|----------------|---|
| Ttl Park:      | 2 |
| Garage Sz:     | 2 |

| Rectangular Lot        |
|------------------------|
| Double Garage Detached |

Lot Shape:

Access: Lot Feat: Park Feat:

| Room<br>2pc Bathroom<br>Bedroom<br>Dining Room<br>Kitchen<br>Laundry<br>3pc Bathroom | <u>Level</u><br>Main<br>Main<br>Main<br>Main<br>Basement                                                                                                     | Dimensions<br>4`11" x 5`11"<br>12`10" x 12`10"<br>15`4" x 9`9"<br>12`5" x 14`11"<br>3`3" x 4`3"<br>7`7" x 5`4"                                                                                                                              | <u>Room</u><br>4pc Bathroom<br>Bedroom<br>Foyer<br>Living Room<br>Bedroom - Primary<br>Bedroom                                                                                                                                 | <u>Level</u><br>Main<br>Main<br>Main<br>Main<br>Basement                                                                                                                                           | Dimensions<br>4`11" x 8`3"<br>9`6" x 8`6"<br>6`9" x 4`1"<br>11`10" x 10`4"<br>12`10" x 11`1"<br>10`9" x 9`4"                                                                                                                                                                                                                                                                     |
|--------------------------------------------------------------------------------------|--------------------------------------------------------------------------------------------------------------------------------------------------------------|---------------------------------------------------------------------------------------------------------------------------------------------------------------------------------------------------------------------------------------------|--------------------------------------------------------------------------------------------------------------------------------------------------------------------------------------------------------------------------------|----------------------------------------------------------------------------------------------------------------------------------------------------------------------------------------------------|----------------------------------------------------------------------------------------------------------------------------------------------------------------------------------------------------------------------------------------------------------------------------------------------------------------------------------------------------------------------------------|
| Bedroom<br>Game Room                                                                 | Basement<br>Basement                                                                                                                                         | 10`1" x 12`9"<br>28`1" x 19`1"                                                                                                                                                                                                              | Kitchen                                                                                                                                                                                                                        | Basement<br>Basement                                                                                                                                                                               | 11`9" x 7`1"<br>6`11" x 9`4"                                                                                                                                                                                                                                                                                                                                                     |
| Furnace/Utility Room                                                                 | Basement                                                                                                                                                     | 7`0" x 12`9"                                                                                                                                                                                                                                | Storage                                                                                                                                                                                                                        | Basement                                                                                                                                                                                           | 0 II X 9 4                                                                                                                                                                                                                                                                                                                                                                       |
| runace/othity koom                                                                   | Dusement                                                                                                                                                     | , 0 x 12 5                                                                                                                                                                                                                                  | Legal/Tax/Financial                                                                                                                                                                                                            |                                                                                                                                                                                                    |                                                                                                                                                                                                                                                                                                                                                                                  |
| <br>Title:                                                                           |                                                                                                                                                              | Zoning:                                                                                                                                                                                                                                     | -                                                                                                                                                                                                                              |                                                                                                                                                                                                    |                                                                                                                                                                                                                                                                                                                                                                                  |
| Fee Simple                                                                           |                                                                                                                                                              | R-CG                                                                                                                                                                                                                                        |                                                                                                                                                                                                                                |                                                                                                                                                                                                    |                                                                                                                                                                                                                                                                                                                                                                                  |
| Legal Desc:                                                                          | 7910490                                                                                                                                                      |                                                                                                                                                                                                                                             |                                                                                                                                                                                                                                |                                                                                                                                                                                                    |                                                                                                                                                                                                                                                                                                                                                                                  |
|                                                                                      |                                                                                                                                                              |                                                                                                                                                                                                                                             | Remarks                                                                                                                                                                                                                        |                                                                                                                                                                                                    |                                                                                                                                                                                                                                                                                                                                                                                  |
| Pub Rmks:<br>Inclusions:<br>Property Listed By:                                      | ft. of total living space<br>and convenience. The<br>bedroom with a 2-piec<br>bright and inviting spa<br>walk to Nose Hill Park,<br>unit brings in \$1,400/r | e, including the basement, this well<br>upper level features three bedroor<br>e ensuite bath. The lower level inc<br>ace. Its prime location offers easy a<br>, a 15-minute drive to the airport, a<br>nonth (excluding utilities). The det | I-maintained home offers a spaciou<br>ns, a renovated kitchen with newe<br>ludes two bedrooms, a large living<br>access to schools, parks, shopping,<br>and 20 minutes to downtown. Curre<br>ached double extended insulated o | is and functional layout, perf<br>r appliances (replaced in 202<br>room, and big windows that<br>and transit, making it highly<br>ently, the upstairs unit is ren<br>garage is also rented to base | ellent rental income. With nearly 2,000 sq.<br>fect for families or tenants seeking comfort<br>22), an attached balcony, and a master<br>bring in plenty of natural light, creating a<br>y appealing to renters. Plus, it's just a short<br>ated for \$2,100/month, while the downstairs<br>ment tenants for an additional \$250 per<br>e investment—book a showing today before |