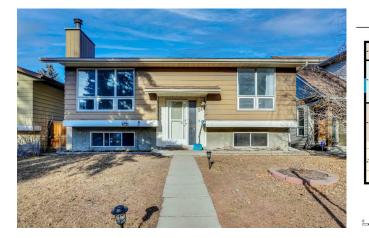

## 24 BEACHAM Way, Calgary T3K 1R8

1

| MLS®#:  | A2190779 | Area:   | Beddington Heights | Listing<br>Date:                                                                                  | 01/29/25 |                                                          | List Price: | \$580,000                                                      |                       |                                                        |                                   |
|---------|----------|---------|--------------------|---------------------------------------------------------------------------------------------------|----------|----------------------------------------------------------|-------------|----------------------------------------------------------------|-----------------------|--------------------------------------------------------|-----------------------------------|
| Status: | Pending  | County: | Calgary            | Change:                                                                                           | None     |                                                          | Associatior | :Fort McMurra                                                  | у                     |                                                        |                                   |
|         |          |         | R                  | General Info<br>Prop Type:<br>Sub Type:<br>City/Town:<br>Year Built:<br>Lot Informa<br>Lot Sz Ar: |          | Residential<br>Detached<br>Calgary<br>1979<br>4,402 sqft |             | <u>Finished Floor A</u><br>Abv Sqft:<br>Low Sqft:<br>Ttl Sqft: | rea<br>1,156<br>1,156 | DOM<br><b>3</b><br>Layout<br>Beds:<br>Baths:<br>Style: | 5 (3 2 )<br>2.5 (2 1)<br>Bungalow |