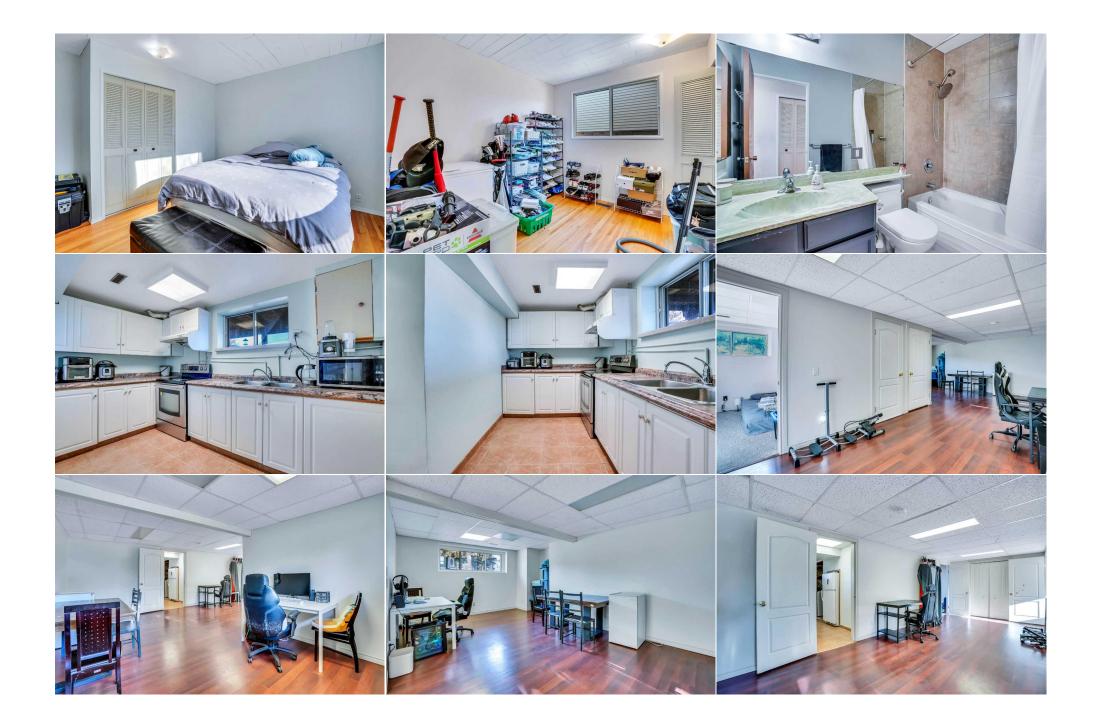

| Room<br>2pc Bathroom<br>Bedroom<br>Dining Room<br>Kitchen<br>Laundry<br>3pc Bathroom | <u>Level</u><br>Main<br>Main<br>Main<br>Main<br>Basement                                                                                                     | Dimensions<br>4`11" x 5`11"<br>12`10" x 12`10"<br>15`4" x 9`9"<br>12`5" x 14`11"<br>3`3" x 4`3"<br>7`7" x 5`4"                                                                                                                              | <u>Room</u><br>4pc Bathroom<br>Bedroom<br>Foyer<br>Living Room<br>Bedroom - Primary<br>Bedroom                                                                                                                                 | <u>Level</u><br>Main<br>Main<br>Main<br>Main<br>Basement                                                                                                                                           | Dimensions<br>4`11" x 8`3"<br>9`6" x 8`6"<br>6`9" x 4`1"<br>11`10" x 10`4"<br>12`10" x 11`1"<br>10`9" x 9`4"                                                                                                                                                                                                                                                                     |
|--------------------------------------------------------------------------------------|--------------------------------------------------------------------------------------------------------------------------------------------------------------|---------------------------------------------------------------------------------------------------------------------------------------------------------------------------------------------------------------------------------------------|--------------------------------------------------------------------------------------------------------------------------------------------------------------------------------------------------------------------------------|----------------------------------------------------------------------------------------------------------------------------------------------------------------------------------------------------|----------------------------------------------------------------------------------------------------------------------------------------------------------------------------------------------------------------------------------------------------------------------------------------------------------------------------------------------------------------------------------|
| Bedroom<br>Game Room                                                                 | Basement<br>Basement                                                                                                                                         | 10`1" x 12`9"<br>28`1" x 19`1"                                                                                                                                                                                                              | Kitchen                                                                                                                                                                                                                        | Basement<br>Basement                                                                                                                                                                               | 11`9" x 7`1"<br>6`11" x 9`4"                                                                                                                                                                                                                                                                                                                                                     |
| Furnace/Utility Room                                                                 | Basement                                                                                                                                                     | 7`0" x 12`9"                                                                                                                                                                                                                                | Storage                                                                                                                                                                                                                        | Basement                                                                                                                                                                                           | 0 II X 9 4                                                                                                                                                                                                                                                                                                                                                                       |
| runace/othity koom                                                                   | Dusement                                                                                                                                                     | , 0 x 12 5                                                                                                                                                                                                                                  | Legal/Tax/Financial                                                                                                                                                                                                            |                                                                                                                                                                                                    |                                                                                                                                                                                                                                                                                                                                                                                  |
| <br>Title:                                                                           |                                                                                                                                                              | Zoning:                                                                                                                                                                                                                                     | -                                                                                                                                                                                                                              |                                                                                                                                                                                                    |                                                                                                                                                                                                                                                                                                                                                                                  |
| Fee Simple                                                                           |                                                                                                                                                              | R-CG                                                                                                                                                                                                                                        |                                                                                                                                                                                                                                |                                                                                                                                                                                                    |                                                                                                                                                                                                                                                                                                                                                                                  |
| Legal Desc:                                                                          | 7910490                                                                                                                                                      |                                                                                                                                                                                                                                             |                                                                                                                                                                                                                                |                                                                                                                                                                                                    |                                                                                                                                                                                                                                                                                                                                                                                  |
|                                                                                      |                                                                                                                                                              |                                                                                                                                                                                                                                             | Remarks                                                                                                                                                                                                                        |                                                                                                                                                                                                    |                                                                                                                                                                                                                                                                                                                                                                                  |
| Pub Rmks:<br>Inclusions:<br>Property Listed By:                                      | ft. of total living space<br>and convenience. The<br>bedroom with a 2-piec<br>bright and inviting spa<br>walk to Nose Hill Park,<br>unit brings in \$1,400/r | e, including the basement, this well<br>upper level features three bedroor<br>e ensuite bath. The lower level inc<br>ace. Its prime location offers easy a<br>, a 15-minute drive to the airport, a<br>nonth (excluding utilities). The det | I-maintained home offers a spaciou<br>ns, a renovated kitchen with newe<br>ludes two bedrooms, a large living<br>access to schools, parks, shopping,<br>and 20 minutes to downtown. Curre<br>ached double extended insulated o | is and functional layout, perf<br>r appliances (replaced in 202<br>room, and big windows that<br>and transit, making it highly<br>ently, the upstairs unit is ren<br>garage is also rented to base | ellent rental income. With nearly 2,000 sq.<br>fect for families or tenants seeking comfort<br>22), an attached balcony, and a master<br>bring in plenty of natural light, creating a<br>y appealing to renters. Plus, it's just a short<br>ated for \$2,100/month, while the downstairs<br>ment tenants for an additional \$250 per<br>e investment—book a showing today before |