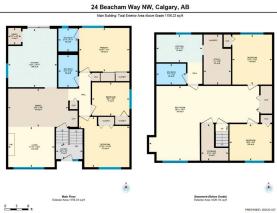

| Room<br>2pc Bathroom<br>Bedroom<br>Dining Room<br>Kitchen<br>Laundry<br>3pc Bathroom | <u>Level</u><br>Main<br>Main<br>Main<br>Main<br>Basement                                                                                                     | Dimensions<br>4`11" x 5`11"<br>12`10" x 12`10"<br>15`4" x 9`9"<br>12`5" x 14`11"<br>3`3" x 4`3"<br>7`7" x 5`4"                                                                                                                              | <u>Room</u><br>4pc Bathroom<br>Bedroom<br>Foyer<br>Living Room<br>Bedroom - Primary<br>Bedroom                                                                                                                                 | <u>Level</u><br>Main<br>Main<br>Main<br>Main<br>Basement                                                                                                                                           | Dimensions<br>4`11" x 8`3"<br>9`6" x 8`6"<br>6`9" x 4`1"<br>11`10" x 10`4"<br>12`10" x 11`1"<br>10`9" x 9`4"                                                                                                                                                                                                                                                                     |
|--------------------------------------------------------------------------------------|--------------------------------------------------------------------------------------------------------------------------------------------------------------|---------------------------------------------------------------------------------------------------------------------------------------------------------------------------------------------------------------------------------------------|--------------------------------------------------------------------------------------------------------------------------------------------------------------------------------------------------------------------------------|----------------------------------------------------------------------------------------------------------------------------------------------------------------------------------------------------|----------------------------------------------------------------------------------------------------------------------------------------------------------------------------------------------------------------------------------------------------------------------------------------------------------------------------------------------------------------------------------|
| Bedroom<br>Game Room                                                                 | Basement<br>Basement                                                                                                                                         | 10`1" x 12`9"<br>28`1" x 19`1"                                                                                                                                                                                                              | Kitchen                                                                                                                                                                                                                        | Basement<br>Basement                                                                                                                                                                               | 11`9" x 7`1"<br>6`11" x 9`4"                                                                                                                                                                                                                                                                                                                                                     |
| Furnace/Utility Room                                                                 | Basement                                                                                                                                                     | 7`0" x 12`9"                                                                                                                                                                                                                                | Storage                                                                                                                                                                                                                        | Basement                                                                                                                                                                                           | 0 II X 9 4                                                                                                                                                                                                                                                                                                                                                                       |
| runace/othity koom                                                                   | Dusement                                                                                                                                                     | , 0 x 12 5                                                                                                                                                                                                                                  | Legal/Tax/Financial                                                                                                                                                                                                            |                                                                                                                                                                                                    |                                                                                                                                                                                                                                                                                                                                                                                  |
| <br>Title:                                                                           |                                                                                                                                                              | Zoning:                                                                                                                                                                                                                                     | -                                                                                                                                                                                                                              |                                                                                                                                                                                                    |                                                                                                                                                                                                                                                                                                                                                                                  |
| Fee Simple                                                                           |                                                                                                                                                              | R-CG                                                                                                                                                                                                                                        |                                                                                                                                                                                                                                |                                                                                                                                                                                                    |                                                                                                                                                                                                                                                                                                                                                                                  |
| Legal Desc:                                                                          | 7910490                                                                                                                                                      |                                                                                                                                                                                                                                             |                                                                                                                                                                                                                                |                                                                                                                                                                                                    |                                                                                                                                                                                                                                                                                                                                                                                  |
|                                                                                      |                                                                                                                                                              |                                                                                                                                                                                                                                             | Remarks                                                                                                                                                                                                                        |                                                                                                                                                                                                    |                                                                                                                                                                                                                                                                                                                                                                                  |
| Pub Rmks:<br>Inclusions:<br>Property Listed By:                                      | ft. of total living space<br>and convenience. The<br>bedroom with a 2-piec<br>bright and inviting spa<br>walk to Nose Hill Park,<br>unit brings in \$1,400/r | e, including the basement, this well<br>upper level features three bedroor<br>e ensuite bath. The lower level inc<br>ace. Its prime location offers easy a<br>, a 15-minute drive to the airport, a<br>nonth (excluding utilities). The det | I-maintained home offers a spaciou<br>ns, a renovated kitchen with newe<br>ludes two bedrooms, a large living<br>access to schools, parks, shopping,<br>and 20 minutes to downtown. Curre<br>ached double extended insulated o | is and functional layout, perf<br>r appliances (replaced in 202<br>room, and big windows that<br>and transit, making it highly<br>ently, the upstairs unit is ren<br>garage is also rented to base | ellent rental income. With nearly 2,000 sq.<br>fect for families or tenants seeking comfort<br>22), an attached balcony, and a master<br>bring in plenty of natural light, creating a<br>y appealing to renters. Plus, it's just a short<br>ated for \$2,100/month, while the downstairs<br>ment tenants for an additional \$250 per<br>e investment—book a showing today before |