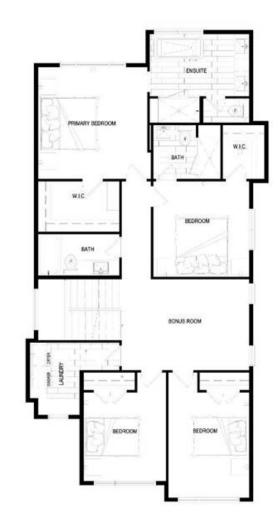

| Bedroom<br>3pc Bathroom<br>3pc Bathroom<br>3pc Bathroom | Second<br>Suite<br>Main<br>Second<br>Suite                                                                                                                                                                                                                                                                                                                                                                                                                                                                                                                                                                                                                                                                                                                                                                                                                                                                                                                                                                                                                                                                                                                                                                                                                                                                                                                                                                                                                                                                                                                                                                                                                                                                                                                                                                | 10`0" x 10`9"<br>10`8" x 11`4"<br>5`0" x 11`0"<br>5`0" x 10`0"<br>5`0" x 10`0" | Bedroom<br>Bedroom<br>5pc Ensuite bath<br>3pc Ensuite bath | Second<br>Suite<br>Second<br>Second | 9`8" x 10`3"<br>10`8" x 10`6"<br>11`7" x 11`0"<br>6`6" x 8`0" |  |  |  |
|---------------------------------------------------------|-----------------------------------------------------------------------------------------------------------------------------------------------------------------------------------------------------------------------------------------------------------------------------------------------------------------------------------------------------------------------------------------------------------------------------------------------------------------------------------------------------------------------------------------------------------------------------------------------------------------------------------------------------------------------------------------------------------------------------------------------------------------------------------------------------------------------------------------------------------------------------------------------------------------------------------------------------------------------------------------------------------------------------------------------------------------------------------------------------------------------------------------------------------------------------------------------------------------------------------------------------------------------------------------------------------------------------------------------------------------------------------------------------------------------------------------------------------------------------------------------------------------------------------------------------------------------------------------------------------------------------------------------------------------------------------------------------------------------------------------------------------------------------------------------------------|--------------------------------------------------------------------------------|------------------------------------------------------------|-------------------------------------|---------------------------------------------------------------|--|--|--|
|                                                         |                                                                                                                                                                                                                                                                                                                                                                                                                                                                                                                                                                                                                                                                                                                                                                                                                                                                                                                                                                                                                                                                                                                                                                                                                                                                                                                                                                                                                                                                                                                                                                                                                                                                                                                                                                                                           |                                                                                | Legal/Tax/Financial                                        |                                     |                                                               |  |  |  |
| Title:<br><b>Fee Simple</b><br>Legal Desc:              | 2410796                                                                                                                                                                                                                                                                                                                                                                                                                                                                                                                                                                                                                                                                                                                                                                                                                                                                                                                                                                                                                                                                                                                                                                                                                                                                                                                                                                                                                                                                                                                                                                                                                                                                                                                                                                                                   | Zoning:<br><b>RC-1</b>                                                         |                                                            |                                     |                                                               |  |  |  |
|                                                         |                                                                                                                                                                                                                                                                                                                                                                                                                                                                                                                                                                                                                                                                                                                                                                                                                                                                                                                                                                                                                                                                                                                                                                                                                                                                                                                                                                                                                                                                                                                                                                                                                                                                                                                                                                                                           |                                                                                | Remarks                                                    |                                     |                                                               |  |  |  |
| Pub Rmks:                                               | Remarks   ***PLEASE VISIT OUR SHOW HOME AT 153 WATERFORD HEATH FOR A FULL TOUR** Welcome home to your beautiful BRAND NEW BUILD in the fast growing community of Waterford, this stunning home boasts over 3,400 sq ft of meticulously designed living space, offering the perfect blend of luxury, comfort, and functionality. Featuring a total of 7 spacious bedrooms and 5 full bathrooms, this home is ideal for large families or those seeking additional rental income, thanks to the LEGAL BASEMENT SUITE that provides independent living with its own seprate entrance. Upon entry you have an inviting yet functional layout with bright and open-concept living area, designed to impress with elegant finishes, and abundant natural light. The main floor bedroom and full bathroom add convenience, making it perfect for guests or multigenerational living. The beautiful open concept kitchen has ample counter space including a large island and a convenient walk-through spice kitchen for added functionality. The upper level features a luxurious primary suite with a spa-like ensuite, along with additional well-appointed bedrooms and bathrooms to accommodate the entire family. The fully finished legal basement suite offers a fantastic mortgage helper or an extended living space with its own bedrooms, kitchen, living area, and bathroom. Situated in a prime location, this home is close to parks, schools, shopping, and all the amenities Chestermere has to offer, making it the perfect residence for those looking for both modern living and investment potential. ***Please visit our ShowHome at 153 Waterford Heath for all QUESTIONS AND INQUIRIES! We have several other floor plans, lots and QUICK POSSESSIONS AVAILABLE.***   ed By: Real Broker |                                                                                |                                                            |                                     |                                                               |  |  |  |

## TO VIEW THIS PROPERTY WITH AN A-TEAM BUYER'S AGENT PLEASE CONTACT (587) 700-7123

UPPER FLOOR AREA = 1,326.25 SQ. FT. 9-1\* CEILING

DEVELOPED LOWER FLOOR = 944.10 SQ. FT. 9-0\* CELING