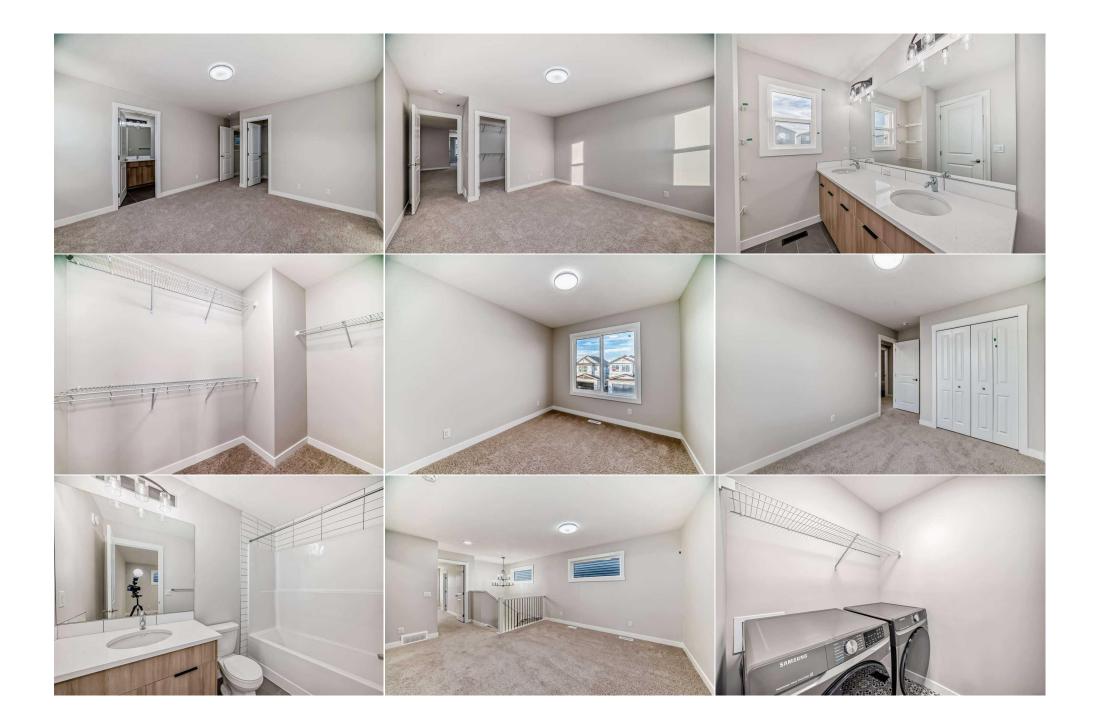

Utilities and Features

| Roof:<br>Heating:<br>Sewer:<br>Ext Feat: | Asphalt Shingle<br>High Efficiency,ENERGY STAR Qualifi<br>Equipment,Forced Air,Humidity Cont<br>Gas<br>None |                                                                | Construction:<br>Vinyl Siding<br>Flooring:<br>Carpet,Vinyl<br>Water Source:<br>Fnd/Bsmt:<br>Poured Concrete |                          |                                        |  |  |  |  |
|------------------------------------------|-------------------------------------------------------------------------------------------------------------|----------------------------------------------------------------|-------------------------------------------------------------------------------------------------------------|--------------------------|----------------------------------------|--|--|--|--|
| Kitchen Appl:                            | Built-In Oven,Electri                                                                                       | c Cooktop, ENERGY STAR Qualified A                             | ppliances,ENERGY STAR Qualified                                                                             | Dishwasher,ENERGY STAR C | Qualified Dryer, ENERGY STAR Qualified |  |  |  |  |
|                                          | Refrigerator,ENERG<br>Breakfast Bar,Doub                                                                    | Refrigerator,ENERGY STAR Qualified Washer,Microwave,Range Hood |                                                                                                             |                          |                                        |  |  |  |  |
| Int Feat:<br>Utilities:                  |                                                                                                             |                                                                |                                                                                                             |                          |                                        |  |  |  |  |
|                                          |                                                                                                             |                                                                | Room Information                                                                                            |                          |                                        |  |  |  |  |
| Room                                     | Level                                                                                                       | <u>Dimensions</u>                                              | <u>Room</u>                                                                                                 | Level                    | <u>Dimensions</u>                      |  |  |  |  |
| Entrance                                 | Main                                                                                                        | 5`0" x 6`11"                                                   | Living Room                                                                                                 | Main                     | 12`11" x 18`11"                        |  |  |  |  |
| Dining Room                              | Main                                                                                                        | 11`11" x 10`6"                                                 | Eat in Kitchen                                                                                              | Main                     | 15`6" x 8`11"                          |  |  |  |  |
| Mud Room                                 | Main                                                                                                        | 5`6" x 4`11"                                                   | 2pc Bathroom                                                                                                | Main                     | 5`6" x 4`10"                           |  |  |  |  |
| Bedroom                                  | Main                                                                                                        | 9`10" x 8`5"                                                   | 4pc Ensuite bath                                                                                            | Main                     | 4`11" x 8`4"                           |  |  |  |  |
| Bedroom                                  | Upper                                                                                                       | 10`10" x 9`4"                                                  | Bedroom                                                                                                     | Upper                    | 10`10" x 9`3"                          |  |  |  |  |
| 4pc Bathroom                             | Upper                                                                                                       | 9`0" x 4`11"                                                   | Bonus Room                                                                                                  | Upper                    | 12`2" x 13`3"                          |  |  |  |  |

| Furnace/Utility Room | Upper<br>Upper<br>Basement | 8`1" x 5`3"<br>5`1" x 8`11"<br>11`4" x 7`5" | Bedroom - Primary<br>4pc Ensuite bath<br>Flex Space<br>Legal/Tax/Financial | Upper<br>Upper<br>Basement  | 12`11" x 12`7"<br>12`11" x 5`7"<br>44`5" x 17`6"                                                                                       |
|----------------------|----------------------------|---------------------------------------------|----------------------------------------------------------------------------|-----------------------------|----------------------------------------------------------------------------------------------------------------------------------------|
|                      |                            | 7                                           |                                                                            |                             |                                                                                                                                        |
| Title:<br>Fee Simple |                            | Zoning:<br><b>R-G</b>                       |                                                                            |                             |                                                                                                                                        |
| Legal Desc:          | 2311424                    | R-0                                         |                                                                            |                             |                                                                                                                                        |
|                      |                            |                                             | Remarks                                                                    |                             |                                                                                                                                        |
| Pub Rmks:            | home offers perfect bl     | end of modern design, functional            | ity and comfort. Exceptional value w                                       | ith almost 2000 square feet | thwest, this stunning brand new, 2025 built<br>living area above grade that consists of four<br>ops, chimney hood fan, stainless steel |