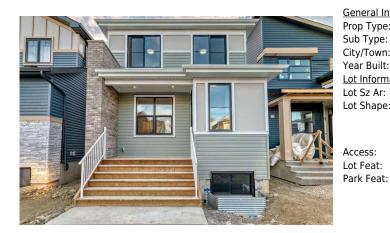

## 73 LUCAS Place, Calgary T3P 2E2

| MLS®#:  | A2190809 | Area:   | Livingston | Listing          | 01/28/25 | List Price: <b>\$724,914</b> |
|---------|----------|---------|------------|------------------|----------|------------------------------|
| Status: | Active   | County: | Calgary    | Date:<br>Change: | None     | Association: Fort McMurray   |

| eral Information  | <u>1</u>                      |                      |              | DOM        |           |
|-------------------|-------------------------------|----------------------|--------------|------------|-----------|
| Туре:             | Residential                   |                      |              | 4          |           |
| Гуре:             | Detached                      |                      |              | Layout     |           |
| Town:             | Calgary                       | Finished Floor Ar    | ea           | Beds:      | 4 (4 )    |
| Built:            | 2025                          | Abv Sqft:            | 1,960        | Baths:     | 3.5 (3 1) |
| <u>nformation</u> |                               | Low Sqft:            |              | Style:     | 2 Storey  |
| z Ar:             | 2,734 sqft                    | Ttl Sqft:            | 1,960        |            |           |
| hape:             |                               |                      |              | Parking    |           |
|                   |                               |                      |              | Ttl Park:  | 2         |
|                   |                               |                      |              | Garage Sz: |           |
| SS:               |                               |                      |              | 5          |           |
| eat:<br>Feat:     | Back Lane,Back<br>Parking Pad | Yard,Lawn,Street Lig | ghting,Views |            |           |