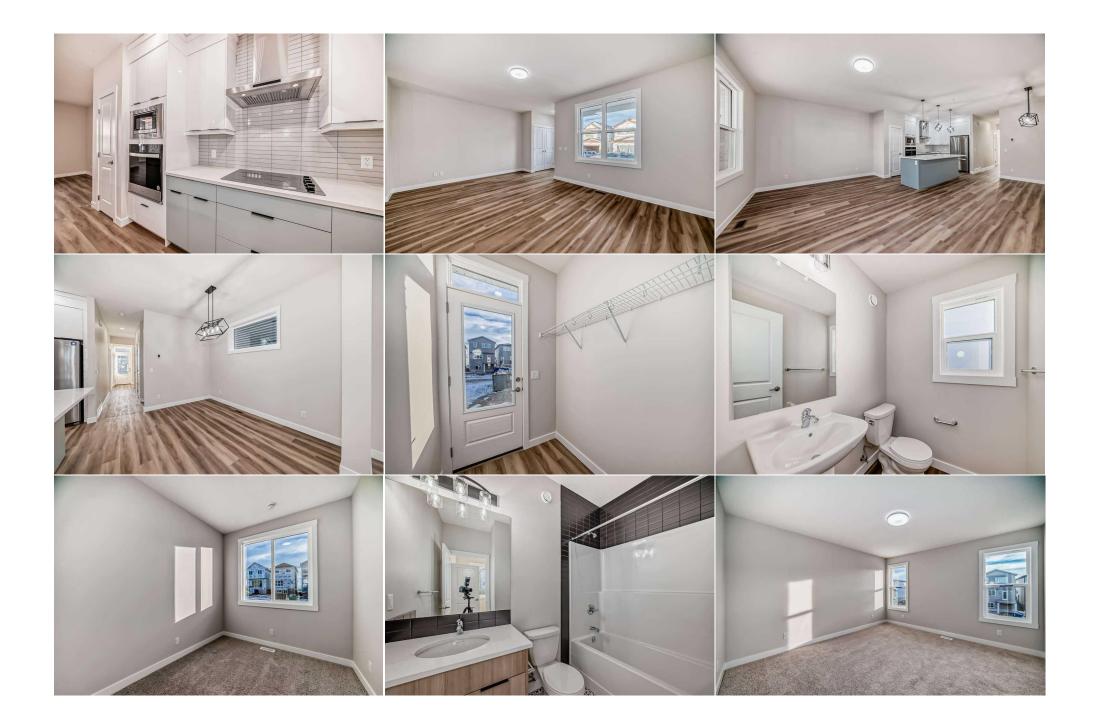

Utilities and Features

| Roof:<br>Heating:<br>Sewer:<br>Ext Feat: | Asphalt Shingle<br>High Efficiency,ENERGY STAR Qualifi<br>Equipment,Forced Air,Humidity Cont<br>Gas<br>None |                                                                | Construction:<br>Vinyl Siding<br>Flooring:<br>Carpet,Vinyl<br>Water Source:<br>Fnd/Bsmt:<br>Poured Concrete |                          |                                        |  |  |  |  |
|------------------------------------------|-------------------------------------------------------------------------------------------------------------|----------------------------------------------------------------|-------------------------------------------------------------------------------------------------------------|--------------------------|----------------------------------------|--|--|--|--|
| Kitchen Appl:                            | Built-In Oven,Electri                                                                                       | c Cooktop, ENERGY STAR Qualified A                             | ppliances,ENERGY STAR Qualified                                                                             | Dishwasher,ENERGY STAR C | Qualified Dryer, ENERGY STAR Qualified |  |  |  |  |
|                                          | Refrigerator,ENERG<br>Breakfast Bar,Doub                                                                    | Refrigerator,ENERGY STAR Qualified Washer,Microwave,Range Hood |                                                                                                             |                          |                                        |  |  |  |  |
| Int Feat:<br>Utilities:                  |                                                                                                             |                                                                |                                                                                                             |                          |                                        |  |  |  |  |
|                                          |                                                                                                             |                                                                | Room Information                                                                                            |                          |                                        |  |  |  |  |
| Room                                     | Level                                                                                                       | <u>Dimensions</u>                                              | <u>Room</u>                                                                                                 | Level                    | <u>Dimensions</u>                      |  |  |  |  |
| Entrance                                 | Main                                                                                                        | 5`0" x 6`11"                                                   | Living Room                                                                                                 | Main                     | 12`11" x 18`11"                        |  |  |  |  |
| Dining Room                              | Main                                                                                                        | 11`11" x 10`6"                                                 | Eat in Kitchen                                                                                              | Main                     | 15`6" x 8`11"                          |  |  |  |  |
| Mud Room                                 | Main                                                                                                        | 5`6" x 4`11"                                                   | 2pc Bathroom                                                                                                | Main                     | 5`6" x 4`10"                           |  |  |  |  |
| Bedroom                                  | Main                                                                                                        | 9`10" x 8`5"                                                   | 4pc Ensuite bath                                                                                            | Main                     | 4`11" x 8`4"                           |  |  |  |  |
| Bedroom                                  | Upper                                                                                                       | 10`10" x 9`4"                                                  | Bedroom                                                                                                     | Upper                    | 10`10" x 9`3"                          |  |  |  |  |
| 4pc Bathroom                             | Upper                                                                                                       | 9`0" x 4`11"                                                   | Bonus Room                                                                                                  | Upper                    | 12`2" x 13`3"                          |  |  |  |  |

| Furnace/Utility Room | Upper<br>Upper<br>Basement | 8`1" x 5`3"<br>5`1" x 8`11"<br>11`4" x 7`5" | Bedroom - Primary<br>4pc Ensuite bath<br>Flex Space<br>Legal/Tax/Financial | Upper<br>Upper<br>Basement  | 12`11" x 12`7"<br>12`11" x 5`7"<br>44`5" x 17`6"                                                                                       |
|----------------------|----------------------------|---------------------------------------------|----------------------------------------------------------------------------|-----------------------------|----------------------------------------------------------------------------------------------------------------------------------------|
|                      |                            | 7                                           |                                                                            |                             |                                                                                                                                        |
| Title:<br>Fee Simple |                            | Zoning:<br><b>R-G</b>                       |                                                                            |                             |                                                                                                                                        |
| Legal Desc:          | 2311424                    | R-0                                         |                                                                            |                             |                                                                                                                                        |
|                      |                            |                                             | Remarks                                                                    |                             |                                                                                                                                        |
| Pub Rmks:            | home offers perfect bl     | end of modern design, functional            | ity and comfort. Exceptional value w                                       | ith almost 2000 square feet | thwest, this stunning brand new, 2025 built<br>living area above grade that consists of four<br>ops, chimney hood fan, stainless steel |