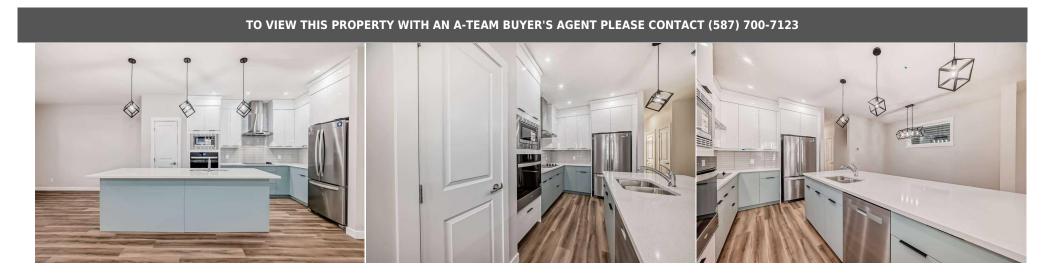

| Furnace/Utility Room | Upper<br>Upper<br>Basement | 8`1" x 5`3"<br>5`1" x 8`11"<br>11`4" x 7`5" | Bedroom - Primary<br>4pc Ensuite bath<br>Flex Space<br>Legal/Tax/Financial | Upper<br>Upper<br>Basement  | 12`11" x 12`7"<br>12`11" x 5`7"<br>44`5" x 17`6"                                                                                       |
|----------------------|----------------------------|---------------------------------------------|----------------------------------------------------------------------------|-----------------------------|----------------------------------------------------------------------------------------------------------------------------------------|
|                      |                            | 7                                           |                                                                            |                             |                                                                                                                                        |
| Title:<br>Fee Simple |                            | Zoning:<br><b>R-G</b>                       |                                                                            |                             |                                                                                                                                        |
| Legal Desc:          | 2311424                    | R-0                                         |                                                                            |                             |                                                                                                                                        |
|                      |                            |                                             | Remarks                                                                    |                             |                                                                                                                                        |
| Pub Rmks:            | home offers perfect bl     | end of modern design, functional            | ity and comfort. Exceptional value w                                       | ith almost 2000 square feet | thwest, this stunning brand new, 2025 built<br>living area above grade that consists of four<br>ops, chimney hood fan, stainless steel |