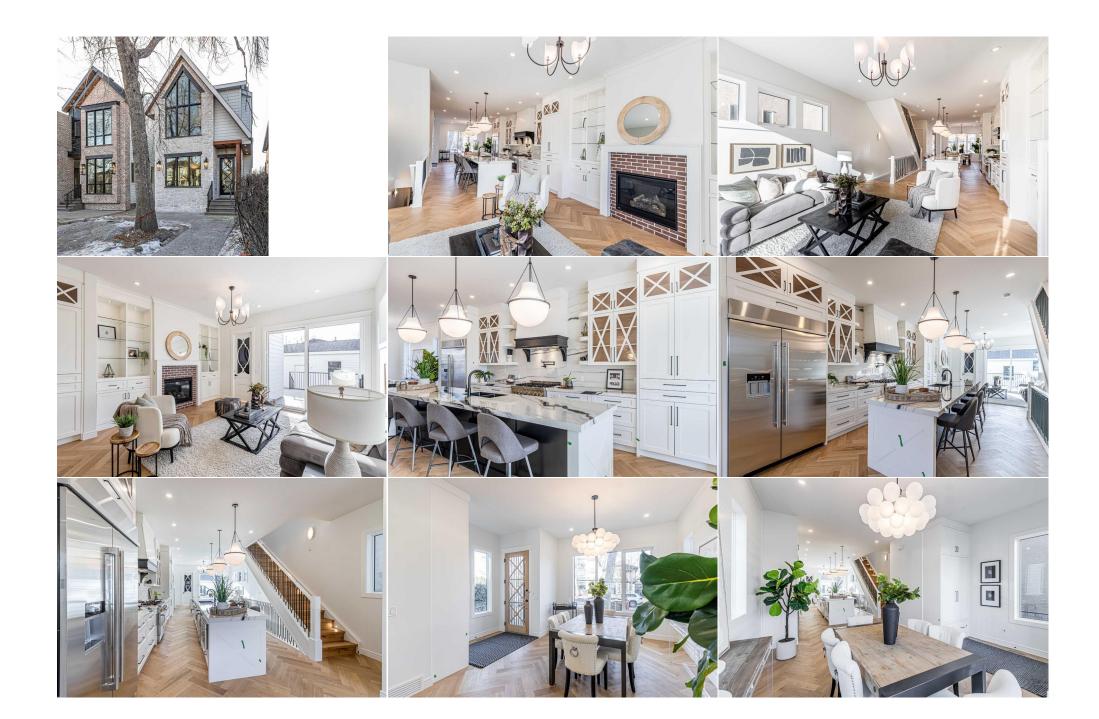

|                                    |                                                                                                                                                                                                                                                                                                                                                                                                                                                                                                                                                                                                                                                                                                                                                                                                                                                                                                                                                                                                                                                                                                                                                                                                                                                                                                                                                                                                                                                                                                                                                                                                                                                                                                                                                                                                                                                 |                   | Room Information    |        |                |  |  |  |  |  |
|------------------------------------|-------------------------------------------------------------------------------------------------------------------------------------------------------------------------------------------------------------------------------------------------------------------------------------------------------------------------------------------------------------------------------------------------------------------------------------------------------------------------------------------------------------------------------------------------------------------------------------------------------------------------------------------------------------------------------------------------------------------------------------------------------------------------------------------------------------------------------------------------------------------------------------------------------------------------------------------------------------------------------------------------------------------------------------------------------------------------------------------------------------------------------------------------------------------------------------------------------------------------------------------------------------------------------------------------------------------------------------------------------------------------------------------------------------------------------------------------------------------------------------------------------------------------------------------------------------------------------------------------------------------------------------------------------------------------------------------------------------------------------------------------------------------------------------------------------------------------------------------------|-------------------|---------------------|--------|----------------|--|--|--|--|--|
| Room                               | Level                                                                                                                                                                                                                                                                                                                                                                                                                                                                                                                                                                                                                                                                                                                                                                                                                                                                                                                                                                                                                                                                                                                                                                                                                                                                                                                                                                                                                                                                                                                                                                                                                                                                                                                                                                                                                                           | <u>Dimensions</u> | <u>Room</u>         | Level  | Dimensions     |  |  |  |  |  |
| Bedroom                            | Second                                                                                                                                                                                                                                                                                                                                                                                                                                                                                                                                                                                                                                                                                                                                                                                                                                                                                                                                                                                                                                                                                                                                                                                                                                                                                                                                                                                                                                                                                                                                                                                                                                                                                                                                                                                                                                          | 13`5" x 11`11"    | Bedroom             | Second | 13`7" x 10`2"  |  |  |  |  |  |
| Bedroom                            | Second                                                                                                                                                                                                                                                                                                                                                                                                                                                                                                                                                                                                                                                                                                                                                                                                                                                                                                                                                                                                                                                                                                                                                                                                                                                                                                                                                                                                                                                                                                                                                                                                                                                                                                                                                                                                                                          | 11`4" x 10`3"     | Bedroom             | Lower  | 14`8" x 11`10" |  |  |  |  |  |
| Living Room                        | Main                                                                                                                                                                                                                                                                                                                                                                                                                                                                                                                                                                                                                                                                                                                                                                                                                                                                                                                                                                                                                                                                                                                                                                                                                                                                                                                                                                                                                                                                                                                                                                                                                                                                                                                                                                                                                                            | 14`6" x 12`11"    | Kitchen             | Main   | 21`9" x 12`11" |  |  |  |  |  |
| Dining Room                        | Main                                                                                                                                                                                                                                                                                                                                                                                                                                                                                                                                                                                                                                                                                                                                                                                                                                                                                                                                                                                                                                                                                                                                                                                                                                                                                                                                                                                                                                                                                                                                                                                                                                                                                                                                                                                                                                            | 15`7" x 10`10"    | Family Room         | Lower  | 27`11" x 14`8" |  |  |  |  |  |
| Laundry                            | Second                                                                                                                                                                                                                                                                                                                                                                                                                                                                                                                                                                                                                                                                                                                                                                                                                                                                                                                                                                                                                                                                                                                                                                                                                                                                                                                                                                                                                                                                                                                                                                                                                                                                                                                                                                                                                                          | 8`6" x 5`6"       | 2pc Bathroom        | Main   | 5`3" x 4`9"    |  |  |  |  |  |
| 4pc Bathroom                       | Second                                                                                                                                                                                                                                                                                                                                                                                                                                                                                                                                                                                                                                                                                                                                                                                                                                                                                                                                                                                                                                                                                                                                                                                                                                                                                                                                                                                                                                                                                                                                                                                                                                                                                                                                                                                                                                          | 11`3" x 6`5"      | 4pc Bathroom        | Lower  | 8`6" x 4`11"   |  |  |  |  |  |
| 5pc Bathroom                       | Second                                                                                                                                                                                                                                                                                                                                                                                                                                                                                                                                                                                                                                                                                                                                                                                                                                                                                                                                                                                                                                                                                                                                                                                                                                                                                                                                                                                                                                                                                                                                                                                                                                                                                                                                                                                                                                          | 14`2" x 10`1"     |                     |        |                |  |  |  |  |  |
|                                    |                                                                                                                                                                                                                                                                                                                                                                                                                                                                                                                                                                                                                                                                                                                                                                                                                                                                                                                                                                                                                                                                                                                                                                                                                                                                                                                                                                                                                                                                                                                                                                                                                                                                                                                                                                                                                                                 |                   | Legal/Tax/Financial |        |                |  |  |  |  |  |
| Title:                             |                                                                                                                                                                                                                                                                                                                                                                                                                                                                                                                                                                                                                                                                                                                                                                                                                                                                                                                                                                                                                                                                                                                                                                                                                                                                                                                                                                                                                                                                                                                                                                                                                                                                                                                                                                                                                                                 | Zoning:           |                     |        |                |  |  |  |  |  |
| Fee Simple                         |                                                                                                                                                                                                                                                                                                                                                                                                                                                                                                                                                                                                                                                                                                                                                                                                                                                                                                                                                                                                                                                                                                                                                                                                                                                                                                                                                                                                                                                                                                                                                                                                                                                                                                                                                                                                                                                 | RC2               |                     |        |                |  |  |  |  |  |
| Legal Desc:                        | 1100AJ                                                                                                                                                                                                                                                                                                                                                                                                                                                                                                                                                                                                                                                                                                                                                                                                                                                                                                                                                                                                                                                                                                                                                                                                                                                                                                                                                                                                                                                                                                                                                                                                                                                                                                                                                                                                                                          |                   |                     |        |                |  |  |  |  |  |
|                                    |                                                                                                                                                                                                                                                                                                                                                                                                                                                                                                                                                                                                                                                                                                                                                                                                                                                                                                                                                                                                                                                                                                                                                                                                                                                                                                                                                                                                                                                                                                                                                                                                                                                                                                                                                                                                                                                 | Remarks           |                     |        |                |  |  |  |  |  |
| Pub Rmks:                          | *Open House on Saturday March 8th 1-3:30 pm***Welcome home to an exceptional new build by inner city Master Builder Palatial homes Ltd. Located on a quite street with south facing backyard in a very desirable community of Altadore WALKING DISTANCE to Glenmore aquatic centre, Glenmore athletic park, the Flames community arenas and many schools. Perfect place to raise family and enjoy a contemporary lifestyle with all amenities and shopping nearby. This home offers a unique blend of modern elegance and functional craftsmanship. Enter this custom designed home through the north facing front door into bright and open main floor layout with 10 ft. ceilings and Gleaming natural oak Herringbone hardwood. Central Gourmet chef-inspired kitchen with High end JennAir appliances and Porcelain(not quartz or granite) countertops with ceiling height cabinetry and storage. Cozy living room with natural gas fireplace and built-ins is perfect for everyday family living and holiday gatherings. Extra large tile floored Mudroom is meticulously positioned to keep muddy and snowy shoes out of sight. Upstairs offers 3 very good sized bedrooms. The luxurious master ensuite offers spa-like private retreat with in-floor heating, porcelain countertop double sink vanity , freestanding bath tub and walk-in tile finished shower. Private toilet. Two more good sized bedrooms with jack and jill bathroom. Fully finished basement with bedroom, bar and family room providing extra space for growing family among many other options. Exterior is fully finished with hardie board and stone. Sunny south facing deck is perfect for evening hangouts and BBQs. Double detached rear car garage with paved back lane. Landscaping to be completed in early spring. Call or email for more information. |                   |                     |        |                |  |  |  |  |  |
| Inclusions:<br>Property Listed By: | N/A<br>URBAN-REALTY.ca                                                                                                                                                                                                                                                                                                                                                                                                                                                                                                                                                                                                                                                                                                                                                                                                                                                                                                                                                                                                                                                                                                                                                                                                                                                                                                                                                                                                                                                                                                                                                                                                                                                                                                                                                                                                                          |                   |                     |        |                |  |  |  |  |  |