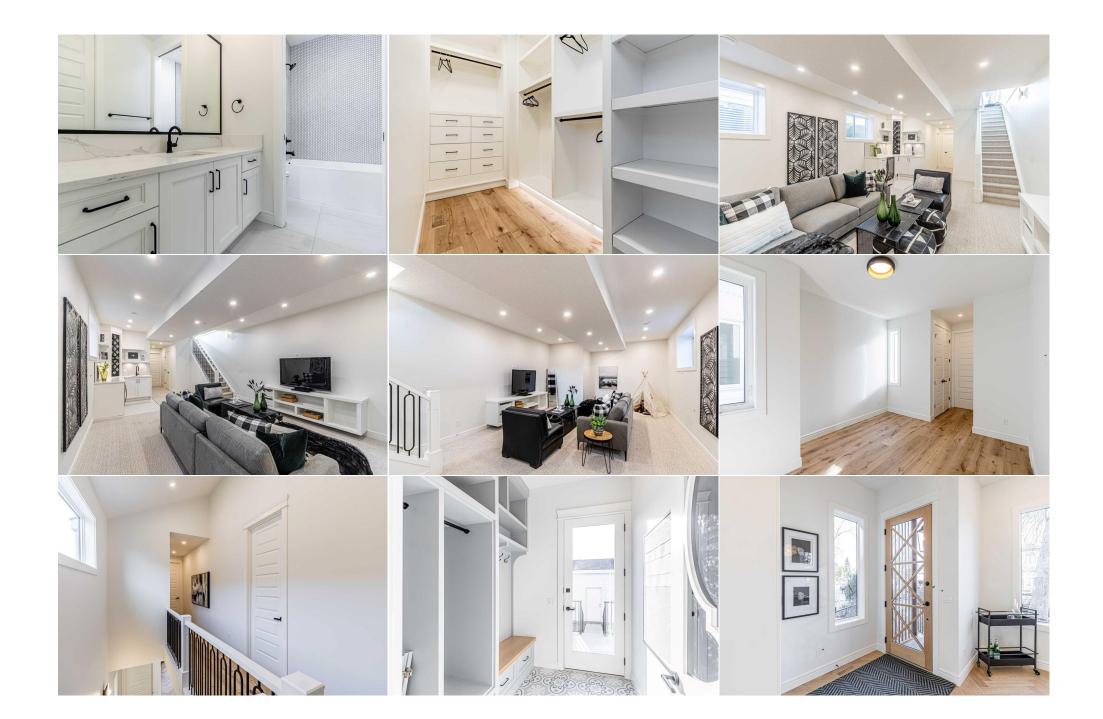

|                                    |                                                                                                                                                                                                                                                                                                                                                                                                                                                                                                                                                                                                                                                                                                                                                                                                                                                                                                                                                                                                                                                                                                                                                                                                                                                                                                                                                                                                                                                                                                                                                                                                                                                                                                                                                                                                                                                 |                   | Room Information    |        |                |  |  |  |  |  |
|------------------------------------|-------------------------------------------------------------------------------------------------------------------------------------------------------------------------------------------------------------------------------------------------------------------------------------------------------------------------------------------------------------------------------------------------------------------------------------------------------------------------------------------------------------------------------------------------------------------------------------------------------------------------------------------------------------------------------------------------------------------------------------------------------------------------------------------------------------------------------------------------------------------------------------------------------------------------------------------------------------------------------------------------------------------------------------------------------------------------------------------------------------------------------------------------------------------------------------------------------------------------------------------------------------------------------------------------------------------------------------------------------------------------------------------------------------------------------------------------------------------------------------------------------------------------------------------------------------------------------------------------------------------------------------------------------------------------------------------------------------------------------------------------------------------------------------------------------------------------------------------------|-------------------|---------------------|--------|----------------|--|--|--|--|--|
| Room                               | Level                                                                                                                                                                                                                                                                                                                                                                                                                                                                                                                                                                                                                                                                                                                                                                                                                                                                                                                                                                                                                                                                                                                                                                                                                                                                                                                                                                                                                                                                                                                                                                                                                                                                                                                                                                                                                                           | <u>Dimensions</u> | <u>Room</u>         | Level  | Dimensions     |  |  |  |  |  |
| Bedroom                            | Second                                                                                                                                                                                                                                                                                                                                                                                                                                                                                                                                                                                                                                                                                                                                                                                                                                                                                                                                                                                                                                                                                                                                                                                                                                                                                                                                                                                                                                                                                                                                                                                                                                                                                                                                                                                                                                          | 13`5" x 11`11"    | Bedroom             | Second | 13`7" x 10`2"  |  |  |  |  |  |
| Bedroom                            | Second                                                                                                                                                                                                                                                                                                                                                                                                                                                                                                                                                                                                                                                                                                                                                                                                                                                                                                                                                                                                                                                                                                                                                                                                                                                                                                                                                                                                                                                                                                                                                                                                                                                                                                                                                                                                                                          | 11`4" x 10`3"     | Bedroom             | Lower  | 14`8" x 11`10" |  |  |  |  |  |
| Living Room                        | Main                                                                                                                                                                                                                                                                                                                                                                                                                                                                                                                                                                                                                                                                                                                                                                                                                                                                                                                                                                                                                                                                                                                                                                                                                                                                                                                                                                                                                                                                                                                                                                                                                                                                                                                                                                                                                                            | 14`6" x 12`11"    | Kitchen             | Main   | 21`9" x 12`11" |  |  |  |  |  |
| Dining Room                        | Main                                                                                                                                                                                                                                                                                                                                                                                                                                                                                                                                                                                                                                                                                                                                                                                                                                                                                                                                                                                                                                                                                                                                                                                                                                                                                                                                                                                                                                                                                                                                                                                                                                                                                                                                                                                                                                            | 15`7" x 10`10"    | Family Room         | Lower  | 27`11" x 14`8" |  |  |  |  |  |
| Laundry                            | Second                                                                                                                                                                                                                                                                                                                                                                                                                                                                                                                                                                                                                                                                                                                                                                                                                                                                                                                                                                                                                                                                                                                                                                                                                                                                                                                                                                                                                                                                                                                                                                                                                                                                                                                                                                                                                                          | 8`6" x 5`6"       | 2pc Bathroom        | Main   | 5`3" x 4`9"    |  |  |  |  |  |
| 4pc Bathroom                       | Second                                                                                                                                                                                                                                                                                                                                                                                                                                                                                                                                                                                                                                                                                                                                                                                                                                                                                                                                                                                                                                                                                                                                                                                                                                                                                                                                                                                                                                                                                                                                                                                                                                                                                                                                                                                                                                          | 11`3" x 6`5"      | 4pc Bathroom        | Lower  | 8`6" x 4`11"   |  |  |  |  |  |
| 5pc Bathroom                       | Second                                                                                                                                                                                                                                                                                                                                                                                                                                                                                                                                                                                                                                                                                                                                                                                                                                                                                                                                                                                                                                                                                                                                                                                                                                                                                                                                                                                                                                                                                                                                                                                                                                                                                                                                                                                                                                          | 14`2" x 10`1"     |                     |        |                |  |  |  |  |  |
|                                    |                                                                                                                                                                                                                                                                                                                                                                                                                                                                                                                                                                                                                                                                                                                                                                                                                                                                                                                                                                                                                                                                                                                                                                                                                                                                                                                                                                                                                                                                                                                                                                                                                                                                                                                                                                                                                                                 |                   | Legal/Tax/Financial |        |                |  |  |  |  |  |
| Title:                             |                                                                                                                                                                                                                                                                                                                                                                                                                                                                                                                                                                                                                                                                                                                                                                                                                                                                                                                                                                                                                                                                                                                                                                                                                                                                                                                                                                                                                                                                                                                                                                                                                                                                                                                                                                                                                                                 | Zoning:           |                     |        |                |  |  |  |  |  |
| Fee Simple                         |                                                                                                                                                                                                                                                                                                                                                                                                                                                                                                                                                                                                                                                                                                                                                                                                                                                                                                                                                                                                                                                                                                                                                                                                                                                                                                                                                                                                                                                                                                                                                                                                                                                                                                                                                                                                                                                 | RC2               |                     |        |                |  |  |  |  |  |
| Legal Desc:                        | 1100AJ                                                                                                                                                                                                                                                                                                                                                                                                                                                                                                                                                                                                                                                                                                                                                                                                                                                                                                                                                                                                                                                                                                                                                                                                                                                                                                                                                                                                                                                                                                                                                                                                                                                                                                                                                                                                                                          |                   |                     |        |                |  |  |  |  |  |
|                                    |                                                                                                                                                                                                                                                                                                                                                                                                                                                                                                                                                                                                                                                                                                                                                                                                                                                                                                                                                                                                                                                                                                                                                                                                                                                                                                                                                                                                                                                                                                                                                                                                                                                                                                                                                                                                                                                 | Remarks           |                     |        |                |  |  |  |  |  |
| Pub Rmks:                          | *Open House on Saturday March 8th 1-3:30 pm***Welcome home to an exceptional new build by inner city Master Builder Palatial homes Ltd. Located on a quite street with south facing backyard in a very desirable community of Altadore WALKING DISTANCE to Glenmore aquatic centre, Glenmore athletic park, the Flames community arenas and many schools. Perfect place to raise family and enjoy a contemporary lifestyle with all amenities and shopping nearby. This home offers a unique blend of modern elegance and functional craftsmanship. Enter this custom designed home through the north facing front door into bright and open main floor layout with 10 ft. ceilings and Gleaming natural oak Herringbone hardwood. Central Gourmet chef-inspired kitchen with High end JennAir appliances and Porcelain(not quartz or granite) countertops with ceiling height cabinetry and storage. Cozy living room with natural gas fireplace and built-ins is perfect for everyday family living and holiday gatherings. Extra large tile floored Mudroom is meticulously positioned to keep muddy and snowy shoes out of sight. Upstairs offers 3 very good sized bedrooms. The luxurious master ensuite offers spa-like private retreat with in-floor heating, porcelain countertop double sink vanity , freestanding bath tub and walk-in tile finished shower. Private toilet. Two more good sized bedrooms with jack and jill bathroom. Fully finished basement with bedroom, bar and family room providing extra space for growing family among many other options. Exterior is fully finished with hardie board and stone. Sunny south facing deck is perfect for evening hangouts and BBQs. Double detached rear car garage with paved back lane. Landscaping to be completed in early spring. Call or email for more information. |                   |                     |        |                |  |  |  |  |  |
| Inclusions:<br>Property Listed By: | N/A<br>URBAN-REALTY.ca                                                                                                                                                                                                                                                                                                                                                                                                                                                                                                                                                                                                                                                                                                                                                                                                                                                                                                                                                                                                                                                                                                                                                                                                                                                                                                                                                                                                                                                                                                                                                                                                                                                                                                                                                                                                                          |                   |                     |        |                |  |  |  |  |  |