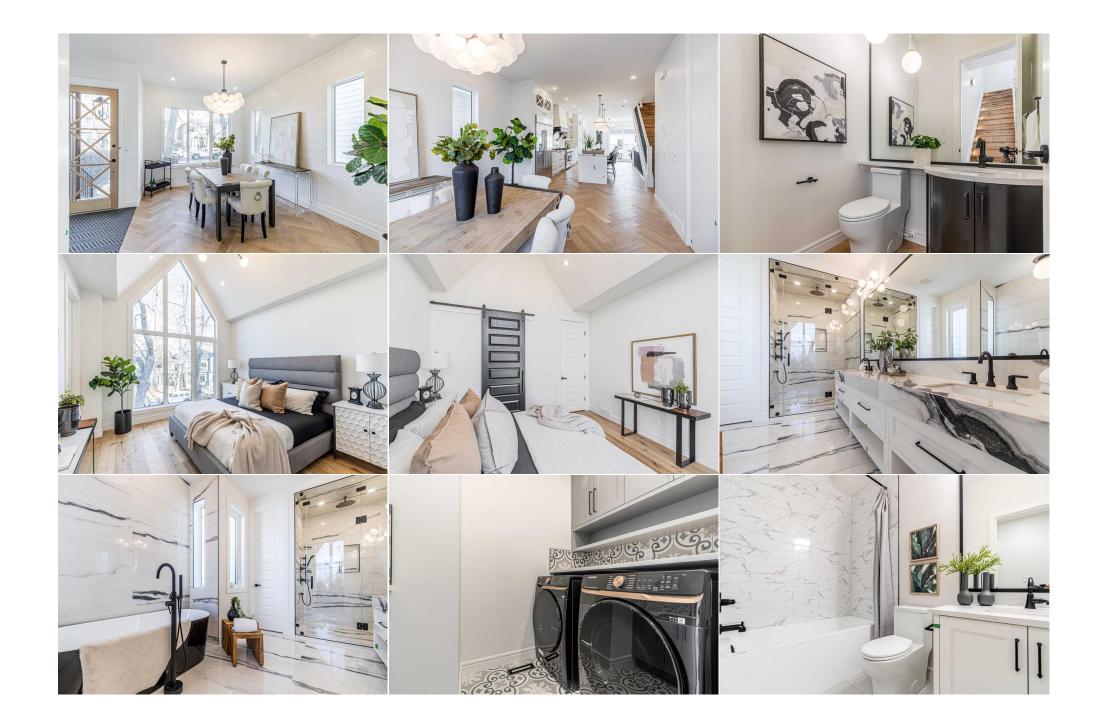

|                                    |                                                                                                                                                                                                                                                                                                                                                                                                                                                                                                                                                                                                                                                                                                                                                                                                                                                                                                                                                                                                                                                                                                                                                                                                                                                                                                                                                                                                                                                                                                                                                                                                                                                                                                                                                                                                                                                 |                   | Room Information    |        |                |  |  |  |  |  |
|------------------------------------|-------------------------------------------------------------------------------------------------------------------------------------------------------------------------------------------------------------------------------------------------------------------------------------------------------------------------------------------------------------------------------------------------------------------------------------------------------------------------------------------------------------------------------------------------------------------------------------------------------------------------------------------------------------------------------------------------------------------------------------------------------------------------------------------------------------------------------------------------------------------------------------------------------------------------------------------------------------------------------------------------------------------------------------------------------------------------------------------------------------------------------------------------------------------------------------------------------------------------------------------------------------------------------------------------------------------------------------------------------------------------------------------------------------------------------------------------------------------------------------------------------------------------------------------------------------------------------------------------------------------------------------------------------------------------------------------------------------------------------------------------------------------------------------------------------------------------------------------------|-------------------|---------------------|--------|----------------|--|--|--|--|--|
| Room                               | Level                                                                                                                                                                                                                                                                                                                                                                                                                                                                                                                                                                                                                                                                                                                                                                                                                                                                                                                                                                                                                                                                                                                                                                                                                                                                                                                                                                                                                                                                                                                                                                                                                                                                                                                                                                                                                                           | <u>Dimensions</u> | <u>Room</u>         | Level  | Dimensions     |  |  |  |  |  |
| Bedroom                            | Second                                                                                                                                                                                                                                                                                                                                                                                                                                                                                                                                                                                                                                                                                                                                                                                                                                                                                                                                                                                                                                                                                                                                                                                                                                                                                                                                                                                                                                                                                                                                                                                                                                                                                                                                                                                                                                          | 13`5" x 11`11"    | Bedroom             | Second | 13`7" x 10`2"  |  |  |  |  |  |
| Bedroom                            | Second                                                                                                                                                                                                                                                                                                                                                                                                                                                                                                                                                                                                                                                                                                                                                                                                                                                                                                                                                                                                                                                                                                                                                                                                                                                                                                                                                                                                                                                                                                                                                                                                                                                                                                                                                                                                                                          | 11`4" x 10`3"     | Bedroom             | Lower  | 14`8" x 11`10" |  |  |  |  |  |
| Living Room                        | Main                                                                                                                                                                                                                                                                                                                                                                                                                                                                                                                                                                                                                                                                                                                                                                                                                                                                                                                                                                                                                                                                                                                                                                                                                                                                                                                                                                                                                                                                                                                                                                                                                                                                                                                                                                                                                                            | 14`6" x 12`11"    | Kitchen             | Main   | 21`9" x 12`11" |  |  |  |  |  |
| Dining Room                        | Main                                                                                                                                                                                                                                                                                                                                                                                                                                                                                                                                                                                                                                                                                                                                                                                                                                                                                                                                                                                                                                                                                                                                                                                                                                                                                                                                                                                                                                                                                                                                                                                                                                                                                                                                                                                                                                            | 15`7" x 10`10"    | Family Room         | Lower  | 27`11" x 14`8" |  |  |  |  |  |
| Laundry                            | Second                                                                                                                                                                                                                                                                                                                                                                                                                                                                                                                                                                                                                                                                                                                                                                                                                                                                                                                                                                                                                                                                                                                                                                                                                                                                                                                                                                                                                                                                                                                                                                                                                                                                                                                                                                                                                                          | 8`6" x 5`6"       | 2pc Bathroom        | Main   | 5`3" x 4`9"    |  |  |  |  |  |
| 4pc Bathroom                       | Second                                                                                                                                                                                                                                                                                                                                                                                                                                                                                                                                                                                                                                                                                                                                                                                                                                                                                                                                                                                                                                                                                                                                                                                                                                                                                                                                                                                                                                                                                                                                                                                                                                                                                                                                                                                                                                          | 11`3" x 6`5"      | 4pc Bathroom        | Lower  | 8`6" x 4`11"   |  |  |  |  |  |
| 5pc Bathroom                       | Second                                                                                                                                                                                                                                                                                                                                                                                                                                                                                                                                                                                                                                                                                                                                                                                                                                                                                                                                                                                                                                                                                                                                                                                                                                                                                                                                                                                                                                                                                                                                                                                                                                                                                                                                                                                                                                          | 14`2" x 10`1"     |                     |        |                |  |  |  |  |  |
|                                    |                                                                                                                                                                                                                                                                                                                                                                                                                                                                                                                                                                                                                                                                                                                                                                                                                                                                                                                                                                                                                                                                                                                                                                                                                                                                                                                                                                                                                                                                                                                                                                                                                                                                                                                                                                                                                                                 |                   | Legal/Tax/Financial |        |                |  |  |  |  |  |
| Title:                             |                                                                                                                                                                                                                                                                                                                                                                                                                                                                                                                                                                                                                                                                                                                                                                                                                                                                                                                                                                                                                                                                                                                                                                                                                                                                                                                                                                                                                                                                                                                                                                                                                                                                                                                                                                                                                                                 | Zoning:           |                     |        |                |  |  |  |  |  |
| Fee Simple                         |                                                                                                                                                                                                                                                                                                                                                                                                                                                                                                                                                                                                                                                                                                                                                                                                                                                                                                                                                                                                                                                                                                                                                                                                                                                                                                                                                                                                                                                                                                                                                                                                                                                                                                                                                                                                                                                 | RC2               |                     |        |                |  |  |  |  |  |
| Legal Desc:                        | 1100AJ                                                                                                                                                                                                                                                                                                                                                                                                                                                                                                                                                                                                                                                                                                                                                                                                                                                                                                                                                                                                                                                                                                                                                                                                                                                                                                                                                                                                                                                                                                                                                                                                                                                                                                                                                                                                                                          |                   |                     |        |                |  |  |  |  |  |
|                                    |                                                                                                                                                                                                                                                                                                                                                                                                                                                                                                                                                                                                                                                                                                                                                                                                                                                                                                                                                                                                                                                                                                                                                                                                                                                                                                                                                                                                                                                                                                                                                                                                                                                                                                                                                                                                                                                 | Remarks           |                     |        |                |  |  |  |  |  |
| Pub Rmks:                          | *Open House on Saturday March 8th 1-3:30 pm***Welcome home to an exceptional new build by inner city Master Builder Palatial homes Ltd. Located on a quite street with south facing backyard in a very desirable community of Altadore WALKING DISTANCE to Glenmore aquatic centre, Glenmore athletic park, the Flames community arenas and many schools. Perfect place to raise family and enjoy a contemporary lifestyle with all amenities and shopping nearby. This home offers a unique blend of modern elegance and functional craftsmanship. Enter this custom designed home through the north facing front door into bright and open main floor layout with 10 ft. ceilings and Gleaming natural oak Herringbone hardwood. Central Gourmet chef-inspired kitchen with High end JennAir appliances and Porcelain(not quartz or granite) countertops with ceiling height cabinetry and storage. Cozy living room with natural gas fireplace and built-ins is perfect for everyday family living and holiday gatherings. Extra large tile floored Mudroom is meticulously positioned to keep muddy and snowy shoes out of sight. Upstairs offers 3 very good sized bedrooms. The luxurious master ensuite offers spa-like private retreat with in-floor heating, porcelain countertop double sink vanity , freestanding bath tub and walk-in tile finished shower. Private toilet. Two more good sized bedrooms with jack and jill bathroom. Fully finished basement with bedroom, bar and family room providing extra space for growing family among many other options. Exterior is fully finished with hardie board and stone. Sunny south facing deck is perfect for evening hangouts and BBQs. Double detached rear car garage with paved back lane. Landscaping to be completed in early spring. Call or email for more information. |                   |                     |        |                |  |  |  |  |  |
| Inclusions:<br>Property Listed By: | N/A<br>URBAN-REALTY.ca                                                                                                                                                                                                                                                                                                                                                                                                                                                                                                                                                                                                                                                                                                                                                                                                                                                                                                                                                                                                                                                                                                                                                                                                                                                                                                                                                                                                                                                                                                                                                                                                                                                                                                                                                                                                                          |                   |                     |        |                |  |  |  |  |  |