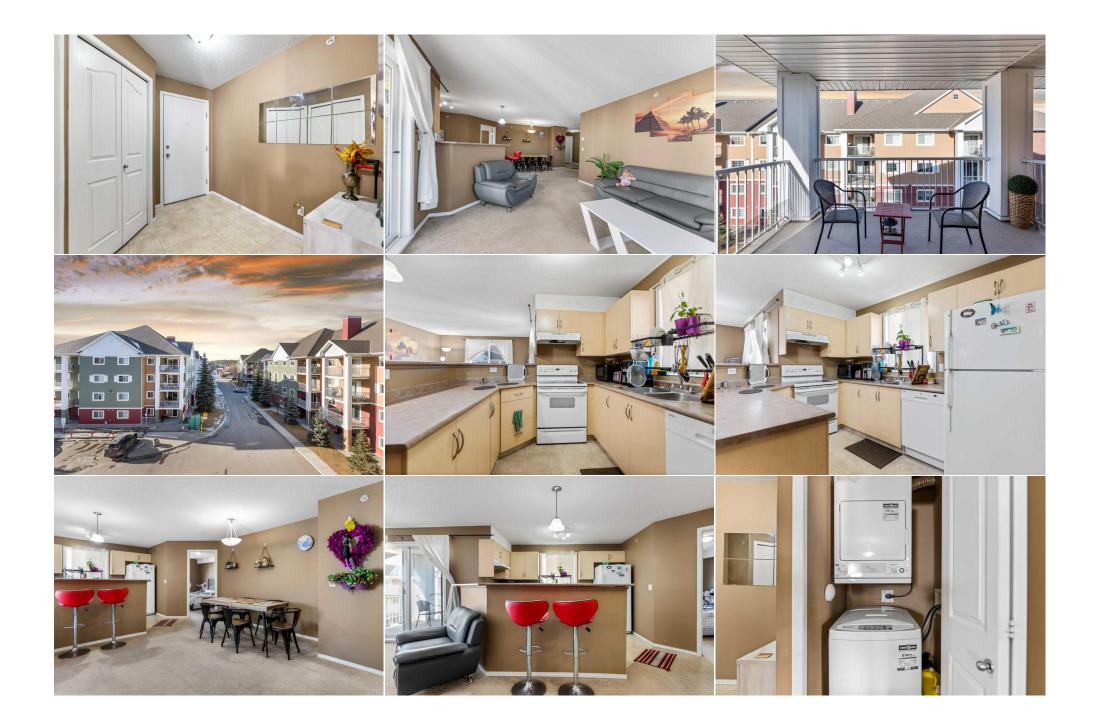

| \$520                              |                                                                                         | Fee Simple<br>Fee Freq:<br>Monthly                                                                                                                                                                                                                                                                                                                                                                                                                                                                 | M-2   |
|------------------------------------|-----------------------------------------------------------------------------------------|----------------------------------------------------------------------------------------------------------------------------------------------------------------------------------------------------------------------------------------------------------------------------------------------------------------------------------------------------------------------------------------------------------------------------------------------------------------------------------------------------|-------|
| Legal Desc:                        | 0610501                                                                                 | Re                                                                                                                                                                                                                                                                                                                                                                                                                                                                                                 | marks |
| Pub Rmks:                          | concept layout boasts a sp<br>gas hookup for your BBQ, a<br>bedroom is ideal for guests | s, 2 baths, and underground heated parking. Designed for comfort and convenience, the open-<br>a, and a large kitchen—perfect for entertaining. Step out onto your covered patio, complete with a<br>he primary bedroom offers a walkthrough closet leading to a 4-piece ensuite, while the second<br>is include in-suite laundry, a separate storage room, and ample visitor parking. Located within<br>quick access to 52nd Street and Stoney Trail, this home is a perfect blend of comfort and |       |
| Inclusions:<br>Property Listed By: | none<br>CIR Realty                                                                      |                                                                                                                                                                                                                                                                                                                                                                                                                                                                                                    |       |