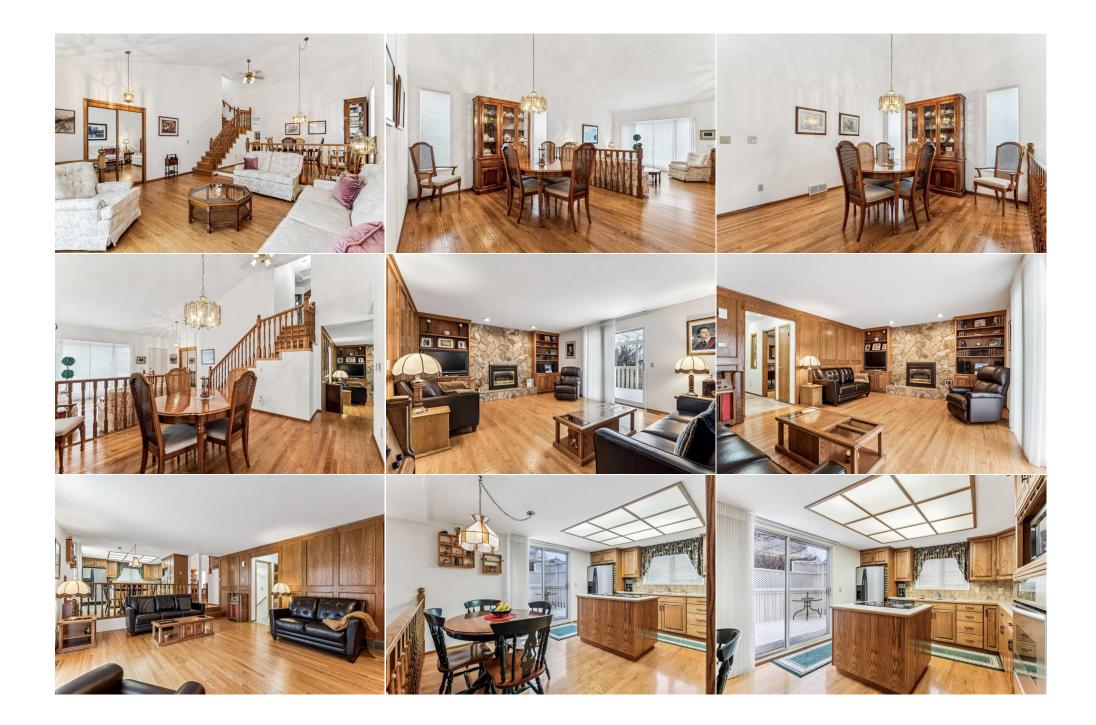

| 4pc Bathroom<br>4pc Bathroom                    | Main<br>Third                                                                                                                                                                                                                                                                                                                                                                                                                                                                                                                                                                                                                                                                                                                                                                                                                                                                                                                                                                                                                                                                                                                                                                                                                                                                                                                                                                                                                                                                                                                                                                                                                                                                                                                                                                                                                                                                                                                                                                                                                                                                                                                                                      | 9`8" x 4`10"<br>8`6" x 5`0" | 3pc Ensuite bath    | Third | 8`3" x 4`11" |  |  |  |
|-------------------------------------------------|--------------------------------------------------------------------------------------------------------------------------------------------------------------------------------------------------------------------------------------------------------------------------------------------------------------------------------------------------------------------------------------------------------------------------------------------------------------------------------------------------------------------------------------------------------------------------------------------------------------------------------------------------------------------------------------------------------------------------------------------------------------------------------------------------------------------------------------------------------------------------------------------------------------------------------------------------------------------------------------------------------------------------------------------------------------------------------------------------------------------------------------------------------------------------------------------------------------------------------------------------------------------------------------------------------------------------------------------------------------------------------------------------------------------------------------------------------------------------------------------------------------------------------------------------------------------------------------------------------------------------------------------------------------------------------------------------------------------------------------------------------------------------------------------------------------------------------------------------------------------------------------------------------------------------------------------------------------------------------------------------------------------------------------------------------------------------------------------------------------------------------------------------------------------|-----------------------------|---------------------|-------|--------------|--|--|--|
|                                                 |                                                                                                                                                                                                                                                                                                                                                                                                                                                                                                                                                                                                                                                                                                                                                                                                                                                                                                                                                                                                                                                                                                                                                                                                                                                                                                                                                                                                                                                                                                                                                                                                                                                                                                                                                                                                                                                                                                                                                                                                                                                                                                                                                                    |                             | Legal/Tax/Financial |       |              |  |  |  |
| Title:<br><b>Fee Simple</b><br>Legal Desc:      | 8410115                                                                                                                                                                                                                                                                                                                                                                                                                                                                                                                                                                                                                                                                                                                                                                                                                                                                                                                                                                                                                                                                                                                                                                                                                                                                                                                                                                                                                                                                                                                                                                                                                                                                                                                                                                                                                                                                                                                                                                                                                                                                                                                                                            | Zoning:<br><b>R-CG</b>      | Remarks             |       |              |  |  |  |
| Pub Rmks:<br>Inclusions:<br>Property Listed By: | OPEN HOUSE - SUNDAY 1:00-3:00 Welcome to this bright and inviting family home located in the quiet and established neighbourhood of Woodbine. This property<br>offers over 3000 square feet of interior living space, 4 bedrooms plus den, a 374 sq foot deck, and a beautifully treed and meticulously landscaped yard. The<br>entrance to the home leads you into the formal living room and adjacent dining room, with grand vaulted ceilings and gleaming hardwood floors. You then walk<br>through to the open concept main living area with the kitchen and a second dining area overlooking the spacious family room with stone fireplace and beautiful<br>built-in cabinetry and millwork. Both the kitchen and the family room each have sliding double glass doors opening onto the massive back yard deck. The deck is<br>covered on one side and is trellised to offer maximum privacy. The main floor also features a large den with built in cabinetry (that used to be a bedroom) as well as<br>a full bathroom. This hall could easily be converted back to a separate living space with full bedroom, if that was preferred. The upper floor has a large primary<br>bedroom with mountain views and a three piece ensuite. There are two additional spacious bedrooms upstairs as well as a third full bathroom. The lower level of<br>the home has an inviting recreation/media room with gas burning fire stove, sure to be the gathering place for many cozy movie nights in. There is a separate living<br>area with a large bedroom, studio/gaming/seating area, and a walk-in closet; This is a perfect configuration for a teenager, young adult still living at home, or lucky<br>guests. This floor also has a "bonus room", where the current owners have the laundry machines on one side, and thene trest is a sewing/craft room. This room<br>could easily be repurposed into a gym or home office, if one wanted to move the laundry back to the main floor. This home has been meticulously cared for. The<br>owners put in hardwood throughout the main and upper levels (as well as the stairs between). The ceilings on the mai |                             |                     |       |              |  |  |  |