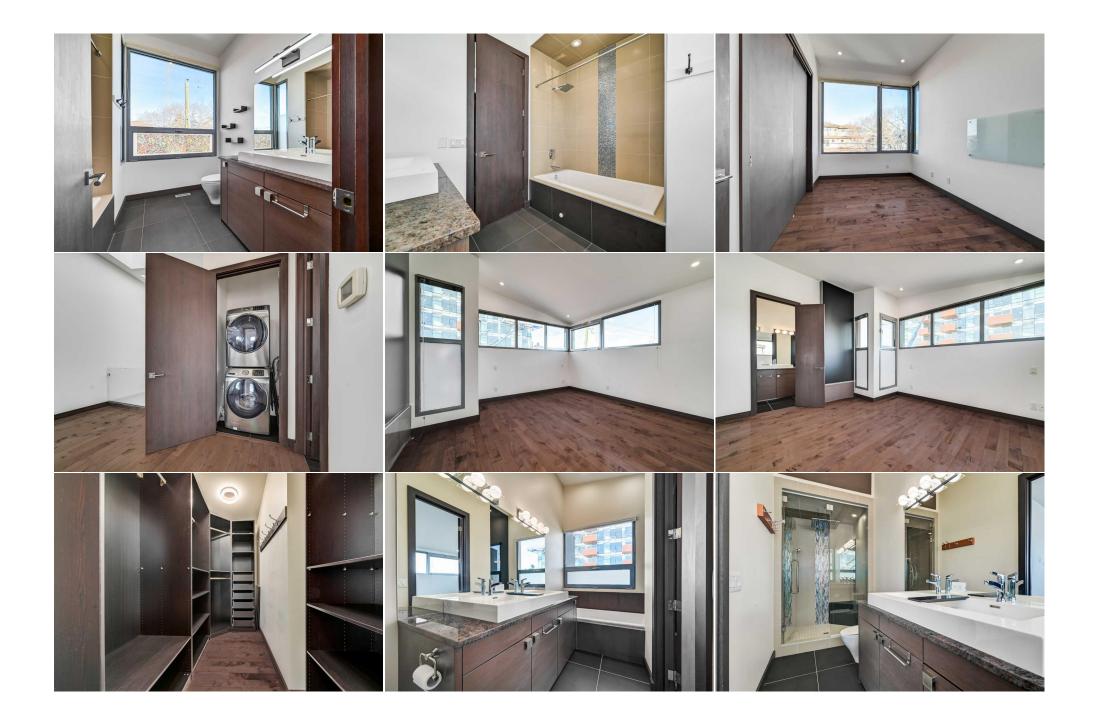

Utilities and Features

| Roof:<br>Heating:   | Asphalt Shingle<br>In Floor,Forced Air,Natural Gas |                                                                                                                                                                                                                                                                                   |                  | Concrete, Metal Frame, Stucco               |                   |  |  |  |  |
|---------------------|----------------------------------------------------|-----------------------------------------------------------------------------------------------------------------------------------------------------------------------------------------------------------------------------------------------------------------------------------|------------------|---------------------------------------------|-------------------|--|--|--|--|
| Sewer:<br>Ext Feat: | Lighting                                           |                                                                                                                                                                                                                                                                                   | 5                | Flooring:<br>Ceramic Tile,Concrete,Hardwood |                   |  |  |  |  |
|                     | 5 5                                                |                                                                                                                                                                                                                                                                                   | Water Source:    |                                             |                   |  |  |  |  |
|                     |                                                    |                                                                                                                                                                                                                                                                                   | Fnd/Bsmt:        | Fnd/Bsmt:                                   |                   |  |  |  |  |
|                     | Poured Concrete                                    |                                                                                                                                                                                                                                                                                   |                  |                                             |                   |  |  |  |  |
| Kitchen Appl:       | Built-In Oven,Dishwas                              | Built-In Oven,Dishwasher,Dryer,Garage Control(s),Gas Cooktop,Microwave,Range Hood,Refrigerator,Washer<br>Closet Organizers,Granite Counters,High Ceilings,Kitchen Island,Open Floorplan,Recessed Lighting,See Remarks,Skylight(s),Storage,Vaulted Ceiling(s),Walk-In<br>Closet(s) |                  |                                             |                   |  |  |  |  |
| Int Feat:           | Closet Organizers,Gra<br>Closet(s)                 |                                                                                                                                                                                                                                                                                   |                  |                                             |                   |  |  |  |  |
| Utilities:          |                                                    |                                                                                                                                                                                                                                                                                   |                  |                                             |                   |  |  |  |  |
|                     |                                                    |                                                                                                                                                                                                                                                                                   | Room Information |                                             |                   |  |  |  |  |
| <u>Room</u>         | Level                                              | Dimensions                                                                                                                                                                                                                                                                        | Room             | Level                                       | <u>Dimensions</u> |  |  |  |  |
| Kitchen             | Main                                               | 20`0" x 13`9"                                                                                                                                                                                                                                                                     | Dining Room      | Main                                        | 20`0" x 12`7"     |  |  |  |  |
| Living Room         | Main                                               | 14`1" x 28`0"                                                                                                                                                                                                                                                                     | 2pc Bathroom     | Main                                        |                   |  |  |  |  |
| Mud Room            | Main                                               | 9`5" x 5`2"                                                                                                                                                                                                                                                                       | Bedroom          | Second                                      | 11`2" x 13`2"     |  |  |  |  |
| Family Room         | Second                                             | 8`10" x 17`5"                                                                                                                                                                                                                                                                     | 4pc Bathroom     | Second                                      |                   |  |  |  |  |
| Bedroom             | Second                                             | 13`0" x 8`10"                                                                                                                                                                                                                                                                     | Bonus Room       | Second                                      | 8`10" x 17`6"     |  |  |  |  |
| Bedroom - Prim      | ary Second                                         | 14`3" x 13`0"                                                                                                                                                                                                                                                                     | 4pc Ensuite bath | Second                                      |                   |  |  |  |  |

| Family Room<br>Bedroom                          | Basement<br>Basement                                                                                                                                                                                                                                                                                                                                                                                                                                                                                                                                                                                                                                                                                                                                                                                                                                                                                                                                                                                                                                                                                                                                                                                                                                                                                                                                                                                                                                                                                                                                                                                                                                                                                                                                                                                                                                                                                                                                                                                                                        | 19`0" x 17`1"<br>13`10" x 9`3" | 3pc Bathroom        | Basement |  |  |  |
|-------------------------------------------------|---------------------------------------------------------------------------------------------------------------------------------------------------------------------------------------------------------------------------------------------------------------------------------------------------------------------------------------------------------------------------------------------------------------------------------------------------------------------------------------------------------------------------------------------------------------------------------------------------------------------------------------------------------------------------------------------------------------------------------------------------------------------------------------------------------------------------------------------------------------------------------------------------------------------------------------------------------------------------------------------------------------------------------------------------------------------------------------------------------------------------------------------------------------------------------------------------------------------------------------------------------------------------------------------------------------------------------------------------------------------------------------------------------------------------------------------------------------------------------------------------------------------------------------------------------------------------------------------------------------------------------------------------------------------------------------------------------------------------------------------------------------------------------------------------------------------------------------------------------------------------------------------------------------------------------------------------------------------------------------------------------------------------------------------|--------------------------------|---------------------|----------|--|--|--|
| Bearoom                                         | Basement                                                                                                                                                                                                                                                                                                                                                                                                                                                                                                                                                                                                                                                                                                                                                                                                                                                                                                                                                                                                                                                                                                                                                                                                                                                                                                                                                                                                                                                                                                                                                                                                                                                                                                                                                                                                                                                                                                                                                                                                                                    | 13 10 X 9 3                    | Legal/Tax/Financial |          |  |  |  |
| Title:<br><b>Fee Simple</b><br>Legal Desc:      | 1011087                                                                                                                                                                                                                                                                                                                                                                                                                                                                                                                                                                                                                                                                                                                                                                                                                                                                                                                                                                                                                                                                                                                                                                                                                                                                                                                                                                                                                                                                                                                                                                                                                                                                                                                                                                                                                                                                                                                                                                                                                                     | Zoning:<br><b>R-CG</b>         |                     |          |  |  |  |
|                                                 |                                                                                                                                                                                                                                                                                                                                                                                                                                                                                                                                                                                                                                                                                                                                                                                                                                                                                                                                                                                                                                                                                                                                                                                                                                                                                                                                                                                                                                                                                                                                                                                                                                                                                                                                                                                                                                                                                                                                                                                                                                             |                                | Remarks             |          |  |  |  |
| Pub Rmks:<br>Inclusions:<br>Property Listed By: | Remarks   Experience luxury living in this one-of-a-kind, architect-designed home in the heart of Hillhurst. Boasting 2,272+ sq. ft. of meticulously crafted space, this three-bedroom + flex room, four-bathroom residence combines modern elegance with superior craftsmanship. Upon entry, you're greeted by 14-ft ceilings and an abundance of natural light from expansive custom European windows (with electric blinds). The open-riser steel staircase with tempered glass panels is a true architectural statement, seamlessly connecting the split-level main floor. The gourmet kitchen, featuring Leicht cabinetry from Germany, a premium Miele appliances including a handy beverage cooler, and granite countertops, overlooks the living space and opens to an east-facing balcony. Upstairs, vaulted ceilings and seven skylights flood the home with natural light. The primary suite is a private retreat, complete with a spa-inspired ensuite featuring a steam shower, soaker tub, and rainfall showerhead. Two additional bedrooms, a full bathroom, and a versatile loft/bonus space complete the upper level. The fully developed lower level features a spacious rec room with a modern gas fireplace, heated epoxy flooring, a full bathroom, and a flex room-ideal for a gym, office, or convert to fourth bedroom. Built to commercial-grade standards, this steel-frame home is fully soundproofed with 2lb spray foam insulation, ensuring energy efficiency and privacy. The attached heated double garage adds convenience, while the professionally landscaped backyard offers a serene retreat with a cedar fence, GEM Stone ambient lighting, and mature trees. Located in an unbeatable location: 3-minute walk to Queen Elizabeth School, 7-minute walk to the Bow River Pathway, 3-minute drive to downtown & steps from Kensington's best restaurants, cafés, and shops. A truly exceptional home, priced below replacement cost. Don't miss this rare opportunity—book your private showing today! |                                |                     |          |  |  |  |