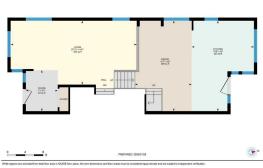

110 18 St NW, Calgary, AB

110 18 St NW, Calgary, AB

Main Floor Exterior Area 1016.52 sq ft Interior Area 905.77 sq ft

110 18 St NW, Calgary, AB Basement (Below Grade) Educiro Area 571.71 sg ft Interior Area 452.46 sg ft