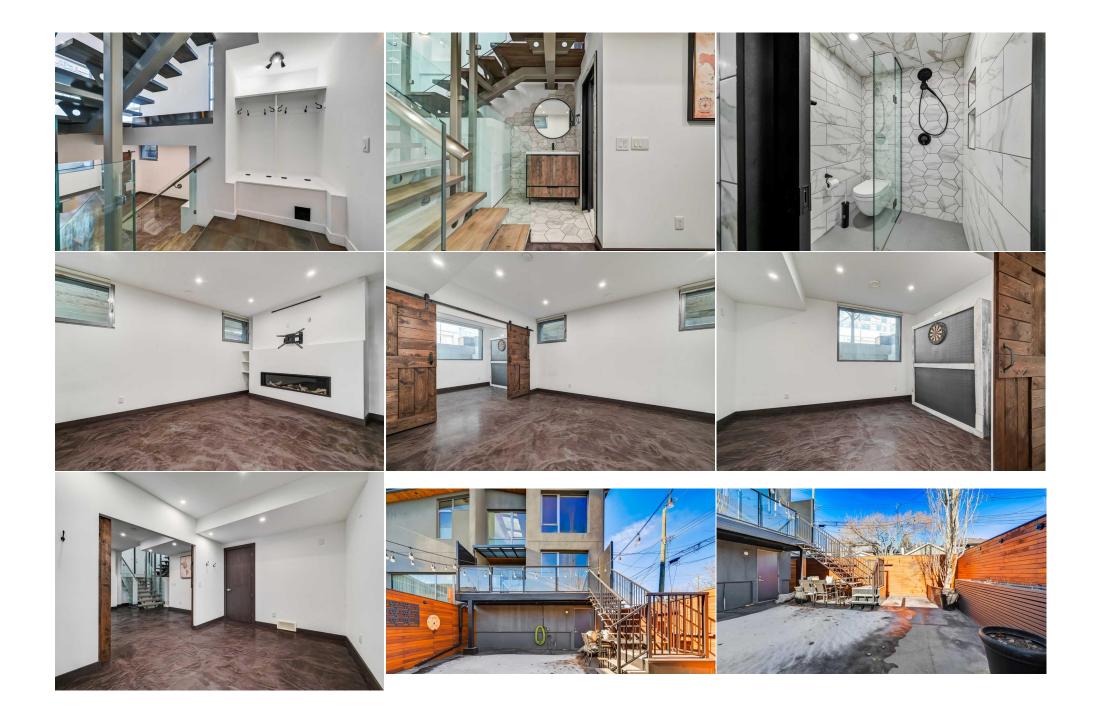

| Family Room<br>Bedroom                          | Basement<br>Basement                                                                                                                                                                                                                                                                                                                                                                                                                                                                                                                                                                                                                                                                                                                                                                                                                                                                                                                                                                                                                                                                                                                                                                                                                                                                                                                                                                                                                                                                                                                                                                                                                                                                                                                                                                                                                                                                                                                                                                                                                        | 19`0" x 17`1"<br>13`10" x 9`3" | 3pc Bathroom        | Basement |  |  |  |
|-------------------------------------------------|---------------------------------------------------------------------------------------------------------------------------------------------------------------------------------------------------------------------------------------------------------------------------------------------------------------------------------------------------------------------------------------------------------------------------------------------------------------------------------------------------------------------------------------------------------------------------------------------------------------------------------------------------------------------------------------------------------------------------------------------------------------------------------------------------------------------------------------------------------------------------------------------------------------------------------------------------------------------------------------------------------------------------------------------------------------------------------------------------------------------------------------------------------------------------------------------------------------------------------------------------------------------------------------------------------------------------------------------------------------------------------------------------------------------------------------------------------------------------------------------------------------------------------------------------------------------------------------------------------------------------------------------------------------------------------------------------------------------------------------------------------------------------------------------------------------------------------------------------------------------------------------------------------------------------------------------------------------------------------------------------------------------------------------------|--------------------------------|---------------------|----------|--|--|--|
| Bearoom                                         | Basement                                                                                                                                                                                                                                                                                                                                                                                                                                                                                                                                                                                                                                                                                                                                                                                                                                                                                                                                                                                                                                                                                                                                                                                                                                                                                                                                                                                                                                                                                                                                                                                                                                                                                                                                                                                                                                                                                                                                                                                                                                    | 13 10 X 9 3                    | Legal/Tax/Financial |          |  |  |  |
| Title:<br><b>Fee Simple</b><br>Legal Desc:      | 1011087                                                                                                                                                                                                                                                                                                                                                                                                                                                                                                                                                                                                                                                                                                                                                                                                                                                                                                                                                                                                                                                                                                                                                                                                                                                                                                                                                                                                                                                                                                                                                                                                                                                                                                                                                                                                                                                                                                                                                                                                                                     | Zoning:<br><b>R-CG</b>         |                     |          |  |  |  |
|                                                 |                                                                                                                                                                                                                                                                                                                                                                                                                                                                                                                                                                                                                                                                                                                                                                                                                                                                                                                                                                                                                                                                                                                                                                                                                                                                                                                                                                                                                                                                                                                                                                                                                                                                                                                                                                                                                                                                                                                                                                                                                                             |                                | Remarks             |          |  |  |  |
| Pub Rmks:<br>Inclusions:<br>Property Listed By: | Remarks   Experience luxury living in this one-of-a-kind, architect-designed home in the heart of Hillhurst. Boasting 2,272+ sq. ft. of meticulously crafted space, this three-bedroom + flex room, four-bathroom residence combines modern elegance with superior craftsmanship. Upon entry, you're greeted by 14-ft ceilings and an abundance of natural light from expansive custom European windows (with electric blinds). The open-riser steel staircase with tempered glass panels is a true architectural statement, seamlessly connecting the split-level main floor. The gourmet kitchen, featuring Leicht cabinetry from Germany, a premium Miele appliances including a handy beverage cooler, and granite countertops, overlooks the living space and opens to an east-facing balcony. Upstairs, vaulted ceilings and seven skylights flood the home with natural light. The primary suite is a private retreat, complete with a spa-inspired ensuite featuring a steam shower, soaker tub, and rainfall showerhead. Two additional bedrooms, a full bathroom, and a versatile loft/bonus space complete the upper level. The fully developed lower level features a spacious rec room with a modern gas fireplace, heated epoxy flooring, a full bathroom, and a flex room-ideal for a gym, office, or convert to fourth bedroom. Built to commercial-grade standards, this steel-frame home is fully soundproofed with 2lb spray foam insulation, ensuring energy efficiency and privacy. The attached heated double garage adds convenience, while the professionally landscaped backyard offers a serene retreat with a cedar fence, GEM Stone ambient lighting, and mature trees. Located in an unbeatable location: 3-minute walk to Queen Elizabeth School, 7-minute walk to the Bow River Pathway, 3-minute drive to downtown & steps from Kensington's best restaurants, cafés, and shops. A truly exceptional home, priced below replacement cost. Don't miss this rare opportunity—book your private showing today! |                                |                     |          |  |  |  |