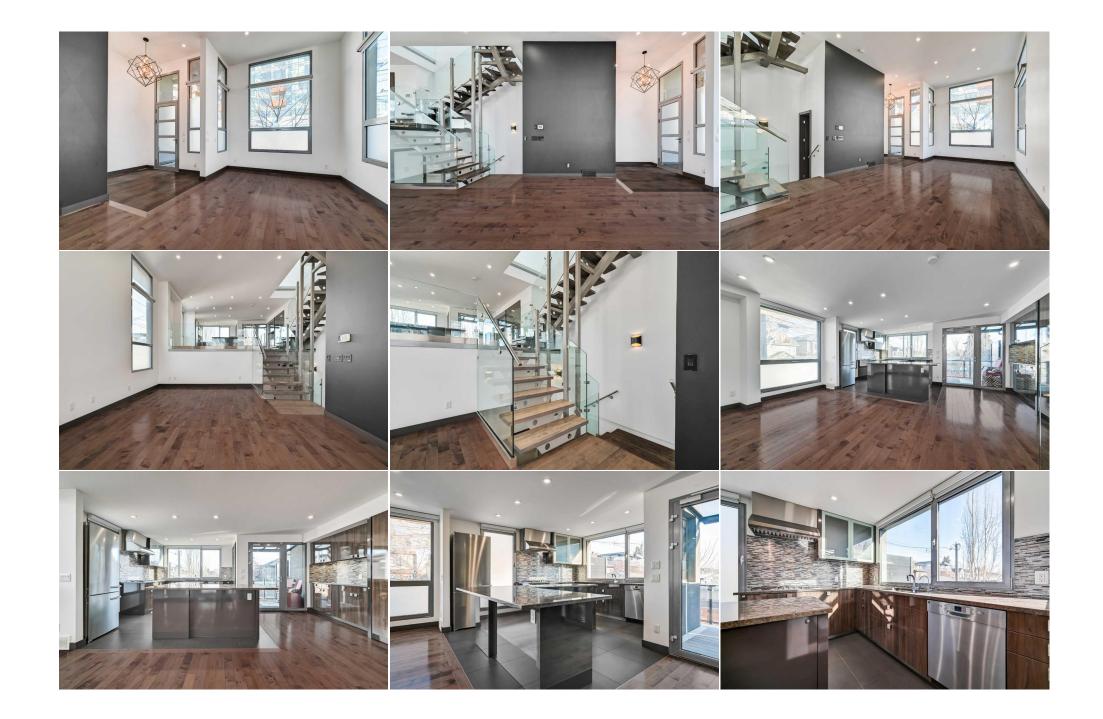

| Family Room<br>Bedroom                          | Basement<br>Basement                                                                                                                                                                                                                                                                                                                                                                                                                                                                                                                                                                                                                                                                                                                                                                                                                                                                                                                                                                                                                                                                                                                                                                                                                                                                                                                                                                                                                                                                                                                                                                                                                                                                                                                                                                                                                                                                                                                                                                                                                        | 19`0" x 17`1"<br>13`10" x 9`3" | 3pc Bathroom        | Basement |  |  |  |
|-------------------------------------------------|---------------------------------------------------------------------------------------------------------------------------------------------------------------------------------------------------------------------------------------------------------------------------------------------------------------------------------------------------------------------------------------------------------------------------------------------------------------------------------------------------------------------------------------------------------------------------------------------------------------------------------------------------------------------------------------------------------------------------------------------------------------------------------------------------------------------------------------------------------------------------------------------------------------------------------------------------------------------------------------------------------------------------------------------------------------------------------------------------------------------------------------------------------------------------------------------------------------------------------------------------------------------------------------------------------------------------------------------------------------------------------------------------------------------------------------------------------------------------------------------------------------------------------------------------------------------------------------------------------------------------------------------------------------------------------------------------------------------------------------------------------------------------------------------------------------------------------------------------------------------------------------------------------------------------------------------------------------------------------------------------------------------------------------------|--------------------------------|---------------------|----------|--|--|--|
| Bearoom                                         | Basement                                                                                                                                                                                                                                                                                                                                                                                                                                                                                                                                                                                                                                                                                                                                                                                                                                                                                                                                                                                                                                                                                                                                                                                                                                                                                                                                                                                                                                                                                                                                                                                                                                                                                                                                                                                                                                                                                                                                                                                                                                    | 13 10 X 9 3                    | Legal/Tax/Financial |          |  |  |  |
| Title:<br><b>Fee Simple</b><br>Legal Desc:      | 1011087                                                                                                                                                                                                                                                                                                                                                                                                                                                                                                                                                                                                                                                                                                                                                                                                                                                                                                                                                                                                                                                                                                                                                                                                                                                                                                                                                                                                                                                                                                                                                                                                                                                                                                                                                                                                                                                                                                                                                                                                                                     | Zoning:<br><b>R-CG</b>         |                     |          |  |  |  |
|                                                 |                                                                                                                                                                                                                                                                                                                                                                                                                                                                                                                                                                                                                                                                                                                                                                                                                                                                                                                                                                                                                                                                                                                                                                                                                                                                                                                                                                                                                                                                                                                                                                                                                                                                                                                                                                                                                                                                                                                                                                                                                                             |                                | Remarks             |          |  |  |  |
| Pub Rmks:<br>Inclusions:<br>Property Listed By: | Remarks   Experience luxury living in this one-of-a-kind, architect-designed home in the heart of Hillhurst. Boasting 2,272+ sq. ft. of meticulously crafted space, this three-bedroom + flex room, four-bathroom residence combines modern elegance with superior craftsmanship. Upon entry, you're greeted by 14-ft ceilings and an abundance of natural light from expansive custom European windows (with electric blinds). The open-riser steel staircase with tempered glass panels is a true architectural statement, seamlessly connecting the split-level main floor. The gourmet kitchen, featuring Leicht cabinetry from Germany, a premium Miele appliances including a handy beverage cooler, and granite countertops, overlooks the living space and opens to an east-facing balcony. Upstairs, vaulted ceilings and seven skylights flood the home with natural light. The primary suite is a private retreat, complete with a spa-inspired ensuite featuring a steam shower, soaker tub, and rainfall showerhead. Two additional bedrooms, a full bathroom, and a versatile loft/bonus space complete the upper level. The fully developed lower level features a spacious rec room with a modern gas fireplace, heated epoxy flooring, a full bathroom, and a flex room-ideal for a gym, office, or convert to fourth bedroom. Built to commercial-grade standards, this steel-frame home is fully soundproofed with 2lb spray foam insulation, ensuring energy efficiency and privacy. The attached heated double garage adds convenience, while the professionally landscaped backyard offers a serene retreat with a cedar fence, GEM Stone ambient lighting, and mature trees. Located in an unbeatable location: 3-minute walk to Queen Elizabeth School, 7-minute walk to the Bow River Pathway, 3-minute drive to downtown & steps from Kensington's best restaurants, cafés, and shops. A truly exceptional home, priced below replacement cost. Don't miss this rare opportunity—book your private showing today! |                                |                     |          |  |  |  |