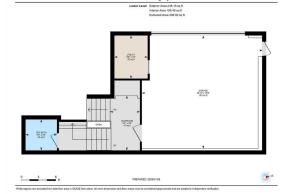

| Family Room<br>Bedroom                          | Basement<br>Basement                                                                                                                                                                                                                                                                                                                                                                                                                                                                                                                                                                                                                                                                                                                                                                                                                                                                                                                                                                                                                                                                                                                                                                                                                                                                                                                                                                                                                                                                                                                                                                                                                                                                                                                                                                                                                                                                                                                                                                                                                        | 19`0" x 17`1"<br>13`10" x 9`3" | 3pc Bathroom        | Basement |  |  |  |
|-------------------------------------------------|---------------------------------------------------------------------------------------------------------------------------------------------------------------------------------------------------------------------------------------------------------------------------------------------------------------------------------------------------------------------------------------------------------------------------------------------------------------------------------------------------------------------------------------------------------------------------------------------------------------------------------------------------------------------------------------------------------------------------------------------------------------------------------------------------------------------------------------------------------------------------------------------------------------------------------------------------------------------------------------------------------------------------------------------------------------------------------------------------------------------------------------------------------------------------------------------------------------------------------------------------------------------------------------------------------------------------------------------------------------------------------------------------------------------------------------------------------------------------------------------------------------------------------------------------------------------------------------------------------------------------------------------------------------------------------------------------------------------------------------------------------------------------------------------------------------------------------------------------------------------------------------------------------------------------------------------------------------------------------------------------------------------------------------------|--------------------------------|---------------------|----------|--|--|--|
| Bearoom                                         | Basement                                                                                                                                                                                                                                                                                                                                                                                                                                                                                                                                                                                                                                                                                                                                                                                                                                                                                                                                                                                                                                                                                                                                                                                                                                                                                                                                                                                                                                                                                                                                                                                                                                                                                                                                                                                                                                                                                                                                                                                                                                    | 13 10 X 9 3                    | Legal/Tax/Financial |          |  |  |  |
| Title:<br><b>Fee Simple</b><br>Legal Desc:      | 1011087                                                                                                                                                                                                                                                                                                                                                                                                                                                                                                                                                                                                                                                                                                                                                                                                                                                                                                                                                                                                                                                                                                                                                                                                                                                                                                                                                                                                                                                                                                                                                                                                                                                                                                                                                                                                                                                                                                                                                                                                                                     | Zoning:<br><b>R-CG</b>         |                     |          |  |  |  |
|                                                 |                                                                                                                                                                                                                                                                                                                                                                                                                                                                                                                                                                                                                                                                                                                                                                                                                                                                                                                                                                                                                                                                                                                                                                                                                                                                                                                                                                                                                                                                                                                                                                                                                                                                                                                                                                                                                                                                                                                                                                                                                                             |                                | Remarks             |          |  |  |  |
| Pub Rmks:<br>Inclusions:<br>Property Listed By: | Remarks   Experience luxury living in this one-of-a-kind, architect-designed home in the heart of Hillhurst. Boasting 2,272+ sq. ft. of meticulously crafted space, this three-bedroom + flex room, four-bathroom residence combines modern elegance with superior craftsmanship. Upon entry, you're greeted by 14-ft ceilings and an abundance of natural light from expansive custom European windows (with electric blinds). The open-riser steel staircase with tempered glass panels is a true architectural statement, seamlessly connecting the split-level main floor. The gourmet kitchen, featuring Leicht cabinetry from Germany, a premium Miele appliances including a handy beverage cooler, and granite countertops, overlooks the living space and opens to an east-facing balcony. Upstairs, vaulted ceilings and seven skylights flood the home with natural light. The primary suite is a private retreat, complete with a spa-inspired ensuite featuring a steam shower, soaker tub, and rainfall showerhead. Two additional bedrooms, a full bathroom, and a versatile loft/bonus space complete the upper level. The fully developed lower level features a spacious rec room with a modern gas fireplace, heated epoxy flooring, a full bathroom, and a flex room-ideal for a gym, office, or convert to fourth bedroom. Built to commercial-grade standards, this steel-frame home is fully soundproofed with 2lb spray foam insulation, ensuring energy efficiency and privacy. The attached heated double garage adds convenience, while the professionally landscaped backyard offers a serene retreat with a cedar fence, GEM Stone ambient lighting, and mature trees. Located in an unbeatable location: 3-minute walk to Queen Elizabeth School, 7-minute walk to the Bow River Pathway, 3-minute drive to downtown & steps from Kensington's best restaurants, cafés, and shops. A truly exceptional home, priced below replacement cost. Don't miss this rare opportunity—book your private showing today! |                                |                     |          |  |  |  |

110 18 St NW, Calgary, AB

110 18 St NW, Calgary, AB

Main Floor Exterior Area 1016.52 sq ft Interior Area 905.77 sq ft

110 18 St NW, Calgary, AB Basement (Below Grade) Educiro Area 571.71 sg ft Interior Area 452.46 sg ft