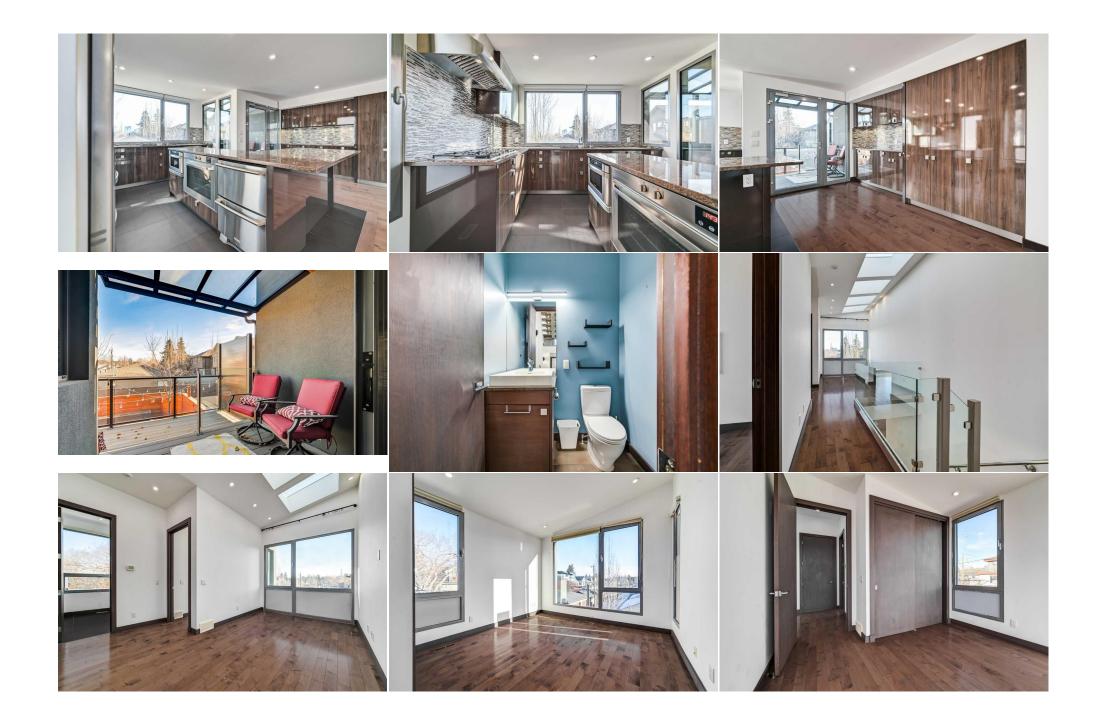

| Family Room<br>Bedroom                          | Basement<br>Basement                                                                                                                                                                                                                                                                                                                                                                                                                                                                                                                                                                                                                                                                                                                                                                                                                                                                                                                                                                                                                                                                                                                                                                                                                                                                                                                                                                                                                                                                                                                                                                                                                                                                                                                                                                                                                                                                                                                                                                                                                        | 19`0" x 17`1"<br>13`10" x 9`3" | 3pc Bathroom        | Basement |  |  |  |
|-------------------------------------------------|---------------------------------------------------------------------------------------------------------------------------------------------------------------------------------------------------------------------------------------------------------------------------------------------------------------------------------------------------------------------------------------------------------------------------------------------------------------------------------------------------------------------------------------------------------------------------------------------------------------------------------------------------------------------------------------------------------------------------------------------------------------------------------------------------------------------------------------------------------------------------------------------------------------------------------------------------------------------------------------------------------------------------------------------------------------------------------------------------------------------------------------------------------------------------------------------------------------------------------------------------------------------------------------------------------------------------------------------------------------------------------------------------------------------------------------------------------------------------------------------------------------------------------------------------------------------------------------------------------------------------------------------------------------------------------------------------------------------------------------------------------------------------------------------------------------------------------------------------------------------------------------------------------------------------------------------------------------------------------------------------------------------------------------------|--------------------------------|---------------------|----------|--|--|--|
| Bearoom                                         | Basement                                                                                                                                                                                                                                                                                                                                                                                                                                                                                                                                                                                                                                                                                                                                                                                                                                                                                                                                                                                                                                                                                                                                                                                                                                                                                                                                                                                                                                                                                                                                                                                                                                                                                                                                                                                                                                                                                                                                                                                                                                    | 13 10 X 9 3                    | Legal/Tax/Financial |          |  |  |  |
| Title:<br><b>Fee Simple</b><br>Legal Desc:      | 1011087                                                                                                                                                                                                                                                                                                                                                                                                                                                                                                                                                                                                                                                                                                                                                                                                                                                                                                                                                                                                                                                                                                                                                                                                                                                                                                                                                                                                                                                                                                                                                                                                                                                                                                                                                                                                                                                                                                                                                                                                                                     | Zoning:<br><b>R-CG</b>         |                     |          |  |  |  |
|                                                 |                                                                                                                                                                                                                                                                                                                                                                                                                                                                                                                                                                                                                                                                                                                                                                                                                                                                                                                                                                                                                                                                                                                                                                                                                                                                                                                                                                                                                                                                                                                                                                                                                                                                                                                                                                                                                                                                                                                                                                                                                                             |                                | Remarks             |          |  |  |  |
| Pub Rmks:<br>Inclusions:<br>Property Listed By: | Remarks   Experience luxury living in this one-of-a-kind, architect-designed home in the heart of Hillhurst. Boasting 2,272+ sq. ft. of meticulously crafted space, this three-bedroom + flex room, four-bathroom residence combines modern elegance with superior craftsmanship. Upon entry, you're greeted by 14-ft ceilings and an abundance of natural light from expansive custom European windows (with electric blinds). The open-riser steel staircase with tempered glass panels is a true architectural statement, seamlessly connecting the split-level main floor. The gourmet kitchen, featuring Leicht cabinetry from Germany, a premium Miele appliances including a handy beverage cooler, and granite countertops, overlooks the living space and opens to an east-facing balcony. Upstairs, vaulted ceilings and seven skylights flood the home with natural light. The primary suite is a private retreat, complete with a spa-inspired ensuite featuring a steam shower, soaker tub, and rainfall showerhead. Two additional bedrooms, a full bathroom, and a versatile loft/bonus space complete the upper level. The fully developed lower level features a spacious rec room with a modern gas fireplace, heated epoxy flooring, a full bathroom, and a flex room-ideal for a gym, office, or convert to fourth bedroom. Built to commercial-grade standards, this steel-frame home is fully soundproofed with 2lb spray foam insulation, ensuring energy efficiency and privacy. The attached heated double garage adds convenience, while the professionally landscaped backyard offers a serene retreat with a cedar fence, GEM Stone ambient lighting, and mature trees. Located in an unbeatable location: 3-minute walk to Queen Elizabeth School, 7-minute walk to the Bow River Pathway, 3-minute drive to downtown & steps from Kensington's best restaurants, cafés, and shops. A truly exceptional home, priced below replacement cost. Don't miss this rare opportunity—book your private showing today! |                                |                     |          |  |  |  |