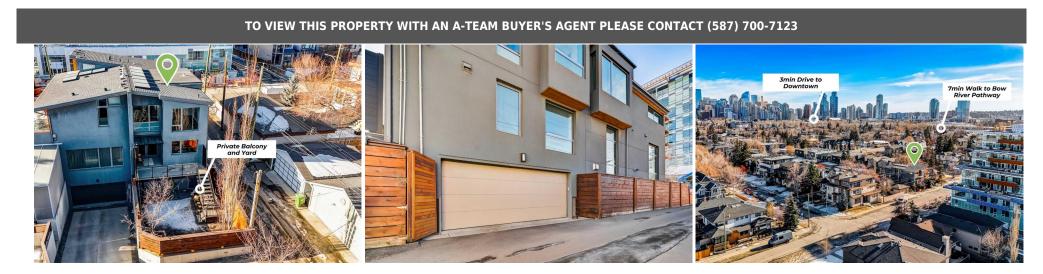

| Family Room<br>Bedroom                          | Basement<br>Basement                                                                                                                                                                                                                                                                                                                                                                                                                                                                                                                                                                                                                                                                                                                                                                                                                                                                                                                                                                                                                                                                                                                                                                                                                                                                                                                                                                                                                                                                                                                                                                                                                                                                                                                                                                                                                                                                                                                                                                                                                        | 19`0" x 17`1"<br>13`10" x 9`3" | 3pc Bathroom        | Basement |  |  |  |
|-------------------------------------------------|---------------------------------------------------------------------------------------------------------------------------------------------------------------------------------------------------------------------------------------------------------------------------------------------------------------------------------------------------------------------------------------------------------------------------------------------------------------------------------------------------------------------------------------------------------------------------------------------------------------------------------------------------------------------------------------------------------------------------------------------------------------------------------------------------------------------------------------------------------------------------------------------------------------------------------------------------------------------------------------------------------------------------------------------------------------------------------------------------------------------------------------------------------------------------------------------------------------------------------------------------------------------------------------------------------------------------------------------------------------------------------------------------------------------------------------------------------------------------------------------------------------------------------------------------------------------------------------------------------------------------------------------------------------------------------------------------------------------------------------------------------------------------------------------------------------------------------------------------------------------------------------------------------------------------------------------------------------------------------------------------------------------------------------------|--------------------------------|---------------------|----------|--|--|--|
| Bearoom                                         | Basement                                                                                                                                                                                                                                                                                                                                                                                                                                                                                                                                                                                                                                                                                                                                                                                                                                                                                                                                                                                                                                                                                                                                                                                                                                                                                                                                                                                                                                                                                                                                                                                                                                                                                                                                                                                                                                                                                                                                                                                                                                    | 13 10 X 9 3                    | Legal/Tax/Financial |          |  |  |  |
| Title:<br><b>Fee Simple</b><br>Legal Desc:      | 1011087                                                                                                                                                                                                                                                                                                                                                                                                                                                                                                                                                                                                                                                                                                                                                                                                                                                                                                                                                                                                                                                                                                                                                                                                                                                                                                                                                                                                                                                                                                                                                                                                                                                                                                                                                                                                                                                                                                                                                                                                                                     | Zoning:<br><b>R-CG</b>         |                     |          |  |  |  |
|                                                 |                                                                                                                                                                                                                                                                                                                                                                                                                                                                                                                                                                                                                                                                                                                                                                                                                                                                                                                                                                                                                                                                                                                                                                                                                                                                                                                                                                                                                                                                                                                                                                                                                                                                                                                                                                                                                                                                                                                                                                                                                                             |                                | Remarks             |          |  |  |  |
| Pub Rmks:<br>Inclusions:<br>Property Listed By: | Remarks   Experience luxury living in this one-of-a-kind, architect-designed home in the heart of Hillhurst. Boasting 2,272+ sq. ft. of meticulously crafted space, this three-bedroom + flex room, four-bathroom residence combines modern elegance with superior craftsmanship. Upon entry, you're greeted by 14-ft ceilings and an abundance of natural light from expansive custom European windows (with electric blinds). The open-riser steel staircase with tempered glass panels is a true architectural statement, seamlessly connecting the split-level main floor. The gourmet kitchen, featuring Leicht cabinetry from Germany, a premium Miele appliances including a handy beverage cooler, and granite countertops, overlooks the living space and opens to an east-facing balcony. Upstairs, vaulted ceilings and seven skylights flood the home with natural light. The primary suite is a private retreat, complete with a spa-inspired ensuite featuring a steam shower, soaker tub, and rainfall showerhead. Two additional bedrooms, a full bathroom, and a versatile loft/bonus space complete the upper level. The fully developed lower level features a spacious rec room with a modern gas fireplace, heated epoxy flooring, a full bathroom, and a flex room-ideal for a gym, office, or convert to fourth bedroom. Built to commercial-grade standards, this steel-frame home is fully soundproofed with 2lb spray foam insulation, ensuring energy efficiency and privacy. The attached heated double garage adds convenience, while the professionally landscaped backyard offers a serene retreat with a cedar fence, GEM Stone ambient lighting, and mature trees. Located in an unbeatable location: 3-minute walk to Queen Elizabeth School, 7-minute walk to the Bow River Pathway, 3-minute drive to downtown & steps from Kensington's best restaurants, cafés, and shops. A truly exceptional home, priced below replacement cost. Don't miss this rare opportunity—book your private showing today! |                                |                     |          |  |  |  |