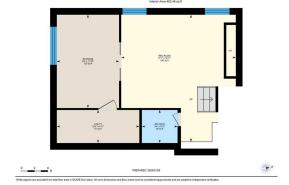

Utilities and Features

| Roof:<br>Heating:   | Asphalt Shingle<br>In Floor,Forced Air,Natural Gas |                                                                                                                                                                                                                                                                                   |                  | Concrete, Metal Frame, Stucco               |                   |  |  |  |  |
|---------------------|----------------------------------------------------|-----------------------------------------------------------------------------------------------------------------------------------------------------------------------------------------------------------------------------------------------------------------------------------|------------------|---------------------------------------------|-------------------|--|--|--|--|
| Sewer:<br>Ext Feat: | Lighting                                           |                                                                                                                                                                                                                                                                                   | 5                | Flooring:<br>Ceramic Tile,Concrete,Hardwood |                   |  |  |  |  |
|                     | 5 5                                                |                                                                                                                                                                                                                                                                                   | Water Source:    |                                             |                   |  |  |  |  |
|                     |                                                    |                                                                                                                                                                                                                                                                                   | Fnd/Bsmt:        | Fnd/Bsmt:                                   |                   |  |  |  |  |
|                     | Poured Concrete                                    |                                                                                                                                                                                                                                                                                   |                  |                                             |                   |  |  |  |  |
| Kitchen Appl:       | Built-In Oven,Dishwas                              | Built-In Oven,Dishwasher,Dryer,Garage Control(s),Gas Cooktop,Microwave,Range Hood,Refrigerator,Washer<br>Closet Organizers,Granite Counters,High Ceilings,Kitchen Island,Open Floorplan,Recessed Lighting,See Remarks,Skylight(s),Storage,Vaulted Ceiling(s),Walk-In<br>Closet(s) |                  |                                             |                   |  |  |  |  |
| Int Feat:           | Closet Organizers,Gra<br>Closet(s)                 |                                                                                                                                                                                                                                                                                   |                  |                                             |                   |  |  |  |  |
| Utilities:          |                                                    |                                                                                                                                                                                                                                                                                   |                  |                                             |                   |  |  |  |  |
|                     |                                                    |                                                                                                                                                                                                                                                                                   | Room Information |                                             |                   |  |  |  |  |
| <u>Room</u>         | Level                                              | Dimensions                                                                                                                                                                                                                                                                        | Room             | Level                                       | <u>Dimensions</u> |  |  |  |  |
| Kitchen             | Main                                               | 20`0" x 13`9"                                                                                                                                                                                                                                                                     | Dining Room      | Main                                        | 20`0" x 12`7"     |  |  |  |  |
| Living Room         | Main                                               | 14`1" x 28`0"                                                                                                                                                                                                                                                                     | 2pc Bathroom     | Main                                        |                   |  |  |  |  |
| Mud Room            | Main                                               | 9`5" x 5`2"                                                                                                                                                                                                                                                                       | Bedroom          | Second                                      | 11`2" x 13`2"     |  |  |  |  |
| Family Room         | Second                                             | 8`10" x 17`5"                                                                                                                                                                                                                                                                     | 4pc Bathroom     | Second                                      |                   |  |  |  |  |
| Bedroom             | Second                                             | 13`0" x 8`10"                                                                                                                                                                                                                                                                     | Bonus Room       | Second                                      | 8`10" x 17`6"     |  |  |  |  |
| Bedroom - Prim      | ary Second                                         | 14`3" x 13`0"                                                                                                                                                                                                                                                                     | 4pc Ensuite bath | Second                                      |                   |  |  |  |  |

110 18 St NW, Calgary, AB

110 18 St NW, Calgary, AB

Main Floor Exterior Area 1016.52 sq ft Interior Area 905.77 sq ft

110 18 St NW, Calgary, AB Basement (Below Grade) Educiro Area 571.71 sg ft Interior Area 452.46 sg ft