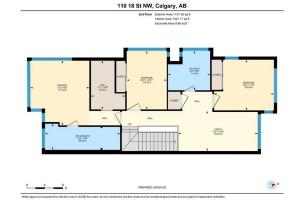

Utilities and Features

| Roof:<br>Heating:   | Asphalt Shingle<br>In Floor,Forced Air,Natural Gas |                                                                                                                                                                                                                                                                                   |                  | Concrete, Metal Frame, Stucco               |                   |  |  |  |  |
|---------------------|----------------------------------------------------|-----------------------------------------------------------------------------------------------------------------------------------------------------------------------------------------------------------------------------------------------------------------------------------|------------------|---------------------------------------------|-------------------|--|--|--|--|
| Sewer:<br>Ext Feat: | Lighting                                           |                                                                                                                                                                                                                                                                                   | 5                | Flooring:<br>Ceramic Tile,Concrete,Hardwood |                   |  |  |  |  |
|                     | 5 5                                                |                                                                                                                                                                                                                                                                                   | Water Source:    |                                             |                   |  |  |  |  |
|                     |                                                    |                                                                                                                                                                                                                                                                                   | Fnd/Bsmt:        | Fnd/Bsmt:                                   |                   |  |  |  |  |
|                     | Poured Concrete                                    |                                                                                                                                                                                                                                                                                   |                  |                                             |                   |  |  |  |  |
| Kitchen Appl:       | Built-In Oven,Dishwas                              | Built-In Oven,Dishwasher,Dryer,Garage Control(s),Gas Cooktop,Microwave,Range Hood,Refrigerator,Washer<br>Closet Organizers,Granite Counters,High Ceilings,Kitchen Island,Open Floorplan,Recessed Lighting,See Remarks,Skylight(s),Storage,Vaulted Ceiling(s),Walk-In<br>Closet(s) |                  |                                             |                   |  |  |  |  |
| Int Feat:           | Closet Organizers,Gra<br>Closet(s)                 |                                                                                                                                                                                                                                                                                   |                  |                                             |                   |  |  |  |  |
| Utilities:          |                                                    |                                                                                                                                                                                                                                                                                   |                  |                                             |                   |  |  |  |  |
|                     |                                                    |                                                                                                                                                                                                                                                                                   | Room Information |                                             |                   |  |  |  |  |
| <u>Room</u>         | Level                                              | Dimensions                                                                                                                                                                                                                                                                        | Room             | Level                                       | <u>Dimensions</u> |  |  |  |  |
| Kitchen             | Main                                               | 20`0" x 13`9"                                                                                                                                                                                                                                                                     | Dining Room      | Main                                        | 20`0" x 12`7"     |  |  |  |  |
| Living Room         | Main                                               | 14`1" x 28`0"                                                                                                                                                                                                                                                                     | 2pc Bathroom     | Main                                        |                   |  |  |  |  |
| Mud Room            | Main                                               | 9`5" x 5`2"                                                                                                                                                                                                                                                                       | Bedroom          | Second                                      | 11`2" x 13`2"     |  |  |  |  |
| Family Room         | Second                                             | 8`10" x 17`5"                                                                                                                                                                                                                                                                     | 4pc Bathroom     | Second                                      |                   |  |  |  |  |
| Bedroom             | Second                                             | 13`0" x 8`10"                                                                                                                                                                                                                                                                     | Bonus Room       | Second                                      | 8`10" x 17`6"     |  |  |  |  |
| Bedroom - Prim      | ary Second                                         | 14`3" x 13`0"                                                                                                                                                                                                                                                                     | 4pc Ensuite bath | Second                                      |                   |  |  |  |  |

110 18 St NW, Calgary, AB

110 18 St NW, Calgary, AB

Main Floor Exterior Area 1016.52 sq ft Interior Area 905.77 sq ft

110 18 St NW, Calgary, AB Basement (Below Grade) Educiro Area 571.71 sg ft Interior Area 452.46 sg ft