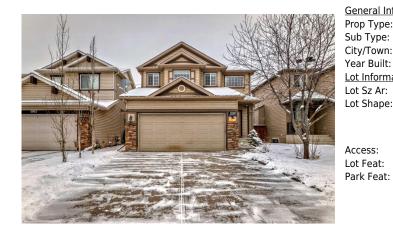

## 11911 COVENTRY HILLS Way, Calgary T3K 6J7

| MLS®#:  | A2190863 | Area:   | Coventry Hills | Listing<br>Date: | 01/28/25 | List Price: <b>\$765,000</b> |
|---------|----------|---------|----------------|------------------|----------|------------------------------|
| Status: | Pending  | County: | Calgary        | Change:          | None     | Association: Fort McMurray   |

| ral Information   | <u>n</u>    |                   |       | DOM           |           |
|-------------------|-------------|-------------------|-------|---------------|-----------|
| Туре:             | Residential |                   |       | 25            |           |
| Гуре:             | Detached    |                   |       | <u>Layout</u> |           |
| Town:             | Calgary     | Finished Floor Ar | ea    | Beds:         | 4 (3 1 )  |
| Built:            | 2006        | Abv Sqft:         | 2,256 | Baths:        | 3.5 (3 1) |
| <u>nformation</u> |             | Low Sqft:         |       | Style:        | 2 Storey  |
| z Ar:             | 4,176 sqft  | Ttl Sqft:         | 2,256 |               |           |
| hape:             |             |                   |       | Parking       |           |
|                   |             |                   |       | Ttl Park:     | 4         |
|                   |             |                   |       | Garage Sz:    | 2         |
| ss:               |             |                   |       | -             |           |