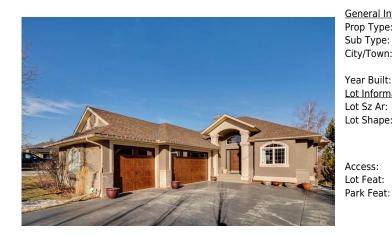

## 11 LYNX Lane, Rural Rocky View County T3Z 1B8

| MLS®#:  | A2190901 | Area:   | Springbank Links  | Listing          | 01/29/25 | List Price: <b>\$1,089,900</b> |
|---------|----------|---------|-------------------|------------------|----------|--------------------------------|
| Status: | Active   | County: | Rocky View County | Date:<br>Change: | None     | Association: Fort McMurray     |

| eral Information   |                     |                    |                    | DOM                      |                    |
|--------------------|---------------------|--------------------|--------------------|--------------------------|--------------------|
| о Туре:            | Residential         |                    |                    | 3                        |                    |
| Type:              | Detached            |                    |                    | <u>Layout</u>            |                    |
| /Town:             | Rural Rocky View    | Finished Floor Are | <u>ea</u>          | Beds:                    | 5(14)              |
|                    | County              | Abv Sqft:          | 1,585              | Baths:                   | 3.0 (3 0)          |
| r Built:           | 1998                | Low Sqft:          |                    | Style:                   | Acreage with       |
| <u>Information</u> |                     | Ttl Sqft:          | 1,585              |                          | Residence,Bungalow |
| Sz Ar:             | 11,325 sqft         |                    |                    |                          |                    |
| Shape:             |                     |                    |                    | Parking                  |                    |
|                    |                     |                    |                    | Ttl Park:                | 6                  |
|                    |                     |                    |                    | Garage Sz:               | 3                  |
| ess:               |                     |                    |                    |                          |                    |
| Feat:              | Cul-De-Sac,Front Ya | ard,Garden,Low M   | aintenance Landsca | pe,Rectangular Lot,Rolli | ing Slope,Views    |
| E                  |                     |                    |                    |                          |                    |

Driveway, Front Drive, Garage Door Opener, Triple Garage Attached

Utilities and Features

| Roof: Asphalt Shingle                                              |                                                                |                                                                                                              | Construction:                                                                                   |                                      |                                                                |  |  |
|--------------------------------------------------------------------|----------------------------------------------------------------|--------------------------------------------------------------------------------------------------------------|-------------------------------------------------------------------------------------------------|--------------------------------------|----------------------------------------------------------------|--|--|
| Heating:                                                           | Forced Air, Natural Gas                                        | Brick,Stucco,Wood Frame                                                                                      |                                                                                                 |                                      |                                                                |  |  |
| Sewer:                                                             | Public Sewer                                                   | Flooring:                                                                                                    |                                                                                                 |                                      |                                                                |  |  |
| Ext Feat:                                                          | Balcony,Garden                                                 | Carpet, Hardwood, Tile                                                                                       |                                                                                                 |                                      |                                                                |  |  |
|                                                                    |                                                                | Water Source:                                                                                                |                                                                                                 |                                      |                                                                |  |  |
|                                                                    |                                                                |                                                                                                              | Co-operative                                                                                    |                                      |                                                                |  |  |
|                                                                    |                                                                |                                                                                                              | Fnd/Bsmt:                                                                                       |                                      |                                                                |  |  |
|                                                                    |                                                                |                                                                                                              | Poured Concrete                                                                                 |                                      |                                                                |  |  |
|                                                                    |                                                                |                                                                                                              |                                                                                                 |                                      |                                                                |  |  |
| Kitchen Appl:                                                      | Dishwasher,Dryer,Rar                                           | nge,Range Hood,Refrigerator,Wash                                                                             | er                                                                                              |                                      |                                                                |  |  |
| Kitchen Appl:<br>Int Feat:                                         | · · ·                                                          |                                                                                                              | er<br>izers,High Ceilings,Jetted Tub,Kitch                                                      | en Island,Open Floorplan,Pa          | ntry,Storage,Walk-In Closet(s)                                 |  |  |
| Int Feat:                                                          | · · ·                                                          |                                                                                                              |                                                                                                 | en Island,Open Floorplan,Pa          | ntry,Storage,Walk-In Closet(s)                                 |  |  |
| Int Feat:                                                          | · · ·                                                          |                                                                                                              |                                                                                                 | en Island,Open Floorplan,Pa          | ntry,Storage,Walk-In Closet(s)                                 |  |  |
| Int Feat:<br>Utilities:                                            | · · ·                                                          |                                                                                                              | zers,High Ceilings,Jetted Tub,Kitch                                                             | en Island,Open Floorplan,Pa<br>Level | ntry,Storage,Walk-In Closet(s)                                 |  |  |
|                                                                    | Bookcases,Built-in Fe                                          | atures,Ceiling Fan(s),Closet Organ                                                                           | izers,High Ceilings,Jetted Tub,Kitch                                                            |                                      |                                                                |  |  |
| Int Feat:<br>Utilities:<br>Room<br>Foyer                           | Bookcases,Built-in Fe                                          | atures,Ceiling Fan(s),Closet Organi<br>Dimensions                                                            | izers,High Ceilings,Jetted Tub,Kitche<br>Room Information<br>Room                               | Level                                | Dimensions                                                     |  |  |
| Int Feat:<br>Utilities:<br>Room<br>Foyer<br>Kitchen                | Bookcases,Built-in Fe<br>Level<br>Main                         | atures,Ceiling Fan(s),Closet Organi<br>Dimensions<br>43`9" x 31`5"                                           | izers,High Ceilings,Jetted Tub,Kitche<br>Room Information<br>Room<br>Living Room                | <u>Level</u><br>Main                 | Dimensions<br>70`3" x 53`7"                                    |  |  |
| Int Feat:<br>Utilities:<br><u>Room</u>                             | Bookcases,Built-in Fe<br>Level<br>Main<br>Main<br>Main<br>Main | atures,Ceiling Fan(s),Closet Organi<br>Dimensions<br>43`9" x 31`5"<br>55`6" x 42`8"                          | Room Information<br>Room <u>Room</u><br><u>Room</u><br>Living Room<br>Dining Room               | <u>Level</u><br>Main<br>Main         | Dimensions<br>70`3" x 53`7"<br>44`7" x 42`5"                   |  |  |
| Int Feat:<br>Utilities:<br>Room<br>Foyer<br>Kitchen<br>Dining Room | Bookcases,Built-in Fe<br>Level<br>Main<br>Main<br>Main<br>Main | atures,Ceiling Fan(s),Closet Organi<br><u>Dimensions</u><br>43`9" x 31`5"<br>55`6" x 42`8"<br>36`11" x 32`7" | Room Information<br>Room Information<br>Room<br>Living Room<br>Dining Room<br>Bedroom - Primary | <u>Level</u><br>Main<br>Main<br>Main | Dimensions<br>70`3" x 53`7"<br>44`7" x 42`5"<br>45`11" x 45`8" |  |  |