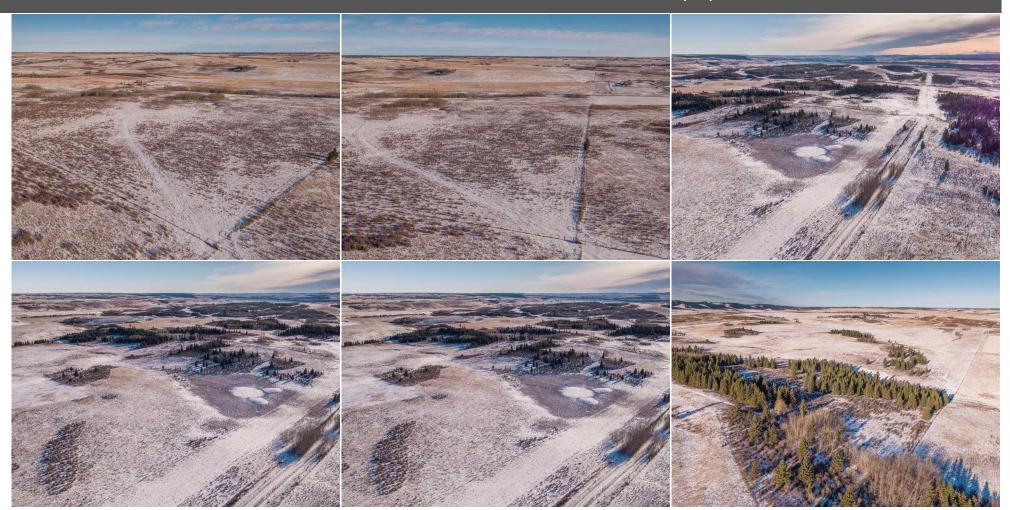

Room Level **Dimensions** Room Level **Dimensions** 

Legal/Tax/Financial

Title: Zoning: **Fee Simple** RF

Legal Desc: Remarks

Incredible scenic 1/4 section of land. There is also an adjoining 1/4 section of land that can be purchased in conjunction with this one. Potentially 1/2 section of land

only minutes from Cochrane off of Horse Creek Road. Rolling hills, lush greens and groups of trees cover the land. Suitable for grazing/agriculture now or as an investment/development. The last water test yielded an amazing 60 GPM. Nearby subdivisions have smaller 4 acre parcel rural residential homes. The potential and opportunities are endless.