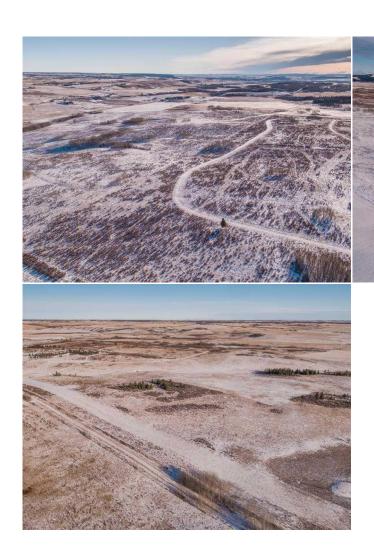

Room Level **Dimensions** Room Level **Dimensions** 

Legal/Tax/Financial

Title: Zoning: **Fee Simple** RF

Legal Desc: Remarks

Incredible scenic 1/4 section of land. There is also an adjoining 1/4 section of land that can be purchased in conjunction with this one. Potentially 1/2 section of land

only minutes from Cochrane off of Horse Creek Road. Rolling hills, lush greens and groups of trees cover the land. Suitable for grazing/agriculture now or as an investment/development. The last water test yielded an amazing 60 GPM. Nearby subdivisions have smaller 4 acre parcel rural residential homes. The potential and opportunities are endless.