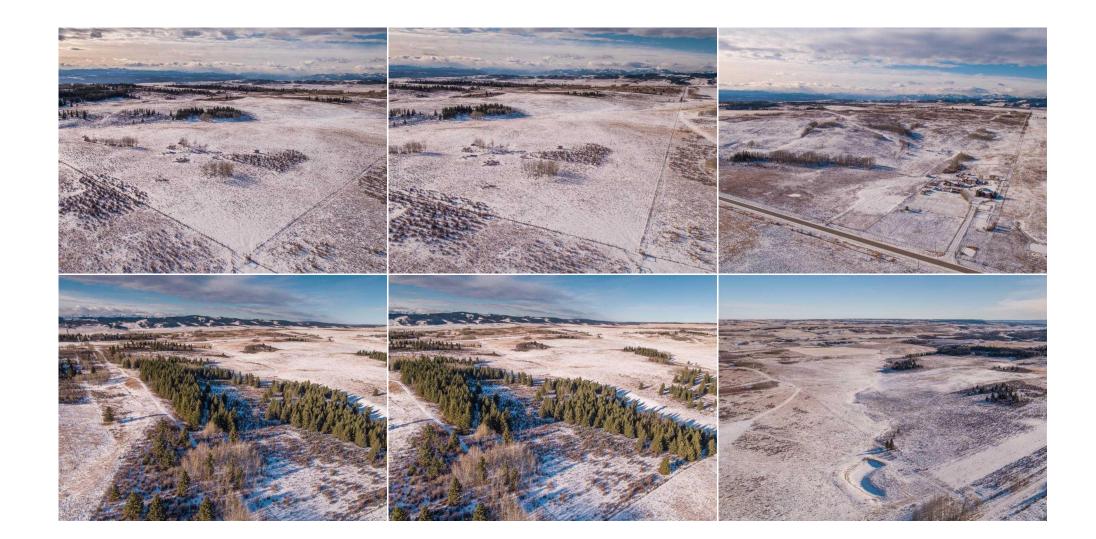

Room Level **Dimensions** Room Level **Dimensions** 

Legal/Tax/Financial

Title: Zoning: **Fee Simple** RF

Legal Desc: Remarks

Incredible scenic 1/4 section of land. There is also an adjoining 1/4 section of land that can be purchased in conjunction with this one. Potentially 1/2 section of land

only minutes from Cochrane off of Horse Creek Road. Rolling hills, lush greens and groups of trees cover the land. Suitable for grazing/agriculture now or as an investment/development. The last water test yielded an amazing 60 GPM. Nearby subdivisions have smaller 4 acre parcel rural residential homes. The potential and opportunities are endless.