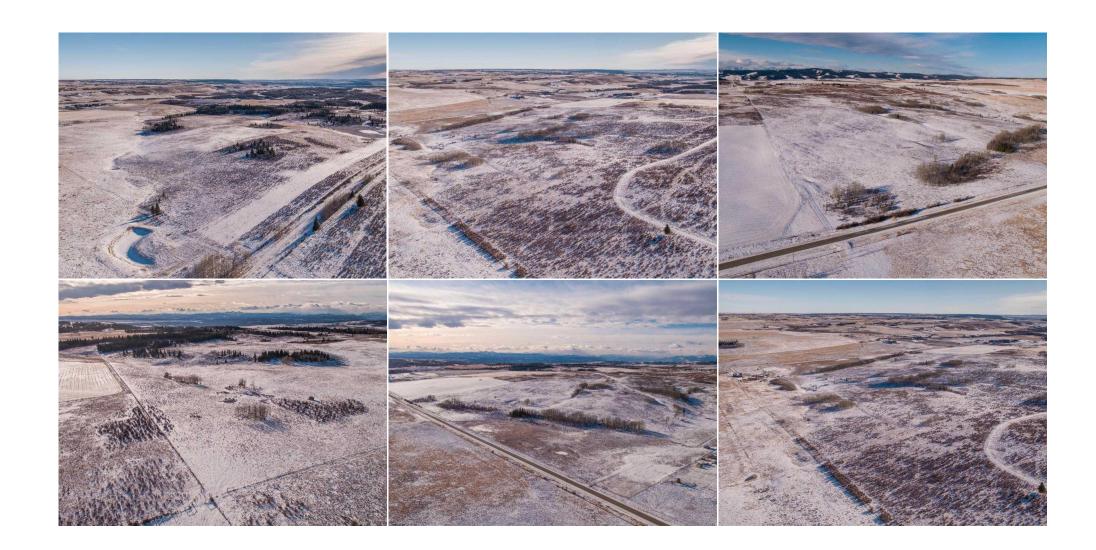

Room Level **Dimensions** Room Level **Dimensions** 

Legal/Tax/Financial

Title: Zoning: **Fee Simple** RF

Legal Desc: Remarks

Incredible scenic 1/4 section of land. There is also an adjoining 1/4 section of land that can be purchased in conjunction with this one. Potentially 1/2 section of land

only minutes from Cochrane off of Horse Creek Road. Rolling hills, lush greens and groups of trees cover the land. Suitable for grazing/agriculture now or as an investment/development. The last water test yielded an amazing 60 GPM. Nearby subdivisions have smaller 4 acre parcel rural residential homes. The potential and opportunities are endless.