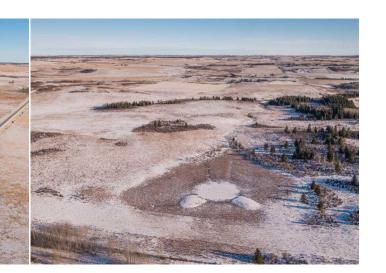

Room Level **Dimensions** Room Level **Dimensions** 

Legal/Tax/Financial

Title: Zoning: **Fee Simple** RF

Legal Desc: Remarks

Incredible scenic 1/4 section of land. There is also an adjoining 1/4 section of land that can be purchased in conjunction with this one. Potentially 1/2 section of land

only minutes from Cochrane off of Horse Creek Road. Rolling hills, lush greens and groups of trees cover the land. Suitable for grazing/agriculture now or as an investment/development. The last water test yielded an amazing 60 GPM. Nearby subdivisions have smaller 4 acre parcel rural residential homes. The potential and opportunities are endless.