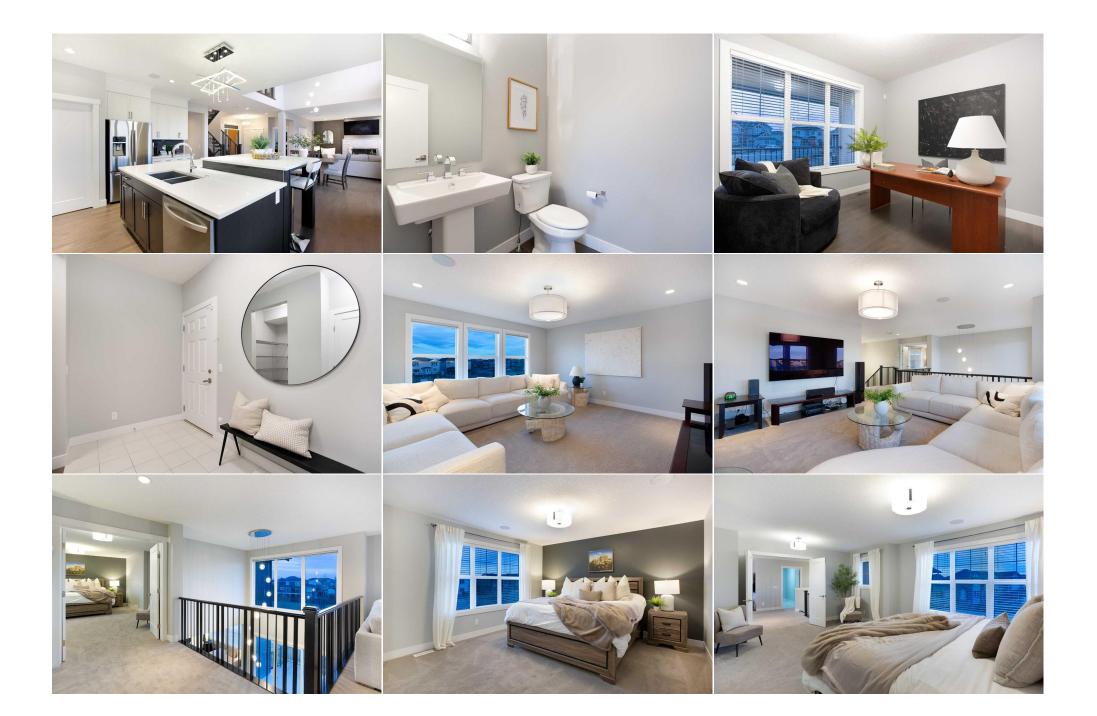

| Bedroom<br>Walk-In Closet<br>5pc Bathroom<br>2pc Bathroom | Upper<br>Upper<br>Upper<br>Main                                                                                                                                                                                                                                                                                                                                                                                                                                                                                                                                                                                                                                                                                                                                                                                                                                                                                                                                                                                                                                                                                                                                                                                                                                                                                                                                                                                                                                                                                                                                                                                                                                                                                                                                                                                                                                                              | 12`8" x 12`6"<br>12`2" x 5`2"<br>12`8" x 6`11"<br>5`9" x 5`9" | Bedroom<br>5pc Ensuite bath<br>4pc Bathroom | Basement<br>Upper<br>Basement | 11`7" x 10`9"<br>15`5" x 11`11"<br>10`10" x 5`0" |  |  |  |
|-----------------------------------------------------------|----------------------------------------------------------------------------------------------------------------------------------------------------------------------------------------------------------------------------------------------------------------------------------------------------------------------------------------------------------------------------------------------------------------------------------------------------------------------------------------------------------------------------------------------------------------------------------------------------------------------------------------------------------------------------------------------------------------------------------------------------------------------------------------------------------------------------------------------------------------------------------------------------------------------------------------------------------------------------------------------------------------------------------------------------------------------------------------------------------------------------------------------------------------------------------------------------------------------------------------------------------------------------------------------------------------------------------------------------------------------------------------------------------------------------------------------------------------------------------------------------------------------------------------------------------------------------------------------------------------------------------------------------------------------------------------------------------------------------------------------------------------------------------------------------------------------------------------------------------------------------------------------|---------------------------------------------------------------|---------------------------------------------|-------------------------------|--------------------------------------------------|--|--|--|
| ••••                                                      |                                                                                                                                                                                                                                                                                                                                                                                                                                                                                                                                                                                                                                                                                                                                                                                                                                                                                                                                                                                                                                                                                                                                                                                                                                                                                                                                                                                                                                                                                                                                                                                                                                                                                                                                                                                                                                                                                              |                                                               | Legal/Tax/Financial                         |                               |                                                  |  |  |  |
| Title:<br><b>Fee Simple</b><br>Legal Desc:                | 1310331                                                                                                                                                                                                                                                                                                                                                                                                                                                                                                                                                                                                                                                                                                                                                                                                                                                                                                                                                                                                                                                                                                                                                                                                                                                                                                                                                                                                                                                                                                                                                                                                                                                                                                                                                                                                                                                                                      | Zoning:<br><b>R1</b>                                          |                                             |                               |                                                  |  |  |  |
| 5                                                         |                                                                                                                                                                                                                                                                                                                                                                                                                                                                                                                                                                                                                                                                                                                                                                                                                                                                                                                                                                                                                                                                                                                                                                                                                                                                                                                                                                                                                                                                                                                                                                                                                                                                                                                                                                                                                                                                                              |                                                               | Remarks                                     |                               |                                                  |  |  |  |
| Pub Rmks:<br>Inclusions:<br>Property Listed By:           | Discover a home that truly defines luxury and space, perfectly positioned backing onto the water in The Canals. With over 4,200 sq. ft. of total living space, an oversized triple-car garage, and a fully finished walkout basement, this property offers a rare blend of elegance, functionality, and breathtaking views. From the moment you step inside, you'll be captivated by the open-to-below design, allowing natural light to flood the entire home. Freshly updated paint and refinished flooring bring a modern touch, while the spacious great room features a cozy fireplace and floor-to-ceiling windows showcasing stunning waterfront views. The gourmet kitchen is designed for both everyday living and entertaining, with Quartz countertops, high-end appliances, ample cabinetry, a walk through pantry and large central island. A formal dining space offers room for hosting, while a main-level office provides the perfect work-from-home setup. Upstairs, the primary suit is a true sanctuary, featuring a luxurious ensuite with a double soaker tub, dual vanities, and a walk-in shower-perfect for unwinding at the end of the day. Two additional generously sized bedrooms and a spacious bonus room with views offer flexible living space for families. The fully finished walkout basement is an entertainer's dream, complete with a custom bar area, dedicated theatre space, and a large rec room—ideal for game nights or movie marathons. A fourth bedroo and full bathroom make it perfect for guests or extended family. Step outside to your massive backyard, where you can enjoy unobstructed water views and direct access to trails, skating and nature right from your doorstep. Whether you're hosting summer BBQs or soaking in the peaceful winter scenery, this yard offers year round enjoyment.<br>Hood Fan, Downstairs Dishwasher |                                                               |                                             |                               |                                                  |  |  |  |