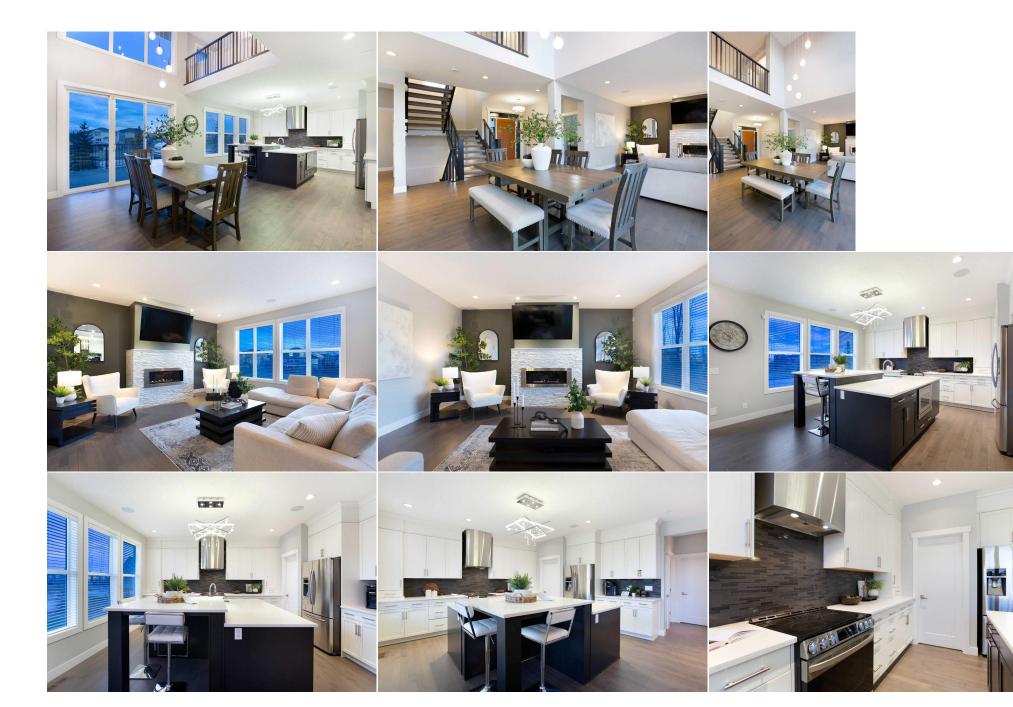

| Bedroom<br>Walk-In Closet<br>5pc Bathroom<br>2pc Bathroom | Upper<br>Upper<br>Upper<br>Main                                                                                                                                                                                                                                                                                                                                                                                                                                                                                                                                                                                                                                                                                                                                                                                                                                                                                                                                                                                                                                                                                                                                                                                                                                                                                                                                                                                                                                                                                                                                                                                                                                                                                                                                                                                                                                                              | 12`8" x 12`6"<br>12`2" x 5`2"<br>12`8" x 6`11"<br>5`9" x 5`9" | Bedroom<br>5pc Ensuite bath<br>4pc Bathroom | Basement<br>Upper<br>Basement | 11`7" x 10`9"<br>15`5" x 11`11"<br>10`10" x 5`0" |  |  |  |
|-----------------------------------------------------------|----------------------------------------------------------------------------------------------------------------------------------------------------------------------------------------------------------------------------------------------------------------------------------------------------------------------------------------------------------------------------------------------------------------------------------------------------------------------------------------------------------------------------------------------------------------------------------------------------------------------------------------------------------------------------------------------------------------------------------------------------------------------------------------------------------------------------------------------------------------------------------------------------------------------------------------------------------------------------------------------------------------------------------------------------------------------------------------------------------------------------------------------------------------------------------------------------------------------------------------------------------------------------------------------------------------------------------------------------------------------------------------------------------------------------------------------------------------------------------------------------------------------------------------------------------------------------------------------------------------------------------------------------------------------------------------------------------------------------------------------------------------------------------------------------------------------------------------------------------------------------------------------|---------------------------------------------------------------|---------------------------------------------|-------------------------------|--------------------------------------------------|--|--|--|
| ••••                                                      |                                                                                                                                                                                                                                                                                                                                                                                                                                                                                                                                                                                                                                                                                                                                                                                                                                                                                                                                                                                                                                                                                                                                                                                                                                                                                                                                                                                                                                                                                                                                                                                                                                                                                                                                                                                                                                                                                              |                                                               | Legal/Tax/Financial                         |                               |                                                  |  |  |  |
| Title:<br><b>Fee Simple</b><br>Legal Desc:                | 1310331                                                                                                                                                                                                                                                                                                                                                                                                                                                                                                                                                                                                                                                                                                                                                                                                                                                                                                                                                                                                                                                                                                                                                                                                                                                                                                                                                                                                                                                                                                                                                                                                                                                                                                                                                                                                                                                                                      | Zoning:<br><b>R1</b>                                          |                                             |                               |                                                  |  |  |  |
| 5                                                         |                                                                                                                                                                                                                                                                                                                                                                                                                                                                                                                                                                                                                                                                                                                                                                                                                                                                                                                                                                                                                                                                                                                                                                                                                                                                                                                                                                                                                                                                                                                                                                                                                                                                                                                                                                                                                                                                                              |                                                               | Remarks                                     |                               |                                                  |  |  |  |
| Pub Rmks:<br>Inclusions:<br>Property Listed By:           | Discover a home that truly defines luxury and space, perfectly positioned backing onto the water in The Canals. With over 4,200 sq. ft. of total living space, an oversized triple-car garage, and a fully finished walkout basement, this property offers a rare blend of elegance, functionality, and breathtaking views. From the moment you step inside, you'll be captivated by the open-to-below design, allowing natural light to flood the entire home. Freshly updated paint and refinished flooring bring a modern touch, while the spacious great room features a cozy fireplace and floor-to-ceiling windows showcasing stunning waterfront views. The gourmet kitchen is designed for both everyday living and entertaining, with Quartz countertops, high-end appliances, ample cabinetry, a walk through pantry and large central island. A formal dining space offers room for hosting, while a main-level office provides the perfect work-from-home setup. Upstairs, the primary suit is a true sanctuary, featuring a luxurious ensuite with a double soaker tub, dual vanities, and a walk-in shower-perfect for unwinding at the end of the day. Two additional generously sized bedrooms and a spacious bonus room with views offer flexible living space for families. The fully finished walkout basement is an entertainer's dream, complete with a custom bar area, dedicated theatre space, and a large rec room—ideal for game nights or movie marathons. A fourth bedroo and full bathroom make it perfect for guests or extended family. Step outside to your massive backyard, where you can enjoy unobstructed water views and direct access to trails, skating and nature right from your doorstep. Whether you're hosting summer BBQs or soaking in the peaceful winter scenery, this yard offers year round enjoyment.<br>Hood Fan, Downstairs Dishwasher |                                                               |                                             |                               |                                                  |  |  |  |