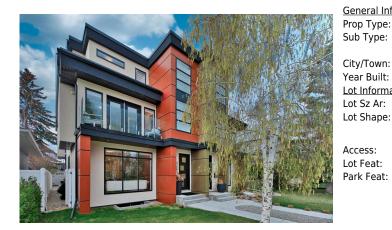

## 2334 24 Avenue, Calgary T2T 0Y4

| MLS®#:  | A2190954 | Area:   | Richmond | Listing<br>Date: | 01/29/25 | List Price: <b>\$1,189,000</b> |
|---------|----------|---------|----------|------------------|----------|--------------------------------|
| Status: | Pending  | County: | Calgary  | Change:          | None     | Association: Fort McMurray     |

| eral Information | _              |                     |                    | DOM                      |                       |
|------------------|----------------|---------------------|--------------------|--------------------------|-----------------------|
| о Туре:          | Residential    |                     |                    | 3                        |                       |
| Type:            | Semi Detached  | (Half               |                    | <u>Layout</u>            |                       |
|                  | Duplex)        | Finished Floor Ar   | <u>ea</u>          | Beds:                    | 5(41)                 |
| /Town:           | Calgary        | Abv Sqft:           | 2,381              | Baths:                   | 4.5 (4 1)             |
| r Built:         | 2019           | Low Sqft:           |                    | Style:                   | 3 Storey,Side by Side |
| Information      |                | Ttl Sqft:           | 2,381              |                          |                       |
| Sz Ar:           | 2,755 sqft     |                     |                    | <b>D</b>                 |                       |
| Shape:           | -              |                     |                    | <u>Parking</u>           |                       |
| Shape.           |                |                     |                    | Ttl Park:                | 2                     |
|                  |                |                     |                    | Garage Sz:               | 2                     |
| ess:             |                |                     |                    |                          |                       |
| Feat:            | Back Lane,Back | Yard,City Lot,Front | ard,Low Maintenand | e Landscape,Street Lig   | hting,Private         |
| ( Faat           | Dauble Carage  | Datashad Carara Da  |                    | and Door Inculated Off C | tract                 |