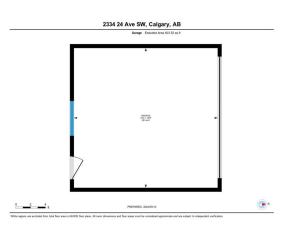

2334 24 Ave SW, Calgary, AB 1st Floor Exterior Area 877.75 sq ft Interior Area 805.46 sq ft Excluded Area 20.03 sq ft

2334 24 Ave SW, Calgary, AB Basement (Below Grade) Exterior Area 741.68 sq ft Interior Area 679.08 sq ft 071L/TV 677 x 897 53.661 ■ B48 DF + 1217 00 kg f BEDIRDOM 1011" x 12112" 141 eq 1 REC ROOM 12'x 18'97" 200 eq 1 OFFICE 715°x 07 40 sq 1 SPC BATH FUT X BP 40 og 1