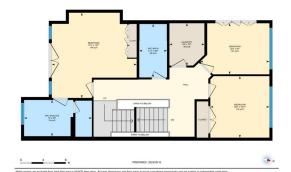

2334 24 Ave SW, Calgary, AB 1st Floor Exterior Area 877.75 sq ft Interior Area 805.46 sq ft Excluded Area 20.03 sq ft

2334 24 Ave SW, Calgary, AB Basement (Below Grade) Exterior Area 741.68 sq ft Interior Area 679.08 sq ft 071L/TV 677 x 897 53.661 ■ B48 DF + 1217 00 kg f BEDIRDOM 1011" x 12112" 141 eq 1 REC ROOM 12'x 18'97" 200 eq 1 OFFICE 715°x 07 40 sq 1 SPC BATH FUT X BP 40 og 1