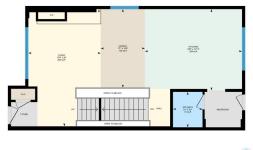

## TO VIEW THIS PROPERTY WITH AN A-TEAM BUYER'S AGENT PLEASE CONTACT (587) 700-7123

2334 24 Ave SW, Calgary, AB

Main Floor Exterior Area 789.97 sq ft Interior Area 724.07 sq ft Excluded Area 30.30 sq ft