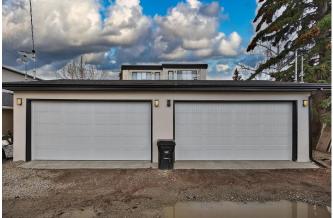

Double Garage Detached, Garage Door Opener, Garage Faces Rear, Insulated, Off Street

Utilities and Features

| Roof:<br>Heating:<br>Sewer:                                  | Flat,Rubber<br>Forced Air,Natural Gas |                                                                                                                                                                                                                                                                                                                                   | 5, ,                                                                                | Metal Siding ,Stucco,Wood Frame           |                                                                               |  |  |  |  |
|--------------------------------------------------------------|---------------------------------------|-----------------------------------------------------------------------------------------------------------------------------------------------------------------------------------------------------------------------------------------------------------------------------------------------------------------------------------|-------------------------------------------------------------------------------------|-------------------------------------------|-------------------------------------------------------------------------------|--|--|--|--|
| Sewer:<br>Ext Feat: Gas Grill,Lighting,Private Yard          |                                       |                                                                                                                                                                                                                                                                                                                                   | Flooring:<br>Ceramic Tile,Hardwood<br>Water Source:<br>Fnd/Bsmt:<br>Poured Concrete |                                           |                                                                               |  |  |  |  |
| Kitchen Appl:<br>Int Feat:                                   | Chandelier,Closet O                   | Dishwasher,Dryer,Garage Control(s),Gas Cooktop,Humidifier,Microwave,Oven-Built-In,Range Hood,Refrigerator,Washer,Window Coverings<br>Chandelier,Closet Organizers,Double Vanity,High Ceilings,Kitchen Island,No Smoking Home,Open Floorplan,Quartz Counters,Soaking Tub,Sump Pump(s),Walk-In<br>Closet(s),Wet Bar,Wired for Sound |                                                                                     |                                           |                                                                               |  |  |  |  |
| Utilities:                                                   |                                       |                                                                                                                                                                                                                                                                                                                                   | Room Information                                                                    |                                           |                                                                               |  |  |  |  |
| Room<br>2pc Bathroom<br>Kitchen<br>3pc Ensuite ba<br>Bedroom | Second                                | Dimensions<br>6`1" x 5`1"<br>13`11" x 16`8"<br>6`5" x 12`0"<br>9`1" x 12`3"                                                                                                                                                                                                                                                       | Room<br>Dining Room<br>Living Room<br>4pc Bathroom<br>Bedroom                       | Level<br>Main<br>Main<br>Second<br>Second | Dimensions<br>13`5" x 7`7"<br>20`0" x 12`5"<br>9`6" x 4`11"<br>10`11" x 10`6" |  |  |  |  |
| Bedroom<br>5pc Ensuite ba                                    | Second<br>th Third                    | 15`1" x 15`1"<br>13`4" x 17`8"                                                                                                                                                                                                                                                                                                    | Laundry<br>Bedroom - Primary                                                        | Second<br>Third                           | 7`6" x 6`3"<br>20`1" x 13`10"                                                 |  |  |  |  |