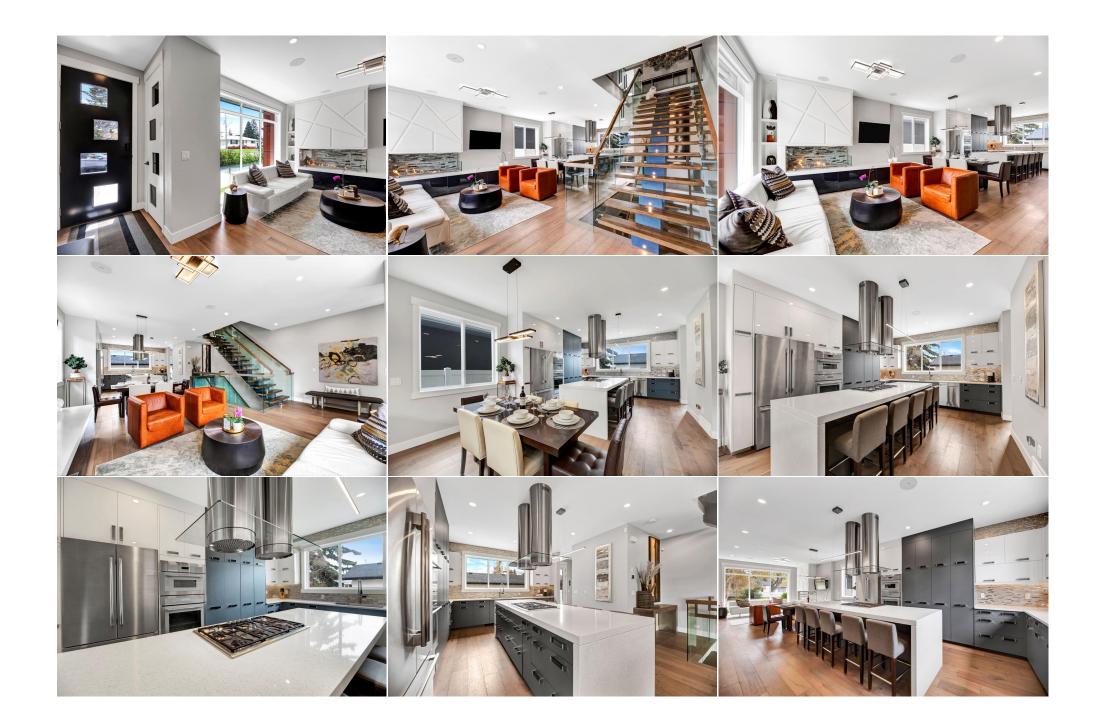

| 3pc Bathroom<br>Bedroom<br>Game Room            | Basement<br>Basement<br>Basement                                                                                                                                                                                                                                                                                                                                                                                                                                                                                                                                                                                                                                                                                                                                                                                                                                                                                                                                                                                                                                                                                                                                                                                                                                                                                                                                                                                                                                                                                                                                                                                                                                                                                                                                                                                                                                                                                                                                                                                                                                                                                               | 5`8" x 8`11"<br>12`10" x 10`11"<br>18`11" x 12`0" | Other<br>Office<br>Furnace/Utility Room | Basement<br>Basement<br>Basement | 12`10" x 5`4"<br>6`1" x 7`11"<br>8`9" x 6`1" |  |  |  |
|-------------------------------------------------|--------------------------------------------------------------------------------------------------------------------------------------------------------------------------------------------------------------------------------------------------------------------------------------------------------------------------------------------------------------------------------------------------------------------------------------------------------------------------------------------------------------------------------------------------------------------------------------------------------------------------------------------------------------------------------------------------------------------------------------------------------------------------------------------------------------------------------------------------------------------------------------------------------------------------------------------------------------------------------------------------------------------------------------------------------------------------------------------------------------------------------------------------------------------------------------------------------------------------------------------------------------------------------------------------------------------------------------------------------------------------------------------------------------------------------------------------------------------------------------------------------------------------------------------------------------------------------------------------------------------------------------------------------------------------------------------------------------------------------------------------------------------------------------------------------------------------------------------------------------------------------------------------------------------------------------------------------------------------------------------------------------------------------------------------------------------------------------------------------------------------------|---------------------------------------------------|-----------------------------------------|----------------------------------|----------------------------------------------|--|--|--|
|                                                 |                                                                                                                                                                                                                                                                                                                                                                                                                                                                                                                                                                                                                                                                                                                                                                                                                                                                                                                                                                                                                                                                                                                                                                                                                                                                                                                                                                                                                                                                                                                                                                                                                                                                                                                                                                                                                                                                                                                                                                                                                                                                                                                                |                                                   | Legal/Tax/Financial                     |                                  |                                              |  |  |  |
| Title:                                          |                                                                                                                                                                                                                                                                                                                                                                                                                                                                                                                                                                                                                                                                                                                                                                                                                                                                                                                                                                                                                                                                                                                                                                                                                                                                                                                                                                                                                                                                                                                                                                                                                                                                                                                                                                                                                                                                                                                                                                                                                                                                                                                                | Zoning:                                           |                                         |                                  |                                              |  |  |  |
| Fee Simple                                      |                                                                                                                                                                                                                                                                                                                                                                                                                                                                                                                                                                                                                                                                                                                                                                                                                                                                                                                                                                                                                                                                                                                                                                                                                                                                                                                                                                                                                                                                                                                                                                                                                                                                                                                                                                                                                                                                                                                                                                                                                                                                                                                                | R-C2                                              |                                         |                                  |                                              |  |  |  |
| Legal Desc:                                     | 1911653                                                                                                                                                                                                                                                                                                                                                                                                                                                                                                                                                                                                                                                                                                                                                                                                                                                                                                                                                                                                                                                                                                                                                                                                                                                                                                                                                                                                                                                                                                                                                                                                                                                                                                                                                                                                                                                                                                                                                                                                                                                                                                                        |                                                   |                                         |                                  |                                              |  |  |  |
|                                                 |                                                                                                                                                                                                                                                                                                                                                                                                                                                                                                                                                                                                                                                                                                                                                                                                                                                                                                                                                                                                                                                                                                                                                                                                                                                                                                                                                                                                                                                                                                                                                                                                                                                                                                                                                                                                                                                                                                                                                                                                                                                                                                                                |                                                   | Remarks                                 |                                  |                                              |  |  |  |
| Pub Rmks:<br>Inclusions:<br>Property Listed By: | Hello, Gorgeous! Welcome home to this 3 storey 2,381 SQFT, 5 bed, 4.5 bath fully developed semi-detached home in the inner city community of Richmond. Loaded with luxury features including air conditioning, you enter the home to the open concept living, dining and kitchen on the main level. The living room focal point is the open flame bioethanol fireplace with wainscotting surround. The bright and sunny kitchen offers Thermodor appliances, under cabinet lighting, gas cooktop, quartz countertops and island as well as tons of cabinetry with additional storage solutions such as pull-out pantry and spice rack. The rear entrance off the kitchen has a built-in locker system, your powder room and access to your low landscaped backyard and heated double detached garage. Oak hardwood flooring spans the entire home and the open riser staircase takes you up to the first upper level. A second primary bedroom can be found at the front of the home with a balcony, built-in wardrobe, 3-piece bath ensuite complete with stand alone glass shower, privacy toilet and heated tile floors. At the rear of the home you have 2 additional bedrooms as well as your laundry room and additional 4-piece bath. Dance your way through the home with built in BOSE speakers as you head to the third floor dedicated to the primary bedroom. This third level is truly an oasis and a place you can start your day or unwind after a long workday. A private balcony overlooks the backyard with city views to the east. You will absolutely love this ensuite that combines space and function with dual vanities, soaker tub, heated tile flooring, another open flame fireplace, steam shower, and the huge walk-in closet complete with built-ins. The fully finished basement features a custom wine storage at the bottom of the stairs, large built in media centre with wet bar and built-in office space. An additional bedroom can be found on this level as well as another 3-piece bath. The maintenance free backyard is truly your relaxing oasis where you can kick back and enjoy |                                                   |                                         |                                  |                                              |  |  |  |