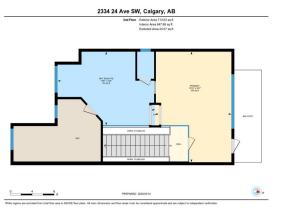

2334 24 Ave SW, Calgary, AB 1st Floor Exterior Area 877.75 sq ft Interior Area 805.46 sq ft Excluded Area 20.03 sq ft

2334 24 Ave SW, Calgary, AB Basement (Below Grade) Exterior Area 741.68 sq ft Interior Area 679.08 sq ft 071L/TV 677 x 897 53.661 ■ B48 DF + 1217 00 kg f BEDIRDOM 1011" x 12112" 141 eq 1 REC ROOM 12'x 18'97" 200 eq 1 OFFICE 715°x 07 40 sq 1 SPC BATH FUT X BP 40 og 1