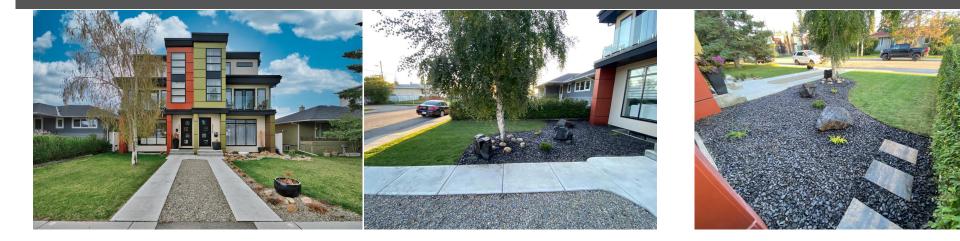

| eral Information | _              |                     |                    | DOM                      |                       |
|------------------|----------------|---------------------|--------------------|--------------------------|-----------------------|
| о Туре:          | Residential    |                     |                    | 3                        |                       |
| Type:            | Semi Detached  | (Half               |                    | <u>Layout</u>            |                       |
|                  | Duplex)        | Finished Floor Ar   | <u>ea</u>          | Beds:                    | 5(41)                 |
| /Town:           | Calgary        | Abv Sqft:           | 2,381              | Baths:                   | 4.5 (4 1)             |
| r Built:         | 2019           | Low Sqft:           |                    | Style:                   | 3 Storey,Side by Side |
| Information      |                | Ttl Sqft:           | 2,381              |                          |                       |
| Sz Ar:           | 2,755 sqft     |                     |                    | <b>D</b>                 |                       |
| Shape:           | -              |                     |                    | <u>Parking</u>           |                       |
| Shape.           |                |                     |                    | Ttl Park:                | 2                     |
|                  |                |                     |                    | Garage Sz:               | 2                     |
| ess:             |                |                     |                    |                          |                       |
| Feat:            | Back Lane,Back | Yard,City Lot,Front | ard,Low Maintenand | e Landscape,Street Lig   | hting,Private         |
| ( Faat           | Dauble Carage  | Datashad Carara Da  |                    | and Door Inculated Off C | tract                 |

Double Garage Detached, Garage Door Opener, Garage Faces Rear, Insulated, Off Street

Utilities and Features

| Roof:<br>Heating:<br>Sewer:                                  | Flat,Rubber<br>Forced Air,Natural Gas |                                                                                                                                                                                                                                                                                                                                   | 5, ,                                                                                | Metal Siding ,Stucco,Wood Frame           |                                                                               |  |  |  |  |
|--------------------------------------------------------------|---------------------------------------|-----------------------------------------------------------------------------------------------------------------------------------------------------------------------------------------------------------------------------------------------------------------------------------------------------------------------------------|-------------------------------------------------------------------------------------|-------------------------------------------|-------------------------------------------------------------------------------|--|--|--|--|
| Sewer:<br>Ext Feat: Gas Grill,Lighting,Private Yard          |                                       |                                                                                                                                                                                                                                                                                                                                   | Flooring:<br>Ceramic Tile,Hardwood<br>Water Source:<br>Fnd/Bsmt:<br>Poured Concrete |                                           |                                                                               |  |  |  |  |
| Kitchen Appl:<br>Int Feat:                                   | Chandelier,Closet O                   | Dishwasher,Dryer,Garage Control(s),Gas Cooktop,Humidifier,Microwave,Oven-Built-In,Range Hood,Refrigerator,Washer,Window Coverings<br>Chandelier,Closet Organizers,Double Vanity,High Ceilings,Kitchen Island,No Smoking Home,Open Floorplan,Quartz Counters,Soaking Tub,Sump Pump(s),Walk-In<br>Closet(s),Wet Bar,Wired for Sound |                                                                                     |                                           |                                                                               |  |  |  |  |
| Utilities:                                                   |                                       |                                                                                                                                                                                                                                                                                                                                   | Room Information                                                                    |                                           |                                                                               |  |  |  |  |
| Room<br>2pc Bathroom<br>Kitchen<br>3pc Ensuite ba<br>Bedroom | Second                                | Dimensions<br>6`1" x 5`1"<br>13`11" x 16`8"<br>6`5" x 12`0"<br>9`1" x 12`3"                                                                                                                                                                                                                                                       | Room<br>Dining Room<br>Living Room<br>4pc Bathroom<br>Bedroom                       | Level<br>Main<br>Main<br>Second<br>Second | Dimensions<br>13`5" x 7`7"<br>20`0" x 12`5"<br>9`6" x 4`11"<br>10`11" x 10`6" |  |  |  |  |
| Bedroom<br>5pc Ensuite ba                                    | Second<br>th Third                    | 15`1" x 15`1"<br>13`4" x 17`8"                                                                                                                                                                                                                                                                                                    | Laundry<br>Bedroom - Primary                                                        | Second<br>Third                           | 7`6" x 6`3"<br>20`1" x 13`10"                                                 |  |  |  |  |