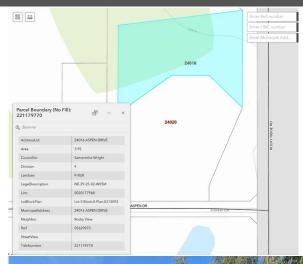

**General Information** 

Prop Type: Land
Sub Type: Residential Land

City/Town: Rural Rocky View Finished Floor Area

County Abv Sqft: 0 Baths:

**0** Low Sqft: Style:

Ttl Sqft:

172,062 sqft

Ttl Park: **0** Garage Sz:

Room Information

Room Level Dimensions Room Level Dimensions

Legal/Tax/Financial

Title: Zoning:

Fee Simple R-RUR

Legal Desc: 0313093

Remarks

LOT 2 is the lot that is being offered for sale. Take advantage of one the very few 4 acre lots available in Bearspaw, just steps from the City Limits. This private lot is FULLY SERVICED, treed and is BEAUTIFUL. Easy access to everything. Shopping, YMCA, everything you'd need. No architectural controls in place. Build what you want, when you want. Don't wait too long, this opportunity will not last. The main road in will be paved once the construction has been completed on the homes.Call