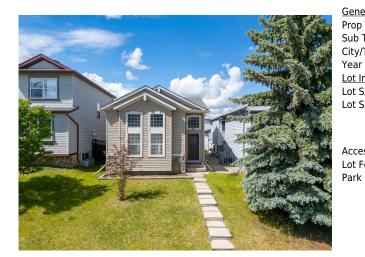

## 34 COVEHAVEN Rise, Calgary T3K 5W8

| MLS®#:  | A2191000 | Area:   | Coventry Hills | Listing          | 01/30/25 | List Price: <b>\$539,700</b> |
|---------|----------|---------|----------------|------------------|----------|------------------------------|
| Status: | Pending  | County: | Calgary        | Date:<br>Change: | None     | Association: Fort McMurray   |

| neral Informatior |                                           |                   |           | DOM                     |           |
|-------------------|-------------------------------------------|-------------------|-----------|-------------------------|-----------|
| р Туре:           | Residential                               |                   |           | 23                      |           |
| o Type:           | Detached                                  |                   |           | <u>Layout</u>           |           |
| y/Town:           | Calgary                                   | Finished Floor Ar | <u>ea</u> | Beds:                   | 4(31)     |
| ar Built:         | 2003                                      | Abv Sqft:         | 1,057     | Baths:                  | 2.0 (2 0) |
| Information       |                                           | Low Sqft:         |           | Style:                  | Bi-Level  |
| Sz Ar:            | 3,186 sqft                                | Ttl Sqft:         | 1,057     |                         |           |
| Shape:            |                                           |                   |           | Darking                 |           |
|                   |                                           |                   |           | Parking<br>Ttl Darki    | 2         |
|                   |                                           |                   |           |                         | 2         |
|                   |                                           |                   |           | Ttl Park:<br>Garage Sz: | 2         |
| cess:             |                                           |                   |           |                         |           |
| Feat:             | Back Lane,Back Yard,Rectangular Lot,Treed |                   |           |                         |           |
| k Feat:           | Off Street, Parki                         | ng Pad            |           |                         |           |