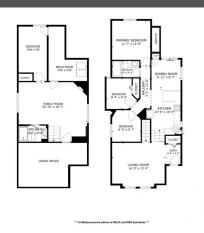

|                                          |                                     |                   | Utilities and Features                                               |                                    |               |  |  |  |  |
|------------------------------------------|-------------------------------------|-------------------|----------------------------------------------------------------------|------------------------------------|---------------|--|--|--|--|
| Roof:                                    | Asphalt Shingle                     |                   | Construction:                                                        | Construction:                      |               |  |  |  |  |
| Heating:                                 | Fireplace(s),Forced Air,Natural Gas |                   | Concrete,Vinyl Siding,Wo                                             | Concrete, Vinyl Siding, Wood Frame |               |  |  |  |  |
| Sewer:                                   |                                     |                   | Flooring:                                                            |                                    |               |  |  |  |  |
| Ext Feat:                                | Private Yard                        |                   | Carpet, Laminate                                                     | Carpet, Laminate                   |               |  |  |  |  |
|                                          |                                     |                   | Water Source:                                                        |                                    |               |  |  |  |  |
|                                          |                                     |                   | Fnd/Bsmt:                                                            |                                    |               |  |  |  |  |
|                                          |                                     |                   | Poured Concrete                                                      | Poured Concrete                    |               |  |  |  |  |
| Kitchen Appl:<br>Int Feat:<br>Utilities: | · · ·                               | · · ·             | l,Refrigerator,Washer,Window Cove<br>1al Home,No Smoking Home,Open F | -                                  | ge            |  |  |  |  |
|                                          | Room Information                    |                   |                                                                      |                                    |               |  |  |  |  |
| Room                                     | Level                               | <u>Dimensions</u> | Room                                                                 | Level                              | Dimensions    |  |  |  |  |
| Living Room                              | Main                                | 16`0" x 13`4"     | Kitchen                                                              | Second                             | 10`5" x 16`0" |  |  |  |  |
| Dining Room                              | Second                              | 8`11" x 8`7"      | Bedroom                                                              | Second                             | 8`9" x 9`7"   |  |  |  |  |
| Bedroom                                  | Second                              | 9`4" x 9`4"       | Bedroom - Primary                                                    | Second                             | 11`7" x 13`8" |  |  |  |  |
| 4pc Bathroom                             | Second                              | 8`3" x 4`11"      | 3pc Bathroom                                                         | Basement                           | 8`9" x 4`11"  |  |  |  |  |
| Family Room                              | Basement                            | 20`10" x 18`1"    | Bedroom                                                              | Basement                           | 15`9" x 7`9"  |  |  |  |  |