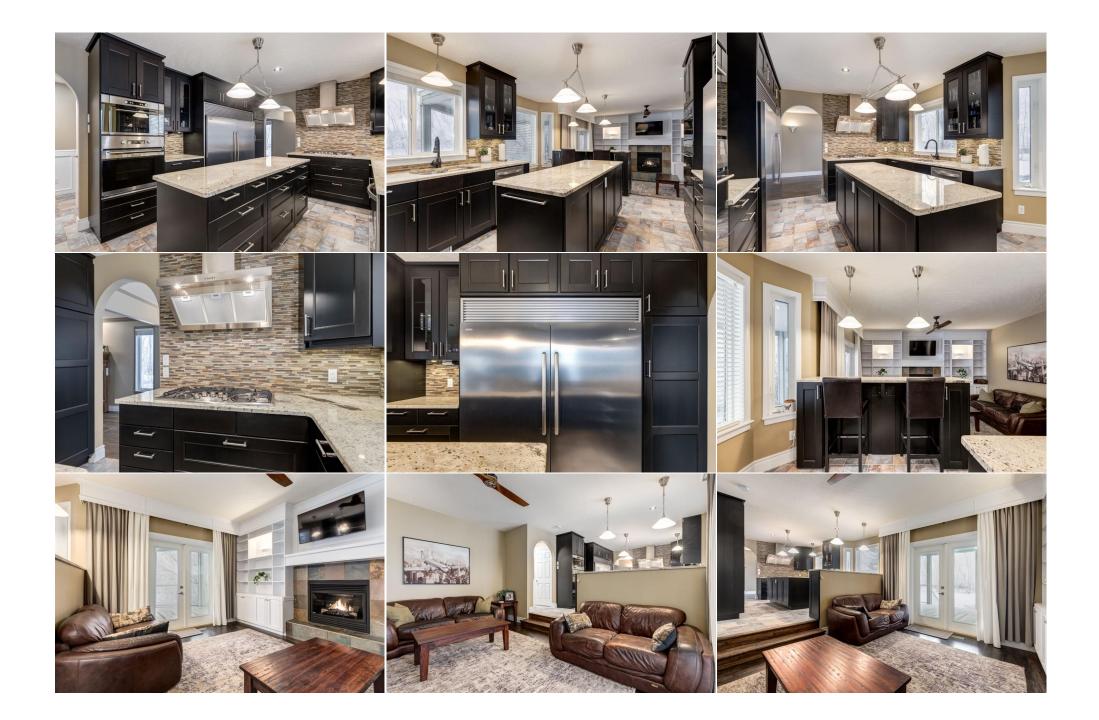

| 4pc Ensuite bath<br>Bedroom<br>Bonus Room<br>Game Room<br>Storage | Second<br>Second<br>Second<br>Lower<br>Lower                                                                                                                                                                                                     | 10`11" x 4`11"<br>17`8" x 13`1"<br>19`0" x 16`0"<br>33`9" x 12`11"<br>10`0" x 5`10"                                                                                                                                                                                                                                                                                                                                                          | Bedroom<br>5pc Bathroom<br>Family Room<br>3pc Bathroom<br>Storage<br>Legal/Tax/Financial                                                                                                                                                                                                                                                                                         | Second<br>Second<br>Lower<br>Lower<br>Lower                                                                                                                                                                                                                                                                                                      | 13`1" x 9`7"<br>11`0" x 7`6"<br>12`6" x 11`6"<br>8`2" x 7`7"<br>11`7" x 4`4"                                                                                                                                                                                                                                                                                                                                                                                                                                                                                                           |
|-------------------------------------------------------------------|--------------------------------------------------------------------------------------------------------------------------------------------------------------------------------------------------------------------------------------------------|----------------------------------------------------------------------------------------------------------------------------------------------------------------------------------------------------------------------------------------------------------------------------------------------------------------------------------------------------------------------------------------------------------------------------------------------|----------------------------------------------------------------------------------------------------------------------------------------------------------------------------------------------------------------------------------------------------------------------------------------------------------------------------------------------------------------------------------|--------------------------------------------------------------------------------------------------------------------------------------------------------------------------------------------------------------------------------------------------------------------------------------------------------------------------------------------------|----------------------------------------------------------------------------------------------------------------------------------------------------------------------------------------------------------------------------------------------------------------------------------------------------------------------------------------------------------------------------------------------------------------------------------------------------------------------------------------------------------------------------------------------------------------------------------------|
| Title:<br>Fee Simple<br>Legal Desc:                               | 0715085                                                                                                                                                                                                                                          | Zoning:<br><b>RR-2</b>                                                                                                                                                                                                                                                                                                                                                                                                                       | Remarks                                                                                                                                                                                                                                                                                                                                                                          |                                                                                                                                                                                                                                                                                                                                                  |                                                                                                                                                                                                                                                                                                                                                                                                                                                                                                                                                                                        |
| Pub Rmks:<br>Inclusions:<br>Property Listed By:                   | with this private, tre<br>front foyer leads you<br>beautiful S/S appliar<br>the sunken family ro<br>up to the open landi<br>the whole family to of<br>morning coffee or wa<br>convenience of anot<br>oversized heated do<br>RV storage. This hom | ed, two-acre oasis complete with a<br>to the living room with an attached<br>a to the living room with an attached<br>one provides a second fireplace and<br>ng where you'll find the master suit<br>enjoy. From the master suite, you have<br>arm summer evenings. The lower lev<br>her 3-piece bathroom and additiona<br>uble detached garage (32'x 24'), the<br>ne comes equipped with an emergen<br>the city. Take advantage of the rare | small pond. The fully fenced lot f<br>d dining area boasting beautiful l<br>re, built-in ovens, and a full-sized<br>sitting area, with access to the l<br>e, a massive bonus room, and tw<br>ave access to the large balcony w<br>vel is fully developed and offers a<br>l storage space are perfect for th<br>ere's an amazing heated shop sp<br>ncy power backup generator and | features over 200 trees and fr<br>hardwood floors and the warn<br>I side-by-side fridge and freez<br>back deck. The front foyer also<br>o generously sized bedrooms<br>with South exposure overlooki<br>additional living space, ideal f<br>he family. In addition to the do<br>ace (51'x 31') that allows for<br>central air. The home is close | ou drive through the gates, you'll fall in love<br>ruit bushes and feels like an urban park. The<br>mth of a gas fireplace. The kitchen features<br>zer, and stone counters. Just off the kitchen,<br>to provides access to the staircase which leads<br>a. The main bath includes a large jetted tub for<br>ing the backyard, perfect for enjoying your<br>for movie nights, gym space, or guests. The<br>ouble attached garage (21'x 20'), and<br>a workshop, home office, additional vehicle or<br>e to shopping, schools, and just minutes from<br>y of Airdrie with paved access. |