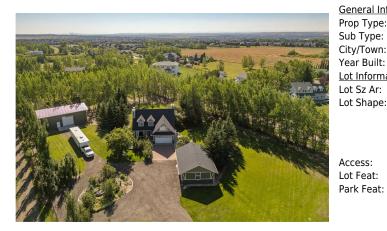

## 25 FARRIES Drive, Airdrie T4A 3H8

| MLS®#: <b>A2191028</b> | Area:   | NONE    | Listing<br>Date: | 02/10/25 | List Price: <b>\$1,649,000</b> |
|------------------------|---------|---------|------------------|----------|--------------------------------|
| Status: Active         | County: | Airdrie |                  | None     | Association: Fort McMurray     |

| General Information |                  |                      |                   | DOM                      |                           |
|---------------------|------------------|----------------------|-------------------|--------------------------|---------------------------|
| Prop Type:          | Residential      |                      |                   | 12                       |                           |
| Sub Type:           | Detached         |                      |                   | Layout                   |                           |
| City/Town:          | Airdrie          | Finished Floor Ar    | ea                | Beds:                    | 3 (3 )                    |
| Year Built:         | 1998             | Abv Sqft:            | 2,500             | Baths:                   | 3.5 (3 1)                 |
| Lot Information     |                  | Low Sqft:            |                   | Style:                   | 2 Storey, Acreage         |
| Lot Sz Ar:          | 85,813 sqft      | Ttl Sqft:            | 2,500             |                          | with Residence            |
| Lot Shape:          | 1.97 Acres       |                      |                   |                          |                           |
|                     |                  |                      |                   | <u>Parking</u>           |                           |
|                     |                  |                      |                   | Ttl Park:                | 0                         |
|                     |                  |                      |                   | Garage Sz:               | 10                        |
| Access:             |                  |                      |                   | -                        |                           |
| Lot Feat:           | Back Yard,City L | ot,Creek/River/Strea | m/Pond,Lawn,Lands | caped, Private, Rectangu | lar Lot,See Remarks,Treed |

Back Yard,City Lot,Creek/River/Stream/Pond,Lawn,Landscaped,Private,Rectangular Lot,See Remarks,Treed Double Garage Attached,Double Garage Detached,Driveway,Electric Gate,Front Drive,Garage Door Opener,Garage Faces Front,Heated Garage,Insulated,Oversized,Quad or More Detached,See Remarks