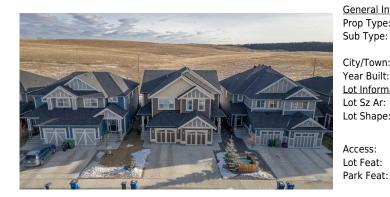

## 204 SUNDOWN View, Cochrane T4C 0H4

| MLS®#:  | A2191038 | Area:   | Sunset Ridge      | Listing<br>Date: | 01/30/25      | List Price: <b>\$569,000</b> |
|---------|----------|---------|-------------------|------------------|---------------|------------------------------|
| Status: | Pending  | County: | Rocky View County |                  | -\$6k, 10-Feb | Association: Fort McMurray   |

| l Information |                        |                      | DOM                |                        |                       |
|---------------|------------------------|----------------------|--------------------|------------------------|-----------------------|
| pe:           | Residential            |                      |                    | 23                     |                       |
| be:           | Semi Detached          | (Half                |                    | <u>Layout</u>          |                       |
|               | Duplex)                | Finished Floor Ar    | ea                 | Beds:                  | 3 (3 )                |
| wn:           | Cochrane               | Abv Sqft:            | 1,487              | Baths:                 | 2.5 (2 1)             |
| ilt:          | 2017                   | Low Sqft:            |                    | Style:                 | 2 Storey,Side by Side |
| rmation       |                        | Ttl Sqft:            | 1,487              |                        |                       |
| Ar:           | 2,690 sqft             |                      |                    | De 11 a                |                       |
| pe:           |                        |                      |                    | Parking                | _                     |
|               |                        |                      |                    | Ttl Park:              | 2                     |
|               |                        |                      |                    | Garage Sz:             | 1                     |
| t:            | Back Yard,Back         | s on to Park/Green S | pace,No Neighbours | Behind,Street Lighting |                       |
| at:           | Single Garage Attached |                      |                    |                        |                       |