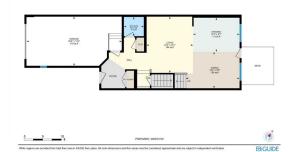

## Utilities and Features

| Roof:<br>Heating:<br>Sewer:              | Asphalt<br>Forced Air |                                                                                                                              |               | Construction:<br>Vinyl Siding,Wood Frame<br>Flooring: | 1        |                   |  |  |  |  |  |
|------------------------------------------|-----------------------|------------------------------------------------------------------------------------------------------------------------------|---------------|-------------------------------------------------------|----------|-------------------|--|--|--|--|--|
| Ext Feat:                                | None                  |                                                                                                                              |               | Carpet, Ceramic Tile, Vinyl<br>Water Source:          | I        |                   |  |  |  |  |  |
|                                          |                       |                                                                                                                              |               | Fnd/Bsmt:                                             |          |                   |  |  |  |  |  |
|                                          |                       | Poured Concrete                                                                                                              |               |                                                       |          |                   |  |  |  |  |  |
| Kitchen Appl:<br>Int Feat:<br>Utilities: |                       | Dishwasher,Microwave Hood Fan,Refrigerator,Stove(s),Washer,Water Softener<br>Kitchen Island,Open Floorplan,Walk-In Closet(s) |               |                                                       |          |                   |  |  |  |  |  |
| otinities.                               |                       |                                                                                                                              |               | Room Information                                      |          |                   |  |  |  |  |  |
| Room                                     |                       | Level                                                                                                                        | Dimensions    | Room                                                  | Level    | <u>Dimensions</u> |  |  |  |  |  |
| 2pc Bathroom                             | n                     | Main                                                                                                                         | 5`2" x 5`4"   | Dining Room                                           | Main     | 9`9" x 14`4"      |  |  |  |  |  |
| Kitchen                                  |                       | Main                                                                                                                         | 9`1" x 12`5"  | Living Room                                           | Main     | 15`1" x 12`5"     |  |  |  |  |  |
| 3pc Ensuite bath                         |                       | Second                                                                                                                       | 9`1" x 4`11"  | 4pc Bathroom                                          | Second   | 4`11" x 7`8"      |  |  |  |  |  |
| Bedroom                                  |                       | Second                                                                                                                       | 9`0" x 12`5"  | Bedroom                                               | Second   | 9`8" x 12`5"      |  |  |  |  |  |
| Family Room                              |                       | Second                                                                                                                       | 13`8" x 9`10" | Bedroom - Primary                                     | Second   | 13`0" x 18`0"     |  |  |  |  |  |
| Walk-In Closet                           |                       | Second                                                                                                                       | 5`8" x 9`2"   | Other                                                 | Basement | 18`2" x 36`1"     |  |  |  |  |  |
|                                          |                       |                                                                                                                              |               | Legal/Tax/Financial                                   |          |                   |  |  |  |  |  |
| Title:                                   |                       |                                                                                                                              | Zoning:       |                                                       |          |                   |  |  |  |  |  |
| Fee Simple                               |                       |                                                                                                                              | R-MX          |                                                       |          |                   |  |  |  |  |  |

## 204 Sundown Vw, Cochrane, AB Upper Level Esterior Avea 92122 og fl Heterior Avea 96 (4.3 sg ft Excluded Avea 12.56 og ft

800800M 125" x 89" 107 aq 1 PRBLARY 1973 197 192 10 1 FAMILY 910" x 128" 132 M T BEDROOM 1257 x 9 107 stj.t WIC 92"159" 12 M/T ٢ 0<u>4</u>8n PREPARED 2025/01/25 -----GUIDE 204 Sundown Vw, Cochrane, AB Main Level Edistror Area 702.51 sq.ft Intelior Area 60.98 sq.ft Excluded Area 348.53 sq.ft