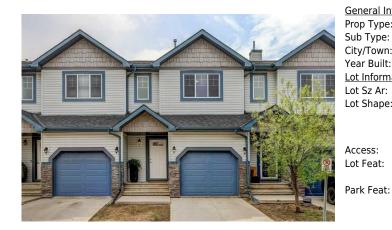

## 620 LUXSTONE Landing #604, Airdrie T4B 0B6

| MLS®#:  | A2191046 | Area:   | Luxstone | Listing<br>Date: | 02/01/25 | List Price: <b>\$449,900</b> |
|---------|----------|---------|----------|------------------|----------|------------------------------|
| Status: | Active   | County: | Airdrie  | Change:          | None     | Association: Fort McMurray   |

| al Information   |                                                                                            |                     |           | DOM           |           |  |  |  |
|------------------|--------------------------------------------------------------------------------------------|---------------------|-----------|---------------|-----------|--|--|--|
| Гуре:            | Residential                                                                                |                     |           | 1             |           |  |  |  |
| ype:             | Row/Townhouse                                                                              |                     |           | <u>Layout</u> |           |  |  |  |
| own:             | Airdrie                                                                                    | Finished Floor Are  | <u>ea</u> | Beds:         | 3 (3 )    |  |  |  |
| Built:           | 2007                                                                                       | Abv Sqft:           | 1,260     | Baths:        | 2.5 (2 1) |  |  |  |
| <u>formation</u> |                                                                                            | Low Sqft:           |           | Style:        | 2 Storey  |  |  |  |
| : Ar:            | 1,442 sqft                                                                                 | Ttl Sqft:           | 1,260     |               |           |  |  |  |
| nape:            |                                                                                            |                     |           | Parking       |           |  |  |  |
|                  |                                                                                            |                     |           | Ttl Park:     | 2         |  |  |  |
|                  |                                                                                            |                     |           | Garage Sz:    | 1         |  |  |  |
| s:               |                                                                                            |                     |           | -             |           |  |  |  |
| eat:             | Back Yard,Backs on to Park/Green Space,Lawn,Garden,Low Maintenance Landscape,No Neighbours |                     |           |               |           |  |  |  |
|                  | Behind,Landscape                                                                           | d,Street Lighting,F | Private   |               |           |  |  |  |
| eat:             | Single Garage Attached                                                                     |                     |           |               |           |  |  |  |