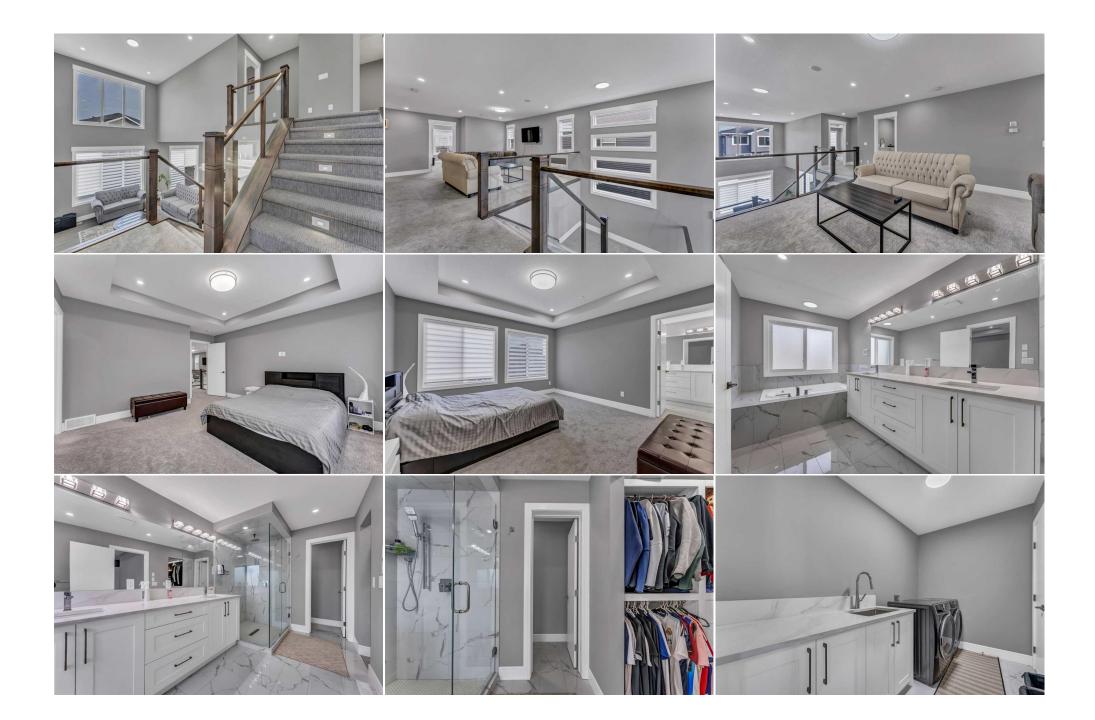

| Loft<br>Walk-In Closet                                                                                                                                                                                                                                                                                                                                                                                                                                                                                                                                                                                                                           | Upper<br>Upper | 14`5" x 17`0"<br>8`2" x 5`10"                                                                                                                                                                                                                                                  | Bedroom - Primary                                                                                                                                                                                      | Upper                                                                                                                                                                                                                                                                                                                                                         | 13`6" x 15`0" |
|--------------------------------------------------------------------------------------------------------------------------------------------------------------------------------------------------------------------------------------------------------------------------------------------------------------------------------------------------------------------------------------------------------------------------------------------------------------------------------------------------------------------------------------------------------------------------------------------------------------------------------------------------|----------------|--------------------------------------------------------------------------------------------------------------------------------------------------------------------------------------------------------------------------------------------------------------------------------|--------------------------------------------------------------------------------------------------------------------------------------------------------------------------------------------------------|---------------------------------------------------------------------------------------------------------------------------------------------------------------------------------------------------------------------------------------------------------------------------------------------------------------------------------------------------------------|---------------|
| Walk-III Closet                                                                                                                                                                                                                                                                                                                                                                                                                                                                                                                                                                                                                                  | opper          | 02 × 5 10                                                                                                                                                                                                                                                                      | Legal/Tax/Financial                                                                                                                                                                                    |                                                                                                                                                                                                                                                                                                                                                               |               |
| Title:<br>Fee Simple                                                                                                                                                                                                                                                                                                                                                                                                                                                                                                                                                                                                                             | 2021107        | Zoning:<br><b>Residental</b>                                                                                                                                                                                                                                                   |                                                                                                                                                                                                        |                                                                                                                                                                                                                                                                                                                                                               |               |
| Legal Desc:                                                                                                                                                                                                                                                                                                                                                                                                                                                                                                                                                                                                                                      | 2021107        |                                                                                                                                                                                                                                                                                | Remarks                                                                                                                                                                                                |                                                                                                                                                                                                                                                                                                                                                               |               |
| Pub Rmks: **OPEN HOUSE SATURDAY and SUNDAY 1:00pm-3:00pm** This H   mere has everything your growing family needs. Living area hav leads to a quiet family room ideal for entertaining. An impressiv   dinner parties. The large family room with OPEN TO BELOW CON appliance package, marble tiled backsplash and crisp white cabi   food prep areas. The MAIN FLOOR BEDROOM includes it's own w individual bedrooms with 3 of them with a 2 3pc bathrooms and   room would make an excellent entertainment area or home offic This home comes complete with a triple attached garage, a sma   Inclusions: N/A   Property Listed By: eXp Realty |                | area have a 10 feet ceiling , As you<br>mpressive FORMAL DINING AREA wit<br>LOW CONCEPT that flows seamlessly<br>white cabinets. Just off to the SPICE K<br>t's own walk in closet and shares a 4<br>boms and a stunning primary bedroor<br>ome office. The undeveloped baseme | enter this home a spacio<br>in feature wall and design<br>into the modern kitchen<br>(ITCHEN you will find a ha<br>pc bath with the rest of<br>m suite with 5 pc en-suite<br>ent with a Separate Entra | us foyer with plenty of storage greets you and<br>ner lighting provide space for large families and<br>which includes a high end stainless steel<br>andy spice panty with additional storage and<br>the main floor. Upstairs you will find a total of 4<br>e and large walk in closets. The upstairs bonus<br>ance is just waiting for your personal touches. |               |