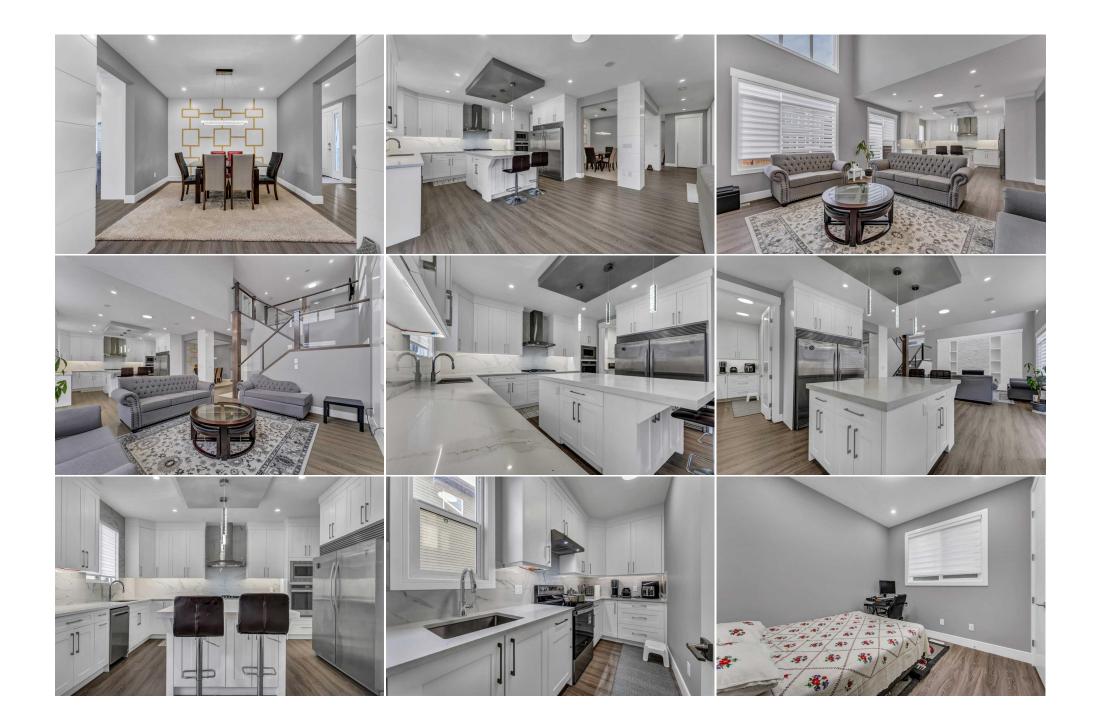

| Loft<br>Walk-In Closet                                                                                                                                                                                                                                                                                                                                                                                                                                                                                                                                                                                                                           | Upper<br>Upper | 14`5" x 17`0"<br>8`2" x 5`10"                                                                                                                                                                                                                                                  | Bedroom - Primary                                                                                                                                                                                      | Upper                                                                                                                                                                                                                                                                                                                                                         | 13`6" x 15`0" |
|--------------------------------------------------------------------------------------------------------------------------------------------------------------------------------------------------------------------------------------------------------------------------------------------------------------------------------------------------------------------------------------------------------------------------------------------------------------------------------------------------------------------------------------------------------------------------------------------------------------------------------------------------|----------------|--------------------------------------------------------------------------------------------------------------------------------------------------------------------------------------------------------------------------------------------------------------------------------|--------------------------------------------------------------------------------------------------------------------------------------------------------------------------------------------------------|---------------------------------------------------------------------------------------------------------------------------------------------------------------------------------------------------------------------------------------------------------------------------------------------------------------------------------------------------------------|---------------|
| Walk-III Closet                                                                                                                                                                                                                                                                                                                                                                                                                                                                                                                                                                                                                                  | opper          | 02 × 5 10                                                                                                                                                                                                                                                                      | Legal/Tax/Financial                                                                                                                                                                                    |                                                                                                                                                                                                                                                                                                                                                               |               |
| Title:<br>Fee Simple                                                                                                                                                                                                                                                                                                                                                                                                                                                                                                                                                                                                                             | 2021107        | Zoning:<br><b>Residental</b>                                                                                                                                                                                                                                                   |                                                                                                                                                                                                        |                                                                                                                                                                                                                                                                                                                                                               |               |
| Legal Desc:                                                                                                                                                                                                                                                                                                                                                                                                                                                                                                                                                                                                                                      | 2021107        |                                                                                                                                                                                                                                                                                | Remarks                                                                                                                                                                                                |                                                                                                                                                                                                                                                                                                                                                               |               |
| Pub Rmks: **OPEN HOUSE SATURDAY and SUNDAY 1:00pm-3:00pm** This H   mere has everything your growing family needs. Living area hav leads to a quiet family room ideal for entertaining. An impressiv   dinner parties. The large family room with OPEN TO BELOW CON appliance package, marble tiled backsplash and crisp white cabi   food prep areas. The MAIN FLOOR BEDROOM includes it's own w individual bedrooms with 3 of them with a 2 3pc bathrooms and   room would make an excellent entertainment area or home offic This home comes complete with a triple attached garage, a sma   Inclusions: N/A   Property Listed By: eXp Realty |                | area have a 10 feet ceiling , As you<br>mpressive FORMAL DINING AREA wit<br>LOW CONCEPT that flows seamlessly<br>white cabinets. Just off to the SPICE K<br>t's own walk in closet and shares a 4<br>boms and a stunning primary bedroor<br>ome office. The undeveloped baseme | enter this home a spacio<br>in feature wall and design<br>into the modern kitchen<br>(ITCHEN you will find a ha<br>pc bath with the rest of<br>m suite with 5 pc en-suite<br>ent with a Separate Entra | us foyer with plenty of storage greets you and<br>ner lighting provide space for large families and<br>which includes a high end stainless steel<br>andy spice panty with additional storage and<br>the main floor. Upstairs you will find a total of 4<br>e and large walk in closets. The upstairs bonus<br>ance is just waiting for your personal touches. |               |