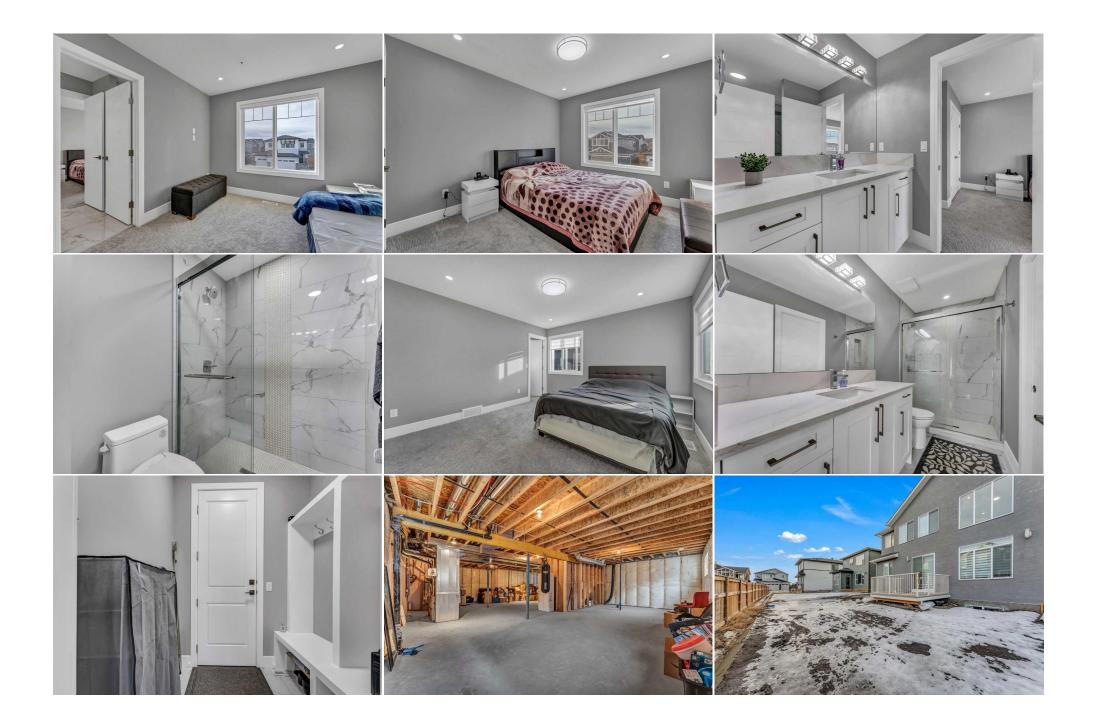

| Loft<br>Walk-In Closet                                                                                                                                                                                                                                                                                                                                                                                                                                                                                                                                                                                                                           | Upper<br>Upper | 14`5" x 17`0"<br>8`2" x 5`10"                                                                                                                                                                                                                                                  | Bedroom - Primary                                                                                                                                                                                      | Upper                                                                                                                                                                                                                                                                                                                                                         | 13`6" x 15`0" |
|--------------------------------------------------------------------------------------------------------------------------------------------------------------------------------------------------------------------------------------------------------------------------------------------------------------------------------------------------------------------------------------------------------------------------------------------------------------------------------------------------------------------------------------------------------------------------------------------------------------------------------------------------|----------------|--------------------------------------------------------------------------------------------------------------------------------------------------------------------------------------------------------------------------------------------------------------------------------|--------------------------------------------------------------------------------------------------------------------------------------------------------------------------------------------------------|---------------------------------------------------------------------------------------------------------------------------------------------------------------------------------------------------------------------------------------------------------------------------------------------------------------------------------------------------------------|---------------|
| Walk-III Closet                                                                                                                                                                                                                                                                                                                                                                                                                                                                                                                                                                                                                                  | opper          | 02 × 5 10                                                                                                                                                                                                                                                                      | Legal/Tax/Financial                                                                                                                                                                                    |                                                                                                                                                                                                                                                                                                                                                               |               |
| Title:<br>Fee Simple                                                                                                                                                                                                                                                                                                                                                                                                                                                                                                                                                                                                                             | 2021107        | Zoning:<br><b>Residental</b>                                                                                                                                                                                                                                                   |                                                                                                                                                                                                        |                                                                                                                                                                                                                                                                                                                                                               |               |
| Legal Desc:                                                                                                                                                                                                                                                                                                                                                                                                                                                                                                                                                                                                                                      | 2021107        |                                                                                                                                                                                                                                                                                | Remarks                                                                                                                                                                                                |                                                                                                                                                                                                                                                                                                                                                               |               |
| Pub Rmks: **OPEN HOUSE SATURDAY and SUNDAY 1:00pm-3:00pm** This H   mere has everything your growing family needs. Living area hav leads to a quiet family room ideal for entertaining. An impressiv   dinner parties. The large family room with OPEN TO BELOW CON appliance package, marble tiled backsplash and crisp white cabi   food prep areas. The MAIN FLOOR BEDROOM includes it's own w individual bedrooms with 3 of them with a 2 3pc bathrooms and   room would make an excellent entertainment area or home offic This home comes complete with a triple attached garage, a sma   Inclusions: N/A   Property Listed By: eXp Realty |                | area have a 10 feet ceiling , As you<br>mpressive FORMAL DINING AREA wit<br>LOW CONCEPT that flows seamlessly<br>white cabinets. Just off to the SPICE K<br>t's own walk in closet and shares a 4<br>boms and a stunning primary bedroor<br>ome office. The undeveloped baseme | enter this home a spacio<br>in feature wall and design<br>into the modern kitchen<br>(ITCHEN you will find a ha<br>pc bath with the rest of<br>m suite with 5 pc en-suite<br>ent with a Separate Entra | us foyer with plenty of storage greets you and<br>ner lighting provide space for large families and<br>which includes a high end stainless steel<br>andy spice panty with additional storage and<br>the main floor. Upstairs you will find a total of 4<br>e and large walk in closets. The upstairs bonus<br>ance is just waiting for your personal touches. |               |