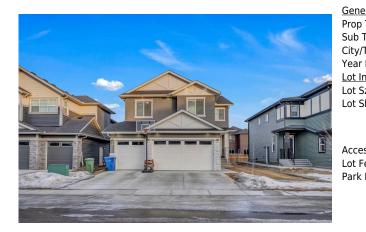

## 115 SANDPIPER Park, Chestermere T1X 1Y8

| MLS®#:  | A2191056 | Area:   | Kinniburgh  | Listing          | 01/30/25 | List Price: <b>\$1,050,000</b> |
|---------|----------|---------|-------------|------------------|----------|--------------------------------|
| Status: | Active   | County: | Chestermere | Date:<br>Change: | None     | Association: Fort McMurray     |

| eral Informatio |                   |                   |           | DOM           |           |
|-----------------|-------------------|-------------------|-----------|---------------|-----------|
| о Туре:         | Residential       |                   |           | 3             |           |
| Type:           | Detached          |                   |           | <u>Layout</u> |           |
| /Town:          | Chestermere       | Finished Floor Ar | <u>ea</u> | Beds:         | 5 (5 )    |
| r Built:        | 2023              | Abv Sqft:         | 3,004     | Baths:        | 4.0 (4 0) |
| Information     |                   | Low Sqft:         |           | Style:        | 2 Storey  |
| Sz Ar:          | 5,651 sqft        | Ttl Sqft:         | 3,004     |               |           |
| Shape:          |                   |                   |           | Parking       |           |
|                 |                   |                   |           | Ttl Park:     | 6         |
|                 |                   |                   |           |               |           |
|                 |                   |                   |           | Garage Sz:    | 2         |
| ess:            |                   |                   |           |               |           |
| Feat:           | Back Yard, Rectar | igular Lot        |           |               |           |
| < Feat:         | Triple Garage Att | ached             |           |               |           |