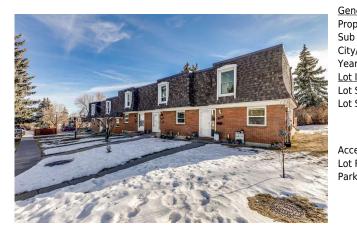

## 330 CANTERBURY Drive #56, Calgary T2W 1H6

| MLS®#:  | A2191099 | Area:   | Canyon Meadows | Listing          | 01/30/25 | List Price: <b>\$415,000</b> |
|---------|----------|---------|----------------|------------------|----------|------------------------------|
| Status: | Pending  | County: | Calgary        | Date:<br>Change: | None     | Association: Fort McMurray   |

| eneral Information |                  |                   |           | DOM               |           |
|--------------------|------------------|-------------------|-----------|-------------------|-----------|
| op Type:           | Residential      |                   |           | 2                 |           |
| ıb Type:           | Row/Townhouse    |                   |           | <u>Layout</u>     |           |
| ty/Town:           | Calgary          | Finished Floor Ar | <u>ea</u> | Beds:             | 3 (3 )    |
| ear Built:         | 1969             | Abv Sqft:         | 1,306     | Baths:            | 2.0 (2 1) |
| t Information      |                  | Low Sqft:         |           | Style:            | 2 Storey  |
| t Sz Ar:           |                  | Ttl Sqft:         | 1,306     |                   |           |
| t Shape:           |                  |                   |           | Dorting           |           |
|                    |                  |                   |           | Parking<br>TH Bud | -         |
|                    |                  |                   |           | Ttl Park:         | 2         |
|                    |                  |                   |           | Garage Sz:        |           |
| cess:              |                  |                   |           |                   |           |
| t Feat:            | Back Yard,Level  |                   |           |                   |           |
| irk Feat:          | Assigned, Leased | .Stall            |           |                   |           |