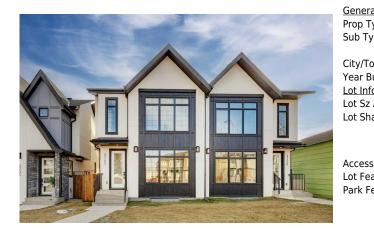

## 3729 RICHMOND Road, Calgary T3E 4P1

| MLS®#:  | A2191116 | Area:   | <b>Rutland Park</b> | Listing<br>Date: | 01/31/25 | List Price: <b>\$965,000</b> |
|---------|----------|---------|---------------------|------------------|----------|------------------------------|
| Status: | Active   | County: | Calgary             | Change:          | None     | Association: Fort McMurray   |

| eral Information  | <u>1</u>                                                      |                   |       | DOM           |                    |  |  |
|-------------------|---------------------------------------------------------------|-------------------|-------|---------------|--------------------|--|--|
| Туре:             | Residential                                                   |                   |       | 38            |                    |  |  |
| Туре:             | Semi Detached                                                 | (Half             |       | <u>Layout</u> |                    |  |  |
|                   | Duplex)                                                       | Finished Floor Ar | rea   | Beds:         | 4(31)              |  |  |
| Town:             | Calgary                                                       | Abv Sqft:         | 1,908 | Baths:        | 3.5 (3 1)          |  |  |
| Built:            | 2024                                                          | Low Sqft:         |       | Style:        | 2 Storey,Attached- |  |  |
| <u>nformation</u> |                                                               | Ttl Sqft:         | 1,908 |               | Side by Side       |  |  |
| Sz Ar:            | 2,923 sqft                                                    |                   |       |               |                    |  |  |
| Shape:            |                                                               |                   |       | Parking       |                    |  |  |
|                   |                                                               |                   |       | Ttl Park:     | 2                  |  |  |
|                   |                                                               |                   |       |               | =                  |  |  |
|                   |                                                               |                   |       | Garage Sz:    | 2                  |  |  |
| SS:               |                                                               |                   |       |               |                    |  |  |
| eat:              | Back Lane,Back Yard,Low Maintenance Landscape,Rectangular Lot |                   |       |               |                    |  |  |
| Feat:             | Double Garage Detached                                        |                   |       |               |                    |  |  |
|                   |                                                               |                   |       |               |                    |  |  |