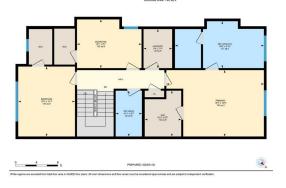

| eral Information  | -                                                                         |                   |               | DOM        |                    |  |  |
|-------------------|---------------------------------------------------------------------------|-------------------|---------------|------------|--------------------|--|--|
| Туре:             | Residential                                                               |                   |               | 38         |                    |  |  |
| Туре:             | Semi Detached                                                             | (Half             | <u>Layout</u> |            |                    |  |  |
|                   | Duplex)                                                                   | Finished Floor Ar | ea            | Beds:      | 4 (3 1 )           |  |  |
| Town:             | Calgary                                                                   | Abv Sqft:         | 1,918         | Baths:     | 3.5 (3 1)          |  |  |
| Built:            | 2017                                                                      | Low Sqft:         |               | Style:     | 2 Storey,Attached- |  |  |
| <u>nformation</u> |                                                                           | Ttl Sqft:         | 1,918         |            | Side by Side       |  |  |
| Sz Ar:            | 3,003 sqft                                                                |                   |               |            |                    |  |  |
| Shape:            |                                                                           |                   |               | Parking    |                    |  |  |
|                   |                                                                           |                   |               | Ttl Park:  | 2                  |  |  |
|                   |                                                                           |                   |               |            |                    |  |  |
|                   |                                                                           |                   |               | Garage Sz: | 2                  |  |  |
| SS:               |                                                                           |                   |               |            |                    |  |  |
| eat:              | Back Lane,Back Yard,Landscaped,Lawn,Level,Rectangular Lot                 |                   |               |            |                    |  |  |
| Feat:             | Alley Access Double Garage Detached, Enclosed Garage Door Opener, Secured |                   |               |            |                    |  |  |

Utilities and Features

| Roof:                                                                                              | Asphalt Shingle                      | halt Shingle Construction:                                                                                                                                            |                                              |                              |                                                             |  |  |  |  |
|----------------------------------------------------------------------------------------------------|--------------------------------------|-----------------------------------------------------------------------------------------------------------------------------------------------------------------------|----------------------------------------------|------------------------------|-------------------------------------------------------------|--|--|--|--|
| Heating: Central,High Efficiency,Forced Air,Natural Gas<br>Sewer:                                  |                                      |                                                                                                                                                                       |                                              | Mixed,Stucco,Wood Frame      |                                                             |  |  |  |  |
|                                                                                                    |                                      |                                                                                                                                                                       | Flooring:                                    |                              |                                                             |  |  |  |  |
| Ext Feat:                                                                                          | BBQ gas line,Private Yard            |                                                                                                                                                                       | 5                                            | Carpet,Ceramic Tile,Hardwood |                                                             |  |  |  |  |
|                                                                                                    |                                      |                                                                                                                                                                       | Water Source:                                | • •                          |                                                             |  |  |  |  |
|                                                                                                    |                                      |                                                                                                                                                                       | Fnd/Bsmt:                                    |                              |                                                             |  |  |  |  |
|                                                                                                    |                                      |                                                                                                                                                                       | Poured Concrete                              | oncrete                      |                                                             |  |  |  |  |
| Kitchen Appl:                                                                                      | Dishwasher,Dryer,B                   | Dishwasher,Dryer,Electric Range,Gas Water Heater,Microwave Hood Fan,Refrigerator,Washer,Water Softener,Window Coverings                                               |                                              |                              |                                                             |  |  |  |  |
| Int Feat:                                                                                          | Bookcases,Built-in                   | Bookcases, Built-in Features, Central Vacuum, Closet Organizers, Double Vanity, High Ceilings, Jetted Tub, Kitchen Island, Open Floorplan, Pantry, Skylight(s), Stone |                                              |                              |                                                             |  |  |  |  |
|                                                                                                    |                                      | Counters,Storage,Vinyl Windows,Walk-In Closet(s)                                                                                                                      |                                              |                              |                                                             |  |  |  |  |
|                                                                                                    | Counters, Storage, V                 | 'inyl Windows,Walk-In Closet(s)                                                                                                                                       |                                              |                              |                                                             |  |  |  |  |
| Utilities:                                                                                         | Counters,Storage,V                   | 'inyl Windows,Walk-In Closet(s)                                                                                                                                       |                                              |                              |                                                             |  |  |  |  |
| Utilities:                                                                                         | Counters,Storage,V                   | inyl Windows,Walk-In Closet(s)                                                                                                                                        | Room Information                             |                              |                                                             |  |  |  |  |
|                                                                                                    | Counters,Storage,V                   | inyl Windows,Walk-In Closet(s)                                                                                                                                        | Room Information                             | Level                        | Dimensions                                                  |  |  |  |  |
| Room                                                                                               |                                      |                                                                                                                                                                       |                                              | <u>Level</u><br>Main         | <u>Dimensions</u><br>12`7" x 10`7"                          |  |  |  |  |
| Room<br>Foyer                                                                                      | Level                                | Dimensions                                                                                                                                                            | Room                                         |                              |                                                             |  |  |  |  |
| Room<br>Foyer<br>2pc Bathroom                                                                      | <u>Level</u><br>Main                 | <u>Dimensions</u><br>9`5" x 6`6"                                                                                                                                      | <u>Room</u><br>Office                        | Main                         | 12`7" x 10`7"                                               |  |  |  |  |
| Room<br>Foyer<br>2pc Bathroom<br>Eat in Kitchen                                                    | <u>Level</u><br>Main<br>Main<br>Main | Dimensions<br>9`5" x 6`6"<br>5`0" x 4`11"                                                                                                                             | Room<br>Office<br>Dining Room                | Main<br>Main                 | 12`7" x 10`7"<br>12`0" x 9`5"                               |  |  |  |  |
| Utilities:<br>Room<br>Foyer<br>2pc Bathroom<br>Eat in Kitchen<br>Bedroom - Prima<br>Walk-In Closet | <u>Level</u><br>Main<br>Main<br>Main | Dimensions<br>9`5" x 6`6"<br>5`0" x 4`11"<br>13`5" x 10`8"                                                                                                            | Room<br>Office<br>Dining Room<br>Living Room | Main<br>Main<br>Main         | 12`7" x 10 <sup>`</sup> 7"<br>12`0" x 9`5"<br>20`1" x 13`0" |  |  |  |  |

| Laundry<br>Bedroom<br>Furnace/Utility Room      | Upper<br>Basement<br>Basement                                                                                                                                                                                                                                                                                                 | 7`4" x 5`4"<br>13`10" x 10`0"<br>9`8" x 8`3"                                                                                                                                                                                                                                                                                                            | Game Room<br>4pc Bathroom                                                                                                                                                                                                                                                                                                           | Basement<br>Basement                                                                                                                                                                                                                                                                                     | 22`10" x 19`2"<br>9`3" x 4`11"                                                                                                                                                                                                                               |
|-------------------------------------------------|-------------------------------------------------------------------------------------------------------------------------------------------------------------------------------------------------------------------------------------------------------------------------------------------------------------------------------|---------------------------------------------------------------------------------------------------------------------------------------------------------------------------------------------------------------------------------------------------------------------------------------------------------------------------------------------------------|-------------------------------------------------------------------------------------------------------------------------------------------------------------------------------------------------------------------------------------------------------------------------------------------------------------------------------------|----------------------------------------------------------------------------------------------------------------------------------------------------------------------------------------------------------------------------------------------------------------------------------------------------------|--------------------------------------------------------------------------------------------------------------------------------------------------------------------------------------------------------------------------------------------------------------|
| · · · · · · · ·                                 |                                                                                                                                                                                                                                                                                                                               | Legal/                                                                                                                                                                                                                                                                                                                                                  | Tax/Financial                                                                                                                                                                                                                                                                                                                       |                                                                                                                                                                                                                                                                                                          |                                                                                                                                                                                                                                                              |
| Title:<br>Fee Simple                            | 257.6                                                                                                                                                                                                                                                                                                                         | Zoning:<br><b>R-CG</b>                                                                                                                                                                                                                                                                                                                                  |                                                                                                                                                                                                                                                                                                                                     |                                                                                                                                                                                                                                                                                                          |                                                                                                                                                                                                                                                              |
| Legal Desc:                                     | 36745                                                                                                                                                                                                                                                                                                                         | Я                                                                                                                                                                                                                                                                                                                                                       | emarks                                                                                                                                                                                                                                                                                                                              |                                                                                                                                                                                                                                                                                                          |                                                                                                                                                                                                                                                              |
| Pub Rmks:<br>Inclusions:<br>Property Listed By: | Highland Park. Situated on a<br>routes—without the noise of<br>open-concept layout seamles<br>kitchen equipped with a large<br>maintenance outdoor retreat<br>is a true retreat, offering a ge<br>bedrooms, both with walk-in<br>basement is perfect for enter<br>bedroom and another 4-piece<br>your chance to see it—book y | quiet street, this fully finished how<br>busy roads. Step inside to discove<br>sly connects the spacious dining a<br>e island with seating, stainless ste<br>, complete with a concrete patio we<br>enerous walk-in closet and a 5-piec<br>closets, share a 4-piece bathroom<br>taining and relaxation, boasting a<br>bath complete this lower level. T | me provides the perfect balance<br>r a thoughtfully designed main f<br>rea, a bright and inviting living r<br>el appliances (DW new in 2024),<br>rith a gas line for your BBQ, a pri<br>ce ensuite with a soaker tub, dua<br>, while a convenient top-floor lau<br>huge rec room complete with a<br>his exceptional home offers mod | of tranquil living with easy acces<br>loor, featuring a large front office<br>room with built-ins and a Napoleo<br>and plenty of storage. Through t<br>vate yard, and a double detached<br>al vanities, and a glass-enclosed s<br>undry room adds to the home's pr<br>projector and built-in speakers fo | e—ideal for working from home. The<br>on gas fireplace, and a modern<br>the back door, you'll find a low-<br>d garage. Upstairs, the primary suite<br>shower. Two additional spacious<br>racticality. The fully finished<br>or family movie nights. A fourth |