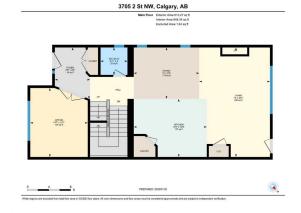

Utilities and Features

| Roof:                                                                                              | Asphalt Shingle                      | halt Shingle Construction:                                                                                                                                            |                                              |                              |                                                             |  |  |  |  |
|----------------------------------------------------------------------------------------------------|--------------------------------------|-----------------------------------------------------------------------------------------------------------------------------------------------------------------------|----------------------------------------------|------------------------------|-------------------------------------------------------------|--|--|--|--|
| Heating: Central,High Efficiency,Forced Air,Natural Gas<br>Sewer:                                  |                                      |                                                                                                                                                                       |                                              | Mixed,Stucco,Wood Frame      |                                                             |  |  |  |  |
|                                                                                                    |                                      |                                                                                                                                                                       | Flooring:                                    |                              |                                                             |  |  |  |  |
| Ext Feat:                                                                                          | BBQ gas line,Private Yard            |                                                                                                                                                                       | 5                                            | Carpet,Ceramic Tile,Hardwood |                                                             |  |  |  |  |
|                                                                                                    |                                      |                                                                                                                                                                       | Water Source:                                | • •                          |                                                             |  |  |  |  |
|                                                                                                    |                                      |                                                                                                                                                                       | Fnd/Bsmt:                                    |                              |                                                             |  |  |  |  |
|                                                                                                    |                                      |                                                                                                                                                                       | Poured Concrete                              | oncrete                      |                                                             |  |  |  |  |
| Kitchen Appl:                                                                                      | Dishwasher,Dryer,B                   | Dishwasher,Dryer,Electric Range,Gas Water Heater,Microwave Hood Fan,Refrigerator,Washer,Water Softener,Window Coverings                                               |                                              |                              |                                                             |  |  |  |  |
| Int Feat:                                                                                          | Bookcases,Built-in                   | Bookcases, Built-in Features, Central Vacuum, Closet Organizers, Double Vanity, High Ceilings, Jetted Tub, Kitchen Island, Open Floorplan, Pantry, Skylight(s), Stone |                                              |                              |                                                             |  |  |  |  |
|                                                                                                    |                                      | Counters,Storage,Vinyl Windows,Walk-In Closet(s)                                                                                                                      |                                              |                              |                                                             |  |  |  |  |
|                                                                                                    | Counters, Storage, V                 | 'inyl Windows,Walk-In Closet(s)                                                                                                                                       |                                              |                              |                                                             |  |  |  |  |
| Utilities:                                                                                         | Counters,Storage,V                   | 'inyl Windows,Walk-In Closet(s)                                                                                                                                       |                                              |                              |                                                             |  |  |  |  |
| Utilities:                                                                                         | Counters,Storage,V                   | inyl Windows,Walk-In Closet(s)                                                                                                                                        | Room Information                             |                              |                                                             |  |  |  |  |
|                                                                                                    | Counters,Storage,V                   | inyl Windows,Walk-In Closet(s)                                                                                                                                        | Room Information                             | Level                        | Dimensions                                                  |  |  |  |  |
| Room                                                                                               |                                      |                                                                                                                                                                       |                                              | <u>Level</u><br>Main         | <u>Dimensions</u><br>12`7" x 10`7"                          |  |  |  |  |
| Room<br>Foyer                                                                                      | Level                                | Dimensions                                                                                                                                                            | Room                                         |                              |                                                             |  |  |  |  |
| Room<br>Foyer<br>2pc Bathroom                                                                      | <u>Level</u><br>Main                 | <u>Dimensions</u><br>9`5" x 6`6"                                                                                                                                      | <u>Room</u><br>Office                        | Main                         | 12`7" x 10`7"                                               |  |  |  |  |
| Room<br>Foyer<br>2pc Bathroom<br>Eat in Kitchen                                                    | <u>Level</u><br>Main<br>Main<br>Main | Dimensions<br>9`5" x 6`6"<br>5`0" x 4`11"                                                                                                                             | Room<br>Office<br>Dining Room                | Main<br>Main                 | 12`7" x 10`7"<br>12`0" x 9`5"                               |  |  |  |  |
| Utilities:<br>Room<br>Foyer<br>2pc Bathroom<br>Eat in Kitchen<br>Bedroom - Prima<br>Walk-In Closet | <u>Level</u><br>Main<br>Main<br>Main | Dimensions<br>9`5" x 6`6"<br>5`0" x 4`11"<br>13`5" x 10`8"                                                                                                            | Room<br>Office<br>Dining Room<br>Living Room | Main<br>Main<br>Main         | 12`7" x 10 <sup>`</sup> 7"<br>12`0" x 9`5"<br>20`1" x 13`0" |  |  |  |  |

| Laundry<br>Bedroom<br>Furnace/Utility Room      | Upper<br>Basement<br>Basement                                                                                                                                                                                                                                                                                                 | 7`4" x 5`4"<br>13`10" x 10`0"<br>9`8" x 8`3"                                                                                                                                                                                                                                                                                                            | Game Room<br>4pc Bathroom                                                                                                                                                                                                                                                                                                           | Basement<br>Basement                                                                                                                                                                                                                                                                                     | 22`10" x 19`2"<br>9`3" x 4`11"                                                                                                                                                                                                                               |
|-------------------------------------------------|-------------------------------------------------------------------------------------------------------------------------------------------------------------------------------------------------------------------------------------------------------------------------------------------------------------------------------|---------------------------------------------------------------------------------------------------------------------------------------------------------------------------------------------------------------------------------------------------------------------------------------------------------------------------------------------------------|-------------------------------------------------------------------------------------------------------------------------------------------------------------------------------------------------------------------------------------------------------------------------------------------------------------------------------------|----------------------------------------------------------------------------------------------------------------------------------------------------------------------------------------------------------------------------------------------------------------------------------------------------------|--------------------------------------------------------------------------------------------------------------------------------------------------------------------------------------------------------------------------------------------------------------|
| · · · · · · · ·                                 |                                                                                                                                                                                                                                                                                                                               | Legal/                                                                                                                                                                                                                                                                                                                                                  | Tax/Financial                                                                                                                                                                                                                                                                                                                       |                                                                                                                                                                                                                                                                                                          |                                                                                                                                                                                                                                                              |
| Title:<br>Fee Simple                            | 257.6                                                                                                                                                                                                                                                                                                                         | Zoning:<br><b>R-CG</b>                                                                                                                                                                                                                                                                                                                                  |                                                                                                                                                                                                                                                                                                                                     |                                                                                                                                                                                                                                                                                                          |                                                                                                                                                                                                                                                              |
| Legal Desc:                                     | 36745                                                                                                                                                                                                                                                                                                                         | Я                                                                                                                                                                                                                                                                                                                                                       | emarks                                                                                                                                                                                                                                                                                                                              |                                                                                                                                                                                                                                                                                                          |                                                                                                                                                                                                                                                              |
| Pub Rmks:<br>Inclusions:<br>Property Listed By: | Highland Park. Situated on a<br>routes—without the noise of<br>open-concept layout seamles<br>kitchen equipped with a large<br>maintenance outdoor retreat<br>is a true retreat, offering a ge<br>bedrooms, both with walk-in<br>basement is perfect for enter<br>bedroom and another 4-piece<br>your chance to see it—book y | quiet street, this fully finished how<br>busy roads. Step inside to discove<br>sly connects the spacious dining a<br>e island with seating, stainless ste<br>, complete with a concrete patio we<br>enerous walk-in closet and a 5-piec<br>closets, share a 4-piece bathroom<br>taining and relaxation, boasting a<br>bath complete this lower level. T | me provides the perfect balance<br>r a thoughtfully designed main f<br>rea, a bright and inviting living r<br>el appliances (DW new in 2024),<br>rith a gas line for your BBQ, a pri<br>ce ensuite with a soaker tub, dua<br>, while a convenient top-floor lau<br>huge rec room complete with a<br>his exceptional home offers mod | of tranquil living with easy acces<br>loor, featuring a large front office<br>room with built-ins and a Napoleo<br>and plenty of storage. Through t<br>vate yard, and a double detached<br>al vanities, and a glass-enclosed s<br>undry room adds to the home's pr<br>projector and built-in speakers fo | e—ideal for working from home. The<br>on gas fireplace, and a modern<br>the back door, you'll find a low-<br>d garage. Upstairs, the primary suite<br>shower. Two additional spacious<br>racticality. The fully finished<br>or family movie nights. A fourth |

## TO VIEW THIS PROPERTY WITH AN A-TEAM BUYER'S AGENT PLEASE CONTACT (587) 700-7123

534.70 sq ft

3705 2 St NW, Calgary, AB Gerage Excluded Area 303.43 sq ft