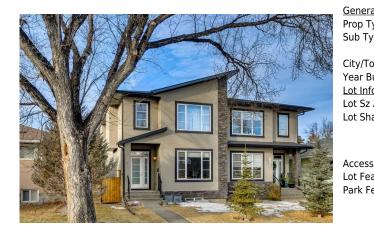

## 3705 2 Street, Calgary T2K 0Y5

| MLS®#:  | A2191118 | Area:   | Highland Park | Listing          | 01/30/25       | List Price: <b>\$784,900</b> |
|---------|----------|---------|---------------|------------------|----------------|------------------------------|
| Status: | Active   | County: | Calgary       | Date:<br>Change: | -\$14k, 05-Mar | Association: Fort McMurray   |

| eral Information  | -                                                                         |                   |               | DOM        |                    |  |  |
|-------------------|---------------------------------------------------------------------------|-------------------|---------------|------------|--------------------|--|--|
| Туре:             | Residential                                                               |                   |               | 38         |                    |  |  |
| Туре:             | Semi Detached                                                             | (Half             | <u>Layout</u> |            |                    |  |  |
|                   | Duplex)                                                                   | Finished Floor Ar | ea            | Beds:      | 4 (3 1 )           |  |  |
| Town:             | Calgary                                                                   | Abv Sqft:         | 1,918         | Baths:     | 3.5 (3 1)          |  |  |
| Built:            | 2017                                                                      | Low Sqft:         |               | Style:     | 2 Storey,Attached- |  |  |
| <u>nformation</u> |                                                                           | Ttl Sqft:         | 1,918         |            | Side by Side       |  |  |
| Sz Ar:            | 3,003 sqft                                                                |                   |               |            |                    |  |  |
| Shape:            |                                                                           |                   |               | Parking    |                    |  |  |
|                   |                                                                           |                   |               | Ttl Park:  | 2                  |  |  |
|                   |                                                                           |                   |               |            |                    |  |  |
|                   |                                                                           |                   |               | Garage Sz: | 2                  |  |  |
| SS:               |                                                                           |                   |               |            |                    |  |  |
| eat:              | Back Lane,Back Yard,Landscaped,Lawn,Level,Rectangular Lot                 |                   |               |            |                    |  |  |
| Feat:             | Alley Access Double Garage Detached, Enclosed Garage Door Opener, Secured |                   |               |            |                    |  |  |