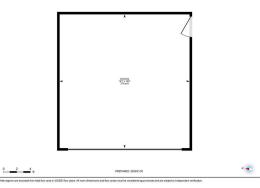

## TO VIEW THIS PROPERTY WITH AN A-TEAM BUYER'S AGENT PLEASE CONTACT (587) 700-7123

534.70 sq ft

3705 2 St NW, Calgary, AB Gerage Excluded Area 303.43 sq ft