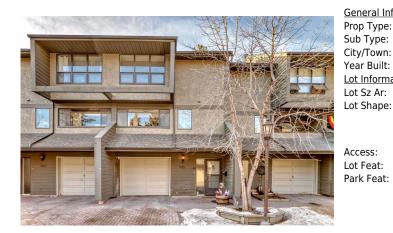

## 4935 DALTON Drive #703, Calgary T3A 2E5

| MLS®#:  | A2191146 | Area:   | Dalhousie | Listing          | 01/30/25 | List Price: \$479,000      |
|---------|----------|---------|-----------|------------------|----------|----------------------------|
| Status: | Pending  | County: | Calgary   | Date:<br>Change: | None     | Association: Fort McMurray |

| neral Information | Residential       |                     |                  | DOM                    |                 |
|-------------------|-------------------|---------------------|------------------|------------------------|-----------------|
| p Type:           |                   |                     |                  | 23                     |                 |
| о Туре:           | Row/Townhouse     |                     |                  | <u>Layout</u>          |                 |
| y/Town:           | Calgary           | Finished Floor Area |                  | Beds:                  | 3 (3 )          |
| ar Built:         | 1977              | Abv Sqft:           | 1,540            | Baths:                 | 2.5 (2 1)       |
| Information       |                   | Low Sqft:           |                  | Style:                 | 2 Storey        |
| Sz Ar:            |                   | Ttl Sqft:           | 1,540            |                        |                 |
| Shape:            |                   |                     |                  | Darking                |                 |
|                   |                   |                     |                  | Parking                |                 |
|                   |                   |                     |                  | Ttl Park:              | 1               |
|                   |                   |                     |                  | Garage Sz:             | 1               |
| cess:             |                   |                     |                  |                        |                 |
| Feat:             | Back Yard,Garden, | Landscaped,Low Mair | ntenance Landsca | pe,No Neighbours Behin | nd,Private,Tree |
|                   |                   |                     |                  |                        |                 |